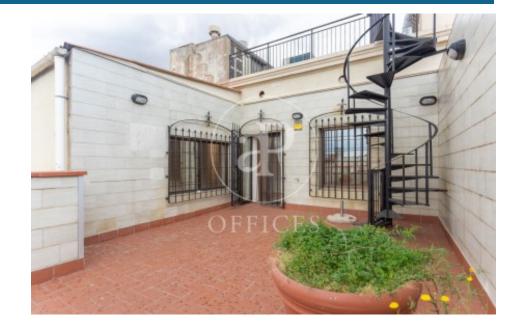

## 3,950 € | 205 m<sup>2</sup> + 40 m<sup>2</sup> terrace

Dream office in a Finca Regia Classic elegance, modern functionality, unbeatable location Imagine working in a space that inspires from the very first moment. This office, located in a grand and elegant "finca regia" just steps from Avenida Diagonal and Passeig de Gràcia, is much more than just a workplace: it's a symbol of prestige, history, and modernity. An exclusive setting in the heart of Barcelona, surrounded by amenities, well connected by public transport, and with private access for maximum convenience. A space that elevates your everyday Distributed over two floors, this office is bathed in natural light and has been designed to offer the perfect balance of productivity, comfort, and style: Ground Floor: Two open-plan, versatile areas, ideal for collaborative zones or flexible workstations Two private offices with direct access to a cozy terrace—your urban retreat Two restrooms, one fully adapted for people with reduced mobility Upper Floor: Fully equipped kitchen area for stylish breaks Two rooms with direct access to a dream terrace, perfect for informal meetings or relaxing moments Additional restroom Details that make a difference Natural light in every corner, enhancing the space's comfort and energy Three restroom [...]