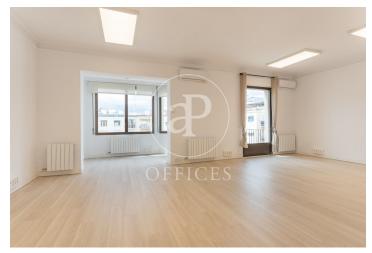

## 3,950 € | 205 m<sup>2</sup> + 40 m<sup>2</sup> terrace

Dream office in a Finca Regia Classic elegance, modern functionality, unbeatable location Imagine working in a space that inspires from the very first moment. This office, located in a grand and elegant "finca regia" just steps from Avenida Diagonal and Passeig de Gràcia, is much more than just a workplace: it's a symbol of prestige, history, and modernity. An exclusive setting in the heart of Barcelona, surrounded by amenities, well connected by public transport, and with private access for maximum convenience. A space that elevates your everyday Distributed over two floors, this office is bathed in natural light and has been designed to offer the perfect balance of productivity, comfort, and style: Ground Floor: Two open-plan, versatile areas, ideal for collaborative zones or flexible workstations Two private offices with direct access to a cozy terrace—your urban retreat Two restrooms, one fully adapted for people with reduced mobility Upper Floor: Fully equipped kitchen area for stylish breaks Two rooms with direct access to a dream terrace, perfect for informal meetings or relaxing moments Additional restroom Details that make a difference Natural light in every corner, enhancing the space's comfort and energy Three restroom [...]