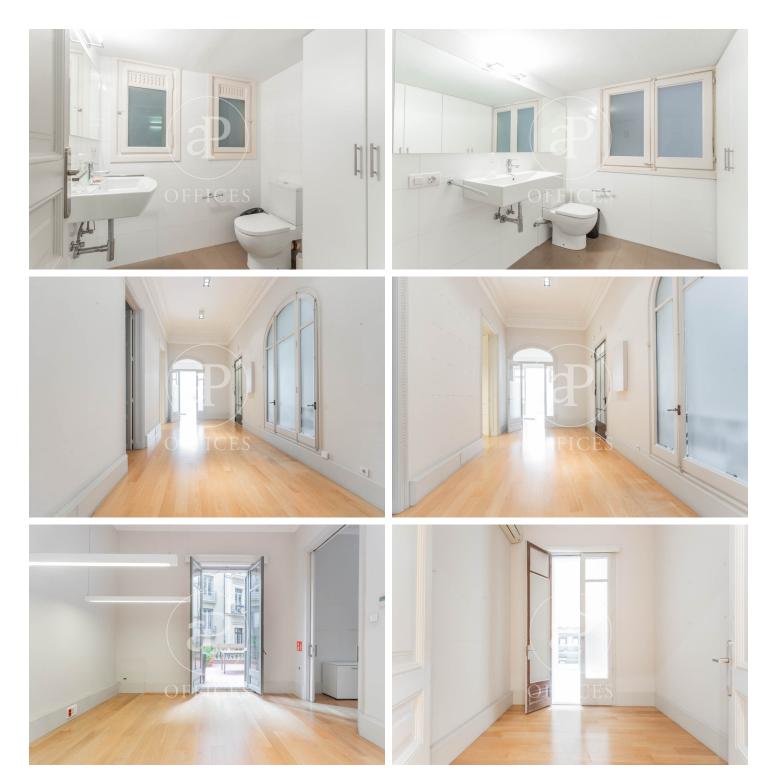

## 4,200 € | 261 m<sup>2</sup>

In an unbeatable location on Avinguda Diagonal, very close to Passeig de Gràcia, this 261 m<sup>2</sup> office is situated in a magnificent historic building with seven floors above ground. The well-preserved building features an elevator/freight lift and is adapted for people with reduced mobility. It also offers concierge service in the morning hours. This spacious and bright office has dual orientation, facing both Avinguda Diagonal and the characteristic inner courtyard of Barcelona's Eixample district. It includes a fantastic private-use terrace, a perfect spot for breaks and informal meetings. The office layout consists of a large reception and waiting area, three spacious offices facing Avinguda Diagonal with access to a balcony, three offices overlooking the inner courtyard with access to the terrace, two interior offices, an office kitchen, and two bathrooms. It is equipped with a heating and cooling system, parquet flooring, and high ceilings with elegant moldings, enhancing the quality of the space. Strategically located in the heart of Barcelona's Eixample, an area renowned for its architectural and cultural significance, as well as its vibrant commercial and financial activity. Ideal for establishing a prestigious office, surrounded by a wide range o [...]