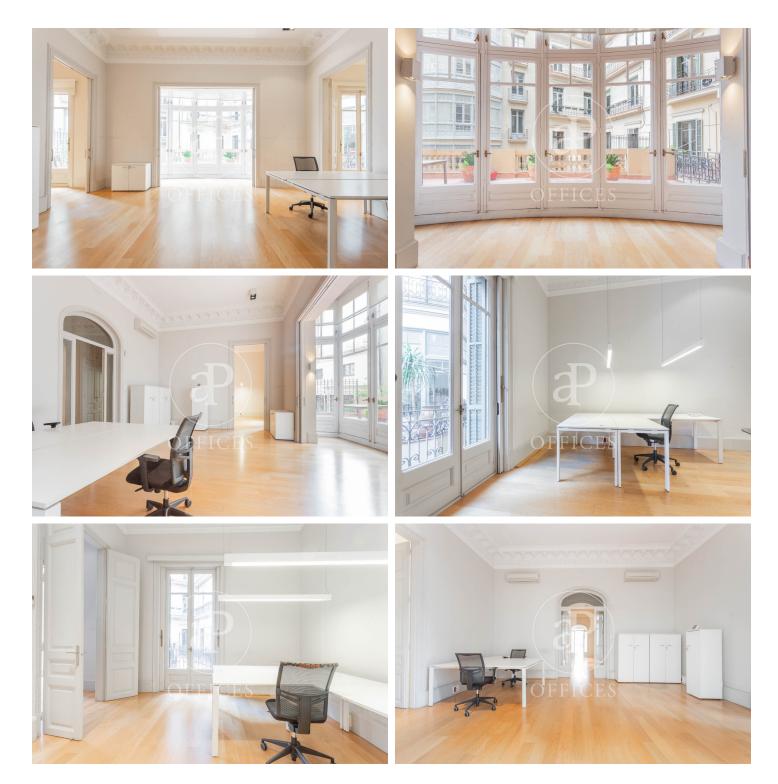

## 4,200 € | 261 m<sup>2</sup>

In an unbeatable location on Avinguda Diagonal, very close to Passeig de Gràcia, this 261 m<sup>2</sup> office is situated in a magnificent historic building with seven floors above ground. The well-preserved building features an elevator/freight lift and is adapted for people with reduced mobility. It also offers concierge service in the morning hours. This spacious and bright office has dual orientation, facing both Avinguda Diagonal and the characteristic inner courtyard of Barcelona's Eixample district. It includes a fantastic private-use terrace, a perfect spot for breaks and informal meetings. The office layout consists of a large reception and waiting area, three spacious offices facing Avinguda Diagonal with access to a balcony, three offices overlooking the inner courtyard with access to the terrace, two interior offices, an office kitchen, and two bathrooms. It is equipped with a heating and cooling system, parquet flooring, and high ceilings with elegant moldings, enhancing the quality of the space. Strategically located in the heart of Barcelona's Eixample, an area renowned for its architectural and cultural significance, as well as its vibrant commercial and financial activity. Ideal for establishing a prestigious office, surrounded by a wide range o [...]