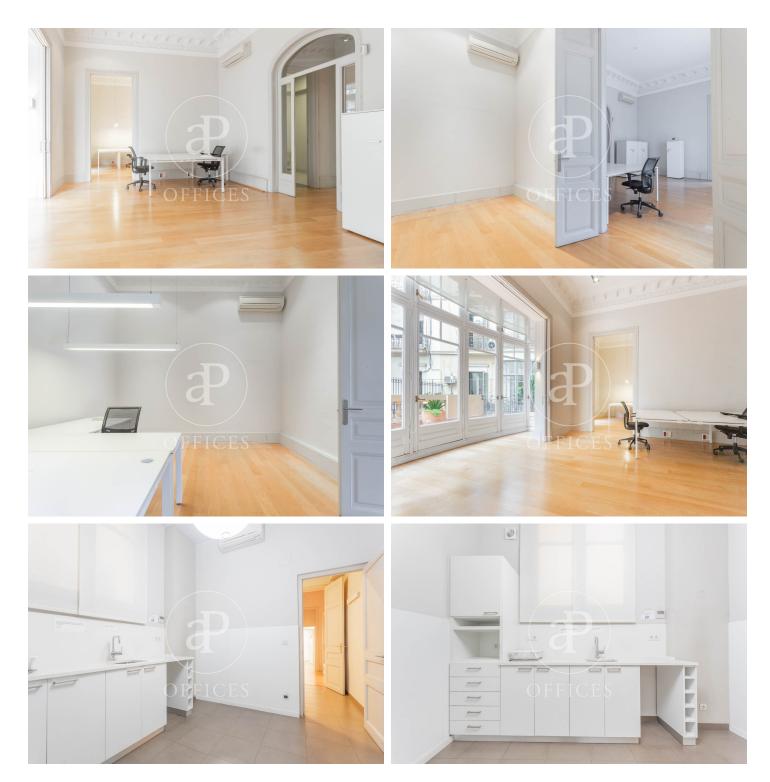

## 4,200 € | 261 m<sup>2</sup>

In an unbeatable location on Avinguda Diagonal, very close to Passeig de Gràcia, this 261 m<sup>2</sup> office is situated in a magnificent historic building with seven floors above ground. The well-preserved building features an elevator/freight lift and is adapted for people with reduced mobility. It also offers concierge service in the morning hours. This spacious and bright office has dual orientation, facing both Avinguda Diagonal and the characteristic inner courtyard of Barcelona's Eixample district. It includes a fantastic private-use terrace, a perfect spot for breaks and informal meetings. The office layout consists of a large reception and waiting area, three spacious offices facing Avinguda Diagonal with access to a balcony, three offices overlooking the inner courtyard with access to the terrace, two interior offices, an office kitchen, and two bathrooms. It is equipped with a heating and cooling system, parquet flooring, and high ceilings with elegant moldings, enhancing the quality of the space. Strategically located in the heart of Barcelona's Eixample, an area renowned for its architectural and cultural significance, as well as its vibrant commercial and financial activity. Ideal for establishing a prestigious office, surrounded by a wide range o [...]