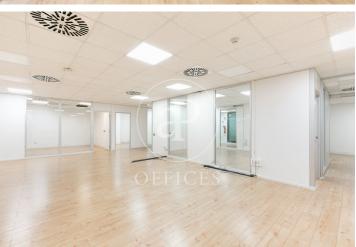

## 4,658 € | 274 m<sup>2</sup>

Located in the heart of Barcelona's financial and business district, on Rambla Catalunya, this exclusive office building features 3 elevators and concierge service during continuous hours. It consists of 9 above-ground floors and basement levels designated for parking. The 274 m² office is in an open-plan layout, currently divided by partitions creating rooms and offices. It receives natural overhead light through a large skylight facing the building's inner courtyard. It is equipped with 4 restrooms inside the office and an office kitchen area. It features parquet flooring, a hot/cold air conditioning system via ducts, and pre-installed electrical and network wiring. Parking spaces are available in the same building. Strategic location in the heart of Barcelona's Eixample district, an area known for its high architectural and cultural value, as well as being a key hub for commercial and financial activity. An ideal space for a prestigious office, surrounded by numerous services that add value to its users. Excellent public transport connections: Metro lines L3 and L5, FGC Provença, and bus lines 6-7-15-16-17-27-31-32-33-34-67. The rent DOES NOT include community fees and property tax (IBI) = €3.5/m²/month.