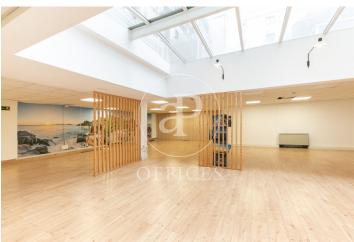

## 4,658 € | 274 m<sup>2</sup>

Located in the heart of Barcelona's financial and business district, on Rambla Catalunya, this exclusive office building features 3 elevators and concierge service during continuous hours. It consists of 9 above-ground floors and basement levels designated for parking. The 274 m² office is in an open-plan layout, currently divided by partitions creating rooms and offices. It receives natural overhead light through a large skylight facing the building's inner courtyard. It is equipped with 4 restrooms inside the office and an office kitchen area. It features parquet flooring, a hot/cold air conditioning system via ducts, and pre-installed electrical and network wiring. Parking spaces are available in the same building. Strategic location in the heart of Barcelona's Eixample district, an area known for its high architectural and cultural value, as well as being a key hub for commercial and financial activity. An ideal space for a prestigious office, surrounded by numerous services that add value to its users. Excellent public transport connections: Metro lines L3 and L5, FGC Provença, and bus lines 6-7-15-16-17-27-31-32-33-34-67. The rent DOES NOT include community fees and property tax (IBI) = €3.5/m²/month.