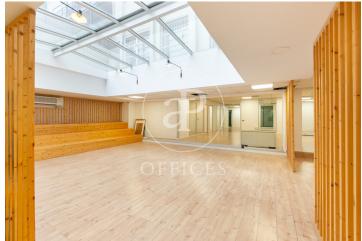

## 4,658 € | 274 m<sup>2</sup>

Located in the heart of Barcelona's financial and business district, on Rambla Catalunya, this exclusive office building features 3 elevators and concierge service during continuous hours. It consists of 9 above-ground floors and basement levels designated for parking. The 274 m² office is in an open-plan layout, currently divided by partitions creating rooms and offices. It receives natural overhead light through a large skylight facing the building's inner courtyard. It is equipped with 4 restrooms inside the office and an office kitchen area. It features parquet flooring, a hot/cold air conditioning system via ducts, and pre-installed electrical and network wiring. Parking spaces are available in the same building. Strategic location in the heart of Barcelona's Eixample district, an area known for its high architectural and cultural value, as well as being a key hub for commercial and financial activity. An ideal space for a prestigious office, surrounded by numerous services that add value to its users. Excellent public transport connections: Metro lines L3 and L5, FGC Provença, and bus lines 6-7-15-16-17-27-31-32-33-34-67. The rent DOES NOT include community fees and property tax (IBI) = €3.5/m²/month.