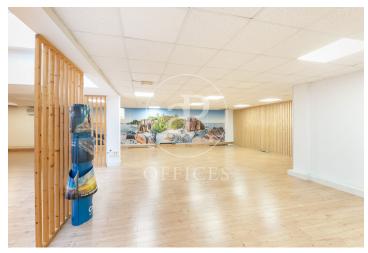

## 4,658 € | 274 m<sup>2</sup>

Located in the heart of Barcelona's financial and business district, on Rambla Catalunya, this exclusive office building features 3 elevators and concierge service during continuous hours. It consists of 9 above-ground floors and basement levels designated for parking. The 274 m² office is in an open-plan layout, currently divided by partitions creating rooms and offices. It receives natural overhead light through a large skylight facing the building's inner courtyard. It is equipped with 4 restrooms inside the office and an office kitchen area. It features parquet flooring, a hot/cold air conditioning system via ducts, and pre-installed electrical and network wiring. Parking spaces are available in the same building. Strategic location in the heart of Barcelona's Eixample district, an area known for its high architectural and cultural value, as well as being a key hub for commercial and financial activity. An ideal space for a prestigious office, surrounded by numerous services that add value to its users. Excellent public transport connections: Metro lines L3 and L5, FGC Provença, and bus lines 6-7-15-16-17-27-31-32-33-34-67. The rent DOES NOT include community fees and property tax (IBI) = €3.5/m²/month.