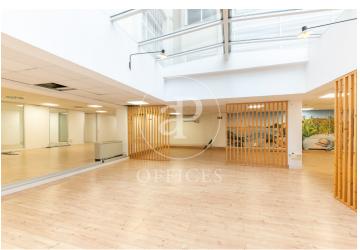

## 4,658 € | 274 m<sup>2</sup>

Located in the heart of Barcelona's financial and business district, on Rambla Catalunya, this exclusive office building features 3 elevators and concierge service during continuous hours. It consists of 9 above-ground floors and basement levels designated for parking. The 274 m² office is in an open-plan layout, currently divided by partitions creating rooms and offices. It receives natural overhead light through a large skylight facing the building's inner courtyard. It is equipped with 4 restrooms inside the office and an office kitchen area. It features parquet flooring, a hot/cold air conditioning system via ducts, and pre-installed electrical and network wiring. Parking spaces are available in the same building. Strategic location in the heart of Barcelona's Eixample district, an area known for its high architectural and cultural value, as well as being a key hub for commercial and financial activity. An ideal space for a prestigious office, surrounded by numerous services that add value to its users. Excellent public transport connections: Metro lines L3 and L5, FGC Provença, and bus lines 6-7-15-16-17-27-31-32-33-34-67. The rent DOES NOT include community fees and property tax (IBI) = €3.5/m²/month.