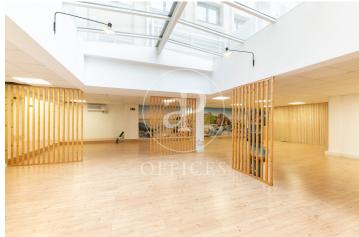

## 4,658 € | 274 m<sup>2</sup>

Located in the heart of Barcelona's financial and business district, on Rambla Catalunya, this exclusive office building features 3 elevators and concierge service during continuous hours. It consists of 9 above-ground floors and basement levels designated for parking. The 274 m² office is in an open-plan layout, currently divided by partitions creating rooms and offices. It receives natural overhead light through a large skylight facing the building's inner courtyard. It is equipped with 4 restrooms inside the office and an office kitchen area. It features parquet flooring, a hot/cold air conditioning system via ducts, and pre-installed electrical and network wiring. Parking spaces are available in the same building. Strategic location in the heart of Barcelona's Eixample district, an area known for its high architectural and cultural value, as well as being a key hub for commercial and financial activity. An ideal space for a prestigious office, surrounded by numerous services that add value to its users. Excellent public transport connections: Metro lines L3 and L5, FGC Provença, and bus lines 6-7-15-16-17-27-31-32-33-34-67. The rent DOES NOT include community fees and property tax (IBI) = €3.5/m²/month.