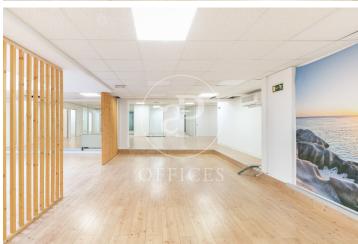

## 4,658 € | 274 m<sup>2</sup>

Located in the heart of Barcelona's financial and business district, on Rambla Catalunya, this exclusive office building features 3 elevators and concierge service during continuous hours. It consists of 9 above-ground floors and basement levels designated for parking. The 274 m² office is in an open-plan layout, currently divided by partitions creating rooms and offices. It receives natural overhead light through a large skylight facing the building's inner courtyard. It is equipped with 4 restrooms inside the office and an office kitchen area. It features parquet flooring, a hot/cold air conditioning system via ducts, and pre-installed electrical and network wiring. Parking spaces are available in the same building. Strategic location in the heart of Barcelona's Eixample district, an area known for its high architectural and cultural value, as well as being a key hub for commercial and financial activity. An ideal space for a prestigious office, surrounded by numerous services that add value to its users. Excellent public transport connections: Metro lines L3 and L5, FGC Provença, and bus lines 6-7-15-16-17-27-31-32-33-34-67. The rent DOES NOT include community fees and property tax (IBI) = €3.5/m²/month.