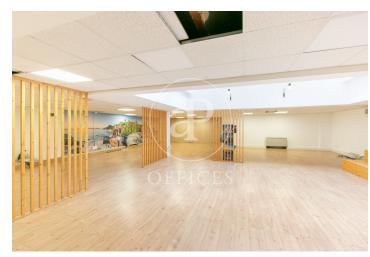

## 4,658 € | 274 m<sup>2</sup>

Located in the heart of Barcelona's financial and business district, on Rambla Catalunya, this exclusive office building features 3 elevators and concierge service during continuous hours. It consists of 9 above-ground floors and basement levels designated for parking. The 274 m² office is in an open-plan layout, currently divided by partitions creating rooms and offices. It receives natural overhead light through a large skylight facing the building's inner courtyard. It is equipped with 4 restrooms inside the office and an office kitchen area. It features parquet flooring, a hot/cold air conditioning system via ducts, and pre-installed electrical and network wiring. Parking spaces are available in the same building. Strategic location in the heart of Barcelona's Eixample district, an area known for its high architectural and cultural value, as well as being a key hub for commercial and financial activity. An ideal space for a prestigious office, surrounded by numerous services that add value to its users. Excellent public transport connections: Metro lines L3 and L5, FGC Provença, and bus lines 6-7-15-16-17-27-31-32-33-34-67. The rent DOES NOT include community fees and property tax (IBI) = €3.5/m²/month.