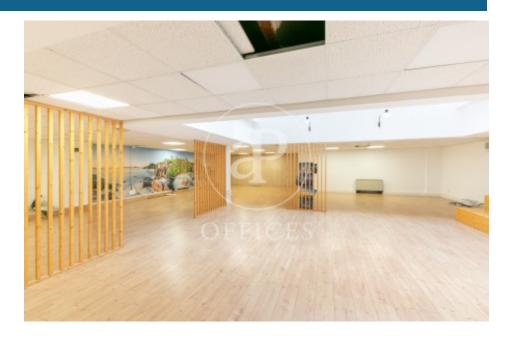

## 4,658 € | 274 m<sup>2</sup>

Located in the heart of Barcelona's financial and business district, on Rambla Catalunya, this exclusive office building features 3 elevators and concierge service during continuous hours. It consists of 9 above-ground floors and basement levels designated for parking. The 274 m² office is in an open-plan layout, currently divided by partitions creating rooms and offices. It receives natural overhead light through a large skylight facing the building's inner courtyard. It is equipped with 4 restrooms inside the office and an office kitchen area. It features parquet flooring, a hot/cold air conditioning system via ducts, and pre-installed electrical and network wiring. Parking spaces are available in the same building. Strategic location in the heart of Barcelona's Eixample district, an area known for its high architectural and cultural value, as well as being a key hub for commercial and financial activity. An ideal space for a prestigious office, surrounded by numerous services that add value to its users. Excellent public transport connections: Metro lines L3 and L5, FGC Provença, and bus lines 6-7-15-16-17-27-31-32-33-34-67. The rent DOES NOT include community fees and property tax (IBI) = €3.5/m²/month.