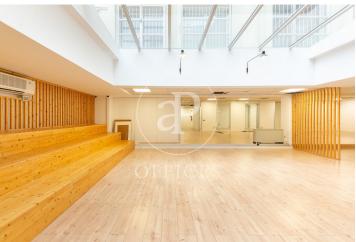

## 4,658 € | 274 m<sup>2</sup>

Located in the heart of Barcelona's financial and business district, on Rambla Catalunya, this exclusive office building features 3 elevators and concierge service during continuous hours. It consists of 9 above-ground floors and basement levels designated for parking. The 274 m² office is in an open-plan layout, currently divided by partitions creating rooms and offices. It receives natural overhead light through a large skylight facing the building's inner courtyard. It is equipped with 4 restrooms inside the office and an office kitchen area. It features parquet flooring, a hot/cold air conditioning system via ducts, and pre-installed electrical and network wiring. Parking spaces are available in the same building. Strategic location in the heart of Barcelona's Eixample district, an area known for its high architectural and cultural value, as well as being a key hub for commercial and financial activity. An ideal space for a prestigious office, surrounded by numerous services that add value to its users. Excellent public transport connections: Metro lines L3 and L5, FGC Provença, and bus lines 6-7-15-16-17-27-31-32-33-34-67. The rent DOES NOT include community fees and property tax (IBI) = €3.5/m²/month.