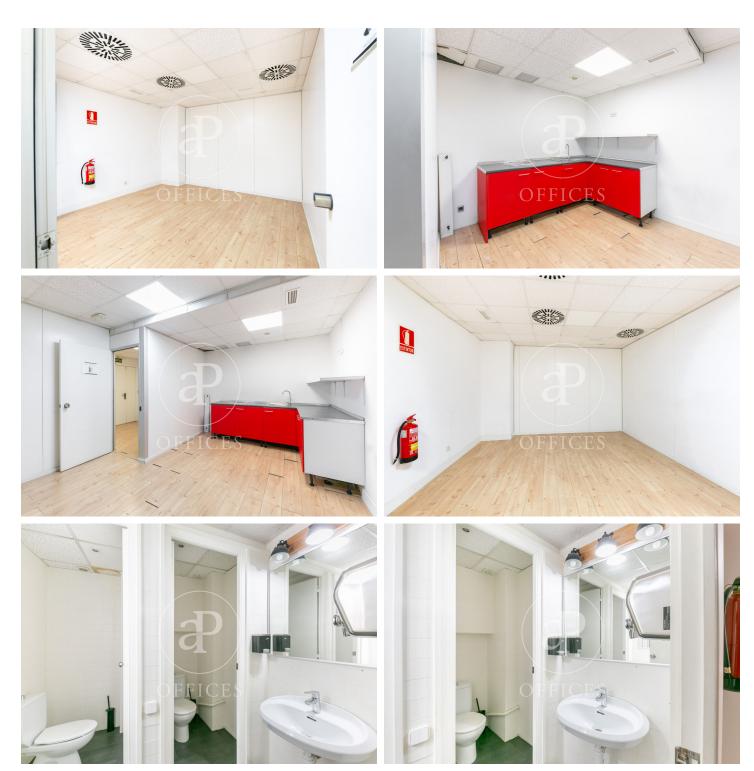

## 4,658 € | 274 m<sup>2</sup>

Located in the heart of Barcelona's financial and business district, on Rambla Catalunya, this exclusive office building features 3 elevators and concierge service during continuous hours. It consists of 9 above-ground floors and basement levels designated for parking. The 274 m² office is in an open-plan layout, currently divided by partitions creating rooms and offices. It receives natural overhead light through a large skylight facing the building's inner courtyard. It is equipped with 4 restrooms inside the office and an office kitchen area. It features parquet flooring, a hot/cold air conditioning system via ducts, and pre-installed electrical and network wiring. Parking spaces are available in the same building. Strategic location in the heart of Barcelona's Eixample district, an area known for its high architectural and cultural value, as well as being a key hub for commercial and financial activity. An ideal space for a prestigious office, surrounded by numerous services that add value to its users. Excellent public transport connections: Metro lines L3 and L5, FGC Provença, and bus lines 6-7-15-16-17-27-31-32-33-34-67. The rent DOES NOT include community fees and property tax (IBI) = €3.5/m²/month.