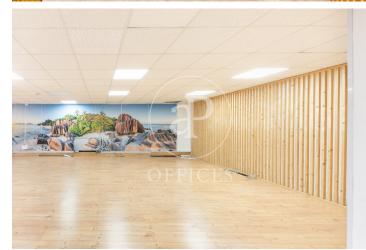

## 4,658 € | 274 m<sup>2</sup>

Located in the heart of Barcelona's financial and business district, on Rambla Catalunya, this exclusive office building features 3 elevators and concierge service during continuous hours. It consists of 9 above-ground floors and basement levels designated for parking. The 274 m² office is in an open-plan layout, currently divided by partitions creating rooms and offices. It receives natural overhead light through a large skylight facing the building's inner courtyard. It is equipped with 4 restrooms inside the office and an office kitchen area. It features parquet flooring, a hot/cold air conditioning system via ducts, and pre-installed electrical and network wiring. Parking spaces are available in the same building. Strategic location in the heart of Barcelona's Eixample district, an area known for its high architectural and cultural value, as well as being a key hub for commercial and financial activity. An ideal space for a prestigious office, surrounded by numerous services that add value to its users. Excellent public transport connections: Metro lines L3 and L5, FGC Provença, and bus lines 6-7-15-16-17-27-31-32-33-34-67. The rent DOES NOT include community fees and property tax (IBI) = €3.5/m²/month.