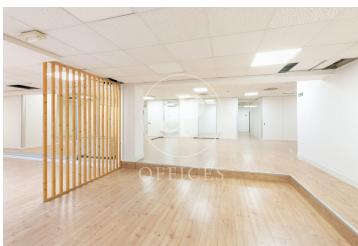

## 4,658 € | 274 m<sup>2</sup>

Located in the heart of Barcelona's financial and business district, on Rambla Catalunya, this exclusive office building features 3 elevators and concierge service during continuous hours. It consists of 9 above-ground floors and basement levels designated for parking. The 274 m² office is in an open-plan layout, currently divided by partitions creating rooms and offices. It receives natural overhead light through a large skylight facing the building's inner courtyard. It is equipped with 4 restrooms inside the office and an office kitchen area. It features parquet flooring, a hot/cold air conditioning system via ducts, and pre-installed electrical and network wiring. Parking spaces are available in the same building. Strategic location in the heart of Barcelona's Eixample district, an area known for its high architectural and cultural value, as well as being a key hub for commercial and financial activity. An ideal space for a prestigious office, surrounded by numerous services that add value to its users. Excellent public transport connections: Metro lines L3 and L5, FGC Provença, and bus lines 6-7-15-16-17-27-31-32-33-34-67. The rent DOES NOT include community fees and property tax (IBI) = €3.5/m²/month.