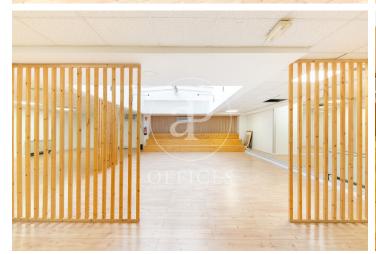

## 4,658 € | 274 m<sup>2</sup>

Located in the heart of Barcelona's financial and business district, on Rambla Catalunya, this exclusive office building features 3 elevators and concierge service during continuous hours. It consists of 9 above-ground floors and basement levels designated for parking. The 274 m² office is in an open-plan layout, currently divided by partitions creating rooms and offices. It receives natural overhead light through a large skylight facing the building's inner courtyard. It is equipped with 4 restrooms inside the office and an office kitchen area. It features parquet flooring, a hot/cold air conditioning system via ducts, and pre-installed electrical and network wiring. Parking spaces are available in the same building. Strategic location in the heart of Barcelona's Eixample district, an area known for its high architectural and cultural value, as well as being a key hub for commercial and financial activity. An ideal space for a prestigious office, surrounded by numerous services that add value to its users. Excellent public transport connections: Metro lines L3 and L5, FGC Provença, and bus lines 6-7-15-16-17-27-31-32-33-34-67. The rent DOES NOT include community fees and property tax (IBI) = €3.5/m²/month.