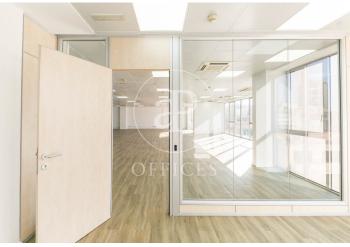

## 4,481 € | 280 m<sup>2</sup>

Office for rent on the sixth floor, with a total area of 280?m², located in an exclusive office building in the heart of Barcelona's Eixample district, between Passeig de Gràcia and Plaça Tetuán — a strategic business area with high commercial activity. The office benefits from abundant natural light thanks to its exterior orientation and operable windows. It features individual climate control via ducts and split systems, mixed parquet and carpeted floors, fiber optic installation, voice/data wiring, and an active electricity supply, allowing for immediate occupancy. Lighting is recessed in a false ceiling with fluorescent fixtures and is complemented by a fire detection system. The building, with a fully glazed façade, has concierge service, two elevators, and is managed and maintained by Núñez i Navarro. Located right on Gran Vía, one of the city's main thoroughfares, the area offers direct access to services, shops, hotels, and restaurants, with excellent mobility and public transport nearby: Metro: L2 (Tetuán), L4 (Girona) Buses: 7, 50, 54, 62, H12, N72, N73, N82 The price does not include community expenses (€853.63) or property tax (IBI). VAT not included.