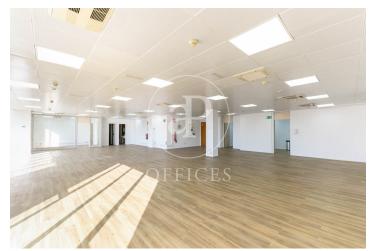

## 4,481 € | 280 m<sup>2</sup>

Office for rent on the sixth floor, with a total area of 280?m², located in an exclusive office building in the heart of Barcelona's Eixample district, between Passeig de Gràcia and Plaça Tetuán — a strategic business area with high commercial activity. The office benefits from abundant natural light thanks to its exterior orientation and operable windows. It features individual climate control via ducts and split systems, mixed parquet and carpeted floors, fiber optic installation, voice/data wiring, and an active electricity supply, allowing for immediate occupancy. Lighting is recessed in a false ceiling with fluorescent fixtures and is complemented by a fire detection system. The building, with a fully glazed façade, has concierge service, two elevators, and is managed and maintained by Núñez i Navarro. Located right on Gran Vía, one of the city's main thoroughfares, the area offers direct access to services, shops, hotels, and restaurants, with excellent mobility and public transport nearby: Metro: L2 (Tetuán), L4 (Girona) Buses: 7, 50, 54, 62, H12, N72, N73, N82 The price does not include community expenses (€853.63) or property tax (IBI). VAT not included.