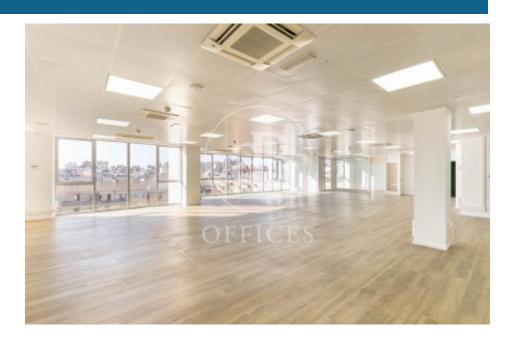

## 4,481 € | 280 m<sup>2</sup>

Office for rent on the sixth floor, with a total area of 280?m², located in an exclusive office building in the heart of Barcelona's Eixample district, between Passeig de Gràcia and Plaça Tetuán — a strategic business area with high commercial activity. The office benefits from abundant natural light thanks to its exterior orientation and operable windows. It features individual climate control via ducts and split systems, mixed parquet and carpeted floors, fiber optic installation, voice/data wiring, and an active electricity supply, allowing for immediate occupancy. Lighting is recessed in a false ceiling with fluorescent fixtures and is complemented by a fire detection system. The building, with a fully glazed façade, has concierge service, two elevators, and is managed and maintained by Núñez i Navarro. Located right on Gran Vía, one of the city's main thoroughfares, the area offers direct access to services, shops, hotels, and restaurants, with excellent mobility and public transport nearby: Metro: L2 (Tetuán), L4 (Girona) Buses: 7, 50, 54, 62, H12, N72, N73, N82 The price does not include community expenses (€853.63) or property tax (IBI). VAT not included.