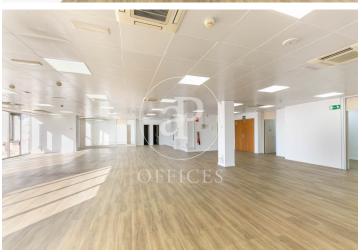

## 4,481 € | 280 m<sup>2</sup>

Office for rent on the sixth floor, with a total area of 280?m², located in an exclusive office building in the heart of Barcelona's Eixample district, between Passeig de Gràcia and Plaça Tetuán — a strategic business area with high commercial activity. The office benefits from abundant natural light thanks to its exterior orientation and operable windows. It features individual climate control via ducts and split systems, mixed parquet and carpeted floors, fiber optic installation, voice/data wiring, and an active electricity supply, allowing for immediate occupancy. Lighting is recessed in a false ceiling with fluorescent fixtures and is complemented by a fire detection system. The building, with a fully glazed façade, has concierge service, two elevators, and is managed and maintained by Núñez i Navarro. Located right on Gran Vía, one of the city's main thoroughfares, the area offers direct access to services, shops, hotels, and restaurants, with excellent mobility and public transport nearby: Metro: L2 (Tetuán), L4 (Girona) Buses: 7, 50, 54, 62, H12, N72, N73, N82 The price does not include community expenses (€853.63) or property tax (IBI). VAT not included.