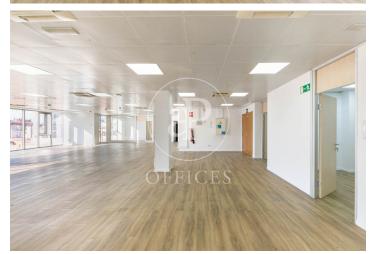

## 4,481 € | 280 m<sup>2</sup>

Office for rent on the sixth floor, with a total area of 280?m², located in an exclusive office building in the heart of Barcelona's Eixample district, between Passeig de Gràcia and Plaça Tetuán — a strategic business area with high commercial activity. The office benefits from abundant natural light thanks to its exterior orientation and operable windows. It features individual climate control via ducts and split systems, mixed parquet and carpeted floors, fiber optic installation, voice/data wiring, and an active electricity supply, allowing for immediate occupancy. Lighting is recessed in a false ceiling with fluorescent fixtures and is complemented by a fire detection system. The building, with a fully glazed façade, has concierge service, two elevators, and is managed and maintained by Núñez i Navarro. Located right on Gran Vía, one of the city's main thoroughfares, the area offers direct access to services, shops, hotels, and restaurants, with excellent mobility and public transport nearby: Metro: L2 (Tetuán), L4 (Girona) Buses: 7, 50, 54, 62, H12, N72, N73, N82 The price does not include community expenses (€853.63) or property tax (IBI). VAT not included.