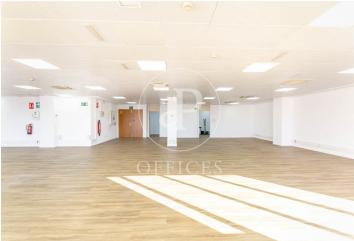

## 4,481 € | 280 m<sup>2</sup>

Office for rent on the sixth floor, with a total area of 280?m², located in an exclusive office building in the heart of Barcelona's Eixample district, between Passeig de Gràcia and Plaça Tetuán — a strategic business area with high commercial activity. The office benefits from abundant natural light thanks to its exterior orientation and operable windows. It features individual climate control via ducts and split systems, mixed parquet and carpeted floors, fiber optic installation, voice/data wiring, and an active electricity supply, allowing for immediate occupancy. Lighting is recessed in a false ceiling with fluorescent fixtures and is complemented by a fire detection system. The building, with a fully glazed façade, has concierge service, two elevators, and is managed and maintained by Núñez i Navarro. Located right on Gran Vía, one of the city's main thoroughfares, the area offers direct access to services, shops, hotels, and restaurants, with excellent mobility and public transport nearby: Metro: L2 (Tetuán), L4 (Girona) Buses: 7, 50, 54, 62, H12, N72, N73, N82 The price does not include community expenses (€853.63) or property tax (IBI). VAT not included.