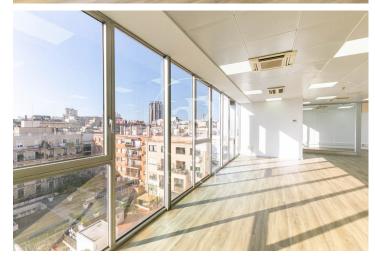

## 4,481 € | 280 m<sup>2</sup>

Office for rent on the sixth floor, with a total area of 280?m², located in an exclusive office building in the heart of Barcelona's Eixample district, between Passeig de Gràcia and Plaça Tetuán — a strategic business area with high commercial activity. The office benefits from abundant natural light thanks to its exterior orientation and operable windows. It features individual climate control via ducts and split systems, mixed parquet and carpeted floors, fiber optic installation, voice/data wiring, and an active electricity supply, allowing for immediate occupancy. Lighting is recessed in a false ceiling with fluorescent fixtures and is complemented by a fire detection system. The building, with a fully glazed façade, has concierge service, two elevators, and is managed and maintained by Núñez i Navarro. Located right on Gran Vía, one of the city's main thoroughfares, the area offers direct access to services, shops, hotels, and restaurants, with excellent mobility and public transport nearby: Metro: L2 (Tetuán), L4 (Girona) Buses: 7, 50, 54, 62, H12, N72, N73, N82 The price does not include community expenses (€853.63) or property tax (IBI). VAT not included.