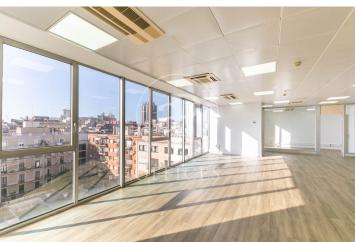

## 4,481 € | 280 m<sup>2</sup>

Office for rent on the sixth floor, with a total area of 280?m², located in an exclusive office building in the heart of Barcelona's Eixample district, between Passeig de Gràcia and Plaça Tetuán — a strategic business area with high commercial activity. The office benefits from abundant natural light thanks to its exterior orientation and operable windows. It features individual climate control via ducts and split systems, mixed parquet and carpeted floors, fiber optic installation, voice/data wiring, and an active electricity supply, allowing for immediate occupancy. Lighting is recessed in a false ceiling with fluorescent fixtures and is complemented by a fire detection system. The building, with a fully glazed façade, has concierge service, two elevators, and is managed and maintained by Núñez i Navarro. Located right on Gran Vía, one of the city's main thoroughfares, the area offers direct access to services, shops, hotels, and restaurants, with excellent mobility and public transport nearby: Metro: L2 (Tetuán), L4 (Girona) Buses: 7, 50, 54, 62, H12, N72, N73, N82 The price does not include community expenses (€853.63) or property tax (IBI). VAT not included.