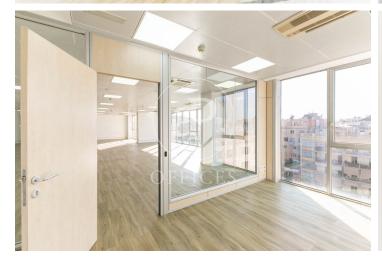

## 4,481 € | 280 m<sup>2</sup>

Office for rent on the sixth floor, with a total area of 280?m², located in an exclusive office building in the heart of Barcelona's Eixample district, between Passeig de Gràcia and Plaça Tetuán — a strategic business area with high commercial activity. The office benefits from abundant natural light thanks to its exterior orientation and operable windows. It features individual climate control via ducts and split systems, mixed parquet and carpeted floors, fiber optic installation, voice/data wiring, and an active electricity supply, allowing for immediate occupancy. Lighting is recessed in a false ceiling with fluorescent fixtures and is complemented by a fire detection system. The building, with a fully glazed façade, has concierge service, two elevators, and is managed and maintained by Núñez i Navarro. Located right on Gran Vía, one of the city's main thoroughfares, the area offers direct access to services, shops, hotels, and restaurants, with excellent mobility and public transport nearby: Metro: L2 (Tetuán), L4 (Girona) Buses: 7, 50, 54, 62, H12, N72, N73, N82 The price does not include community expenses (€853.63) or property tax (IBI). VAT not included.