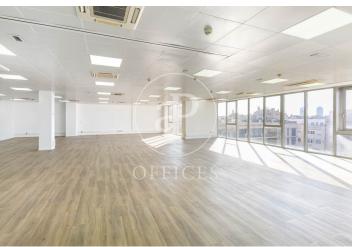

## 4,481 € | 280 m<sup>2</sup>

Office for rent on the sixth floor, with a total area of 280?m², located in an exclusive office building in the heart of Barcelona's Eixample district, between Passeig de Gràcia and Plaça Tetuán — a strategic business area with high commercial activity. The office benefits from abundant natural light thanks to its exterior orientation and operable windows. It features individual climate control via ducts and split systems, mixed parquet and carpeted floors, fiber optic installation, voice/data wiring, and an active electricity supply, allowing for immediate occupancy. Lighting is recessed in a false ceiling with fluorescent fixtures and is complemented by a fire detection system. The building, with a fully glazed façade, has concierge service, two elevators, and is managed and maintained by Núñez i Navarro. Located right on Gran Vía, one of the city's main thoroughfares, the area offers direct access to services, shops, hotels, and restaurants, with excellent mobility and public transport nearby: Metro: L2 (Tetuán), L4 (Girona) Buses: 7, 50, 54, 62, H12, N72, N73, N82 The price does not include community expenses (€853.63) or property tax (IBI). VAT not included.