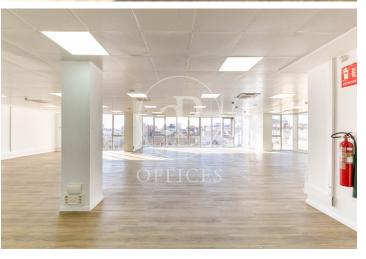

## 4,481 € | 280 m<sup>2</sup>

Office for rent on the sixth floor, with a total area of 280?m², located in an exclusive office building in the heart of Barcelona's Eixample district, between Passeig de Gràcia and Plaça Tetuán — a strategic business area with high commercial activity. The office benefits from abundant natural light thanks to its exterior orientation and operable windows. It features individual climate control via ducts and split systems, mixed parquet and carpeted floors, fiber optic installation, voice/data wiring, and an active electricity supply, allowing for immediate occupancy. Lighting is recessed in a false ceiling with fluorescent fixtures and is complemented by a fire detection system. The building, with a fully glazed façade, has concierge service, two elevators, and is managed and maintained by Núñez i Navarro. Located right on Gran Vía, one of the city's main thoroughfares, the area offers direct access to services, shops, hotels, and restaurants, with excellent mobility and public transport nearby: Metro: L2 (Tetuán), L4 (Girona) Buses: 7, 50, 54, 62, H12, N72, N73, N82 The price does not include community expenses (€853.63) or property tax (IBI). VAT not included.