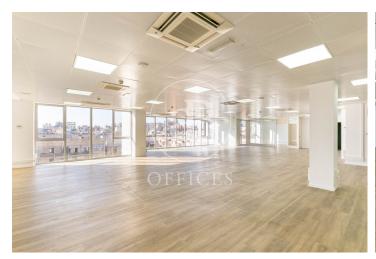

## 4,481 € | 280 m<sup>2</sup>

Office for rent on the sixth floor, with a total area of 280?m², located in an exclusive office building in the heart of Barcelona's Eixample district, between Passeig de Gràcia and Plaça Tetuán — a strategic business area with high commercial activity. The office benefits from abundant natural light thanks to its exterior orientation and operable windows. It features individual climate control via ducts and split systems, mixed parquet and carpeted floors, fiber optic installation, voice/data wiring, and an active electricity supply, allowing for immediate occupancy. Lighting is recessed in a false ceiling with fluorescent fixtures and is complemented by a fire detection system. The building, with a fully glazed façade, has concierge service, two elevators, and is managed and maintained by Núñez i Navarro. Located right on Gran Vía, one of the city's main thoroughfares, the area offers direct access to services, shops, hotels, and restaurants, with excellent mobility and public transport nearby: Metro: L2 (Tetuán), L4 (Girona) Buses: 7, 50, 54, 62, H12, N72, N73, N82 The price does not include community expenses (€853.63) or property tax (IBI). VAT not included.