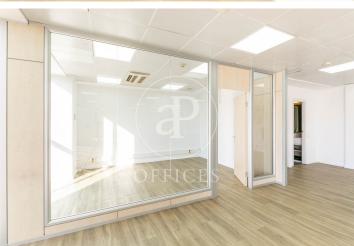

## 4,481 € | 280 m<sup>2</sup>

Office for rent on the sixth floor, with a total area of 280?m², located in an exclusive office building in the heart of Barcelona's Eixample district, between Passeig de Gràcia and Plaça Tetuán — a strategic business area with high commercial activity. The office benefits from abundant natural light thanks to its exterior orientation and operable windows. It features individual climate control via ducts and split systems, mixed parquet and carpeted floors, fiber optic installation, voice/data wiring, and an active electricity supply, allowing for immediate occupancy. Lighting is recessed in a false ceiling with fluorescent fixtures and is complemented by a fire detection system. The building, with a fully glazed façade, has concierge service, two elevators, and is managed and maintained by Núñez i Navarro. Located right on Gran Vía, one of the city's main thoroughfares, the area offers direct access to services, shops, hotels, and restaurants, with excellent mobility and public transport nearby: Metro: L2 (Tetuán), L4 (Girona) Buses: 7, 50, 54, 62, H12, N72, N73, N82 The price does not include community expenses (€853.63) or property tax (IBI). VAT not included.