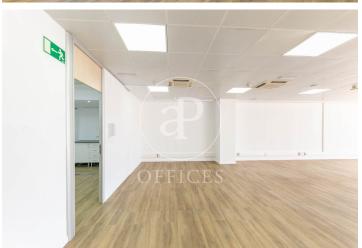

## 4,481 € | 280 m<sup>2</sup>

Office for rent on the sixth floor, with a total area of 280?m², located in an exclusive office building in the heart of Barcelona's Eixample district, between Passeig de Gràcia and Plaça Tetuán — a strategic business area with high commercial activity. The office benefits from abundant natural light thanks to its exterior orientation and operable windows. It features individual climate control via ducts and split systems, mixed parquet and carpeted floors, fiber optic installation, voice/data wiring, and an active electricity supply, allowing for immediate occupancy. Lighting is recessed in a false ceiling with fluorescent fixtures and is complemented by a fire detection system. The building, with a fully glazed façade, has concierge service, two elevators, and is managed and maintained by Núñez i Navarro. Located right on Gran Vía, one of the city's main thoroughfares, the area offers direct access to services, shops, hotels, and restaurants, with excellent mobility and public transport nearby: Metro: L2 (Tetuán), L4 (Girona) Buses: 7, 50, 54, 62, H12, N72, N73, N82 The price does not include community expenses (€853.63) or property tax (IBI). VAT not included.