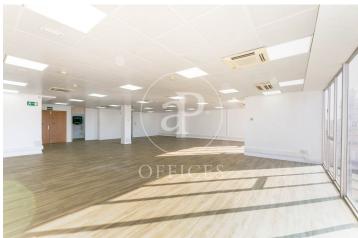

## 4,481 € | 280 m<sup>2</sup>

Office for rent on the sixth floor, with a total area of 280?m², located in an exclusive office building in the heart of Barcelona's Eixample district, between Passeig de Gràcia and Plaça Tetuán — a strategic business area with high commercial activity. The office benefits from abundant natural light thanks to its exterior orientation and operable windows. It features individual climate control via ducts and split systems, mixed parquet and carpeted floors, fiber optic installation, voice/data wiring, and an active electricity supply, allowing for immediate occupancy. Lighting is recessed in a false ceiling with fluorescent fixtures and is complemented by a fire detection system. The building, with a fully glazed façade, has concierge service, two elevators, and is managed and maintained by Núñez i Navarro. Located right on Gran Vía, one of the city's main thoroughfares, the area offers direct access to services, shops, hotels, and restaurants, with excellent mobility and public transport nearby: Metro: L2 (Tetuán), L4 (Girona) Buses: 7, 50, 54, 62, H12, N72, N73, N82 The price does not include community expenses (€853.63) or property tax (IBI). VAT not included.