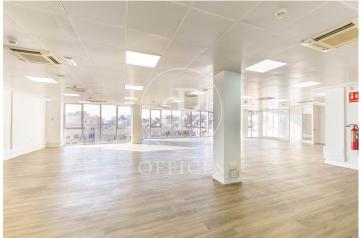

## 4,481 € | 280 m<sup>2</sup>

Office for rent on the sixth floor, with a total area of 280?m², located in an exclusive office building in the heart of Barcelona's Eixample district, between Passeig de Gràcia and Plaça Tetuán — a strategic business area with high commercial activity. The office benefits from abundant natural light thanks to its exterior orientation and operable windows. It features individual climate control via ducts and split systems, mixed parquet and carpeted floors, fiber optic installation, voice/data wiring, and an active electricity supply, allowing for immediate occupancy. Lighting is recessed in a false ceiling with fluorescent fixtures and is complemented by a fire detection system. The building, with a fully glazed façade, has concierge service, two elevators, and is managed and maintained by Núñez i Navarro. Located right on Gran Vía, one of the city's main thoroughfares, the area offers direct access to services, shops, hotels, and restaurants, with excellent mobility and public transport nearby: Metro: L2 (Tetuán), L4 (Girona) Buses: 7, 50, 54, 62, H12, N72, N73, N82 The price does not include community expenses (€853.63) or property tax (IBI). VAT not included.