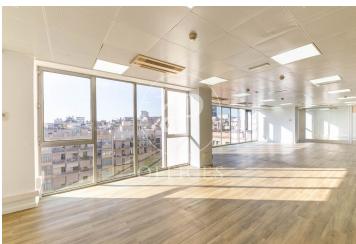

## 4,481 € | 280 m<sup>2</sup>

Office for rent on the sixth floor, with a total area of 280?m², located in an exclusive office building in the heart of Barcelona's Eixample district, between Passeig de Gràcia and Plaça Tetuán — a strategic business area with high commercial activity. The office benefits from abundant natural light thanks to its exterior orientation and operable windows. It features individual climate control via ducts and split systems, mixed parquet and carpeted floors, fiber optic installation, voice/data wiring, and an active electricity supply, allowing for immediate occupancy. Lighting is recessed in a false ceiling with fluorescent fixtures and is complemented by a fire detection system. The building, with a fully glazed façade, has concierge service, two elevators, and is managed and maintained by Núñez i Navarro. Located right on Gran Vía, one of the city's main thoroughfares, the area offers direct access to services, shops, hotels, and restaurants, with excellent mobility and public transport nearby: Metro: L2 (Tetuán), L4 (Girona) Buses: 7, 50, 54, 62, H12, N72, N73, N82 The price does not include community expenses (€853.63) or property tax (IBI). VAT not included.