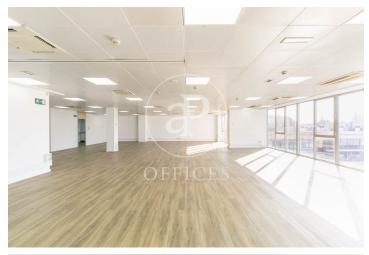

## 4,481 € | 280 m<sup>2</sup>

Office for rent on the sixth floor, with a total area of 280?m², located in an exclusive office building in the heart of Barcelona's Eixample district, between Passeig de Gràcia and Plaça Tetuán — a strategic business area with high commercial activity. The office benefits from abundant natural light thanks to its exterior orientation and operable windows. It features individual climate control via ducts and split systems, mixed parquet and carpeted floors, fiber optic installation, voice/data wiring, and an active electricity supply, allowing for immediate occupancy. Lighting is recessed in a false ceiling with fluorescent fixtures and is complemented by a fire detection system. The building, with a fully glazed façade, has concierge service, two elevators, and is managed and maintained by Núñez i Navarro. Located right on Gran Vía, one of the city's main thoroughfares, the area offers direct access to services, shops, hotels, and restaurants, with excellent mobility and public transport nearby: Metro: L2 (Tetuán), L4 (Girona) Buses: 7, 50, 54, 62, H12, N72, N73, N82 The price does not include community expenses (€853.63) or property tax (IBI). VAT not included.