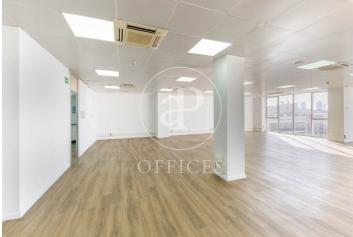

## 4,481 € | 280 m<sup>2</sup>

Office for rent on the sixth floor, with a total area of 280?m², located in an exclusive office building in the heart of Barcelona's Eixample district, between Passeig de Gràcia and Plaça Tetuán — a strategic business area with high commercial activity. The office benefits from abundant natural light thanks to its exterior orientation and operable windows. It features individual climate control via ducts and split systems, mixed parquet and carpeted floors, fiber optic installation, voice/data wiring, and an active electricity supply, allowing for immediate occupancy. Lighting is recessed in a false ceiling with fluorescent fixtures and is complemented by a fire detection system. The building, with a fully glazed façade, has concierge service, two elevators, and is managed and maintained by Núñez i Navarro. Located right on Gran Vía, one of the city's main thoroughfares, the area offers direct access to services, shops, hotels, and restaurants, with excellent mobility and public transport nearby: Metro: L2 (Tetuán), L4 (Girona) Buses: 7, 50, 54, 62, H12, N72, N73, N82 The price does not include community expenses (€853.63) or property tax (IBI). VAT not included.