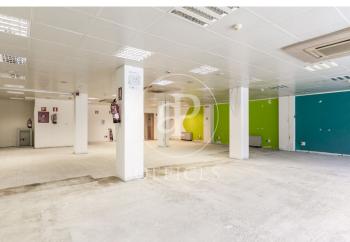

## 4,158 € | 285 m<sup>2</sup>

Office building very well located just two blocks from the prestigious Passeig de Gràcia. It features concierge service during business hours, three elevators, and public parking. Fluorescent lighting embedded in a false ceiling, individual air conditioning system, fire detectors, operable windows, fiber optic installation, natural light. Electricity and water supplies activated for immediate occupancy. The building is located in one of the areas with the highest economic activity and commercial movement in the city of Barcelona, two blocks from the city center. Surrounded by restaurants, hotels, shops, and other facilities and services. It stands out for its excellent mobility and connectivity, strategically located in terms of access to the city, on Gran Via itself, the main axis connecting Barcelona and its surroundings. It is served by multiple public transportation options: several bus lines (7, 50, 54, 62, H12), metro (L2, L3, L4), and RENFE within a 5-minute walk.