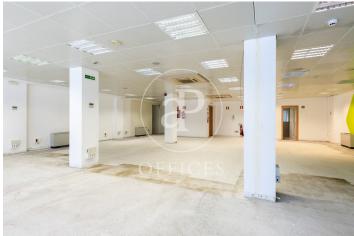

## 4,158 € | 285 m<sup>2</sup>

Office building very well located just two blocks from the prestigious Passeig de Gràcia. It features concierge service during business hours, three elevators, and public parking. Fluorescent lighting embedded in a false ceiling, individual air conditioning system, fire detectors, operable windows, fiber optic installation, natural light. Electricity and water supplies activated for immediate occupancy. The building is located in one of the areas with the highest economic activity and commercial movement in the city of Barcelona, two blocks from the city center. Surrounded by restaurants, hotels, shops, and other facilities and services. It stands out for its excellent mobility and connectivity, strategically located in terms of access to the city, on Gran Via itself, the main axis connecting Barcelona and its surroundings. It is served by multiple public transportation options: several bus lines (7, 50, 54, 62, H12), metro (L2, L3, L4), and RENFE within a 5-minute walk.