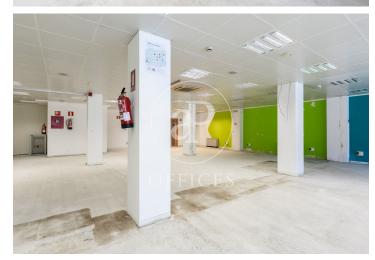

## 4,158 € | 285 m<sup>2</sup>

Office building very well located just two blocks from the prestigious Passeig de Gràcia. It features concierge service during business hours, three elevators, and public parking. Fluorescent lighting embedded in a false ceiling, individual air conditioning system, fire detectors, operable windows, fiber optic installation, natural light. Electricity and water supplies activated for immediate occupancy. The building is located in one of the areas with the highest economic activity and commercial movement in the city of Barcelona, two blocks from the city center. Surrounded by restaurants, hotels, shops, and other facilities and services. It stands out for its excellent mobility and connectivity, strategically located in terms of access to the city, on Gran Via itself, the main axis connecting Barcelona and its surroundings. It is served by multiple public transportation options: several bus lines (7, 50, 54, 62, H12), metro (L2, L3, L4), and RENFE within a 5-minute walk.