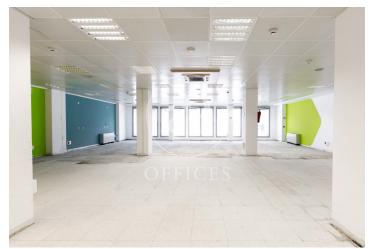

## 4,158 € | 285 m<sup>2</sup>

Office building very well located just two blocks from the prestigious Passeig de Gràcia. It features concierge service during business hours, three elevators, and public parking. Fluorescent lighting embedded in a false ceiling, individual air conditioning system, fire detectors, operable windows, fiber optic installation, natural light. Electricity and water supplies activated for immediate occupancy. The building is located in one of the areas with the highest economic activity and commercial movement in the city of Barcelona, two blocks from the city center. Surrounded by restaurants, hotels, shops, and other facilities and services. It stands out for its excellent mobility and connectivity, strategically located in terms of access to the city, on Gran Via itself, the main axis connecting Barcelona and its surroundings. It is served by multiple public transportation options: several bus lines (7, 50, 54, 62, H12), metro (L2, L3, L4), and RENFE within a 5-minute walk.