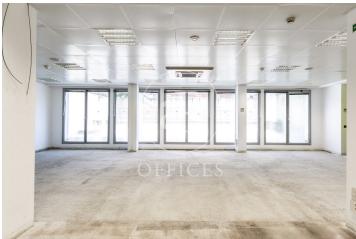

## 4,158 € | 285 m<sup>2</sup>

Office building very well located just two blocks from the prestigious Passeig de Gràcia. It features concierge service during business hours, three elevators, and public parking. Fluorescent lighting embedded in a false ceiling, individual air conditioning system, fire detectors, operable windows, fiber optic installation, natural light. Electricity and water supplies activated for immediate occupancy. The building is located in one of the areas with the highest economic activity and commercial movement in the city of Barcelona, two blocks from the city center. Surrounded by restaurants, hotels, shops, and other facilities and services. It stands out for its excellent mobility and connectivity, strategically located in terms of access to the city, on Gran Via itself, the main axis connecting Barcelona and its surroundings. It is served by multiple public transportation options: several bus lines (7, 50, 54, 62, H12), metro (L2, L3, L4), and RENFE within a 5-minute walk.