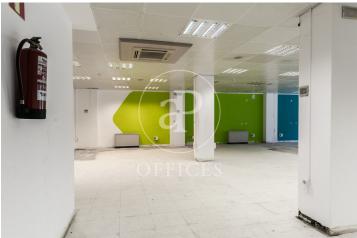

## 4,158 € | 285 m<sup>2</sup>

Office building very well located just two blocks from the prestigious Passeig de Gràcia. It features concierge service during business hours, three elevators, and public parking. Fluorescent lighting embedded in a false ceiling, individual air conditioning system, fire detectors, operable windows, fiber optic installation, natural light. Electricity and water supplies activated for immediate occupancy. The building is located in one of the areas with the highest economic activity and commercial movement in the city of Barcelona, two blocks from the city center. Surrounded by restaurants, hotels, shops, and other facilities and services. It stands out for its excellent mobility and connectivity, strategically located in terms of access to the city, on Gran Via itself, the main axis connecting Barcelona and its surroundings. It is served by multiple public transportation options: several bus lines (7, 50, 54, 62, H12), metro (L2, L3, L4), and RENFE within a 5-minute walk.