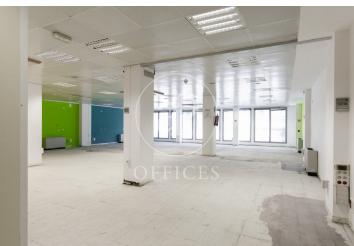

## 4,158 € | 285 m<sup>2</sup>

Office building very well located just two blocks from the prestigious Passeig de Gràcia. It features concierge service during business hours, three elevators, and public parking. Fluorescent lighting embedded in a false ceiling, individual air conditioning system, fire detectors, operable windows, fiber optic installation, natural light. Electricity and water supplies activated for immediate occupancy. The building is located in one of the areas with the highest economic activity and commercial movement in the city of Barcelona, two blocks from the city center. Surrounded by restaurants, hotels, shops, and other facilities and services. It stands out for its excellent mobility and connectivity, strategically located in terms of access to the city, on Gran Via itself, the main axis connecting Barcelona and its surroundings. It is served by multiple public transportation options: several bus lines (7, 50, 54, 62, H12), metro (L2, L3, L4), and RENFE within a 5-minute walk.