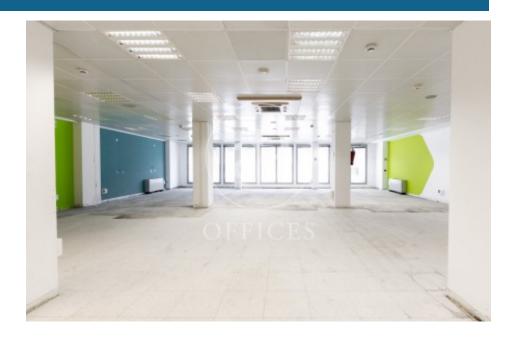

## 4,158 € | 285 m<sup>2</sup>

Office building very well located just two blocks from the prestigious Passeig de Gràcia. It features concierge service during business hours, three elevators, and public parking. Fluorescent lighting embedded in a false ceiling, individual air conditioning system, fire detectors, operable windows, fiber optic installation, natural light. Electricity and water supplies activated for immediate occupancy. The building is located in one of the areas with the highest economic activity and commercial movement in the city of Barcelona, two blocks from the city center. Surrounded by restaurants, hotels, shops, and other facilities and services. It stands out for its excellent mobility and connectivity, strategically located in terms of access to the city, on Gran Via itself, the main axis connecting Barcelona and its surroundings. It is served by multiple public transportation options: several bus lines (7, 50, 54, 62, H12), metro (L2, L3, L4), and RENFE within a 5-minute walk.