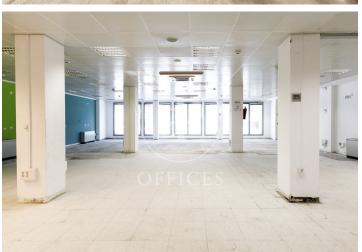

## 4,158 € | 285 m<sup>2</sup>

Office building very well located just two blocks from the prestigious Passeig de Gràcia. It features concierge service during business hours, three elevators, and public parking. Fluorescent lighting embedded in a false ceiling, individual air conditioning system, fire detectors, operable windows, fiber optic installation, natural light. Electricity and water supplies activated for immediate occupancy. The building is located in one of the areas with the highest economic activity and commercial movement in the city of Barcelona, two blocks from the city center. Surrounded by restaurants, hotels, shops, and other facilities and services. It stands out for its excellent mobility and connectivity, strategically located in terms of access to the city, on Gran Via itself, the main axis connecting Barcelona and its surroundings. It is served by multiple public transportation options: several bus lines (7, 50, 54, 62, H12), metro (L2, L3, L4), and RENFE within a 5-minute walk.