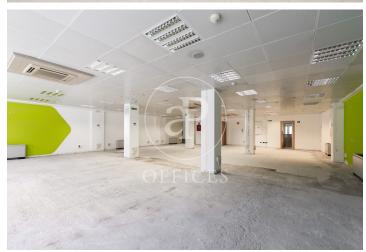

## 4,158 € | 285 m<sup>2</sup>

Office building very well located just two blocks from the prestigious Passeig de Gràcia. It features concierge service during business hours, three elevators, and public parking. Fluorescent lighting embedded in a false ceiling, individual air conditioning system, fire detectors, operable windows, fiber optic installation, natural light. Electricity and water supplies activated for immediate occupancy. The building is located in one of the areas with the highest economic activity and commercial movement in the city of Barcelona, two blocks from the city center. Surrounded by restaurants, hotels, shops, and other facilities and services. It stands out for its excellent mobility and connectivity, strategically located in terms of access to the city, on Gran Via itself, the main axis connecting Barcelona and its surroundings. It is served by multiple public transportation options: several bus lines (7, 50, 54, 62, H12), metro (L2, L3, L4), and RENFE within a 5-minute walk.