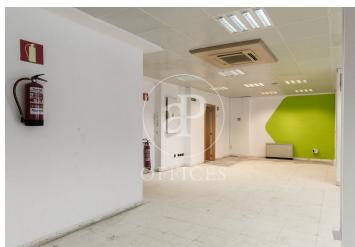

## 4,158 € | 285 m<sup>2</sup>

Office building very well located just two blocks from the prestigious Passeig de Gràcia. It features concierge service during business hours, three elevators, and public parking. Fluorescent lighting embedded in a false ceiling, individual air conditioning system, fire detectors, operable windows, fiber optic installation, natural light. Electricity and water supplies activated for immediate occupancy. The building is located in one of the areas with the highest economic activity and commercial movement in the city of Barcelona, two blocks from the city center. Surrounded by restaurants, hotels, shops, and other facilities and services. It stands out for its excellent mobility and connectivity, strategically located in terms of access to the city, on Gran Via itself, the main axis connecting Barcelona and its surroundings. It is served by multiple public transportation options: several bus lines (7, 50, 54, 62, H12), metro (L2, L3, L4), and RENFE within a 5-minute walk.