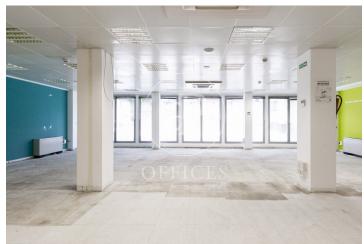

## 4,158 € | 285 m<sup>2</sup>

Office building very well located just two blocks from the prestigious Passeig de Gràcia. It features concierge service during business hours, three elevators, and public parking. Fluorescent lighting embedded in a false ceiling, individual air conditioning system, fire detectors, operable windows, fiber optic installation, natural light. Electricity and water supplies activated for immediate occupancy. The building is located in one of the areas with the highest economic activity and commercial movement in the city of Barcelona, two blocks from the city center. Surrounded by restaurants, hotels, shops, and other facilities and services. It stands out for its excellent mobility and connectivity, strategically located in terms of access to the city, on Gran Via itself, the main axis connecting Barcelona and its surroundings. It is served by multiple public transportation options: several bus lines (7, 50, 54, 62, H12), metro (L2, L3, L4), and RENFE within a 5-minute walk.