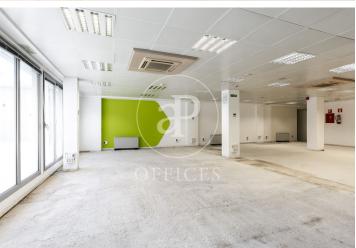

## 4,158 € | 285 m<sup>2</sup>

Office building very well located just two blocks from the prestigious Passeig de Gràcia. It features concierge service during business hours, three elevators, and public parking. Fluorescent lighting embedded in a false ceiling, individual air conditioning system, fire detectors, operable windows, fiber optic installation, natural light. Electricity and water supplies activated for immediate occupancy. The building is located in one of the areas with the highest economic activity and commercial movement in the city of Barcelona, two blocks from the city center. Surrounded by restaurants, hotels, shops, and other facilities and services. It stands out for its excellent mobility and connectivity, strategically located in terms of access to the city, on Gran Via itself, the main axis connecting Barcelona and its surroundings. It is served by multiple public transportation options: several bus lines (7, 50, 54, 62, H12), metro (L2, L3, L4), and RENFE within a 5-minute walk.