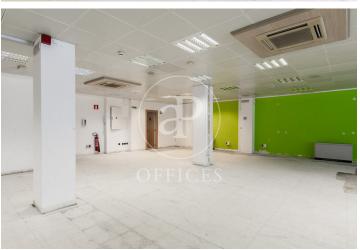

## 4,158 € | 285 m<sup>2</sup>

Office building very well located just two blocks from the prestigious Passeig de Gràcia. It features concierge service during business hours, three elevators, and public parking. Fluorescent lighting embedded in a false ceiling, individual air conditioning system, fire detectors, operable windows, fiber optic installation, natural light. Electricity and water supplies activated for immediate occupancy. The building is located in one of the areas with the highest economic activity and commercial movement in the city of Barcelona, two blocks from the city center. Surrounded by restaurants, hotels, shops, and other facilities and services. It stands out for its excellent mobility and connectivity, strategically located in terms of access to the city, on Gran Via itself, the main axis connecting Barcelona and its surroundings. It is served by multiple public transportation options: several bus lines (7, 50, 54, 62, H12), metro (L2, L3, L4), and RENFE within a 5-minute walk.