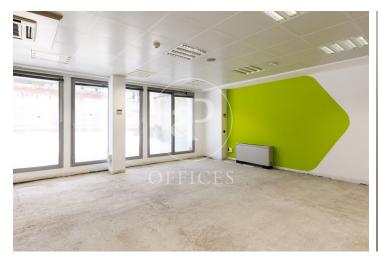

## 4,158 € | 285 m<sup>2</sup>

Office building very well located just two blocks from the prestigious Passeig de Gràcia. It features concierge service during business hours, three elevators, and public parking. Fluorescent lighting embedded in a false ceiling, individual air conditioning system, fire detectors, operable windows, fiber optic installation, natural light. Electricity and water supplies activated for immediate occupancy. The building is located in one of the areas with the highest economic activity and commercial movement in the city of Barcelona, two blocks from the city center. Surrounded by restaurants, hotels, shops, and other facilities and services. It stands out for its excellent mobility and connectivity, strategically located in terms of access to the city, on Gran Via itself, the main axis connecting Barcelona and its surroundings. It is served by multiple public transportation options: several bus lines (7, 50, 54, 62, H12), metro (L2, L3, L4), and RENFE within a 5-minute walk.