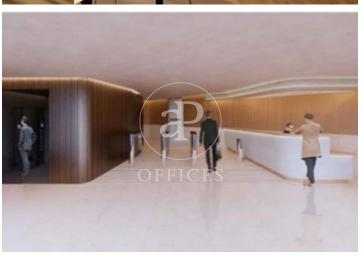

## 8,519 € | 362 m<sup>2</sup> | 24 €/m<sup>2</sup> | IBI incluido | Charges 4,5€/m2/mes

Located in the commercial and financial center of Barcelona, this building has been fully renovated to offer maximum comfort and functionality. It is distributed across 8 above-ground floors (ground floor, 7 office floors, and a penthouse floor with terrace and multipurpose rooms), along with underground levels used for parking. This is an exclusive office building with spacious, open-plan, and flexible layouts, designed to accommodate modern working needs and provide multifunctional environments that can be adapted to various organizational structures. With 3,042?sqm of modern, flexible office space, it caters to the changing needs of the most innovative companies. The building features a spectacular 120?sqm terrace and exclusive common areas, all aimed at enhancing user productivity and well-being. The building is equipped with high-quality finishes, 2 elevators, access control system, 24-hour security, and internal messenger service. Control app, smart lockers, and parking for both cars and bicycles. The office layout consists of a spacious, open-plan floor flooded with natural light, adaptable to a range of uses. It features a modular metal suspended ceiling with built-in lighting, raised flooring, hot/cold ducted climate control, electrical pre-installation, and fir [...]