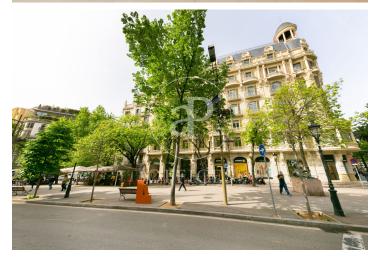

## Barcelona / Eixample Dreta

- Security
- Concierge
- A/C
- Heating
- **Parking**
- Condition: Very good

## 8,519 € | 362 m<sup>2</sup> | 24 €/m<sup>2</sup> | IBI incluido | Charges 4,5€/m2/mes

Located in the commercial and financial center of Barcelona, this building has been fully renovated to offer maximum comfort and functionality. It is distributed across 8 above-ground floors (ground floor, 7 office floors, and a penthouse floor with terrace and multipurpose rooms), along with underground levels used for parking. This is an exclusive office building with spacious, open-plan, and flexible layouts, designed to accommodate modern working needs and provide multifunctional environments that can be adapted to various organizational structures. With 3,042?sqm of modern, flexible office space, it caters to the changing needs of the most innovative companies. The building features a spectacular 120?sqm terrace and exclusive common areas, all aimed at enhancing user productivity and well-being. The building is equipped with high-quality finishes, 2 elevators, access control system, 24-hour security, and internal messenger service. Control app, smart lockers, and parking for both cars and bicycles. The office layout consists of a spacious, open-plan floor flooded with natural light, adaptable to a range of uses. It features a modular metal suspended ceiling with built-in lighting, raised flooring, hot/cold ducted climate control, electrical pre-installation, and fir [...]