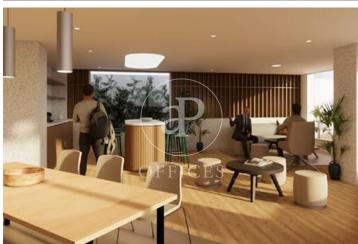

## 8,519 € | 362 m<sup>2</sup> | 24 €/m<sup>2</sup> | IBI incluido | Charges 4,5€/m2/mes

Located in the commercial and financial center of Barcelona, this building has been fully renovated to offer maximum comfort and functionality. It is distributed across 8 above-ground floors (ground floor, 7 office floors, and a penthouse floor with terrace and multipurpose rooms), along with underground levels used for parking. This is an exclusive office building with spacious, open-plan, and flexible layouts, designed to accommodate modern working needs and provide multifunctional environments that can be adapted to various organizational structures. With 3,042?sqm of modern, flexible office space, it caters to the changing needs of the most innovative companies. The building features a spectacular 120?sqm terrace and exclusive common areas, all aimed at enhancing user productivity and well-being. The building is equipped with high-quality finishes, 2 elevators, access control system, 24-hour security, and internal messenger service. Control app, smart lockers, and parking for both cars and bicycles. The office layout consists of a spacious, open-plan floor flooded with natural light, adaptable to a range of uses. It features a modular metal suspended ceiling with built-in lighting, raised flooring, hot/cold ducted climate control, electrical pre-installation, and fir [...]