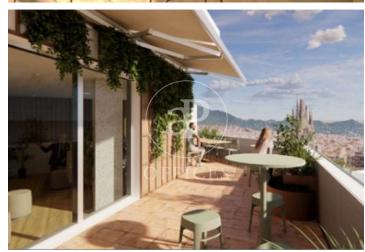

## 8,519 € | 362 m<sup>2</sup> | 24 €/m<sup>2</sup> | IBI incluido | Charges 4,5€/m2/mes

Located in the commercial and financial center of Barcelona, this building has been fully renovated to offer maximum comfort and functionality. It is distributed across 8 above-ground floors (ground floor, 7 office floors, and a penthouse floor with terrace and multipurpose rooms), along with underground levels used for parking. This is an exclusive office building with spacious, open-plan, and flexible layouts, designed to accommodate modern working needs and provide multifunctional environments that can be adapted to various organizational structures. With 3,042?sqm of modern, flexible office space, it caters to the changing needs of the most innovative companies. The building features a spectacular 120?sqm terrace and exclusive common areas, all aimed at enhancing user productivity and well-being. The building is equipped with high-quality finishes, 2 elevators, access control system, 24-hour security, and internal messenger service. Control app, smart lockers, and parking for both cars and bicycles. The office layout consists of a spacious, open-plan floor flooded with natural light, adaptable to a range of uses. It features a modular metal suspended ceiling with built-in lighting, raised flooring, hot/cold ducted climate control, electrical pre-installation, and fir [...]