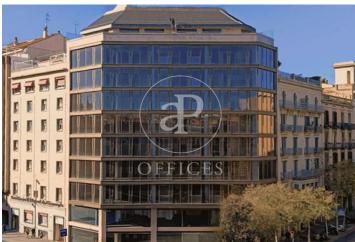

## 8,519 € | 362 m<sup>2</sup> | 24 €/m<sup>2</sup> | IBI incluido | Charges 4,5€/m2/mes

Located in the commercial and financial center of Barcelona, this building has been fully renovated to offer maximum comfort and functionality. It is distributed across 8 above-ground floors (ground floor, 7 office floors, and a penthouse floor with terrace and multipurpose rooms), along with underground levels used for parking. This is an exclusive office building with spacious, open-plan, and flexible layouts, designed to accommodate modern working needs and provide multifunctional environments that can be adapted to various organizational structures. With 3,042?sqm of modern, flexible office space, it caters to the changing needs of the most innovative companies. The building features a spectacular 120?sqm terrace and exclusive common areas, all aimed at enhancing user productivity and well-being. The building is equipped with high-quality finishes, 2 elevators, access control system, 24-hour security, and internal messenger service. Control app, smart lockers, and parking for both cars and bicycles. The office layout consists of a spacious, open-plan floor flooded with natural light, adaptable to a range of uses. It features a modular metal suspended ceiling with built-in lighting, raised flooring, hot/cold ducted climate control, electrical pre-installation, and fir [...]