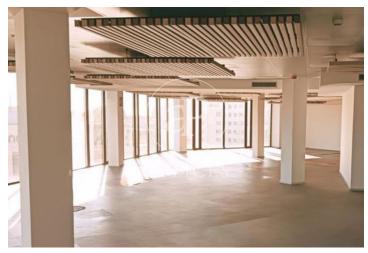

## 8,519 € | 362 m<sup>2</sup> | 24 €/m<sup>2</sup> | IBI incluido | Charges 4,5€/m2/mes

Located in the commercial and financial center of Barcelona, this building has been fully renovated to offer maximum comfort and functionality. It is distributed across 8 above-ground floors (ground floor, 7 office floors, and a penthouse floor with terrace and multipurpose rooms), along with underground levels used for parking. This is an exclusive office building with spacious, open-plan, and flexible layouts, designed to accommodate modern working needs and provide multifunctional environments that can be adapted to various organizational structures. With 3,042?sqm of modern, flexible office space, it caters to the changing needs of the most innovative companies. The building features a spectacular 120?sqm terrace and exclusive common areas, all aimed at enhancing user productivity and well-being. The building is equipped with high-quality finishes, 2 elevators, access control system, 24-hour security, and internal messenger service. Control app, smart lockers, and parking for both cars and bicycles. The office layout consists of a spacious, open-plan floor flooded with natural light, adaptable to a range of uses. It features a modular metal suspended ceiling with built-in lighting, raised flooring, hot/cold ducted climate control, electrical pre-installation, and fir [...]