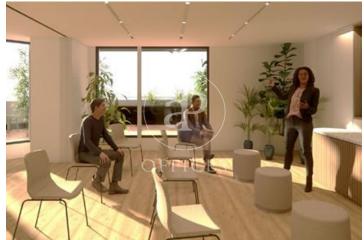

## 8,519 € | 362 m<sup>2</sup> | 24 €/m<sup>2</sup> | IBI incluido | Charges 4,5€/m2/mes

Located in the commercial and financial center of Barcelona, this building has been fully renovated to offer maximum comfort and functionality. It is distributed across 8 above-ground floors (ground floor, 7 office floors, and a penthouse floor with terrace and multipurpose rooms), along with underground levels used for parking. This is an exclusive office building with spacious, open-plan, and flexible layouts, designed to accommodate modern working needs and provide multifunctional environments that can be adapted to various organizational structures. With 3,042?sqm of modern, flexible office space, it caters to the changing needs of the most innovative companies. The building features a spectacular 120?sqm terrace and exclusive common areas, all aimed at enhancing user productivity and well-being. The building is equipped with high-quality finishes, 2 elevators, access control system, 24-hour security, and internal messenger service. Control app, smart lockers, and parking for both cars and bicycles. The office layout consists of a spacious, open-plan floor flooded with natural light, adaptable to a range of uses. It features a modular metal suspended ceiling with built-in lighting, raised flooring, hot/cold ducted climate control, electrical pre-installation, and fir [...]