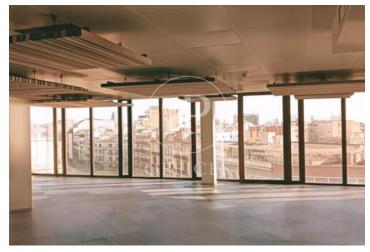

## 8,519 € | 362 m<sup>2</sup> | 24 €/m<sup>2</sup> | IBI incluido | Charges 4,5€/m2/mes

Located in the commercial and financial center of Barcelona, this building has been fully renovated to offer maximum comfort and functionality. It is distributed across 8 above-ground floors (ground floor, 7 office floors, and a penthouse floor with terrace and multipurpose rooms), along with underground levels used for parking. This is an exclusive office building with spacious, open-plan, and flexible layouts, designed to accommodate modern working needs and provide multifunctional environments that can be adapted to various organizational structures. With 3,042?sqm of modern, flexible office space, it caters to the changing needs of the most innovative companies. The building features a spectacular 120?sqm terrace and exclusive common areas, all aimed at enhancing user productivity and well-being. The building is equipped with high-quality finishes, 2 elevators, access control system, 24-hour security, and internal messenger service. Control app, smart lockers, and parking for both cars and bicycles. The office layout consists of a spacious, open-plan floor flooded with natural light, adaptable to a range of uses. It features a modular metal suspended ceiling with built-in lighting, raised flooring, hot/cold ducted climate control, electrical pre-installation, and fir [...]