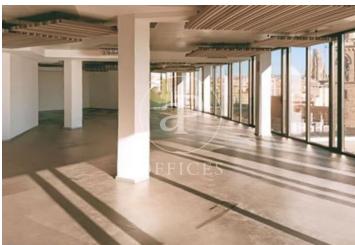

## 8,519 € | 362 m<sup>2</sup> | 24 €/m<sup>2</sup> | IBI incluido | Charges 4,5€/m2/mes

Located in the commercial and financial center of Barcelona, this building has been fully renovated to offer maximum comfort and functionality. It is distributed across 8 above-ground floors (ground floor, 7 office floors, and a penthouse floor with terrace and multipurpose rooms), along with underground levels used for parking. This is an exclusive office building with spacious, open-plan, and flexible layouts, designed to accommodate modern working needs and provide multifunctional environments that can be adapted to various organizational structures. With 3,042?sqm of modern, flexible office space, it caters to the changing needs of the most innovative companies. The building features a spectacular 120?sqm terrace and exclusive common areas, all aimed at enhancing user productivity and well-being. The building is equipped with high-quality finishes, 2 elevators, access control system, 24-hour security, and internal messenger service. Control app, smart lockers, and parking for both cars and bicycles. The office layout consists of a spacious, open-plan floor flooded with natural light, adaptable to a range of uses. It features a modular metal suspended ceiling with built-in lighting, raised flooring, hot/cold ducted climate control, electrical pre-installation, and fir [...]