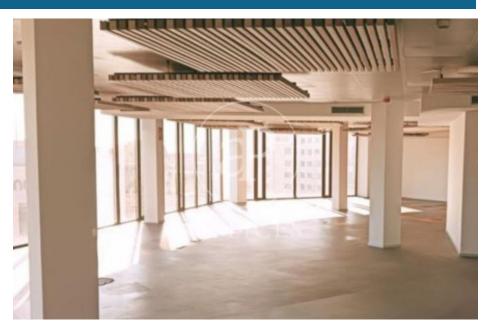

## 8,519 € | 362 m<sup>2</sup> | 24 €/m<sup>2</sup> | IBI incluido | Charges 4,5€/m2/mes

Located in the commercial and financial center of Barcelona, this building has been fully renovated to offer maximum comfort and functionality. It is distributed across 8 above-ground floors (ground floor, 7 office floors, and a penthouse floor with terrace and multipurpose rooms), along with underground levels used for parking. This is an exclusive office building with spacious, open-plan, and flexible layouts, designed to accommodate modern working needs and provide multifunctional environments that can be adapted to various organizational structures. With 3,042?sqm of modern, flexible office space, it caters to the changing needs of the most innovative companies. The building features a spectacular 120?sqm terrace and exclusive common areas, all aimed at enhancing user productivity and well-being. The building is equipped with high-quality finishes, 2 elevators, access control system, 24-hour security, and internal messenger service. Control app, smart lockers, and parking for both cars and bicycles. The office layout consists of a spacious, open-plan floor flooded with natural light, adaptable to a range of uses. It features a modular metal suspended ceiling with built-in lighting, raised flooring, hot/cold ducted climate control, electrical pre-installation, and fir [...]