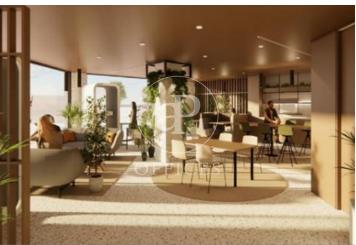

## 8,519 € | 362 m<sup>2</sup> | 24 €/m<sup>2</sup> | IBI incluido | Charges 4,5€/m2/mes

Located in the commercial and financial center of Barcelona, this building has been fully renovated to offer maximum comfort and functionality. It is distributed across 8 above-ground floors (ground floor, 7 office floors, and a penthouse floor with terrace and multipurpose rooms), along with underground levels used for parking. This is an exclusive office building with spacious, open-plan, and flexible layouts, designed to accommodate modern working needs and provide multifunctional environments that can be adapted to various organizational structures. With 3,042?sqm of modern, flexible office space, it caters to the changing needs of the most innovative companies. The building features a spectacular 120?sqm terrace and exclusive common areas, all aimed at enhancing user productivity and well-being. The building is equipped with high-quality finishes, 2 elevators, access control system, 24-hour security, and internal messenger service. Control app, smart lockers, and parking for both cars and bicycles. The office layout consists of a spacious, open-plan floor flooded with natural light, adaptable to a range of uses. It features a modular metal suspended ceiling with built-in lighting, raised flooring, hot/cold ducted climate control, electrical pre-installation, and fir [...]