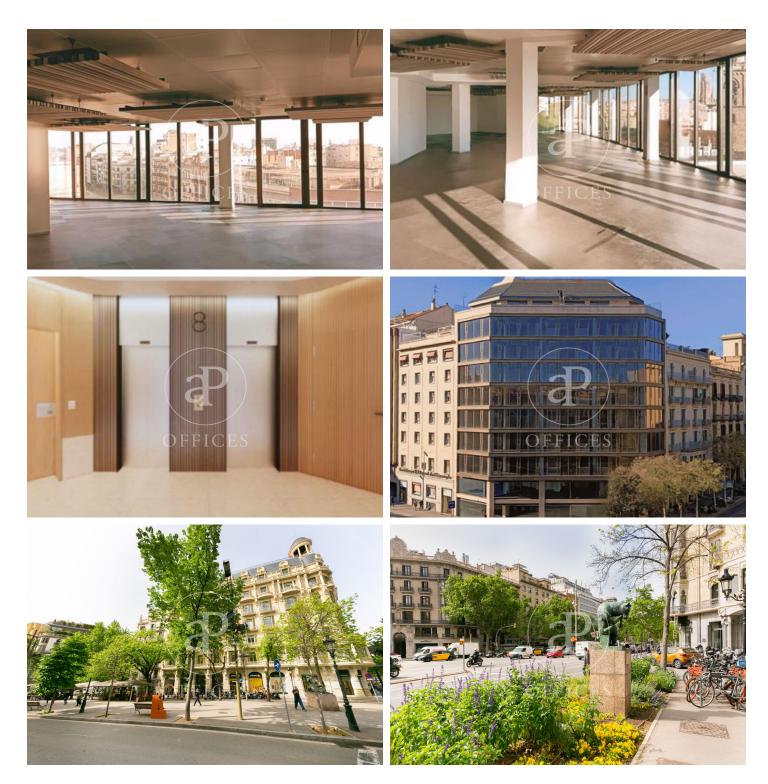

## 8,519 € | 362 m<sup>2</sup> | 24 €/m<sup>2</sup> | IBI incluido | Charges 4,5€/m2/mes

Located in the commercial and financial center of Barcelona, this building has been fully renovated to offer maximum comfort and functionality. It is distributed across 8 above-ground floors (ground floor, 7 office floors, and a penthouse floor with terrace and multipurpose rooms), along with underground levels used for parking. This is an exclusive office building with spacious, open-plan, and flexible layouts, designed to accommodate modern working needs and provide multifunctional environments that can be adapted to various organizational structures. With 3,042?sqm of modern, flexible office space, it caters to the changing needs of the most innovative companies. The building features a spectacular 120?sqm terrace and exclusive common areas, all aimed at enhancing user productivity and well-being. The building is equipped with high-quality finishes, 2 elevators, access control system, 24-hour security, and internal messenger service. Control app, smart lockers, and parking for both cars and bicycles. The office layout consists of a spacious, open-plan floor flooded with natural light, adaptable to a range of uses. It features a modular metal suspended ceiling with built-in lighting, raised flooring, hot/cold ducted climate control, electrical pre-installation, and fir [...]