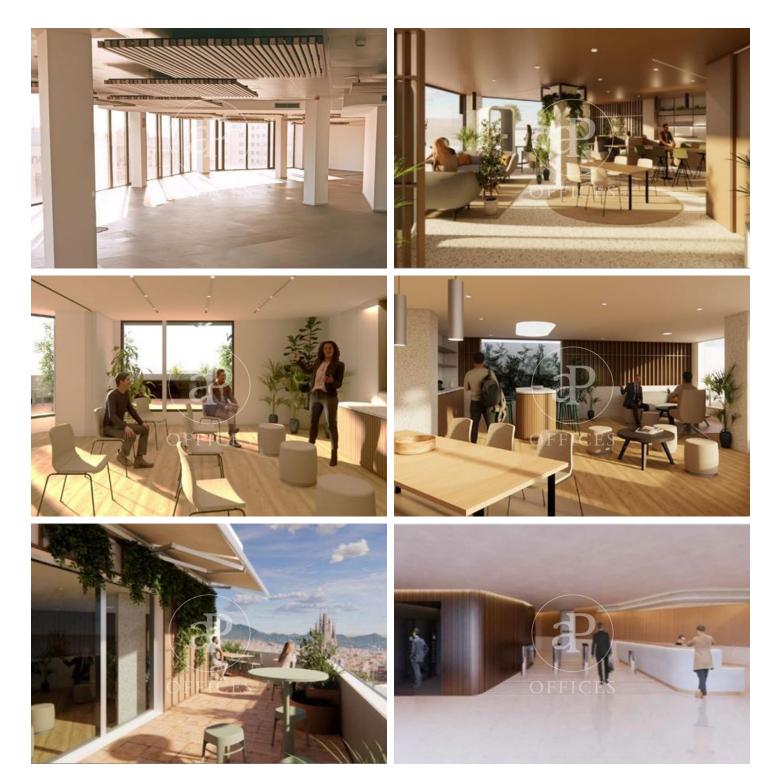

## 8,519 € | 362 m<sup>2</sup> | 24 €/m<sup>2</sup> | IBI incluido | Charges 4,5€/m2/mes

Located in the commercial and financial center of Barcelona, this building has been fully renovated to offer maximum comfort and functionality. It is distributed across 8 above-ground floors (ground floor, 7 office floors, and a penthouse floor with terrace and multipurpose rooms), along with underground levels used for parking. This is an exclusive office building with spacious, open-plan, and flexible layouts, designed to accommodate modern working needs and provide multifunctional environments that can be adapted to various organizational structures. With 3,042?sqm of modern, flexible office space, it caters to the changing needs of the most innovative companies. The building features a spectacular 120?sqm terrace and exclusive common areas, all aimed at enhancing user productivity and well-being. The building is equipped with high-quality finishes, 2 elevators, access control system, 24-hour security, and internal messenger service. Control app, smart lockers, and parking for both cars and bicycles. The office layout consists of a spacious, open-plan floor flooded with natural light, adaptable to a range of uses. It features a modular metal suspended ceiling with built-in lighting, raised flooring, hot/cold ducted climate control, electrical pre-installation, and fir [...]