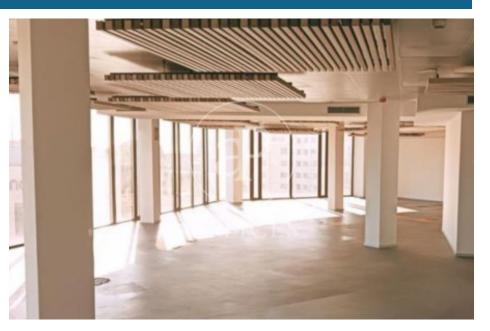

## 8,519 € | 362 m<sup>2</sup> | 24 €/m<sup>2</sup> | IBI incluido | Charges 4,5€/m2/mes

Located in the commercial and financial center of Barcelona, this building has been fully renovated to offer maximum comfort and functionality. It is distributed across 8 above-ground floors (ground floor, 7 office floors, and a penthouse floor with terrace and multipurpose rooms), along with underground levels used for parking. This is an exclusive office building with spacious, open-plan, and flexible layouts, designed to accommodate modern working needs and provide multifunctional environments that can be adapted to various organizational structures. With 3,042?sqm of modern, flexible office space, it caters to the changing needs of the most innovative companies. The building features a spectacular 120?sqm terrace and exclusive common areas, all aimed at enhancing user productivity and well-being. The building is equipped with high-quality finishes, 2 elevators, access control system, 24-hour security, and internal messenger service. Control app, smart lockers, and parking for both cars and bicycles. The office layout consists of a spacious, open-plan floor flooded with natural light, adaptable to a range of uses. It features a modular metal suspended ceiling with built-in lighting, raised flooring, hot/cold ducted climate control, electrical pre-installation, and fir [...]