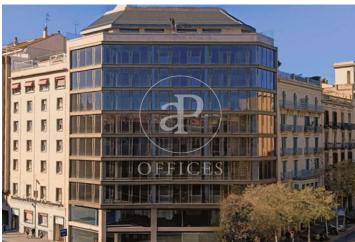

## Office for rent on Carrer Aragó

Ref. AOB2504026

Unit 3 1a

## Barcelona / Eixample Dreta

- Security
- Concierge
- A/C
- Heating
- **Parking**
- Condition: Very good

## 8,519 € | 362 m<sup>2</sup> | 24 €/m<sup>2</sup> | IBI incluido | Charges 4,5€/m2/mes

Located in the commercial and financial center of Barcelona, this building has been fully renovated to offer maximum comfort and functionality. It is distributed across 8 above-ground floors (ground floor, 7 office floors, and a penthouse floor with terrace and multipurpose rooms), along with underground levels used for parking. This is an exclusive office building with spacious, open-plan, and flexible layouts, designed to accommodate modern working needs and provide multifunctional environments that can be adapted to various organizational structures. With 3,042?sqm of modern, flexible office space, it caters to the changing needs of the most innovative companies. The building features a spectacular 120?sqm terrace and exclusive common areas, all aimed at enhancing user productivity and well-being. The building is equipped with high-quality finishes, 2 elevators, access control system, 24-hour security, and internal messenger service. Control app, smart lockers, and parking for both cars and bicycles. The office layout consists of a spacious, open-plan floor flooded with natural light, adaptable to a range of uses. It features a modular metal suspended ceiling with built-in lighting, raised flooring, hot/cold ducted climate control, electrical pre-installation, and fir [...]