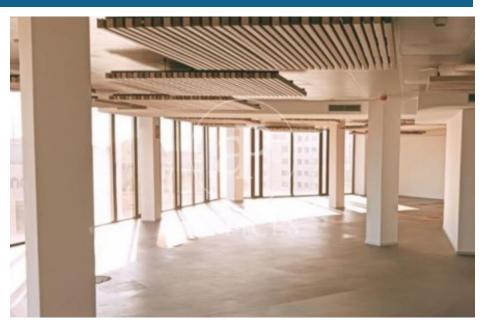

## 8,519 € | 362 m<sup>2</sup> | 24 €/m<sup>2</sup> | IBI incluido | Charges 4,5€/m2/mes

Located in the commercial and financial center of Barcelona, this building has been fully renovated to offer maximum comfort and functionality. It is distributed across 8 above-ground floors (ground floor, 7 office floors, and a penthouse floor with terrace and multipurpose rooms), along with underground levels used for parking. This is an exclusive office building with spacious, open-plan, and flexible layouts, designed to accommodate modern working needs and provide multifunctional environments that can be adapted to various organizational structures. With 3,042?sqm of modern, flexible office space, it caters to the changing needs of the most innovative companies. The building features a spectacular 120?sqm terrace and exclusive common areas, all aimed at enhancing user productivity and well-being. The building is equipped with high-quality finishes, 2 elevators, access control system, 24-hour security, and internal messenger service. Control app, smart lockers, and parking for both cars and bicycles. The office layout consists of a spacious, open-plan floor flooded with natural light, adaptable to a range of uses. It features a modular metal suspended ceiling with built-in lighting, raised flooring, hot/cold ducted climate control, electrical pre-installation, and fir [...]