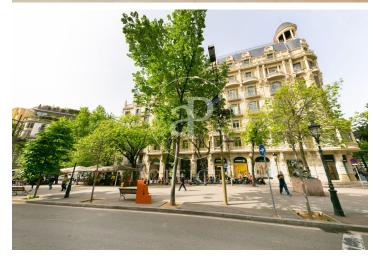

## 8,519 € | 362 m<sup>2</sup> | 24 €/m<sup>2</sup> | IBI incluido | Charges 4,5€/m2/mes

Located in the commercial and financial center of Barcelona, this building has been fully renovated to offer maximum comfort and functionality. It is distributed across 8 above-ground floors (ground floor, 7 office floors, and a penthouse floor with terrace and multipurpose rooms), along with underground levels used for parking. This is an exclusive office building with spacious, open-plan, and flexible layouts, designed to accommodate modern working needs and provide multifunctional environments that can be adapted to various organizational structures. With 3,042?sqm of modern, flexible office space, it caters to the changing needs of the most innovative companies. The building features a spectacular 120?sqm terrace and exclusive common areas, all aimed at enhancing user productivity and well-being. The building is equipped with high-quality finishes, 2 elevators, access control system, 24-hour security, and internal messenger service. Control app, smart lockers, and parking for both cars and bicycles. The office layout consists of a spacious, open-plan floor flooded with natural light, adaptable to a range of uses. It features a modular metal suspended ceiling with built-in lighting, raised flooring, hot/cold ducted climate control, electrical pre-installation, and fir [...]