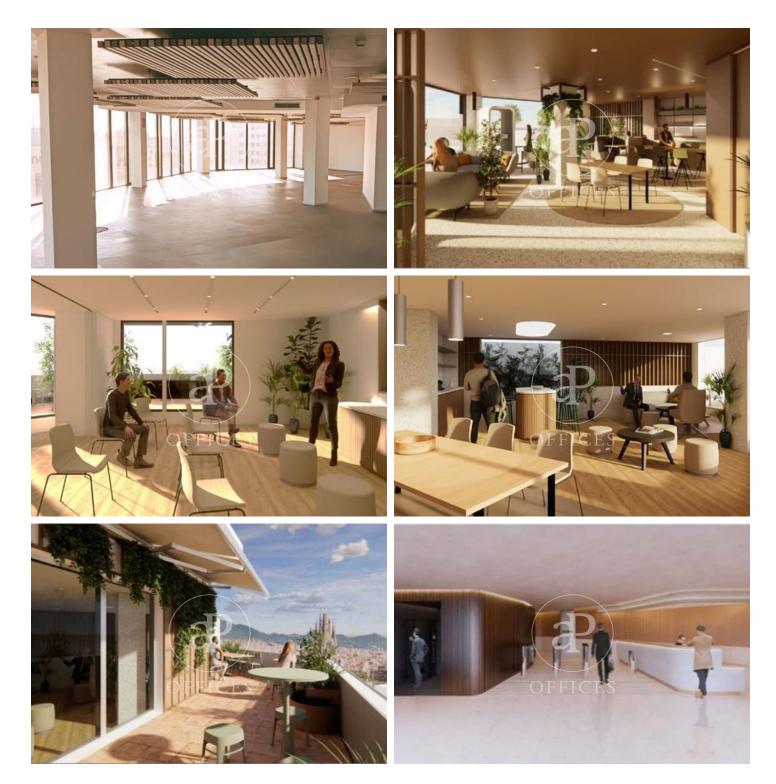

## 8,519 € | 362 m<sup>2</sup> | 25 €/m<sup>2</sup> | IBI incluido | Charges 4,5€/m2/mes

Located in the commercial and financial center of Barcelona, this building has been fully renovated to offer maximum comfort and functionality. It is distributed across 8 above-ground floors (ground floor, 7 office floors, and a penthouse floor with terrace and multipurpose rooms), along with underground levels used for parking. This is an exclusive office building with spacious, open-plan, and flexible layouts, designed to accommodate modern working needs and provide multifunctional environments that can be adapted to various organizational structures. With 3,042?sqm of modern, flexible office space, it caters to the changing needs of the most innovative companies. The building features a spectacular 120?sqm terrace and exclusive common areas, all aimed at enhancing user productivity and well-being. The building is equipped with high-quality finishes, 2 elevators, access control system, 24-hour security, and internal messenger service. Control app, smart lockers, and parking for both cars and bicycles. The office layout consists of a spacious, open-plan floor flooded with natural light, adaptable to a range of uses. It features a modular metal suspended ceiling with built-in lighting, raised flooring, hot/cold ducted climate control, electrical pre-installation, and fir [...]