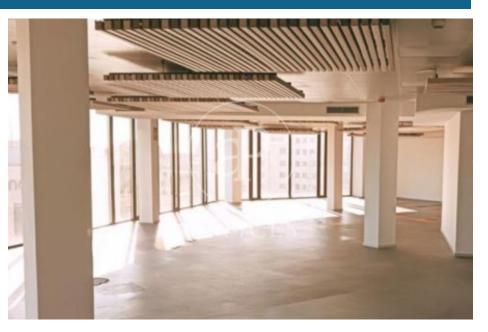

## 8,519 € | 362 m<sup>2</sup> | 25 €/m<sup>2</sup> | IBI incluido | Charges 4,5€/m2/mes

Located in the commercial and financial center of Barcelona, this building has been fully renovated to offer maximum comfort and functionality. It is distributed across 8 above-ground floors (ground floor, 7 office floors, and a penthouse floor with terrace and multipurpose rooms), along with underground levels used for parking. This is an exclusive office building with spacious, open-plan, and flexible layouts, designed to accommodate modern working needs and provide multifunctional environments that can be adapted to various organizational structures. With 3,042?sqm of modern, flexible office space, it caters to the changing needs of the most innovative companies. The building features a spectacular 120?sqm terrace and exclusive common areas, all aimed at enhancing user productivity and well-being. The building is equipped with high-quality finishes, 2 elevators, access control system, 24-hour security, and internal messenger service. Control app, smart lockers, and parking for both cars and bicycles. The office layout consists of a spacious, open-plan floor flooded with natural light, adaptable to a range of uses. It features a modular metal suspended ceiling with built-in lighting, raised flooring, hot/cold ducted climate control, electrical pre-installation, and fir [...]