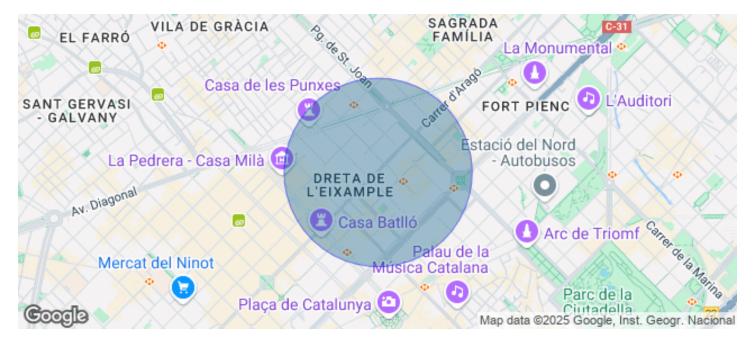

## Barcelona / Eixample Dreta

- ✓ Security
- Concierge
- ✓ A/C
- Heating
- ✓ Parking
- Condition: Very good