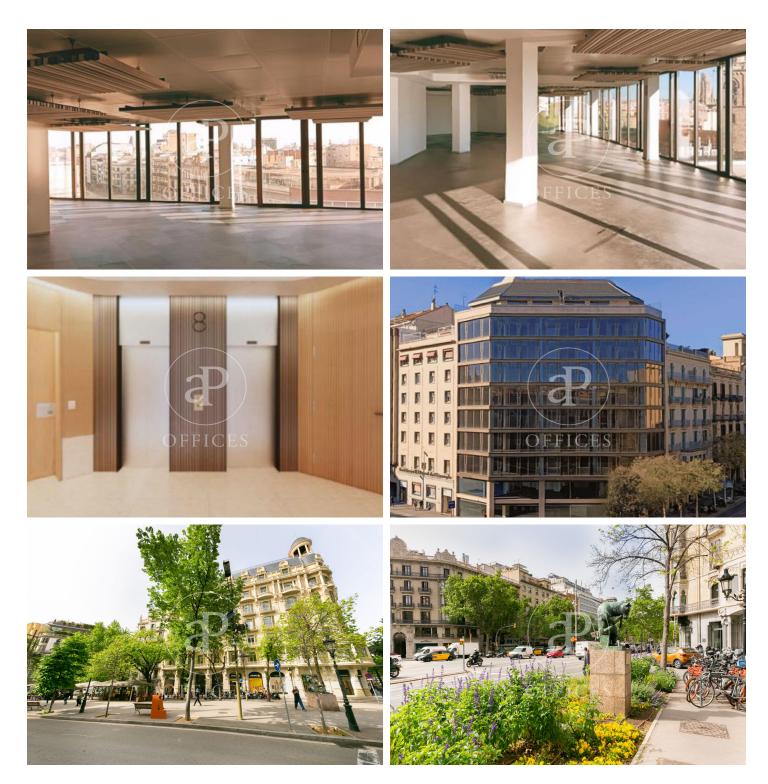

## 8,519 € | 362 m<sup>2</sup> | 25 €/m<sup>2</sup> | IBI incluido | Charges 4,5€/m2/mes

Located in the commercial and financial center of Barcelona, this building has been fully renovated to offer maximum comfort and functionality. It is distributed across 8 above-ground floors (ground floor, 7 office floors, and a penthouse floor with terrace and multipurpose rooms), along with underground levels used for parking. This is an exclusive office building with spacious, open-plan, and flexible layouts, designed to accommodate modern working needs and provide multifunctional environments that can be adapted to various organizational structures. With 3,042?sqm of modern, flexible office space, it caters to the changing needs of the most innovative companies. The building features a spectacular 120?sqm terrace and exclusive common areas, all aimed at enhancing user productivity and well-being. The building is equipped with high-quality finishes, 2 elevators, access control system, 24-hour security, and internal messenger service. Control app, smart lockers, and parking for both cars and bicycles. The office layout consists of a spacious, open-plan floor flooded with natural light, adaptable to a range of uses. It features a modular metal suspended ceiling with built-in lighting, raised flooring, hot/cold ducted climate control, electrical pre-installation, and fir [...]