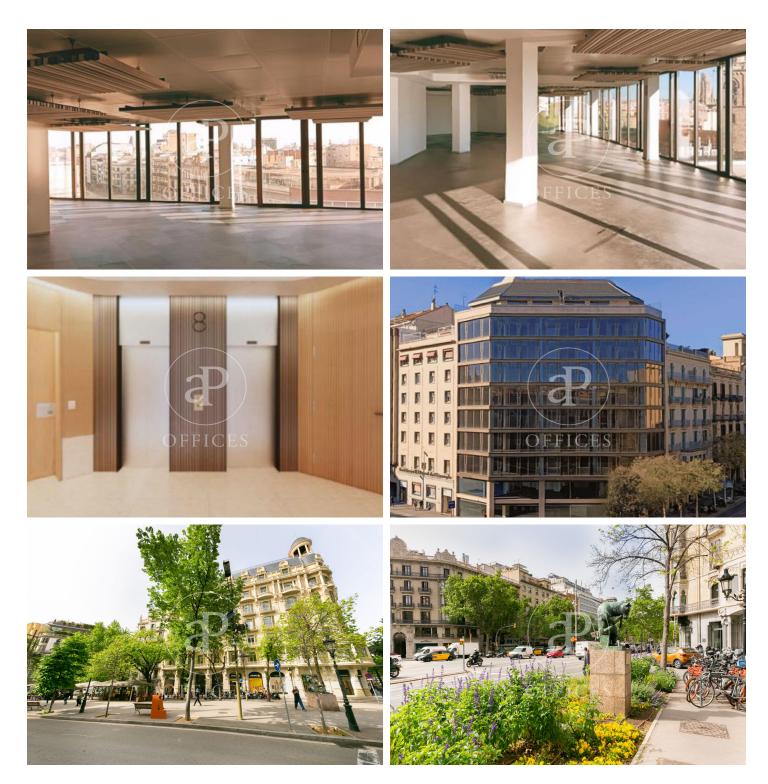

## 8,519 € | 340 m<sup>2</sup> | 25 €/m<sup>2</sup> | IBI incluido | Charges 4,5€/m2/mes

Located in the commercial and financial center of Barcelona, this building has been fully renovated to offer maximum comfort and functionality. It is distributed across 8 above-ground floors (ground floor, 7 office floors, and a penthouse floor with terrace and multipurpose rooms), along with underground levels used for parking. This is an exclusive office building with spacious, open-plan, and flexible layouts, designed to accommodate modern working needs and provide multifunctional environments that can be adapted to various organizational structures. With 3,042?sqm of modern, flexible office space, it caters to the changing needs of the most innovative companies. The building features a spectacular 120?sqm terrace and exclusive common areas, all aimed at enhancing user productivity and well-being. The building is equipped with high-quality finishes, 2 elevators, access control system, 24-hour security, and internal messenger service. Control app, smart lockers, and parking for both cars and bicycles. The office layout consists of a spacious, open-plan floor flooded with natural light, adaptable to a range of uses. It features a modular metal suspended ceiling with built-in lighting, raised flooring, hot/cold ducted climate control, electrical pre-installation, and fir [...]