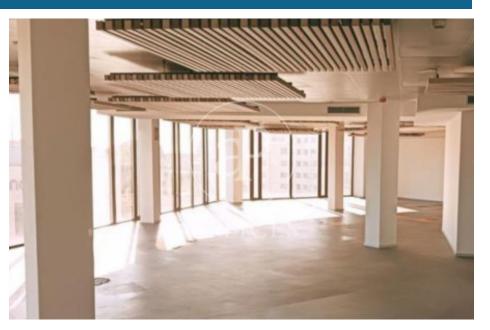

## 8,519 € | 340 m<sup>2</sup> | 25 €/m<sup>2</sup> | IBI incluido | Charges 4,5€/m2/mes

Located in the commercial and financial center of Barcelona, this building has been fully renovated to offer maximum comfort and functionality. It is distributed across 8 above-ground floors (ground floor, 7 office floors, and a penthouse floor with terrace and multipurpose rooms), along with underground levels used for parking. This is an exclusive office building with spacious, open-plan, and flexible layouts, designed to accommodate modern working needs and provide multifunctional environments that can be adapted to various organizational structures. With 3,042?sqm of modern, flexible office space, it caters to the changing needs of the most innovative companies. The building features a spectacular 120?sqm terrace and exclusive common areas, all aimed at enhancing user productivity and well-being. The building is equipped with high-quality finishes, 2 elevators, access control system, 24-hour security, and internal messenger service. Control app, smart lockers, and parking for both cars and bicycles. The office layout consists of a spacious, open-plan floor flooded with natural light, adaptable to a range of uses. It features a modular metal suspended ceiling with built-in lighting, raised flooring, hot/cold ducted climate control, electrical pre-installation, and fir [...]