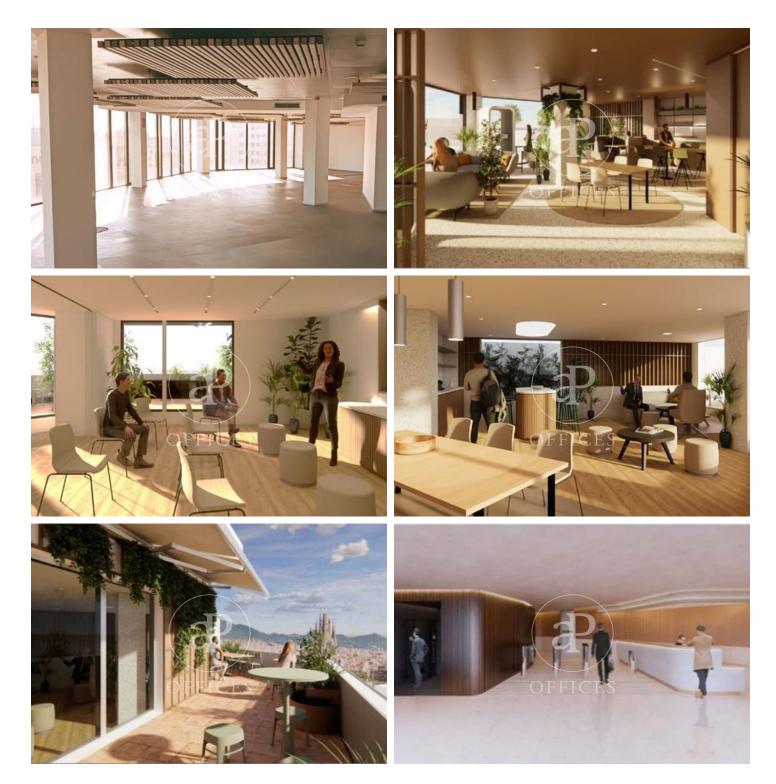

## 8,519 € | 340 m<sup>2</sup> | 25 €/m<sup>2</sup> | IBI incluido | Charges 4,5€/m2/mes

Located in the commercial and financial center of Barcelona, this building has been fully renovated to offer maximum comfort and functionality. It is distributed across 8 above-ground floors (ground floor, 7 office floors, and a penthouse floor with terrace and multipurpose rooms), along with underground levels used for parking. This is an exclusive office building with spacious, open-plan, and flexible layouts, designed to accommodate modern working needs and provide multifunctional environments that can be adapted to various organizational structures. With 3,042?sqm of modern, flexible office space, it caters to the changing needs of the most innovative companies. The building features a spectacular 120?sqm terrace and exclusive common areas, all aimed at enhancing user productivity and well-being. The building is equipped with high-quality finishes, 2 elevators, access control system, 24-hour security, and internal messenger service. Control app, smart lockers, and parking for both cars and bicycles. The office layout consists of a spacious, open-plan floor flooded with natural light, adaptable to a range of uses. It features a modular metal suspended ceiling with built-in lighting, raised flooring, hot/cold ducted climate control, electrical pre-installation, and fir [...]