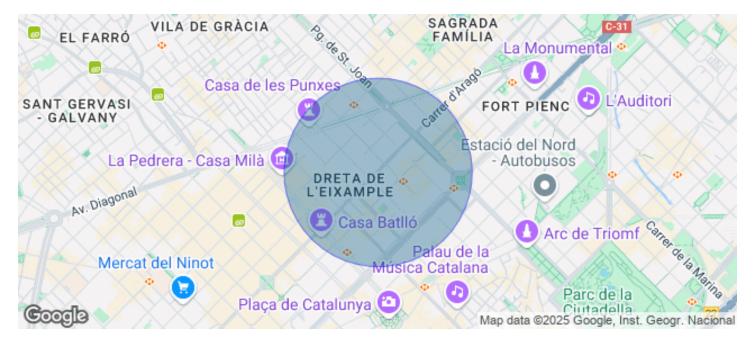

## Barcelona / Eixample Dreta

- ✓ Security
- Concierge
- ✓ A/C
- ✓ Heating
- Parking
- Condition: Very good