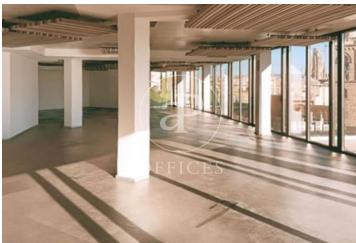

## 8,519 € | 362 m<sup>2</sup> | 24 €/m<sup>2</sup> | IBI incluido | Charges 4,5€/m2/mes

Located in the commercial and financial center of Barcelona, this building has been fully renovated to offer maximum comfort and functionality. It is distributed across 8 above-ground floors (ground floor, 7 office floors, and a penthouse floor with terrace and multipurpose rooms), along with underground levels used for parking. This is an exclusive office building with spacious, open-plan, and flexible layouts, designed to accommodate modern working needs and provide multifunctional environments that can be adapted to various organizational structures. With 3,042?sqm of modern, flexible office space, it caters to the changing needs of the most innovative companies. The building features a spectacular 120?sqm terrace and exclusive common areas, all aimed at enhancing user productivity and well-being. The building is equipped with high-quality finishes, 2 elevators, access control system, 24-hour security, and internal messenger service. Control app, smart lockers, and parking for both cars and bicycles. The office layout consists of a spacious, open-plan floor flooded with natural light, adaptable to a range of uses. It features a modular metal suspended ceiling with built-in lighting, raised flooring, hot/cold ducted climate control, electrical pre-installation, and fir [...]