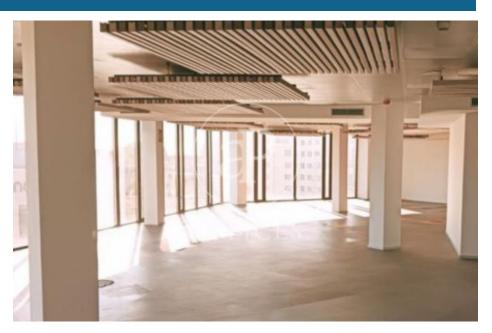

## 8,519 € | 362 m<sup>2</sup> | 24 €/m<sup>2</sup> | IBI incluido | Charges 4,5€/m2/mes

Located in the commercial and financial center of Barcelona, this building has been fully renovated to offer maximum comfort and functionality. It is distributed across 8 above-ground floors (ground floor, 7 office floors, and a penthouse floor with terrace and multipurpose rooms), along with underground levels used for parking. This is an exclusive office building with spacious, open-plan, and flexible layouts, designed to accommodate modern working needs and provide multifunctional environments that can be adapted to various organizational structures. With 3,042?sqm of modern, flexible office space, it caters to the changing needs of the most innovative companies. The building features a spectacular 120?sqm terrace and exclusive common areas, all aimed at enhancing user productivity and well-being. The building is equipped with high-quality finishes, 2 elevators, access control system, 24-hour security, and internal messenger service. Control app, smart lockers, and parking for both cars and bicycles. The office layout consists of a spacious, open-plan floor flooded with natural light, adaptable to a range of uses. It features a modular metal suspended ceiling with built-in lighting, raised flooring, hot/cold ducted climate control, electrical pre-installation, and fir [...]