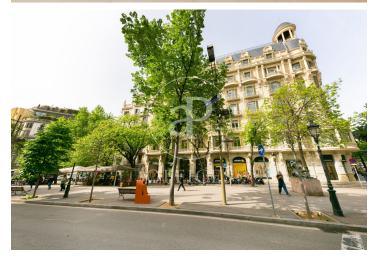

## Office for rent on Carrer Aragó

Ref. AOB2504026

Unit 4 1a

## Barcelona / Eixample Dreta

- Security
- Concierge
- A/C
- Heating
- **Parking**
- Condition: Very good

## 8,519 € | 362 m<sup>2</sup> | 24 €/m<sup>2</sup> | IBI incluido | Charges 4,5€/m2/mes

Located in the commercial and financial center of Barcelona, this building has been fully renovated to offer maximum comfort and functionality. It is distributed across 8 above-ground floors (ground floor, 7 office floors, and a penthouse floor with terrace and multipurpose rooms), along with underground levels used for parking. This is an exclusive office building with spacious, open-plan, and flexible layouts, designed to accommodate modern working needs and provide multifunctional environments that can be adapted to various organizational structures. With 3,042?sqm of modern, flexible office space, it caters to the changing needs of the most innovative companies. The building features a spectacular 120?sqm terrace and exclusive common areas, all aimed at enhancing user productivity and well-being. The building is equipped with high-quality finishes, 2 elevators, access control system, 24-hour security, and internal messenger service. Control app, smart lockers, and parking for both cars and bicycles. The office layout consists of a spacious, open-plan floor flooded with natural light, adaptable to a range of uses. It features a modular metal suspended ceiling with built-in lighting, raised flooring, hot/cold ducted climate control, electrical pre-installation, and fir [...]