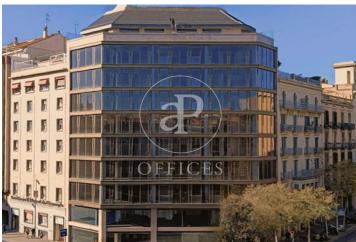

## Office for rent on Carrer Aragó

Ref. AOB2504026

Unit 4 1a

## Barcelona / Eixample Dreta

- Security
- Concierge
- A/C
- Heating
- **Parking**
- Condition: Very good

## 8,519 € | 362 m<sup>2</sup> | 24 €/m<sup>2</sup> | IBI incluido | Charges 4,5€/m2/mes

Located in the commercial and financial center of Barcelona, this building has been fully renovated to offer maximum comfort and functionality. It is distributed across 8 above-ground floors (ground floor, 7 office floors, and a penthouse floor with terrace and multipurpose rooms), along with underground levels used for parking. This is an exclusive office building with spacious, open-plan, and flexible layouts, designed to accommodate modern working needs and provide multifunctional environments that can be adapted to various organizational structures. With 3,042?sqm of modern, flexible office space, it caters to the changing needs of the most innovative companies. The building features a spectacular 120?sqm terrace and exclusive common areas, all aimed at enhancing user productivity and well-being. The building is equipped with high-quality finishes, 2 elevators, access control system, 24-hour security, and internal messenger service. Control app, smart lockers, and parking for both cars and bicycles. The office layout consists of a spacious, open-plan floor flooded with natural light, adaptable to a range of uses. It features a modular metal suspended ceiling with built-in lighting, raised flooring, hot/cold ducted climate control, electrical pre-installation, and fir [...]