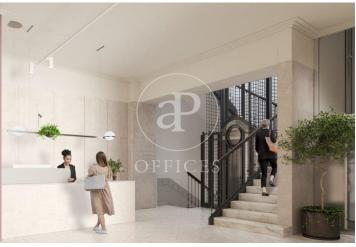

## Price upon request | 430 m² | IBI PD | Charges PD

Office building in a regal estate of classic style and great representativeness, located on the iconic Passeig de Gràcia, just a few meters from Avenida Diagonal. It is currently being fully renovated with excellent finishes. It will feature two mezzanine floor terraces with views of La Pedrera. The building's total area is 2,371 m², ideal for a corporate headquarters if you want to be located in the city center. The building's interior has been renovated while respecting the history of the place, exposing all the original materials. Representative elements of traditional Catalan architecture, such as its typical ceilings formed by ceramic vaults, have been preserved. The successful renovation proposal managed to introduce functionality and modern design through a spacious, very bright, and character-filled open space. This design is complemented by the lighting of the spaces and the exposed structural elements. The offices have restroom cores on each floor and are equipped with raised floors, fire detection, and LED lighting. Excellent location, an area known for its high architectural and cultural value, and the hub of commercial and financial activity. Very well connected by public transport: Metro (lines L2, L3, L4, and L5), FGC, buses (7, 20, 22, 24, 33, 34, [...]