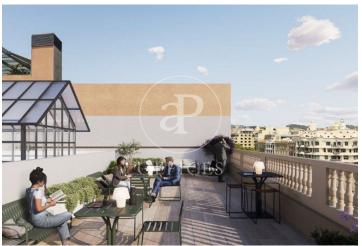

## Price upon request | 430 m² | IBI PD | Charges PD

Office building in a regal estate of classic style and great representativeness, located on the iconic Passeig de Gràcia, just a few meters from Avenida Diagonal. It is currently being fully renovated with excellent finishes. It will feature two mezzanine floor terraces with views of La Pedrera. The building's total area is 2,371 m², ideal for a corporate headquarters if you want to be located in the city center. The building's interior has been renovated while respecting the history of the place, exposing all the original materials. Representative elements of traditional Catalan architecture, such as its typical ceilings formed by ceramic vaults, have been preserved. The successful renovation proposal managed to introduce functionality and modern design through a spacious, very bright, and character-filled open space. This design is complemented by the lighting of the spaces and the exposed structural elements. The offices have restroom cores on each floor and are equipped with raised floors, fire detection, and LED lighting. Excellent location, an area known for its high architectural and cultural value, and the hub of commercial and financial activity. Very well connected by public transport: Metro (lines L2, L3, L4, and L5), FGC, buses (7, 20, 22, 24, 33, 34, [...]