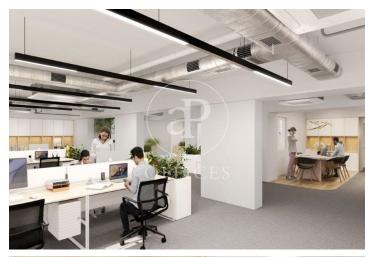

## Price upon request | 430 m² | IBI PD | Charges PD

Office building in a regal estate of classic style and great representativeness, located on the iconic Passeig de Gràcia, just a few meters from Avenida Diagonal. It is currently being fully renovated with excellent finishes. It will feature two mezzanine floor terraces with views of La Pedrera. The building's total area is 2,371 m², ideal for a corporate headquarters if you want to be located in the city center. The building's interior has been renovated while respecting the history of the place, exposing all the original materials. Representative elements of traditional Catalan architecture, such as its typical ceilings formed by ceramic vaults, have been preserved. The successful renovation proposal managed to introduce functionality and modern design through a spacious, very bright, and character-filled open space. This design is complemented by the lighting of the spaces and the exposed structural elements. The offices have restroom cores on each floor and are equipped with raised floors, fire detection, and LED lighting. Excellent location, an area known for its high architectural and cultural value, and the hub of commercial and financial activity. Very well connected by public transport: Metro (lines L2, L3, L4, and L5), FGC, buses (7, 20, 22, 24, 33, 34, [...]