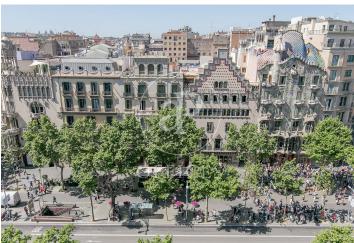

## Price upon request | 430 m² | IBI PD | Charges PD

Office building in a regal estate of classic style and great representativeness, located on the iconic Passeig de Gràcia, just a few meters from Avenida Diagonal. It is currently being fully renovated with excellent finishes. It will feature two mezzanine floor terraces with views of La Pedrera. The building's total area is 2,371 m², ideal for a corporate headquarters if you want to be located in the city center. The building's interior has been renovated while respecting the history of the place, exposing all the original materials. Representative elements of traditional Catalan architecture, such as its typical ceilings formed by ceramic vaults, have been preserved. The successful renovation proposal managed to introduce functionality and modern design through a spacious, very bright, and character-filled open space. This design is complemented by the lighting of the spaces and the exposed structural elements. The offices have restroom cores on each floor and are equipped with raised floors, fire detection, and LED lighting. Excellent location, an area known for its high architectural and cultural value, and the hub of commercial and financial activity. Very well connected by public transport: Metro (lines L2, L3, L4, and L5), FGC, buses (7, 20, 22, 24, 33, 34, [...]