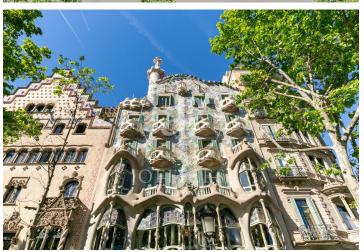

## Price upon request | 430 m² | IBI PD | Charges PD

Office building in a regal estate of classic style and great representativeness, located on the iconic Passeig de Gràcia, just a few meters from Avenida Diagonal. It is currently being fully renovated with excellent finishes. It will feature two mezzanine floor terraces with views of La Pedrera. The building's total area is 2,371 m², ideal for a corporate headquarters if you want to be located in the city center. The building's interior has been renovated while respecting the history of the place, exposing all the original materials. Representative elements of traditional Catalan architecture, such as its typical ceilings formed by ceramic vaults, have been preserved. The successful renovation proposal managed to introduce functionality and modern design through a spacious, very bright, and character-filled open space. This design is complemented by the lighting of the spaces and the exposed structural elements. The offices have restroom cores on each floor and are equipped with raised floors, fire detection, and LED lighting. Excellent location, an area known for its high architectural and cultural value, and the hub of commercial and financial activity. Very well connected by public transport: Metro (lines L2, L3, L4, and L5), FGC, buses (7, 20, 22, 24, 33, 34, [...]