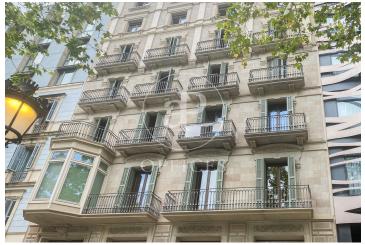

## Price upon request | 430 m² | IBI PD | Charges PD

Office building in a regal estate of classic style and great representativeness, located on the iconic Passeig de Gràcia, just a few meters from Avenida Diagonal. It is currently being fully renovated with excellent finishes. It will feature two mezzanine floor terraces with views of La Pedrera. The building's total area is 2,371 m², ideal for a corporate headquarters if you want to be located in the city center. The building's interior has been renovated while respecting the history of the place, exposing all the original materials. Representative elements of traditional Catalan architecture, such as its typical ceilings formed by ceramic vaults, have been preserved. The successful renovation proposal managed to introduce functionality and modern design through a spacious, very bright, and character-filled open space. This design is complemented by the lighting of the spaces and the exposed structural elements. The offices have restroom cores on each floor and are equipped with raised floors, fire detection, and LED lighting. Excellent location, an area known for its high architectural and cultural value, and the hub of commercial and financial activity. Very well connected by public transport: Metro (lines L2, L3, L4, and L5), FGC, buses (7, 20, 22, 24, 33, 34, [...]