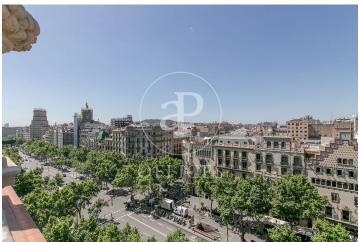

## Price upon request | 430 m² | IBI PD | Charges PD

Office building in a regal estate of classic style and great representativeness, located on the iconic Passeig de Gràcia, just a few meters from Avenida Diagonal. It is currently being fully renovated with excellent finishes. It will feature two mezzanine floor terraces with views of La Pedrera. The building's total area is 2,371 m², ideal for a corporate headquarters if you want to be located in the city center. The building's interior has been renovated while respecting the history of the place, exposing all the original materials. Representative elements of traditional Catalan architecture, such as its typical ceilings formed by ceramic vaults, have been preserved. The successful renovation proposal managed to introduce functionality and modern design through a spacious, very bright, and character-filled open space. This design is complemented by the lighting of the spaces and the exposed structural elements. The offices have restroom cores on each floor and are equipped with raised floors, fire detection, and LED lighting. Excellent location, an area known for its high architectural and cultural value, and the hub of commercial and financial activity. Very well connected by public transport: Metro (lines L2, L3, L4, and L5), FGC, buses (7, 20, 22, 24, 33, 34, [...]