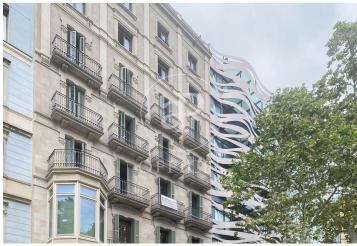

## Price upon request | 430 m² | IBI PD | Charges PD

Office building in a regal estate of classic style and great representativeness, located on the iconic Passeig de Gràcia, just a few meters from Avenida Diagonal. It is currently being fully renovated with excellent finishes. It will feature two mezzanine floor terraces with views of La Pedrera. The building's total area is 2,371 m², ideal for a corporate headquarters if you want to be located in the city center. The building's interior has been renovated while respecting the history of the place, exposing all the original materials. Representative elements of traditional Catalan architecture, such as its typical ceilings formed by ceramic vaults, have been preserved. The successful renovation proposal managed to introduce functionality and modern design through a spacious, very bright, and character-filled open space. This design is complemented by the lighting of the spaces and the exposed structural elements. The offices have restroom cores on each floor and are equipped with raised floors, fire detection, and LED lighting. Excellent location, an area known for its high architectural and cultural value, and the hub of commercial and financial activity. Very well connected by public transport: Metro (lines L2, L3, L4, and L5), FGC, buses (7, 20, 22, 24, 33, 34, [...]