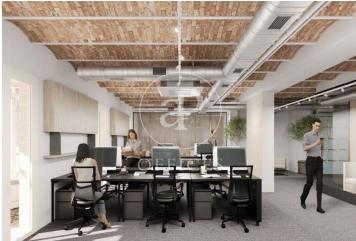

## Price upon request | 430 m² | IBI PD | Charges PD

Office building in a regal estate of classic style and great representativeness, located on the iconic Passeig de Gràcia, just a few meters from Avenida Diagonal. It is currently being fully renovated with excellent finishes. It will feature two mezzanine floor terraces with views of La Pedrera. The building's total area is 2,371 m², ideal for a corporate headquarters if you want to be located in the city center. The building's interior has been renovated while respecting the history of the place, exposing all the original materials. Representative elements of traditional Catalan architecture, such as its typical ceilings formed by ceramic vaults, have been preserved. The successful renovation proposal managed to introduce functionality and modern design through a spacious, very bright, and character-filled open space. This design is complemented by the lighting of the spaces and the exposed structural elements. The offices have restroom cores on each floor and are equipped with raised floors, fire detection, and LED lighting. Excellent location, an area known for its high architectural and cultural value, and the hub of commercial and financial activity. Very well connected by public transport: Metro (lines L2, L3, L4, and L5), FGC, buses (7, 20, 22, 24, 33, 34, [...]