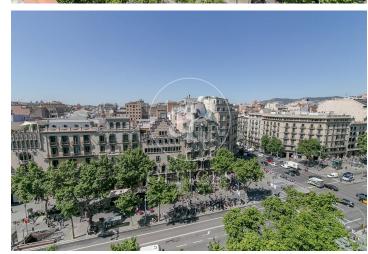

## Price upon request | 430 m² | IBI PD | Charges PD

Office building in a regal estate of classic style and great representativeness, located on the iconic Passeig de Gràcia, just a few meters from Avenida Diagonal. It is currently being fully renovated with excellent finishes. It will feature two mezzanine floor terraces with views of La Pedrera. The building's total area is 2,371 m², ideal for a corporate headquarters if you want to be located in the city center. The building's interior has been renovated while respecting the history of the place, exposing all the original materials. Representative elements of traditional Catalan architecture, such as its typical ceilings formed by ceramic vaults, have been preserved. The successful renovation proposal managed to introduce functionality and modern design through a spacious, very bright, and character-filled open space. This design is complemented by the lighting of the spaces and the exposed structural elements. The offices have restroom cores on each floor and are equipped with raised floors, fire detection, and LED lighting. Excellent location, an area known for its high architectural and cultural value, and the hub of commercial and financial activity. Very well connected by public transport: Metro (lines L2, L3, L4, and L5), FGC, buses (7, 20, 22, 24, 33, 34, [...]