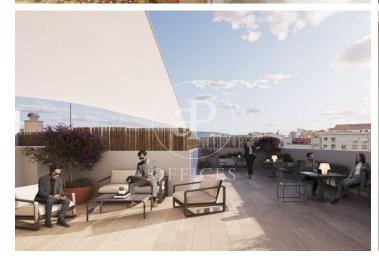

## Price upon request | 430 m² | IBI PD | Charges PD

Office building in a regal estate of classic style and great representativeness, located on the iconic Passeig de Gràcia, just a few meters from Avenida Diagonal. It is currently being fully renovated with excellent finishes. It will feature two mezzanine floor terraces with views of La Pedrera. The building's total area is 2,371 m², ideal for a corporate headquarters if you want to be located in the city center. The building's interior has been renovated while respecting the history of the place, exposing all the original materials. Representative elements of traditional Catalan architecture, such as its typical ceilings formed by ceramic vaults, have been preserved. The successful renovation proposal managed to introduce functionality and modern design through a spacious, very bright, and character-filled open space. This design is complemented by the lighting of the spaces and the exposed structural elements. The offices have restroom cores on each floor and are equipped with raised floors, fire detection, and LED lighting. Excellent location, an area known for its high architectural and cultural value, and the hub of commercial and financial activity. Very well connected by public transport: Metro (lines L2, L3, L4, and L5), FGC, buses (7, 20, 22, 24, 33, 34, [...]