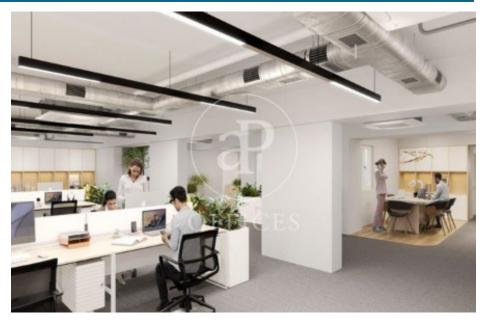

## Price upon request | 430 m² | IBI PD | Charges PD

Office building in a regal estate of classic style and great representativeness, located on the iconic Passeig de Gràcia, just a few meters from Avenida Diagonal. It is currently being fully renovated with excellent finishes. It will feature two mezzanine floor terraces with views of La Pedrera. The building's total area is 2,371 m², ideal for a corporate headquarters if you want to be located in the city center. The building's interior has been renovated while respecting the history of the place, exposing all the original materials. Representative elements of traditional Catalan architecture, such as its typical ceilings formed by ceramic vaults, have been preserved. The successful renovation proposal managed to introduce functionality and modern design through a spacious, very bright, and character-filled open space. This design is complemented by the lighting of the spaces and the exposed structural elements. The offices have restroom cores on each floor and are equipped with raised floors, fire detection, and LED lighting. Excellent location, an area known for its high architectural and cultural value, and the hub of commercial and financial activity. Very well connected by public transport: Metro (lines L2, L3, L4, and L5), FGC, buses (7, 20, 22, 24, 33, 34, [...]