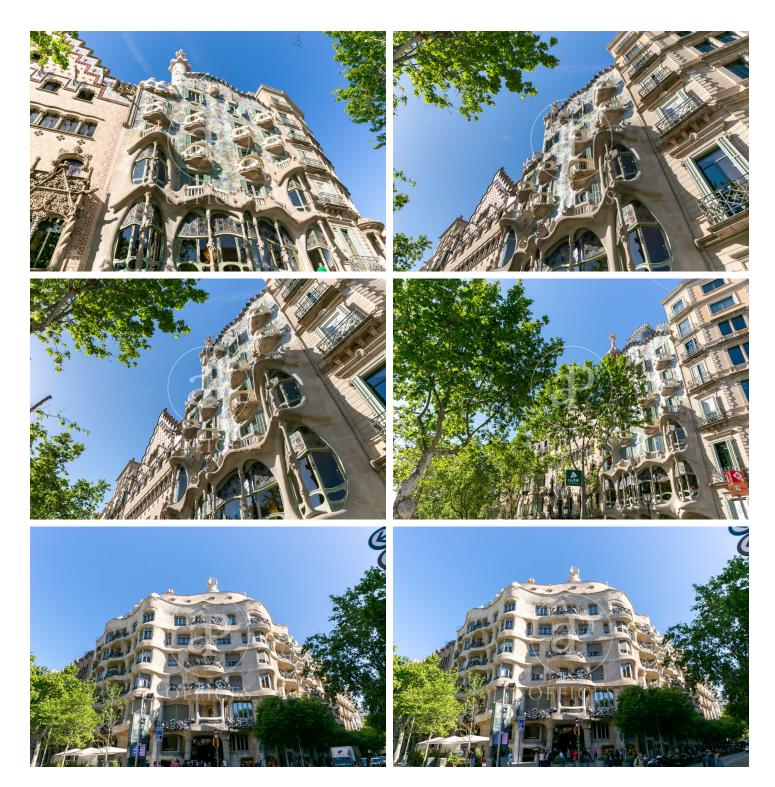

## Price upon request | 424 m<sup>2</sup> | IBI PD | Charges PD

Office building in a regal estate of classic style and great representativeness, located on the iconic Passeig de Gràcia, just a few meters from Avenida Diagonal. It is currently being fully renovated with excellent finishes. It will feature two mezzanine floor terraces with views of La Pedrera. The building's total area is 2,371 m<sup>2</sup>, ideal for a corporate headquarters if you want to be located in the city center. The building's interior has been renovated while respecting the history of the place, exposing all the original materials. Representative elements of traditional Catalan architecture, such as its typical ceilings formed by ceramic vaults, have been preserved. The successful renovation proposal managed to introduce functionality and modern design through a spacious, very bright, and character-filled open space. This design is complemented by the lighting of the spaces and the exposed structural elements. The offices have restroom cores on each floor and are equipped with raised floors, fire detection, and LED lighting. Excellent location, an area known for its high architectural and cultural value, and the hub of commercial and financial activity. Very well connected by public transport: Metro (lines L2, L3, L4, and L5), FGC, buses (7, 20, 22, 24, 33, 34, [...]