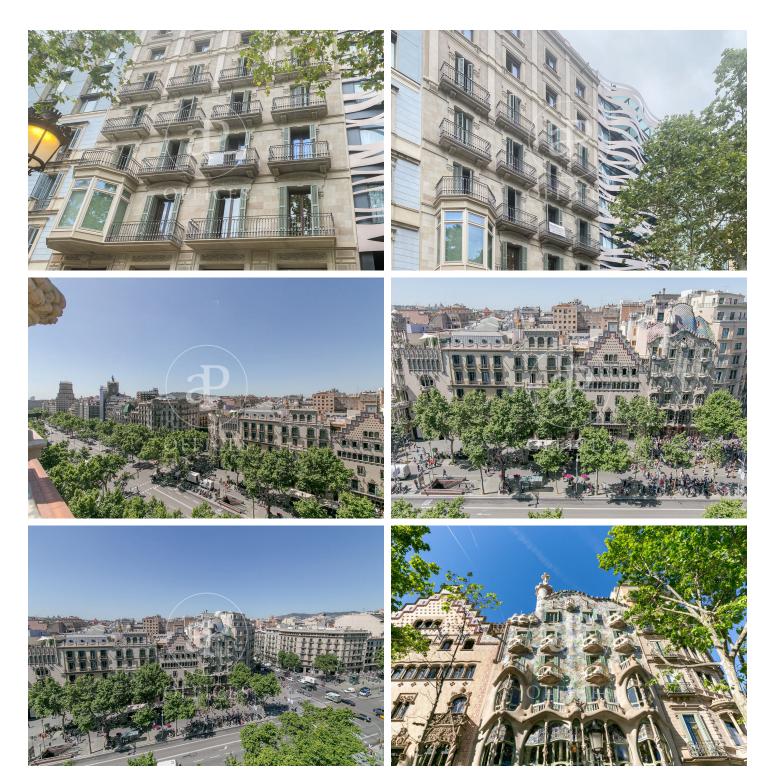

## Price upon request | 424 m<sup>2</sup> | IBI PD | Charges PD

Office building in a regal estate of classic style and great representativeness, located on the iconic Passeig de Gràcia, just a few meters from Avenida Diagonal. It is currently being fully renovated with excellent finishes. It will feature two mezzanine floor terraces with views of La Pedrera. The building's total area is 2,371 m<sup>2</sup>, ideal for a corporate headquarters if you want to be located in the city center. The building's interior has been renovated while respecting the history of the place, exposing all the original materials. Representative elements of traditional Catalan architecture, such as its typical ceilings formed by ceramic vaults, have been preserved. The successful renovation proposal managed to introduce functionality and modern design through a spacious, very bright, and character-filled open space. This design is complemented by the lighting of the spaces and the exposed structural elements. The offices have restroom cores on each floor and are equipped with raised floors, fire detection, and LED lighting. Excellent location, an area known for its high architectural and cultural value, and the hub of commercial and financial activity. Very well connected by public transport: Metro (lines L2, L3, L4, and L5), FGC, buses (7, 20, 22, 24, 33, 34, [...]