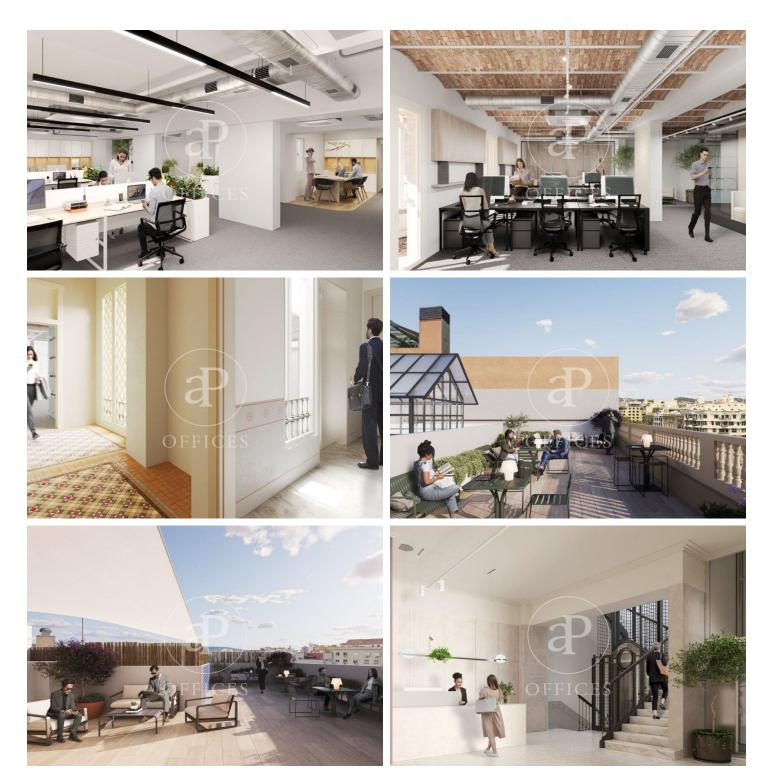

## Price upon request | 424 m<sup>2</sup> | IBI PD | Charges PD

Office building in a regal estate of classic style and great representativeness, located on the iconic Passeig de Gràcia, just a few meters from Avenida Diagonal. It is currently being fully renovated with excellent finishes. It will feature two mezzanine floor terraces with views of La Pedrera. The building's total area is 2,371 m<sup>2</sup>, ideal for a corporate headquarters if you want to be located in the city center. The building's interior has been renovated while respecting the history of the place, exposing all the original materials. Representative elements of traditional Catalan architecture, such as its typical ceilings formed by ceramic vaults, have been preserved. The successful renovation proposal managed to introduce functionality and modern design through a spacious, very bright, and character-filled open space. This design is complemented by the lighting of the spaces and the exposed structural elements. The offices have restroom cores on each floor and are equipped with raised floors, fire detection, and LED lighting. Excellent location, an area known for its high architectural and cultural value, and the hub of commercial and financial activity. Very well connected by public transport: Metro (lines L2, L3, L4, and L5), FGC, buses (7, 20, 22, 24, 33, 34, [...]

The information about any property is not binding to any offer or contract. Any verbal or written declaration made by aProperties with regards to the value or condition of the property should not be considered accurate or factual. The pictures make reference to some parts of the property at the times that they were taken. The areas, dimensions and distances that are given are approximate and should be checked by the client. The images are computer generated and are just an approximate indication of the real appearance of the property; these may change at any time. The information with regards to the property may also change at any time.