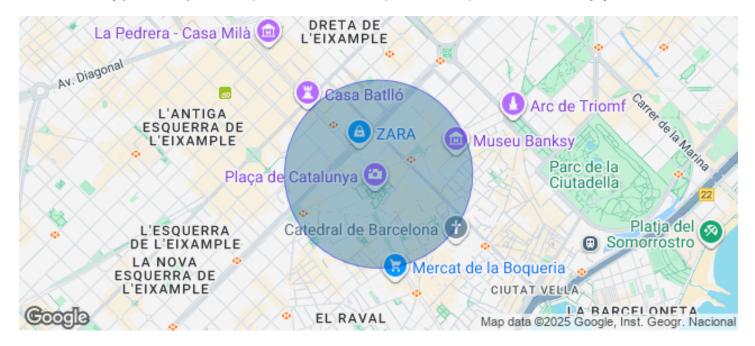

## Price upon request | 424 m<sup>2</sup> | IBI PD | Charges PD

Office building in a regal estate of classic style and great representativeness, located on the iconic Passeig de Gràcia, just a few meters from Avenida Diagonal. It is currently being fully renovated with excellent finishes. It will feature two mezzanine floor terraces with views of La Pedrera. The building's total area is 2,371 m<sup>2</sup>, ideal for a corporate headquarters if you want to be located in the city center. The building's interior has been renovated while respecting the history of the place, exposing all the original materials. Representative elements of traditional Catalan architecture, such as its typical ceilings formed by ceramic vaults, have been preserved. The successful renovation proposal managed to introduce functionality and modern design through a spacious, very bright, and character-filled open space. This design is complemented by the lighting of the spaces and the exposed structural elements. The offices have restroom cores on each floor and are equipped with raised floors, fire detection, and LED lighting. Excellent location, an area known for its high architectural and cultural value, and the hub of commercial and financial activity. Very well connected by public transport: Metro (lines L2, L3, L4, and L5), FGC, buses (7, 20, 22, 24, 33, 34, [...]