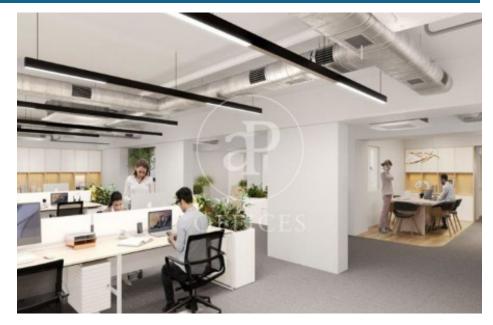

## Price upon request | 424 m<sup>2</sup> | IBI PD | Charges PD

Office building in a regal estate of classic style and great representativeness, located on the iconic Passeig de Gràcia, just a few meters from Avenida Diagonal. It is currently being fully renovated with excellent finishes. It will feature two mezzanine floor terraces with views of La Pedrera. The building's total area is 2,371 m<sup>2</sup>, ideal for a corporate headquarters if you want to be located in the city center. The building's interior has been renovated while respecting the history of the place, exposing all the original materials. Representative elements of traditional Catalan architecture, such as its typical ceilings formed by ceramic vaults, have been preserved. The successful renovation proposal managed to introduce functionality and modern design through a spacious, very bright, and character-filled open space. This design is complemented by the lighting of the spaces and the exposed structural elements. The offices have restroom cores on each floor and are equipped with raised floors, fire detection, and LED lighting. Excellent location, an area known for its high architectural and cultural value, and the hub of commercial and financial activity. Very well connected by public transport: Metro (lines L2, L3, L4, and L5), FGC, buses (7, 20, 22, 24, 33, 34, [...]