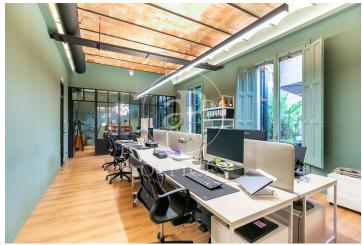

## 14,000 € | 450 m<sup>2</sup>

Located on Rambla Catalunya, just a few meters from Avenida Diagonal, this magnificent office with a private-use terrace is situated in a historic building in the Eixample. The 450m<sup>2</sup> office has been completely refurbished, respecting the history of the site and showcasing all the original materials. The representative elements of traditional Catalan architecture have been preserved, such as the typical vaulted ceramic ceilings, the hydraulic mosaic flooring, and exposed brick walls. The successful renovation proposal introduced functionality along with a very careful and contemporary design, creating very comfortable workspaces. It is distributed in a reception and waiting area, large open-plan rooms with capacity for 2, 4, 8, and 12 workstations, a large meeting room with a bay window overlooking the courtyard, a fully equipped kitchen, 4 toilets, and one adapted bathroom. It boasts a magnificent 80m² garden terrace, a meeting point for rest and informal gatherings. The office features high-quality finishes. It is equipped with technical and decorative lighting that emphasizes and gives identity to each workspace or meeting room, parquet flooring, ducted air conditioning system, and electrical, telephone, and IT installation. Excellent location, known for its grea [...]