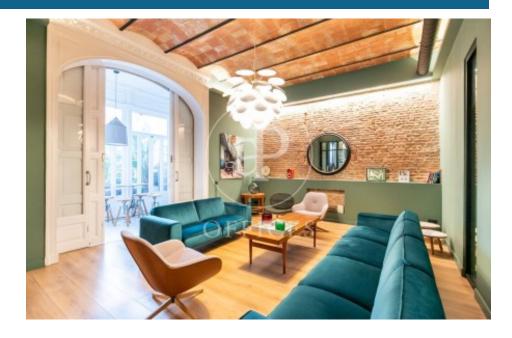

## 14,000 € | 450 m<sup>2</sup>

Located on Rambla Catalunya, just a few meters from Avenida Diagonal, this magnificent office with a private-use terrace is situated in a historic building in the Eixample. The 450m<sup>2</sup> office has been completely refurbished, respecting the history of the site and showcasing all the original materials. The representative elements of traditional Catalan architecture have been preserved, such as the typical vaulted ceramic ceilings, the hydraulic mosaic flooring, and exposed brick walls. The successful renovation proposal introduced functionality along with a very careful and contemporary design, creating very comfortable workspaces. It is distributed in a reception and waiting area, large open-plan rooms with capacity for 2, 4, 8, and 12 workstations, a large meeting room with a bay window overlooking the courtyard, a fully equipped kitchen, 4 toilets, and one adapted bathroom. It boasts a magnificent 80m² garden terrace, a meeting point for rest and informal gatherings. The office features high-quality finishes. It is equipped with technical and decorative lighting that emphasizes and gives identity to each workspace or meeting room, parquet flooring, ducted air conditioning system, and electrical, telephone, and IT installation. Excellent location, known for its grea [...]