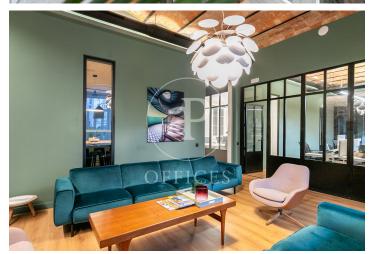

## 14,000 € | 450 m<sup>2</sup>

Located on Rambla Catalunya, just a few meters from Avenida Diagonal, this magnificent office with a private-use terrace is situated in a historic building in the Eixample. The 450m<sup>2</sup> office has been completely refurbished, respecting the history of the site and showcasing all the original materials. The representative elements of traditional Catalan architecture have been preserved, such as the typical vaulted ceramic ceilings, the hydraulic mosaic flooring, and exposed brick walls. The successful renovation proposal introduced functionality along with a very careful and contemporary design, creating very comfortable workspaces. It is distributed in a reception and waiting area, large open-plan rooms with capacity for 2, 4, 8, and 12 workstations, a large meeting room with a bay window overlooking the courtyard, a fully equipped kitchen, 4 toilets, and one adapted bathroom. It boasts a magnificent 80m² garden terrace, a meeting point for rest and informal gatherings. The office features high-quality finishes. It is equipped with technical and decorative lighting that emphasizes and gives identity to each workspace or meeting room, parquet flooring, ducted air conditioning system, and electrical, telephone, and IT installation. Excellent location, known for its grea [...]