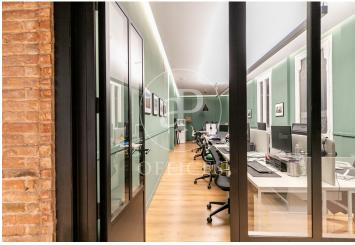

## 14,000 € | 450 m<sup>2</sup>

Located on Rambla Catalunya, just a few meters from Avenida Diagonal, this magnificent office with a private-use terrace is situated in a historic building in the Eixample. The 450m<sup>2</sup> office has been completely refurbished, respecting the history of the site and showcasing all the original materials. The representative elements of traditional Catalan architecture have been preserved, such as the typical vaulted ceramic ceilings, the hydraulic mosaic flooring, and exposed brick walls. The successful renovation proposal introduced functionality along with a very careful and contemporary design, creating very comfortable workspaces. It is distributed in a reception and waiting area, large open-plan rooms with capacity for 2, 4, 8, and 12 workstations, a large meeting room with a bay window overlooking the courtyard, a fully equipped kitchen, 4 toilets, and one adapted bathroom. It boasts a magnificent 80m² garden terrace, a meeting point for rest and informal gatherings. The office features high-quality finishes. It is equipped with technical and decorative lighting that emphasizes and gives identity to each workspace or meeting room, parquet flooring, ducted air conditioning system, and electrical, telephone, and IT installation. Excellent location, known for its grea [...]