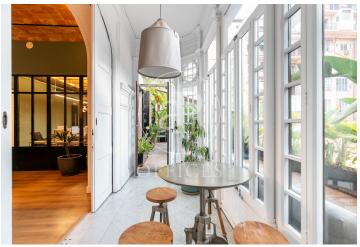

## 14,000 € | 450 m<sup>2</sup>

Located on Rambla Catalunya, just a few meters from Avenida Diagonal, this magnificent office with a private-use terrace is situated in a historic building in the Eixample. The 450m<sup>2</sup> office has been completely refurbished, respecting the history of the site and showcasing all the original materials. The representative elements of traditional Catalan architecture have been preserved, such as the typical vaulted ceramic ceilings, the hydraulic mosaic flooring, and exposed brick walls. The successful renovation proposal introduced functionality along with a very careful and contemporary design, creating very comfortable workspaces. It is distributed in a reception and waiting area, large open-plan rooms with capacity for 2, 4, 8, and 12 workstations, a large meeting room with a bay window overlooking the courtyard, a fully equipped kitchen, 4 toilets, and one adapted bathroom. It boasts a magnificent 80m² garden terrace, a meeting point for rest and informal gatherings. The office features high-quality finishes. It is equipped with technical and decorative lighting that emphasizes and gives identity to each workspace or meeting room, parquet flooring, ducted air conditioning system, and electrical, telephone, and IT installation. Excellent location, known for its grea [...]