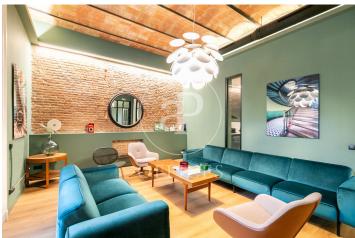

## 14,000 € | 450 m<sup>2</sup>

Located on Rambla Catalunya, just a few meters from Avenida Diagonal, this magnificent office with a private-use terrace is situated in a historic building in the Eixample. The 450m<sup>2</sup> office has been completely refurbished, respecting the history of the site and showcasing all the original materials. The representative elements of traditional Catalan architecture have been preserved, such as the typical vaulted ceramic ceilings, the hydraulic mosaic flooring, and exposed brick walls. The successful renovation proposal introduced functionality along with a very careful and contemporary design, creating very comfortable workspaces. It is distributed in a reception and waiting area, large open-plan rooms with capacity for 2, 4, 8, and 12 workstations, a large meeting room with a bay window overlooking the courtyard, a fully equipped kitchen, 4 toilets, and one adapted bathroom. It boasts a magnificent 80m² garden terrace, a meeting point for rest and informal gatherings. The office features high-quality finishes. It is equipped with technical and decorative lighting that emphasizes and gives identity to each workspace or meeting room, parquet flooring, ducted air conditioning system, and electrical, telephone, and IT installation. Excellent location, known for its grea [...]