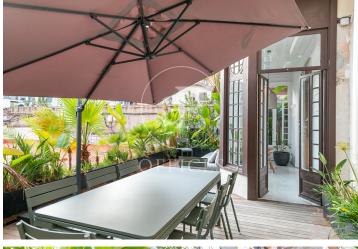

## 14,000 € | 450 m<sup>2</sup>

Located on Rambla Catalunya, just a few meters from Avenida Diagonal, this magnificent office with a private-use terrace is situated in a historic building in the Eixample. The 450m<sup>2</sup> office has been completely refurbished, respecting the history of the site and showcasing all the original materials. The representative elements of traditional Catalan architecture have been preserved, such as the typical vaulted ceramic ceilings, the hydraulic mosaic flooring, and exposed brick walls. The successful renovation proposal introduced functionality along with a very careful and contemporary design, creating very comfortable workspaces. It is distributed in a reception and waiting area, large open-plan rooms with capacity for 2, 4, 8, and 12 workstations, a large meeting room with a bay window overlooking the courtyard, a fully equipped kitchen, 4 toilets, and one adapted bathroom. It boasts a magnificent 80m² garden terrace, a meeting point for rest and informal gatherings. The office features high-quality finishes. It is equipped with technical and decorative lighting that emphasizes and gives identity to each workspace or meeting room, parquet flooring, ducted air conditioning system, and electrical, telephone, and IT installation. Excellent location, known for its grea [...]