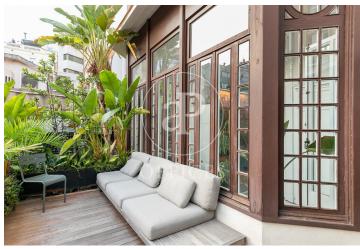

## 14,000 € | 450 m<sup>2</sup>

Located on Rambla Catalunya, just a few meters from Avenida Diagonal, this magnificent office with a private-use terrace is situated in a historic building in the Eixample. The 450m<sup>2</sup> office has been completely refurbished, respecting the history of the site and showcasing all the original materials. The representative elements of traditional Catalan architecture have been preserved, such as the typical vaulted ceramic ceilings, the hydraulic mosaic flooring, and exposed brick walls. The successful renovation proposal introduced functionality along with a very careful and contemporary design, creating very comfortable workspaces. It is distributed in a reception and waiting area, large open-plan rooms with capacity for 2, 4, 8, and 12 workstations, a large meeting room with a bay window overlooking the courtyard, a fully equipped kitchen, 4 toilets, and one adapted bathroom. It boasts a magnificent 80m² garden terrace, a meeting point for rest and informal gatherings. The office features high-quality finishes. It is equipped with technical and decorative lighting that emphasizes and gives identity to each workspace or meeting room, parquet flooring, ducted air conditioning system, and electrical, telephone, and IT installation. Excellent location, known for its grea [...]