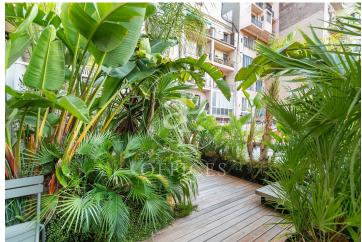

## 14,000 € | 450 m<sup>2</sup>

Located on Rambla Catalunya, just a few meters from Avenida Diagonal, this magnificent office with a private-use terrace is situated in a historic building in the Eixample. The 450m<sup>2</sup> office has been completely refurbished, respecting the history of the site and showcasing all the original materials. The representative elements of traditional Catalan architecture have been preserved, such as the typical vaulted ceramic ceilings, the hydraulic mosaic flooring, and exposed brick walls. The successful renovation proposal introduced functionality along with a very careful and contemporary design, creating very comfortable workspaces. It is distributed in a reception and waiting area, large open-plan rooms with capacity for 2, 4, 8, and 12 workstations, a large meeting room with a bay window overlooking the courtyard, a fully equipped kitchen, 4 toilets, and one adapted bathroom. It boasts a magnificent 80m² garden terrace, a meeting point for rest and informal gatherings. The office features high-quality finishes. It is equipped with technical and decorative lighting that emphasizes and gives identity to each workspace or meeting room, parquet flooring, ducted air conditioning system, and electrical, telephone, and IT installation. Excellent location, known for its grea [...]