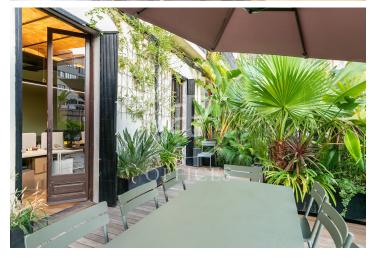

## 14,000 € | 450 m<sup>2</sup>

Located on Rambla Catalunya, just a few meters from Avenida Diagonal, this magnificent office with a private-use terrace is situated in a historic building in the Eixample. The 450m<sup>2</sup> office has been completely refurbished, respecting the history of the site and showcasing all the original materials. The representative elements of traditional Catalan architecture have been preserved, such as the typical vaulted ceramic ceilings, the hydraulic mosaic flooring, and exposed brick walls. The successful renovation proposal introduced functionality along with a very careful and contemporary design, creating very comfortable workspaces. It is distributed in a reception and waiting area, large open-plan rooms with capacity for 2, 4, 8, and 12 workstations, a large meeting room with a bay window overlooking the courtyard, a fully equipped kitchen, 4 toilets, and one adapted bathroom. It boasts a magnificent 80m² garden terrace, a meeting point for rest and informal gatherings. The office features high-quality finishes. It is equipped with technical and decorative lighting that emphasizes and gives identity to each workspace or meeting room, parquet flooring, ducted air conditioning system, and electrical, telephone, and IT installation. Excellent location, known for its grea [...]