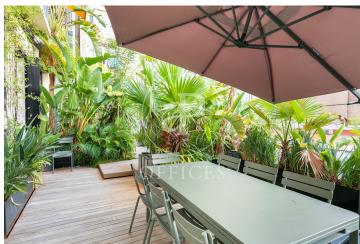

## 14,000 € | 450 m<sup>2</sup>

Located on Rambla Catalunya, just a few meters from Avenida Diagonal, this magnificent office with a private-use terrace is situated in a historic building in the Eixample. The 450m<sup>2</sup> office has been completely refurbished, respecting the history of the site and showcasing all the original materials. The representative elements of traditional Catalan architecture have been preserved, such as the typical vaulted ceramic ceilings, the hydraulic mosaic flooring, and exposed brick walls. The successful renovation proposal introduced functionality along with a very careful and contemporary design, creating very comfortable workspaces. It is distributed in a reception and waiting area, large open-plan rooms with capacity for 2, 4, 8, and 12 workstations, a large meeting room with a bay window overlooking the courtyard, a fully equipped kitchen, 4 toilets, and one adapted bathroom. It boasts a magnificent 80m² garden terrace, a meeting point for rest and informal gatherings. The office features high-quality finishes. It is equipped with technical and decorative lighting that emphasizes and gives identity to each workspace or meeting room, parquet flooring, ducted air conditioning system, and electrical, telephone, and IT installation. Excellent location, known for its grea [...]