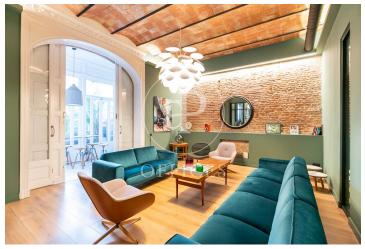

## 14,000 € | 450 m<sup>2</sup>

Located on Rambla Catalunya, just a few meters from Avenida Diagonal, this magnificent office with a private-use terrace is situated in a historic building in the Eixample. The 450m<sup>2</sup> office has been completely refurbished, respecting the history of the site and showcasing all the original materials. The representative elements of traditional Catalan architecture have been preserved, such as the typical vaulted ceramic ceilings, the hydraulic mosaic flooring, and exposed brick walls. The successful renovation proposal introduced functionality along with a very careful and contemporary design, creating very comfortable workspaces. It is distributed in a reception and waiting area, large open-plan rooms with capacity for 2, 4, 8, and 12 workstations, a large meeting room with a bay window overlooking the courtyard, a fully equipped kitchen, 4 toilets, and one adapted bathroom. It boasts a magnificent 80m² garden terrace, a meeting point for rest and informal gatherings. The office features high-quality finishes. It is equipped with technical and decorative lighting that emphasizes and gives identity to each workspace or meeting room, parquet flooring, ducted air conditioning system, and electrical, telephone, and IT installation. Excellent location, known for its grea [...]