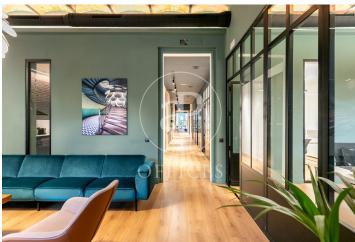

## 14,000 € | 450 m<sup>2</sup>

Located on Rambla Catalunya, just a few meters from Avenida Diagonal, this magnificent office with a private-use terrace is situated in a historic building in the Eixample. The 450m<sup>2</sup> office has been completely refurbished, respecting the history of the site and showcasing all the original materials. The representative elements of traditional Catalan architecture have been preserved, such as the typical vaulted ceramic ceilings, the hydraulic mosaic flooring, and exposed brick walls. The successful renovation proposal introduced functionality along with a very careful and contemporary design, creating very comfortable workspaces. It is distributed in a reception and waiting area, large open-plan rooms with capacity for 2, 4, 8, and 12 workstations, a large meeting room with a bay window overlooking the courtyard, a fully equipped kitchen, 4 toilets, and one adapted bathroom. It boasts a magnificent 80m² garden terrace, a meeting point for rest and informal gatherings. The office features high-quality finishes. It is equipped with technical and decorative lighting that emphasizes and gives identity to each workspace or meeting room, parquet flooring, ducted air conditioning system, and electrical, telephone, and IT installation. Excellent location, known for its grea [...]