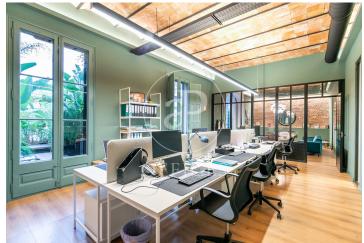

## 14,000 € | 450 m<sup>2</sup>

Located on Rambla Catalunya, just a few meters from Avenida Diagonal, this magnificent office with a private-use terrace is situated in a historic building in the Eixample. The 450m<sup>2</sup> office has been completely refurbished, respecting the history of the site and showcasing all the original materials. The representative elements of traditional Catalan architecture have been preserved, such as the typical vaulted ceramic ceilings, the hydraulic mosaic flooring, and exposed brick walls. The successful renovation proposal introduced functionality along with a very careful and contemporary design, creating very comfortable workspaces. It is distributed in a reception and waiting area, large open-plan rooms with capacity for 2, 4, 8, and 12 workstations, a large meeting room with a bay window overlooking the courtyard, a fully equipped kitchen, 4 toilets, and one adapted bathroom. It boasts a magnificent 80m² garden terrace, a meeting point for rest and informal gatherings. The office features high-quality finishes. It is equipped with technical and decorative lighting that emphasizes and gives identity to each workspace or meeting room, parquet flooring, ducted air conditioning system, and electrical, telephone, and IT installation. Excellent location, known for its grea [...]