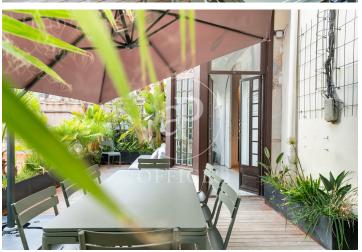

## 14,000 € | 450 m<sup>2</sup>

Located on Rambla Catalunya, just a few meters from Avenida Diagonal, this magnificent office with a private-use terrace is situated in a historic building in the Eixample. The 450m<sup>2</sup> office has been completely refurbished, respecting the history of the site and showcasing all the original materials. The representative elements of traditional Catalan architecture have been preserved, such as the typical vaulted ceramic ceilings, the hydraulic mosaic flooring, and exposed brick walls. The successful renovation proposal introduced functionality along with a very careful and contemporary design, creating very comfortable workspaces. It is distributed in a reception and waiting area, large open-plan rooms with capacity for 2, 4, 8, and 12 workstations, a large meeting room with a bay window overlooking the courtyard, a fully equipped kitchen, 4 toilets, and one adapted bathroom. It boasts a magnificent 80m² garden terrace, a meeting point for rest and informal gatherings. The office features high-quality finishes. It is equipped with technical and decorative lighting that emphasizes and gives identity to each workspace or meeting room, parquet flooring, ducted air conditioning system, and electrical, telephone, and IT installation. Excellent location, known for its grea [...]