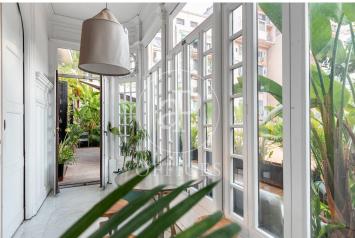

## 14,000 € | 450 m<sup>2</sup>

Located on Rambla Catalunya, just a few meters from Avenida Diagonal, this magnificent office with a private-use terrace is situated in a historic building in the Eixample. The 450m<sup>2</sup> office has been completely refurbished, respecting the history of the site and showcasing all the original materials. The representative elements of traditional Catalan architecture have been preserved, such as the typical vaulted ceramic ceilings, the hydraulic mosaic flooring, and exposed brick walls. The successful renovation proposal introduced functionality along with a very careful and contemporary design, creating very comfortable workspaces. It is distributed in a reception and waiting area, large open-plan rooms with capacity for 2, 4, 8, and 12 workstations, a large meeting room with a bay window overlooking the courtyard, a fully equipped kitchen, 4 toilets, and one adapted bathroom. It boasts a magnificent 80m² garden terrace, a meeting point for rest and informal gatherings. The office features high-quality finishes. It is equipped with technical and decorative lighting that emphasizes and gives identity to each workspace or meeting room, parquet flooring, ducted air conditioning system, and electrical, telephone, and IT installation. Excellent location, known for its grea [...]