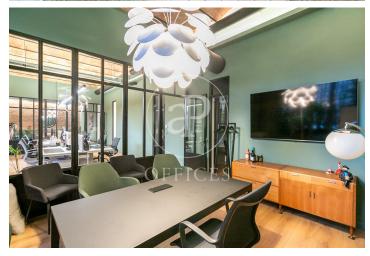

## 14,000 € | 450 m<sup>2</sup>

Located on Rambla Catalunya, just a few meters from Avenida Diagonal, this magnificent office with a private-use terrace is situated in a historic building in the Eixample. The 450m<sup>2</sup> office has been completely refurbished, respecting the history of the site and showcasing all the original materials. The representative elements of traditional Catalan architecture have been preserved, such as the typical vaulted ceramic ceilings, the hydraulic mosaic flooring, and exposed brick walls. The successful renovation proposal introduced functionality along with a very careful and contemporary design, creating very comfortable workspaces. It is distributed in a reception and waiting area, large open-plan rooms with capacity for 2, 4, 8, and 12 workstations, a large meeting room with a bay window overlooking the courtyard, a fully equipped kitchen, 4 toilets, and one adapted bathroom. It boasts a magnificent 80m² garden terrace, a meeting point for rest and informal gatherings. The office features high-quality finishes. It is equipped with technical and decorative lighting that emphasizes and gives identity to each workspace or meeting room, parquet flooring, ducted air conditioning system, and electrical, telephone, and IT installation. Excellent location, known for its grea [...]