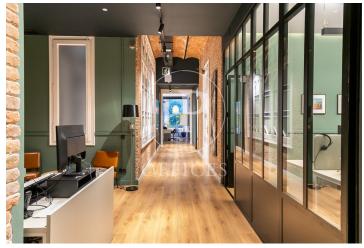

## 14,000 € | 450 m<sup>2</sup>

Located on Rambla Catalunya, just a few meters from Avenida Diagonal, this magnificent office with a private-use terrace is situated in a historic building in the Eixample. The 450m<sup>2</sup> office has been completely refurbished, respecting the history of the site and showcasing all the original materials. The representative elements of traditional Catalan architecture have been preserved, such as the typical vaulted ceramic ceilings, the hydraulic mosaic flooring, and exposed brick walls. The successful renovation proposal introduced functionality along with a very careful and contemporary design, creating very comfortable workspaces. It is distributed in a reception and waiting area, large open-plan rooms with capacity for 2, 4, 8, and 12 workstations, a large meeting room with a bay window overlooking the courtyard, a fully equipped kitchen, 4 toilets, and one adapted bathroom. It boasts a magnificent 80m² garden terrace, a meeting point for rest and informal gatherings. The office features high-quality finishes. It is equipped with technical and decorative lighting that emphasizes and gives identity to each workspace or meeting room, parquet flooring, ducted air conditioning system, and electrical, telephone, and IT installation. Excellent location, known for its grea [...]