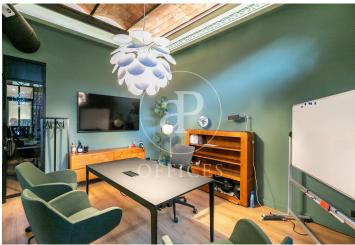

## 14,000 € | 450 m<sup>2</sup>

Located on Rambla Catalunya, just a few meters from Avenida Diagonal, this magnificent office with a private-use terrace is situated in a historic building in the Eixample. The 450m<sup>2</sup> office has been completely refurbished, respecting the history of the site and showcasing all the original materials. The representative elements of traditional Catalan architecture have been preserved, such as the typical vaulted ceramic ceilings, the hydraulic mosaic flooring, and exposed brick walls. The successful renovation proposal introduced functionality along with a very careful and contemporary design, creating very comfortable workspaces. It is distributed in a reception and waiting area, large open-plan rooms with capacity for 2, 4, 8, and 12 workstations, a large meeting room with a bay window overlooking the courtyard, a fully equipped kitchen, 4 toilets, and one adapted bathroom. It boasts a magnificent 80m² garden terrace, a meeting point for rest and informal gatherings. The office features high-quality finishes. It is equipped with technical and decorative lighting that emphasizes and gives identity to each workspace or meeting room, parquet flooring, ducted air conditioning system, and electrical, telephone, and IT installation. Excellent location, known for its grea [...]