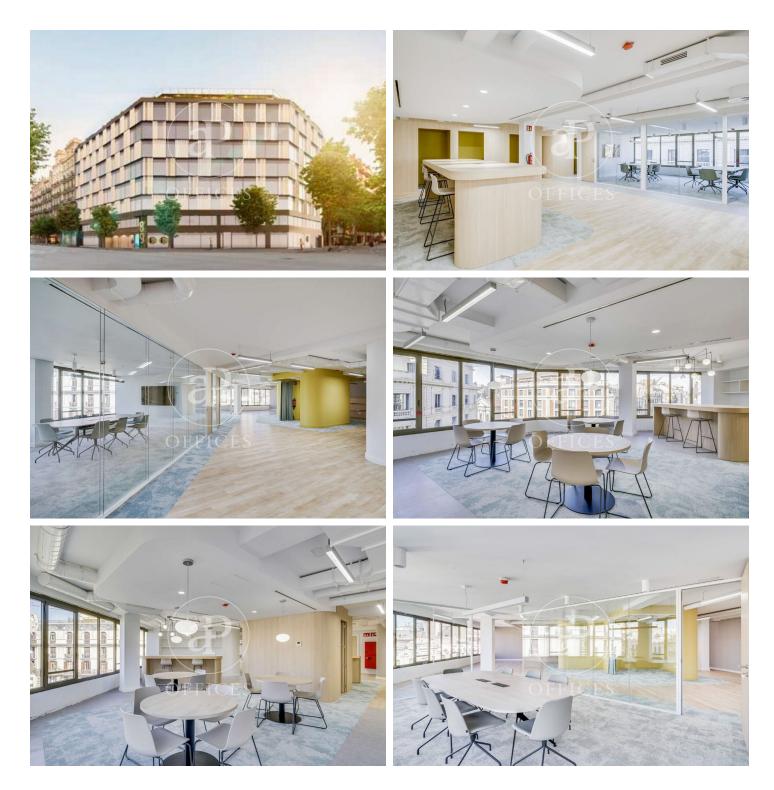

## Price from 14,025 € | Surface 561 m<sup>2</sup> - 1179 m<sup>2</sup> | 5 Units

Exclusive office building for rent located between Mallorca and Valencia, in the heart of the Eixample Dreta - Barcelona's Golden Mile, very close to Paseo de Gracia and Av. Diagonal. Centrally located in the heart of the city's financial and commercial hub with a multitude of services within easy reach. Building with 9 floors, 5 lifts, concierge service, car park and 400m2 of private communal terraces for the enjoyment of its companies. On the 6th floor there are common areas, with phone booths and meeting rooms. Occupancy ratio 1:10. Open-plan offices from 561m2 to 1.000 m2 per complete floor. Certified BREEAM Excellent and Wired Score. Newly refurbished, brand new with excellent quality technologies, social welfare and sustainable and natural material qualities. With a warm, elegant and functional design. Ideal for corporate companies that want to be located on Barcelona's Gran Milla de Oro, surrounded by all the services and gastronomic and leisure infrastructures and world-renowned companies. Surrounded by public transport that communicates with the whole city from Metro Lines L5, L4 and L3. Ferrocarriles de la Generalitat 2 minutes away and the large intercity bus network. Make an appointment to visit this delightful building designed for you, personalised s [...]