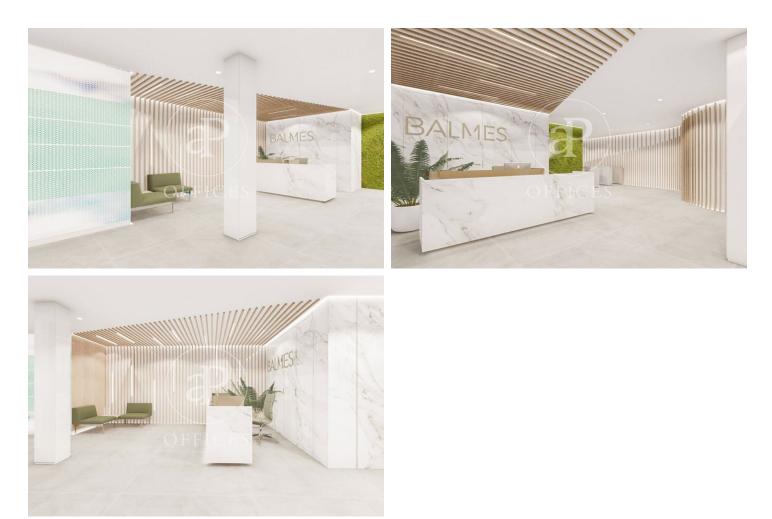

## Price from 14,025 € | Surface 561 m<sup>2</sup> - 1179 m<sup>2</sup> | 5 Units

Exclusive office building for rent located between Mallorca and Valencia, in the heart of the Eixample Dreta - Barcelona's Golden Mile, very close to Paseo de Gracia and Av. Diagonal. Centrally located in the heart of the city's financial and commercial hub with a multitude of services within easy reach. Building with 9 floors, 5 lifts, concierge service, car park and 400m2 of private communal terraces for the enjoyment of its companies. On the 6th floor there are common areas, with phone booths and meeting rooms. Occupancy ratio 1:10. Open-plan offices from 561m2 to 1.000 m2 per complete floor. Certified BREEAM Excellent and Wired Score. Newly refurbished, brand new with excellent quality technologies, social welfare and sustainable and natural material qualities. With a warm, elegant and functional design. Ideal for corporate companies that want to be located on Barcelona's Gran Milla de Oro, surrounded by all the services and gastronomic and leisure infrastructures and world-renowned companies. Surrounded by public transport that communicates with the whole city from Metro Lines L5, L4 and L3. Ferrocarriles de la Generalitat 2 minutes away and the large intercity bus network. Make an appointment to visit this delightful building designed for you, personalised s [...]

The information about any property is not binding to any offer or contract. Any verbal or written declaration made by aProperties with regards to the value or condition of the property should not be considered accurate or factual. The pictures make reference to some parts of the property at the times that they were taken. The areas, dimensions and distances that are given are approximate and should be checked by the client. The images are computer generated and are just an approximate indication of the real appearance of the property; these may change at any time. The information with regards to the property may also change at any time.