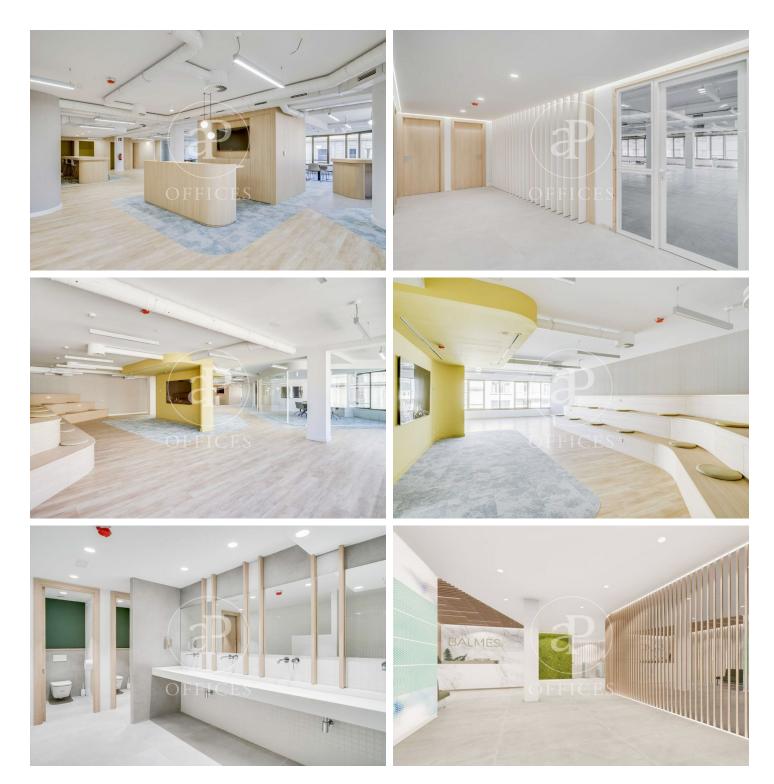

## Price from 14,025 € | Surface 561 m<sup>2</sup> - 1179 m<sup>2</sup> | 5 Units

Exclusive office building for rent located between Mallorca and Valencia, in the heart of the Eixample Dreta - Barcelona's Golden Mile, very close to Paseo de Gracia and Av. Diagonal. Centrally located in the heart of the city's financial and commercial hub with a multitude of services within easy reach. Building with 9 floors, 5 lifts, concierge service, car park and 400m2 of private communal terraces for the enjoyment of its companies. On the 6th floor there are common areas, with phone booths and meeting rooms. Occupancy ratio 1:10. Open-plan offices from 561m2 to 1.000 m2 per complete floor. Certified BREEAM Excellent and Wired Score. Newly refurbished, brand new with excellent quality technologies, social welfare and sustainable and natural material qualities. With a warm, elegant and functional design. Ideal for corporate companies that want to be located on Barcelona's Gran Milla de Oro, surrounded by all the services and gastronomic and leisure infrastructures and world-renowned companies. Surrounded by public transport that communicates with the whole city from Metro Lines L5, L4 and L3. Ferrocarriles de la Generalitat 2 minutes away and the large intercity bus network. Make an appointment to visit this delightful building designed for you, personalised s [...]