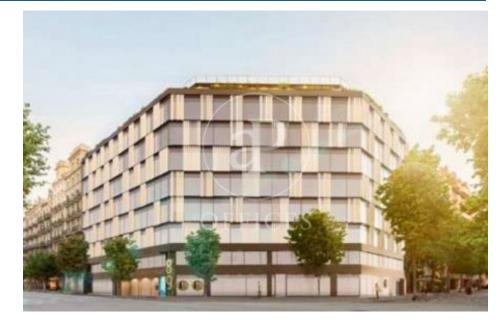

## Whole building for rent with Terrace in Eixample Dreta (Barcelona)

Ref. AOB2304015

## Price from 14,025 € | Surface 561 m<sup>2</sup> - 1179 m<sup>2</sup> | 5 Units

Exclusive office building for rent located between Mallorca and Valencia, in the heart of the Eixample Dreta - Barcelona's Golden Mile, very close to Paseo de Gracia and Av. Diagonal. Centrally located in the heart of the city's financial and commercial hub with a multitude of services within easy reach. Building with 9 floors, 5 lifts, concierge service, car park and 400m2 of private communal terraces for the enjoyment of its companies. On the 6th floor there are common areas, with phone booths and meeting rooms. Occupancy ratio 1:10. Open-plan offices from 561m2 to 1.000 m2 per complete floor. Certified BREEAM Excellent and Wired Score. Newly refurbished, brand new with excellent quality technologies, social welfare and sustainable and natural material qualities. With a warm, elegant and functional design. Ideal for corporate companies that want to be located on Barcelona's Gran Milla de Oro, surrounded by all the services and gastronomic and leisure infrastructures and world-renowned companies. Surrounded by public transport that communicates with the whole city from Metro Lines L5, L4 and L3. Ferrocarriles de la Generalitat 2 minutes away and the large intercity bus network. Make an appointment to visit this delightful building designed for you, personalised s [...]