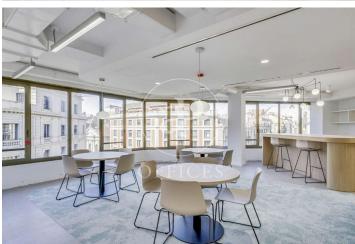

## 14,025 € | 618 m<sup>2</sup> | 25 €/m<sup>2</sup> | IBI Incluido en la comunidad | Charges 5,75 Eur/m2

Exclusive office building for rent located between Mallorca and Valencia, in the heart of the Eixample Dreta - Barcelona's Golden Mile, very close to Paseo de Gracia and Av. Diagonal. Centrally located in the heart of the city's financial and commercial hub with a multitude of services within easy reach. Building with 9 floors, 5 lifts, concierge service, car park and 400m2 of private communal terraces for the enjoyment of its companies. On the 6th floor there are common areas, with phone booths and meeting rooms. Occupancy ratio 1:10. Open-plan offices from 561m2 to 1.000 m2 per complete floor. Certified BREEAM Excellent and Wired Score. Newly refurbished, brand new with excellent quality technologies, social welfare and sustainable and natural material qualities. With a warm, elegant and functional design. Ideal for corporate companies that want to be located on Barcelona's Gran Milla de Oro, surrounded by all the services and gastronomic and leisure infrastructures and world-renowned companies. Surrounded by public transport that communicates with the whole city from Metro Lines L5, L4 and L3. Ferrocarriles de la Generalitat 2 minutes away and the large intercity bus network. Make an appointment to visit this delightful building designed for you, personalised s [...]