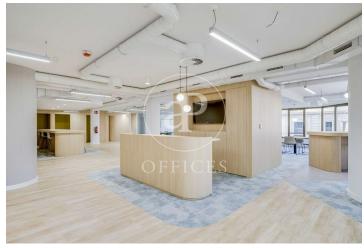

## 14,025 € | 618 m<sup>2</sup> | 25 €/m<sup>2</sup> | IBI Incluido en la comunidad | Charges 5,75 Eur/m2

Exclusive office building for rent located between Mallorca and Valencia, in the heart of the Eixample Dreta - Barcelona's Golden Mile, very close to Paseo de Gracia and Av. Diagonal. Centrally located in the heart of the city's financial and commercial hub with a multitude of services within easy reach. Building with 9 floors, 5 lifts, concierge service, car park and 400m2 of private communal terraces for the enjoyment of its companies. On the 6th floor there are common areas, with phone booths and meeting rooms. Occupancy ratio 1:10. Open-plan offices from 561m2 to 1.000 m2 per complete floor. Certified BREEAM Excellent and Wired Score. Newly refurbished, brand new with excellent quality technologies, social welfare and sustainable and natural material qualities. With a warm, elegant and functional design. Ideal for corporate companies that want to be located on Barcelona's Gran Milla de Oro, surrounded by all the services and gastronomic and leisure infrastructures and world-renowned companies. Surrounded by public transport that communicates with the whole city from Metro Lines L5, L4 and L3. Ferrocarriles de la Generalitat 2 minutes away and the large intercity bus network. Make an appointment to visit this delightful building designed for you, personalised s [...]