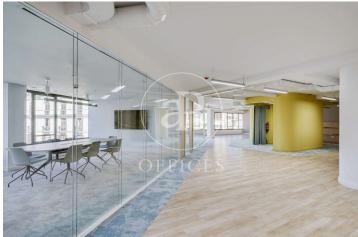

## 14,025 € | 618 m<sup>2</sup> | 25 €/m<sup>2</sup> | IBI Incluido en la comunidad | Charges 5,75 Eur/m2

Exclusive office building for rent located between Mallorca and Valencia, in the heart of the Eixample Dreta - Barcelona's Golden Mile, very close to Paseo de Gracia and Av. Diagonal. Centrally located in the heart of the city's financial and commercial hub with a multitude of services within easy reach. Building with 9 floors, 5 lifts, concierge service, car park and 400m2 of private communal terraces for the enjoyment of its companies. On the 6th floor there are common areas, with phone booths and meeting rooms. Occupancy ratio 1:10. Open-plan offices from 561m2 to 1.000 m2 per complete floor. Certified BREEAM Excellent and Wired Score. Newly refurbished, brand new with excellent quality technologies, social welfare and sustainable and natural material qualities. With a warm, elegant and functional design. Ideal for corporate companies that want to be located on Barcelona's Gran Milla de Oro, surrounded by all the services and gastronomic and leisure infrastructures and world-renowned companies. Surrounded by public transport that communicates with the whole city from Metro Lines L5, L4 and L3. Ferrocarriles de la Generalitat 2 minutes away and the large intercity bus network. Make an appointment to visit this delightful building designed for you, personalised s [...]