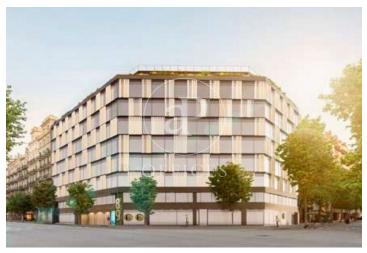

## 14,025 € | 618 m<sup>2</sup> | 25 €/m<sup>2</sup> | IBI Incluido en la comunidad | Charges 5,75 Eur/m2

Exclusive office building for rent located between Mallorca and Valencia, in the heart of the Eixample Dreta - Barcelona's Golden Mile, very close to Paseo de Gracia and Av. Diagonal. Centrally located in the heart of the city's financial and commercial hub with a multitude of services within easy reach. Building with 9 floors, 5 lifts, concierge service, car park and 400m2 of private communal terraces for the enjoyment of its companies. On the 6th floor there are common areas, with phone booths and meeting rooms. Occupancy ratio 1:10. Open-plan offices from 561m2 to 1.000 m2 per complete floor. Certified BREEAM Excellent and Wired Score. Newly refurbished, brand new with excellent quality technologies, social welfare and sustainable and natural material qualities. With a warm, elegant and functional design. Ideal for corporate companies that want to be located on Barcelona's Gran Milla de Oro, surrounded by all the services and gastronomic and leisure infrastructures and world-renowned companies. Surrounded by public transport that communicates with the whole city from Metro Lines L5, L4 and L3. Ferrocarriles de la Generalitat 2 minutes away and the large intercity bus network. Make an appointment to visit this delightful building designed for you, personalised s [...]