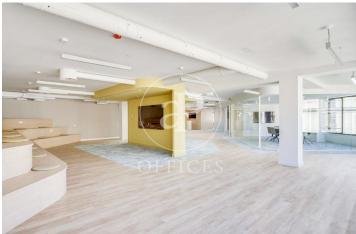

## 14,025 € | 618 m<sup>2</sup> | 25 €/m<sup>2</sup> | IBI Incluido en la comunidad | Charges 5,75 Eur/m2

Exclusive office building for rent located between Mallorca and Valencia, in the heart of the Eixample Dreta - Barcelona's Golden Mile, very close to Paseo de Gracia and Av. Diagonal. Centrally located in the heart of the city's financial and commercial hub with a multitude of services within easy reach. Building with 9 floors, 5 lifts, concierge service, car park and 400m2 of private communal terraces for the enjoyment of its companies. On the 6th floor there are common areas, with phone booths and meeting rooms. Occupancy ratio 1:10. Open-plan offices from 561m2 to 1.000 m2 per complete floor. Certified BREEAM Excellent and Wired Score. Newly refurbished, brand new with excellent quality technologies, social welfare and sustainable and natural material qualities. With a warm, elegant and functional design. Ideal for corporate companies that want to be located on Barcelona's Gran Milla de Oro, surrounded by all the services and gastronomic and leisure infrastructures and world-renowned companies. Surrounded by public transport that communicates with the whole city from Metro Lines L5, L4 and L3. Ferrocarriles de la Generalitat 2 minutes away and the large intercity bus network. Make an appointment to visit this delightful building designed for you, personalised s [...]