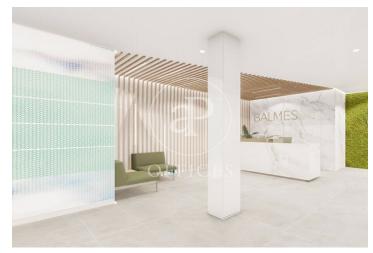

## 14,025 € | 618 m<sup>2</sup> | 25 €/m<sup>2</sup> | IBI Incluido en la comunidad | Charges 5,75 Eur/m2

Exclusive office building for rent located between Mallorca and Valencia, in the heart of the Eixample Dreta - Barcelona's Golden Mile, very close to Paseo de Gracia and Av. Diagonal. Centrally located in the heart of the city's financial and commercial hub with a multitude of services within easy reach. Building with 9 floors, 5 lifts, concierge service, car park and 400m2 of private communal terraces for the enjoyment of its companies. On the 6th floor there are common areas, with phone booths and meeting rooms. Occupancy ratio 1:10. Open-plan offices from 561m2 to 1.000 m2 per complete floor. Certified BREEAM Excellent and Wired Score. Newly refurbished, brand new with excellent quality technologies, social welfare and sustainable and natural material qualities. With a warm, elegant and functional design. Ideal for corporate companies that want to be located on Barcelona's Gran Milla de Oro, surrounded by all the services and gastronomic and leisure infrastructures and world-renowned companies. Surrounded by public transport that communicates with the whole city from Metro Lines L5, L4 and L3. Ferrocarriles de la Generalitat 2 minutes away and the large intercity bus network. Make an appointment to visit this delightful building designed for you, personalised s [...]