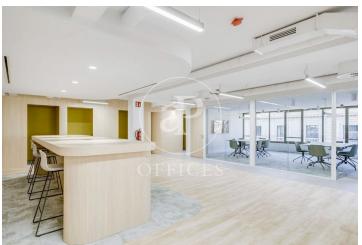

## 14,025 € | 618 m<sup>2</sup> | 25 €/m<sup>2</sup> | IBI Incluido en la comunidad | Charges 5,75 Eur/m2

Exclusive office building for rent located between Mallorca and Valencia, in the heart of the Eixample Dreta - Barcelona's Golden Mile, very close to Paseo de Gracia and Av. Diagonal. Centrally located in the heart of the city's financial and commercial hub with a multitude of services within easy reach. Building with 9 floors, 5 lifts, concierge service, car park and 400m2 of private communal terraces for the enjoyment of its companies. On the 6th floor there are common areas, with phone booths and meeting rooms. Occupancy ratio 1:10. Open-plan offices from 561m2 to 1.000 m2 per complete floor. Certified BREEAM Excellent and Wired Score. Newly refurbished, brand new with excellent quality technologies, social welfare and sustainable and natural material qualities. With a warm, elegant and functional design. Ideal for corporate companies that want to be located on Barcelona's Gran Milla de Oro, surrounded by all the services and gastronomic and leisure infrastructures and world-renowned companies. Surrounded by public transport that communicates with the whole city from Metro Lines L5, L4 and L3. Ferrocarriles de la Generalitat 2 minutes away and the large intercity bus network. Make an appointment to visit this delightful building designed for you, personalised s [...]