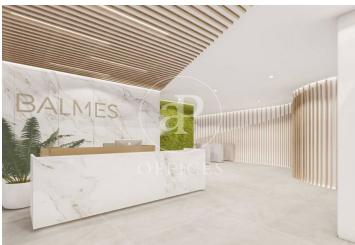

## 14,025 € | 618 m<sup>2</sup> | 25 €/m<sup>2</sup> | IBI Incluido en la comunidad | Charges 5,75 Eur/m2

Exclusive office building for rent located between Mallorca and Valencia, in the heart of the Eixample Dreta - Barcelona's Golden Mile, very close to Paseo de Gracia and Av. Diagonal. Centrally located in the heart of the city's financial and commercial hub with a multitude of services within easy reach. Building with 9 floors, 5 lifts, concierge service, car park and 400m2 of private communal terraces for the enjoyment of its companies. On the 6th floor there are common areas, with phone booths and meeting rooms. Occupancy ratio 1:10. Open-plan offices from 561m2 to 1.000 m2 per complete floor. Certified BREEAM Excellent and Wired Score. Newly refurbished, brand new with excellent quality technologies, social welfare and sustainable and natural material qualities. With a warm, elegant and functional design. Ideal for corporate companies that want to be located on Barcelona's Gran Milla de Oro, surrounded by all the services and gastronomic and leisure infrastructures and world-renowned companies. Surrounded by public transport that communicates with the whole city from Metro Lines L5, L4 and L3. Ferrocarriles de la Generalitat 2 minutes away and the large intercity bus network. Make an appointment to visit this delightful building designed for you, personalised s [...]