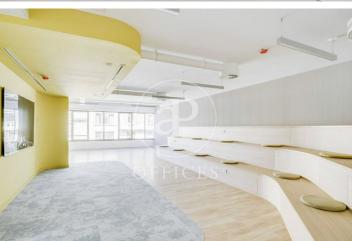

## 14,025 € | 618 m<sup>2</sup> | 25 €/m<sup>2</sup> | IBI Incluido en la comunidad | Charges 5,75 Eur/m2

Exclusive office building for rent located between Mallorca and Valencia, in the heart of the Eixample Dreta - Barcelona's Golden Mile, very close to Paseo de Gracia and Av. Diagonal. Centrally located in the heart of the city's financial and commercial hub with a multitude of services within easy reach. Building with 9 floors, 5 lifts, concierge service, car park and 400m2 of private communal terraces for the enjoyment of its companies. On the 6th floor there are common areas, with phone booths and meeting rooms. Occupancy ratio 1:10. Open-plan offices from 561m2 to 1.000 m2 per complete floor. Certified BREEAM Excellent and Wired Score. Newly refurbished, brand new with excellent quality technologies, social welfare and sustainable and natural material qualities. With a warm, elegant and functional design. Ideal for corporate companies that want to be located on Barcelona's Gran Milla de Oro, surrounded by all the services and gastronomic and leisure infrastructures and world-renowned companies. Surrounded by public transport that communicates with the whole city from Metro Lines L5, L4 and L3. Ferrocarriles de la Generalitat 2 minutes away and the large intercity bus network. Make an appointment to visit this delightful building designed for you, personalised s [...]