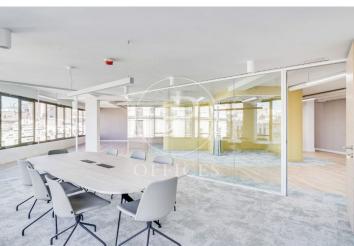

## 14,025 € | 618 m<sup>2</sup> | 25 €/m<sup>2</sup> | IBI Incluido en la comunidad | Charges 5,75 Eur/m2

Exclusive office building for rent located between Mallorca and Valencia, in the heart of the Eixample Dreta - Barcelona's Golden Mile, very close to Paseo de Gracia and Av. Diagonal. Centrally located in the heart of the city's financial and commercial hub with a multitude of services within easy reach. Building with 9 floors, 5 lifts, concierge service, car park and 400m2 of private communal terraces for the enjoyment of its companies. On the 6th floor there are common areas, with phone booths and meeting rooms. Occupancy ratio 1:10. Open-plan offices from 561m2 to 1.000 m2 per complete floor. Certified BREEAM Excellent and Wired Score. Newly refurbished, brand new with excellent quality technologies, social welfare and sustainable and natural material qualities. With a warm, elegant and functional design. Ideal for corporate companies that want to be located on Barcelona's Gran Milla de Oro, surrounded by all the services and gastronomic and leisure infrastructures and world-renowned companies. Surrounded by public transport that communicates with the whole city from Metro Lines L5, L4 and L3. Ferrocarriles de la Generalitat 2 minutes away and the large intercity bus network. Make an appointment to visit this delightful building designed for you, personalised s [...]