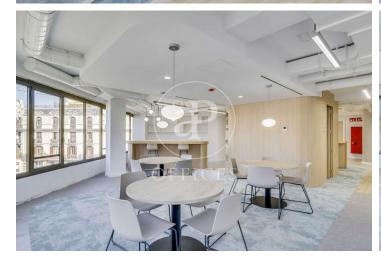

## 14,025 € | 618 m<sup>2</sup> | 25 €/m<sup>2</sup> | IBI Incluido en la comunidad | Charges 5,75 Eur/m2

Exclusive office building for rent located between Mallorca and Valencia, in the heart of the Eixample Dreta - Barcelona's Golden Mile, very close to Paseo de Gracia and Av. Diagonal. Centrally located in the heart of the city's financial and commercial hub with a multitude of services within easy reach. Building with 9 floors, 5 lifts, concierge service, car park and 400m2 of private communal terraces for the enjoyment of its companies. On the 6th floor there are common areas, with phone booths and meeting rooms. Occupancy ratio 1:10. Open-plan offices from 561m2 to 1.000 m2 per complete floor. Certified BREEAM Excellent and Wired Score. Newly refurbished, brand new with excellent quality technologies, social welfare and sustainable and natural material qualities. With a warm, elegant and functional design. Ideal for corporate companies that want to be located on Barcelona's Gran Milla de Oro, surrounded by all the services and gastronomic and leisure infrastructures and world-renowned companies. Surrounded by public transport that communicates with the whole city from Metro Lines L5, L4 and L3. Ferrocarriles de la Generalitat 2 minutes away and the large intercity bus network. Make an appointment to visit this delightful building designed for you, personalised s [...]