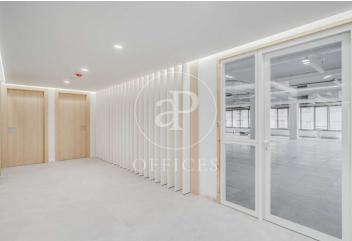

## 14,025 € | 618 m<sup>2</sup> | 25 €/m<sup>2</sup> | IBI Incluido en la comunidad | Charges 5,75 Eur/m2

Exclusive office building for rent located between Mallorca and Valencia, in the heart of the Eixample Dreta - Barcelona's Golden Mile, very close to Paseo de Gracia and Av. Diagonal. Centrally located in the heart of the city's financial and commercial hub with a multitude of services within easy reach. Building with 9 floors, 5 lifts, concierge service, car park and 400m2 of private communal terraces for the enjoyment of its companies. On the 6th floor there are common areas, with phone booths and meeting rooms. Occupancy ratio 1:10. Open-plan offices from 561m2 to 1.000 m2 per complete floor. Certified BREEAM Excellent and Wired Score. Newly refurbished, brand new with excellent quality technologies, social welfare and sustainable and natural material qualities. With a warm, elegant and functional design. Ideal for corporate companies that want to be located on Barcelona's Gran Milla de Oro, surrounded by all the services and gastronomic and leisure infrastructures and world-renowned companies. Surrounded by public transport that communicates with the whole city from Metro Lines L5, L4 and L3. Ferrocarriles de la Generalitat 2 minutes away and the large intercity bus network. Make an appointment to visit this delightful building designed for you, personalised s [...]