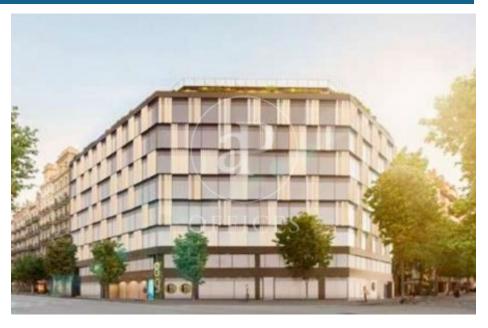

## 14,025 € | 618 m<sup>2</sup> | 25 €/m<sup>2</sup> | IBI Incluido en la comunidad | Charges 5,75 Eur/m2

Exclusive office building for rent located between Mallorca and Valencia, in the heart of the Eixample Dreta - Barcelona's Golden Mile, very close to Paseo de Gracia and Av. Diagonal. Centrally located in the heart of the city's financial and commercial hub with a multitude of services within easy reach. Building with 9 floors, 5 lifts, concierge service, car park and 400m2 of private communal terraces for the enjoyment of its companies. On the 6th floor there are common areas, with phone booths and meeting rooms. Occupancy ratio 1:10. Open-plan offices from 561m2 to 1.000 m2 per complete floor. Certified BREEAM Excellent and Wired Score. Newly refurbished, brand new with excellent quality technologies, social welfare and sustainable and natural material qualities. With a warm, elegant and functional design. Ideal for corporate companies that want to be located on Barcelona's Gran Milla de Oro, surrounded by all the services and gastronomic and leisure infrastructures and world-renowned companies. Surrounded by public transport that communicates with the whole city from Metro Lines L5, L4 and L3. Ferrocarriles de la Generalitat 2 minutes away and the large intercity bus network. Make an appointment to visit this delightful building designed for you, personalised s [...]