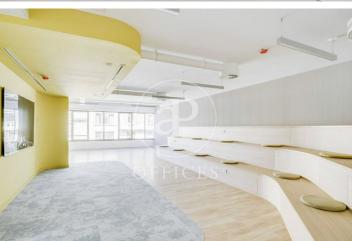

## 14,025 € | 561 m<sup>2</sup> | 25 €/m<sup>2</sup> | IBI Incluido en la comunidad | Charges 5,75 eur/m2

Exclusive office building for rent located between Mallorca and Valencia, in the heart of the Eixample Dreta - Barcelona's Golden Mile, very close to Paseo de Gracia and Av. Diagonal. Centrally located in the heart of the city's financial and commercial hub with a multitude of services within easy reach. Building with 9 floors, 5 lifts, concierge service, car park and 400m2 of private communal terraces for the enjoyment of its companies. On the 6th floor there are common areas, with phone booths and meeting rooms. Occupancy ratio 1:10. Open-plan offices from 561m2 to 1.000 m2 per complete floor. Certified BREEAM Excellent and Wired Score. Newly refurbished, brand new with excellent quality technologies, social welfare and sustainable and natural material qualities. With a warm, elegant and functional design. Ideal for corporate companies that want to be located on Barcelona's Gran Milla de Oro, surrounded by all the services and gastronomic and leisure infrastructures and world-renowned companies. Surrounded by public transport that communicates with the whole city from Metro Lines L5, L4 and L3. Ferrocarriles de la Generalitat 2 minutes away and the large intercity bus network. Make an appointment to visit this delightful building designed for you, personalised s [...]