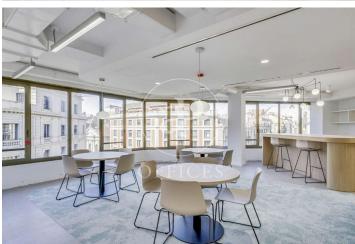

## 14,025 € | 561 m<sup>2</sup> | 25 €/m<sup>2</sup> | IBI Incluido en la comunidad | Charges 5,75 eur/m2

Exclusive office building for rent located between Mallorca and Valencia, in the heart of the Eixample Dreta - Barcelona's Golden Mile, very close to Paseo de Gracia and Av. Diagonal. Centrally located in the heart of the city's financial and commercial hub with a multitude of services within easy reach. Building with 9 floors, 5 lifts, concierge service, car park and 400m2 of private communal terraces for the enjoyment of its companies. On the 6th floor there are common areas, with phone booths and meeting rooms. Occupancy ratio 1:10. Open-plan offices from 561m2 to 1.000 m2 per complete floor. Certified BREEAM Excellent and Wired Score. Newly refurbished, brand new with excellent quality technologies, social welfare and sustainable and natural material qualities. With a warm, elegant and functional design. Ideal for corporate companies that want to be located on Barcelona's Gran Milla de Oro, surrounded by all the services and gastronomic and leisure infrastructures and world-renowned companies. Surrounded by public transport that communicates with the whole city from Metro Lines L5, L4 and L3. Ferrocarriles de la Generalitat 2 minutes away and the large intercity bus network. Make an appointment to visit this delightful building designed for you, personalised s [...]