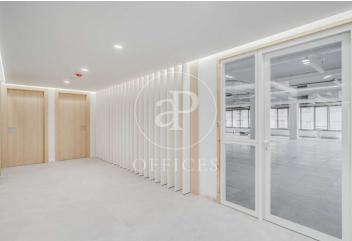

## 14,025 € | 561 m<sup>2</sup> | 25 €/m<sup>2</sup> | IBI Incluido en la comunidad | Charges 5,75 eur/m2

Exclusive office building for rent located between Mallorca and Valencia, in the heart of the Eixample Dreta - Barcelona's Golden Mile, very close to Paseo de Gracia and Av. Diagonal. Centrally located in the heart of the city's financial and commercial hub with a multitude of services within easy reach. Building with 9 floors, 5 lifts, concierge service, car park and 400m2 of private communal terraces for the enjoyment of its companies. On the 6th floor there are common areas, with phone booths and meeting rooms. Occupancy ratio 1:10. Open-plan offices from 561m2 to 1.000 m2 per complete floor. Certified BREEAM Excellent and Wired Score. Newly refurbished, brand new with excellent quality technologies, social welfare and sustainable and natural material qualities. With a warm, elegant and functional design. Ideal for corporate companies that want to be located on Barcelona's Gran Milla de Oro, surrounded by all the services and gastronomic and leisure infrastructures and world-renowned companies. Surrounded by public transport that communicates with the whole city from Metro Lines L5, L4 and L3. Ferrocarriles de la Generalitat 2 minutes away and the large intercity bus network. Make an appointment to visit this delightful building designed for you, personalised s [...]