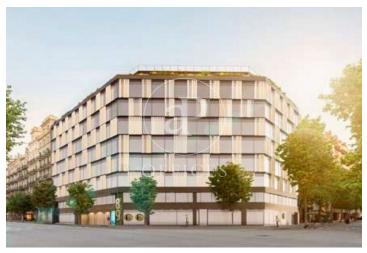

## 14,025 € | 561 m<sup>2</sup> | 25 €/m<sup>2</sup> | IBI Incluido en la comunidad | Charges 5,75 eur/m2

Exclusive office building for rent located between Mallorca and Valencia, in the heart of the Eixample Dreta - Barcelona's Golden Mile, very close to Paseo de Gracia and Av. Diagonal. Centrally located in the heart of the city's financial and commercial hub with a multitude of services within easy reach. Building with 9 floors, 5 lifts, concierge service, car park and 400m2 of private communal terraces for the enjoyment of its companies. On the 6th floor there are common areas, with phone booths and meeting rooms. Occupancy ratio 1:10. Open-plan offices from 561m2 to 1.000 m2 per complete floor. Certified BREEAM Excellent and Wired Score. Newly refurbished, brand new with excellent quality technologies, social welfare and sustainable and natural material qualities. With a warm, elegant and functional design. Ideal for corporate companies that want to be located on Barcelona's Gran Milla de Oro, surrounded by all the services and gastronomic and leisure infrastructures and world-renowned companies. Surrounded by public transport that communicates with the whole city from Metro Lines L5, L4 and L3. Ferrocarriles de la Generalitat 2 minutes away and the large intercity bus network. Make an appointment to visit this delightful building designed for you, personalised s [...]