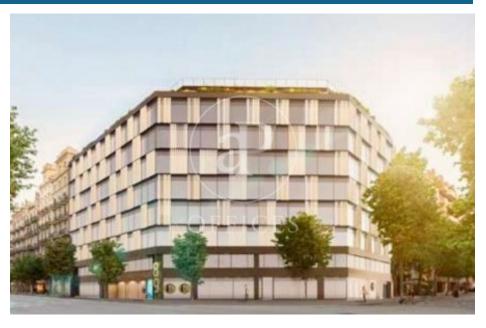

## 14,025 € | 561 m<sup>2</sup> | 25 €/m<sup>2</sup> | IBI Incluido en la comunidad | Charges 5,75 eur/m2

Exclusive office building for rent located between Mallorca and Valencia, in the heart of the Eixample Dreta - Barcelona's Golden Mile, very close to Paseo de Gracia and Av. Diagonal. Centrally located in the heart of the city's financial and commercial hub with a multitude of services within easy reach. Building with 9 floors, 5 lifts, concierge service, car park and 400m2 of private communal terraces for the enjoyment of its companies. On the 6th floor there are common areas, with phone booths and meeting rooms. Occupancy ratio 1:10. Open-plan offices from 561m2 to 1.000 m2 per complete floor. Certified BREEAM Excellent and Wired Score. Newly refurbished, brand new with excellent quality technologies, social welfare and sustainable and natural material qualities. With a warm, elegant and functional design. Ideal for corporate companies that want to be located on Barcelona's Gran Milla de Oro, surrounded by all the services and gastronomic and leisure infrastructures and world-renowned companies. Surrounded by public transport that communicates with the whole city from Metro Lines L5, L4 and L3. Ferrocarriles de la Generalitat 2 minutes away and the large intercity bus network. Make an appointment to visit this delightful building designed for you, personalised s [...]