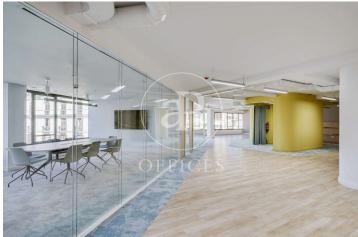

## 14,025 € | 561 m<sup>2</sup> | 25 €/m<sup>2</sup> | IBI Incluido en la comunidad | Charges 5,75 eur/m2

Exclusive office building for rent located between Mallorca and Valencia, in the heart of the Eixample Dreta - Barcelona's Golden Mile, very close to Paseo de Gracia and Av. Diagonal. Centrally located in the heart of the city's financial and commercial hub with a multitude of services within easy reach. Building with 9 floors, 5 lifts, concierge service, car park and 400m2 of private communal terraces for the enjoyment of its companies. On the 6th floor there are common areas, with phone booths and meeting rooms. Occupancy ratio 1:10. Open-plan offices from 561m2 to 1.000 m2 per complete floor. Certified BREEAM Excellent and Wired Score. Newly refurbished, brand new with excellent quality technologies, social welfare and sustainable and natural material qualities. With a warm, elegant and functional design. Ideal for corporate companies that want to be located on Barcelona's Gran Milla de Oro, surrounded by all the services and gastronomic and leisure infrastructures and world-renowned companies. Surrounded by public transport that communicates with the whole city from Metro Lines L5, L4 and L3. Ferrocarriles de la Generalitat 2 minutes away and the large intercity bus network. Make an appointment to visit this delightful building designed for you, personalised s [...]