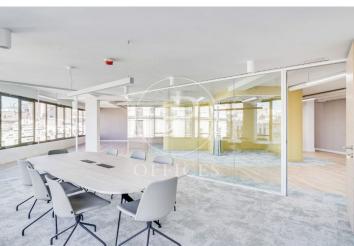

## 14,025 € | 561 m<sup>2</sup> | 25 €/m<sup>2</sup> | IBI Incluido en la comunidad | Charges 5,75 eur/m2

Exclusive office building for rent located between Mallorca and Valencia, in the heart of the Eixample Dreta - Barcelona's Golden Mile, very close to Paseo de Gracia and Av. Diagonal. Centrally located in the heart of the city's financial and commercial hub with a multitude of services within easy reach. Building with 9 floors, 5 lifts, concierge service, car park and 400m2 of private communal terraces for the enjoyment of its companies. On the 6th floor there are common areas, with phone booths and meeting rooms. Occupancy ratio 1:10. Open-plan offices from 561m2 to 1.000 m2 per complete floor. Certified BREEAM Excellent and Wired Score. Newly refurbished, brand new with excellent quality technologies, social welfare and sustainable and natural material qualities. With a warm, elegant and functional design. Ideal for corporate companies that want to be located on Barcelona's Gran Milla de Oro, surrounded by all the services and gastronomic and leisure infrastructures and world-renowned companies. Surrounded by public transport that communicates with the whole city from Metro Lines L5, L4 and L3. Ferrocarriles de la Generalitat 2 minutes away and the large intercity bus network. Make an appointment to visit this delightful building designed for you, personalised s [...]