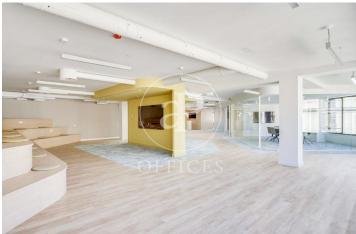

## 14,025 € | 561 m<sup>2</sup> | 25 €/m<sup>2</sup> | IBI Incluido en la comunidad | Charges 5,75 eur/m2

Exclusive office building for rent located between Mallorca and Valencia, in the heart of the Eixample Dreta - Barcelona's Golden Mile, very close to Paseo de Gracia and Av. Diagonal. Centrally located in the heart of the city's financial and commercial hub with a multitude of services within easy reach. Building with 9 floors, 5 lifts, concierge service, car park and 400m2 of private communal terraces for the enjoyment of its companies. On the 6th floor there are common areas, with phone booths and meeting rooms. Occupancy ratio 1:10. Open-plan offices from 561m2 to 1.000 m2 per complete floor. Certified BREEAM Excellent and Wired Score. Newly refurbished, brand new with excellent quality technologies, social welfare and sustainable and natural material qualities. With a warm, elegant and functional design. Ideal for corporate companies that want to be located on Barcelona's Gran Milla de Oro, surrounded by all the services and gastronomic and leisure infrastructures and world-renowned companies. Surrounded by public transport that communicates with the whole city from Metro Lines L5, L4 and L3. Ferrocarriles de la Generalitat 2 minutes away and the large intercity bus network. Make an appointment to visit this delightful building designed for you, personalised s [...]