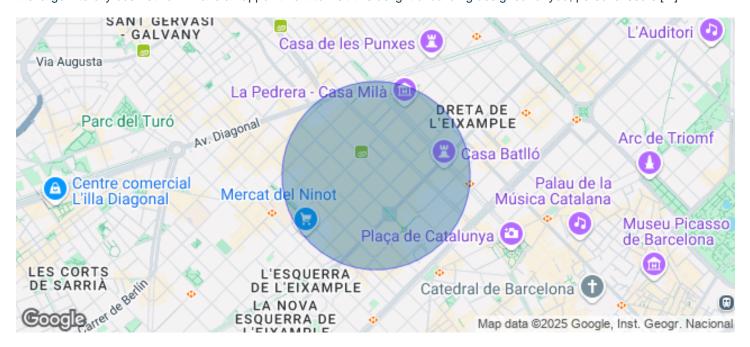

## Barcelona / Eixample Dreta

- Security
- Concierge
- A/C
- Heating
- Parking
- Condition: New
- Terrace

## 14,025 € | 561 m<sup>2</sup> | 25 €/m<sup>2</sup> | IBI Incluido en la comunidad | Charges 5,75 eur/m2

Exclusive office building for rent located between Mallorca and Valencia, in the heart of the Eixample Dreta - Barcelona's Golden Mile, very close to Paseo de Gracia and Av. Diagonal. Centrally located in the heart of the city's financial and commercial hub with a multitude of services within easy reach. Building with 9 floors, 5 lifts, concierge service, car park and 400m2 of private communal terraces for the enjoyment of its companies. On the 6th floor there are common areas, with phone booths and meeting rooms. Occupancy ratio 1:10. Open-plan offices from 561m2 to 1.000 m2 per complete floor. Certified BREEAM Excellent and Wired Score. Newly refurbished, brand new with excellent quality technologies, social welfare and sustainable and natural material qualities. With a warm, elegant and functional design. Ideal for corporate companies that want to be located on Barcelona's Gran Milla de Oro, surrounded by all the services and gastronomic and leisure infrastructures and world-renowned companies. Surrounded by public transport that communicates with the whole city from Metro Lines L5, L4 and L3. Ferrocarriles de la Generalitat 2 minutes away and the large intercity bus network. Make an appointment to visit this delightful building designed for you, personalised s [...]