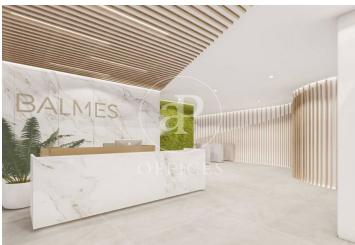

## 14,025 € | 561 m<sup>2</sup> | 25 €/m<sup>2</sup> | IBI Incluido en la comunidad | Charges 5,75 eur/m2

Exclusive office building for rent located between Mallorca and Valencia, in the heart of the Eixample Dreta - Barcelona's Golden Mile, very close to Paseo de Gracia and Av. Diagonal. Centrally located in the heart of the city's financial and commercial hub with a multitude of services within easy reach. Building with 9 floors, 5 lifts, concierge service, car park and 400m2 of private communal terraces for the enjoyment of its companies. On the 6th floor there are common areas, with phone booths and meeting rooms. Occupancy ratio 1:10. Open-plan offices from 561m2 to 1.000 m2 per complete floor. Certified BREEAM Excellent and Wired Score. Newly refurbished, brand new with excellent quality technologies, social welfare and sustainable and natural material qualities. With a warm, elegant and functional design. Ideal for corporate companies that want to be located on Barcelona's Gran Milla de Oro, surrounded by all the services and gastronomic and leisure infrastructures and world-renowned companies. Surrounded by public transport that communicates with the whole city from Metro Lines L5, L4 and L3. Ferrocarriles de la Generalitat 2 minutes away and the large intercity bus network. Make an appointment to visit this delightful building designed for you, personalised s [...]