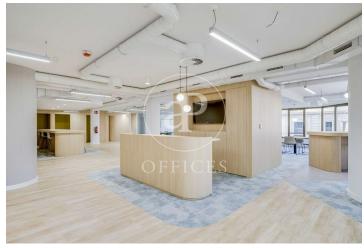

## 14,025 € | 561 m<sup>2</sup> | 25 €/m<sup>2</sup> | IBI Incluido en la comunidad | Charges 5,75 eur/m2

Exclusive office building for rent located between Mallorca and Valencia, in the heart of the Eixample Dreta - Barcelona's Golden Mile, very close to Paseo de Gracia and Av. Diagonal. Centrally located in the heart of the city's financial and commercial hub with a multitude of services within easy reach. Building with 9 floors, 5 lifts, concierge service, car park and 400m2 of private communal terraces for the enjoyment of its companies. On the 6th floor there are common areas, with phone booths and meeting rooms. Occupancy ratio 1:10. Open-plan offices from 561m2 to 1.000 m2 per complete floor. Certified BREEAM Excellent and Wired Score. Newly refurbished, brand new with excellent quality technologies, social welfare and sustainable and natural material qualities. With a warm, elegant and functional design. Ideal for corporate companies that want to be located on Barcelona's Gran Milla de Oro, surrounded by all the services and gastronomic and leisure infrastructures and world-renowned companies. Surrounded by public transport that communicates with the whole city from Metro Lines L5, L4 and L3. Ferrocarriles de la Generalitat 2 minutes away and the large intercity bus network. Make an appointment to visit this delightful building designed for you, personalised s [...]