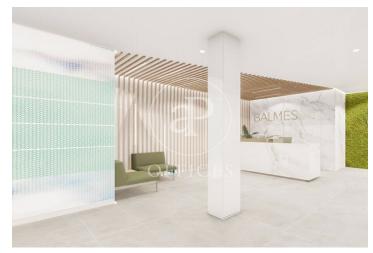

## 14,025 € | 561 m<sup>2</sup> | 25 €/m<sup>2</sup> | IBI Incluido en la comunidad | Charges 5,75 eur/m2

Exclusive office building for rent located between Mallorca and Valencia, in the heart of the Eixample Dreta - Barcelona's Golden Mile, very close to Paseo de Gracia and Av. Diagonal. Centrally located in the heart of the city's financial and commercial hub with a multitude of services within easy reach. Building with 9 floors, 5 lifts, concierge service, car park and 400m2 of private communal terraces for the enjoyment of its companies. On the 6th floor there are common areas, with phone booths and meeting rooms. Occupancy ratio 1:10. Open-plan offices from 561m2 to 1.000 m2 per complete floor. Certified BREEAM Excellent and Wired Score. Newly refurbished, brand new with excellent quality technologies, social welfare and sustainable and natural material qualities. With a warm, elegant and functional design. Ideal for corporate companies that want to be located on Barcelona's Gran Milla de Oro, surrounded by all the services and gastronomic and leisure infrastructures and world-renowned companies. Surrounded by public transport that communicates with the whole city from Metro Lines L5, L4 and L3. Ferrocarriles de la Generalitat 2 minutes away and the large intercity bus network. Make an appointment to visit this delightful building designed for you, personalised s [...]