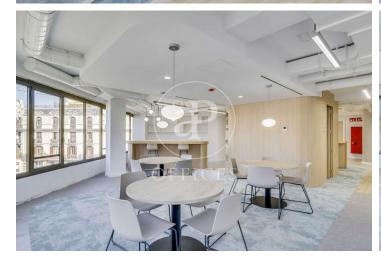

## 14,025 € | 561 m<sup>2</sup> | 25 €/m<sup>2</sup> | IBI Incluido en la comunidad | Charges 5,75 eur/m2

Exclusive office building for rent located between Mallorca and Valencia, in the heart of the Eixample Dreta - Barcelona's Golden Mile, very close to Paseo de Gracia and Av. Diagonal. Centrally located in the heart of the city's financial and commercial hub with a multitude of services within easy reach. Building with 9 floors, 5 lifts, concierge service, car park and 400m2 of private communal terraces for the enjoyment of its companies. On the 6th floor there are common areas, with phone booths and meeting rooms. Occupancy ratio 1:10. Open-plan offices from 561m2 to 1.000 m2 per complete floor. Certified BREEAM Excellent and Wired Score. Newly refurbished, brand new with excellent quality technologies, social welfare and sustainable and natural material qualities. With a warm, elegant and functional design. Ideal for corporate companies that want to be located on Barcelona's Gran Milla de Oro, surrounded by all the services and gastronomic and leisure infrastructures and world-renowned companies. Surrounded by public transport that communicates with the whole city from Metro Lines L5, L4 and L3. Ferrocarriles de la Generalitat 2 minutes away and the large intercity bus network. Make an appointment to visit this delightful building designed for you, personalised s [...]