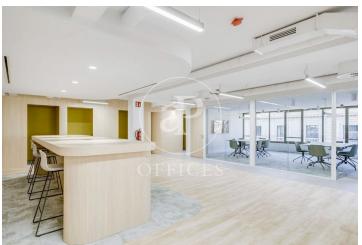

## 14,025 € | 561 m<sup>2</sup> | 25 €/m<sup>2</sup> | IBI Incluido en la comunidad | Charges 5,75 eur/m2

Exclusive office building for rent located between Mallorca and Valencia, in the heart of the Eixample Dreta - Barcelona's Golden Mile, very close to Paseo de Gracia and Av. Diagonal. Centrally located in the heart of the city's financial and commercial hub with a multitude of services within easy reach. Building with 9 floors, 5 lifts, concierge service, car park and 400m2 of private communal terraces for the enjoyment of its companies. On the 6th floor there are common areas, with phone booths and meeting rooms. Occupancy ratio 1:10. Open-plan offices from 561m2 to 1.000 m2 per complete floor. Certified BREEAM Excellent and Wired Score. Newly refurbished, brand new with excellent quality technologies, social welfare and sustainable and natural material qualities. With a warm, elegant and functional design. Ideal for corporate companies that want to be located on Barcelona's Gran Milla de Oro, surrounded by all the services and gastronomic and leisure infrastructures and world-renowned companies. Surrounded by public transport that communicates with the whole city from Metro Lines L5, L4 and L3. Ferrocarriles de la Generalitat 2 minutes away and the large intercity bus network. Make an appointment to visit this delightful building designed for you, personalised s [...]