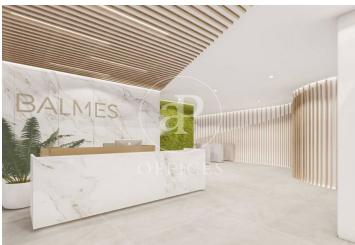

## 14,025 € | 1,179 m<sup>2</sup> | 25 €/m<sup>2</sup> | IBI Incluido en la comunidad | Charges 5,75 Eur/m2

Exclusive office building for rent located between Mallorca and Valencia, in the heart of the Eixample Dreta - Barcelona's Golden Mile, very close to Paseo de Gracia and Av. Diagonal. Centrally located in the heart of the city's financial and commercial hub with a multitude of services within easy reach. Building with 9 floors, 5 lifts, concierge service, car park and 400m2 of private communal terraces for the enjoyment of its companies. On the 6th floor there are common areas, with phone booths and meeting rooms. Occupancy ratio 1:10. Open-plan offices from 561m2 to 1.000 m2 per complete floor. Certified BREEAM Excellent and Wired Score. Newly refurbished, brand new with excellent quality technologies, social welfare and sustainable and natural material qualities. With a warm, elegant and functional design. Ideal for corporate companies that want to be located on Barcelona's Gran Milla de Oro, surrounded by all the services and gastronomic and leisure infrastructures and world-renowned companies. Surrounded by public transport that communicates with the whole city from Metro Lines L5, L4 and L3. Ferrocarriles de la Generalitat 2 minutes away and the large intercity bus network. Make an appointment to visit this delightful building designed for you, personalised s [...]