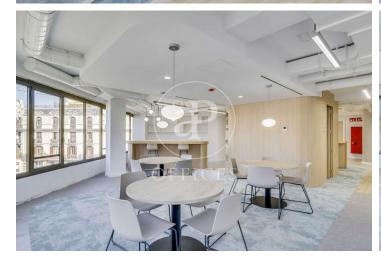

## 14,025 € | 1,179 m<sup>2</sup> | 25 €/m<sup>2</sup> | IBI Incluido en la comunidad | Charges 5,75 Eur/m2

Exclusive office building for rent located between Mallorca and Valencia, in the heart of the Eixample Dreta - Barcelona's Golden Mile, very close to Paseo de Gracia and Av. Diagonal. Centrally located in the heart of the city's financial and commercial hub with a multitude of services within easy reach. Building with 9 floors, 5 lifts, concierge service, car park and 400m2 of private communal terraces for the enjoyment of its companies. On the 6th floor there are common areas, with phone booths and meeting rooms. Occupancy ratio 1:10. Open-plan offices from 561m2 to 1.000 m2 per complete floor. Certified BREEAM Excellent and Wired Score. Newly refurbished, brand new with excellent quality technologies, social welfare and sustainable and natural material qualities. With a warm, elegant and functional design. Ideal for corporate companies that want to be located on Barcelona's Gran Milla de Oro, surrounded by all the services and gastronomic and leisure infrastructures and world-renowned companies. Surrounded by public transport that communicates with the whole city from Metro Lines L5, L4 and L3. Ferrocarriles de la Generalitat 2 minutes away and the large intercity bus network. Make an appointment to visit this delightful building designed for you, personalised s [...]