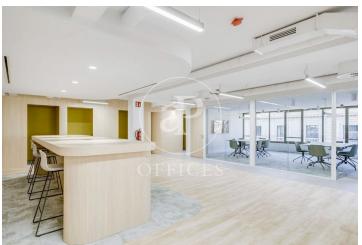

## 14,025 € | 1,179 m<sup>2</sup> | 25 €/m<sup>2</sup> | IBI Incluido en la comunidad | Charges 5,75 Eur/m2

Exclusive office building for rent located between Mallorca and Valencia, in the heart of the Eixample Dreta - Barcelona's Golden Mile, very close to Paseo de Gracia and Av. Diagonal. Centrally located in the heart of the city's financial and commercial hub with a multitude of services within easy reach. Building with 9 floors, 5 lifts, concierge service, car park and 400m2 of private communal terraces for the enjoyment of its companies. On the 6th floor there are common areas, with phone booths and meeting rooms. Occupancy ratio 1:10. Open-plan offices from 561m2 to 1.000 m2 per complete floor. Certified BREEAM Excellent and Wired Score. Newly refurbished, brand new with excellent quality technologies, social welfare and sustainable and natural material qualities. With a warm, elegant and functional design. Ideal for corporate companies that want to be located on Barcelona's Gran Milla de Oro, surrounded by all the services and gastronomic and leisure infrastructures and world-renowned companies. Surrounded by public transport that communicates with the whole city from Metro Lines L5, L4 and L3. Ferrocarriles de la Generalitat 2 minutes away and the large intercity bus network. Make an appointment to visit this delightful building designed for you, personalised s [...]