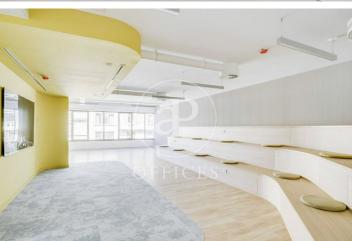

## 14,025 € | 1,179 m<sup>2</sup> | 25 €/m<sup>2</sup> | IBI Incluido en la comunidad | Charges 5,75 Eur/m2

Exclusive office building for rent located between Mallorca and Valencia, in the heart of the Eixample Dreta - Barcelona's Golden Mile, very close to Paseo de Gracia and Av. Diagonal. Centrally located in the heart of the city's financial and commercial hub with a multitude of services within easy reach. Building with 9 floors, 5 lifts, concierge service, car park and 400m2 of private communal terraces for the enjoyment of its companies. On the 6th floor there are common areas, with phone booths and meeting rooms. Occupancy ratio 1:10. Open-plan offices from 561m2 to 1.000 m2 per complete floor. Certified BREEAM Excellent and Wired Score. Newly refurbished, brand new with excellent quality technologies, social welfare and sustainable and natural material qualities. With a warm, elegant and functional design. Ideal for corporate companies that want to be located on Barcelona's Gran Milla de Oro, surrounded by all the services and gastronomic and leisure infrastructures and world-renowned companies. Surrounded by public transport that communicates with the whole city from Metro Lines L5, L4 and L3. Ferrocarriles de la Generalitat 2 minutes away and the large intercity bus network. Make an appointment to visit this delightful building designed for you, personalised s [...]