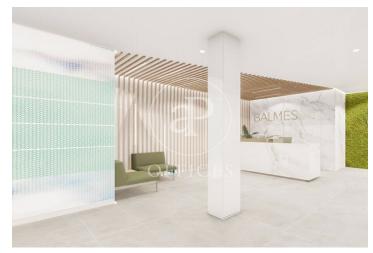

## 14,025 € | 1,179 m<sup>2</sup> | 25 €/m<sup>2</sup> | IBI Incluido en la comunidad | Charges 5,75 Eur/m2

Exclusive office building for rent located between Mallorca and Valencia, in the heart of the Eixample Dreta - Barcelona's Golden Mile, very close to Paseo de Gracia and Av. Diagonal. Centrally located in the heart of the city's financial and commercial hub with a multitude of services within easy reach. Building with 9 floors, 5 lifts, concierge service, car park and 400m2 of private communal terraces for the enjoyment of its companies. On the 6th floor there are common areas, with phone booths and meeting rooms. Occupancy ratio 1:10. Open-plan offices from 561m2 to 1.000 m2 per complete floor. Certified BREEAM Excellent and Wired Score. Newly refurbished, brand new with excellent quality technologies, social welfare and sustainable and natural material qualities. With a warm, elegant and functional design. Ideal for corporate companies that want to be located on Barcelona's Gran Milla de Oro, surrounded by all the services and gastronomic and leisure infrastructures and world-renowned companies. Surrounded by public transport that communicates with the whole city from Metro Lines L5, L4 and L3. Ferrocarriles de la Generalitat 2 minutes away and the large intercity bus network. Make an appointment to visit this delightful building designed for you, personalised s [...]