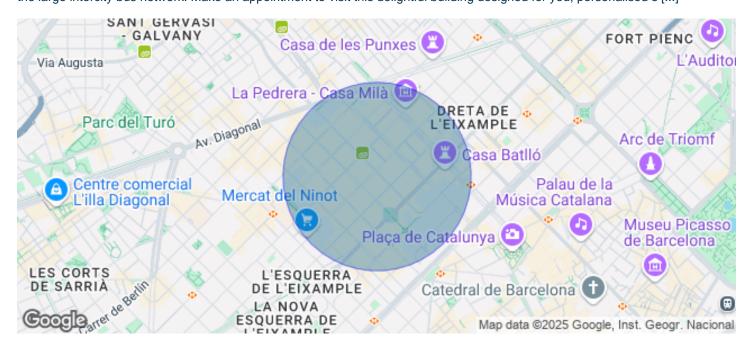

## 14,025 € | 1,179 m<sup>2</sup> | 25 €/m<sup>2</sup> | IBI Incluido en la comunidad | Charges 5,75 Eur/m2

Exclusive office building for rent located between Mallorca and Valencia, in the heart of the Eixample Dreta - Barcelona's Golden Mile, very close to Paseo de Gracia and Av. Diagonal. Centrally located in the heart of the city's financial and commercial hub with a multitude of services within easy reach. Building with 9 floors, 5 lifts, concierge service, car park and 400m2 of private communal terraces for the enjoyment of its companies. On the 6th floor there are common areas, with phone booths and meeting rooms. Occupancy ratio 1:10. Open-plan offices from 561m2 to 1.000 m2 per complete floor. Certified BREEAM Excellent and Wired Score. Newly refurbished, brand new with excellent quality technologies, social welfare and sustainable and natural material qualities. With a warm, elegant and functional design. Ideal for corporate companies that want to be located on Barcelona's Gran Milla de Oro, surrounded by all the services and gastronomic and leisure infrastructures and world-renowned companies. Surrounded by public transport that communicates with the whole city from Metro Lines L5, L4 and L3. Ferrocarriles de la Generalitat 2 minutes away and the large intercity bus network. Make an appointment to visit this delightful building designed for you, personalised s [...]