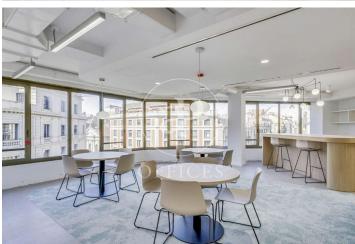

## 14,025 € | 1,179 m<sup>2</sup> | 25 €/m<sup>2</sup> | IBI Incluido en la comunidad | Charges 5,75 Eur/m2

Exclusive office building for rent located between Mallorca and Valencia, in the heart of the Eixample Dreta - Barcelona's Golden Mile, very close to Paseo de Gracia and Av. Diagonal. Centrally located in the heart of the city's financial and commercial hub with a multitude of services within easy reach. Building with 9 floors, 5 lifts, concierge service, car park and 400m2 of private communal terraces for the enjoyment of its companies. On the 6th floor there are common areas, with phone booths and meeting rooms. Occupancy ratio 1:10. Open-plan offices from 561m2 to 1.000 m2 per complete floor. Certified BREEAM Excellent and Wired Score. Newly refurbished, brand new with excellent quality technologies, social welfare and sustainable and natural material qualities. With a warm, elegant and functional design. Ideal for corporate companies that want to be located on Barcelona's Gran Milla de Oro, surrounded by all the services and gastronomic and leisure infrastructures and world-renowned companies. Surrounded by public transport that communicates with the whole city from Metro Lines L5, L4 and L3. Ferrocarriles de la Generalitat 2 minutes away and the large intercity bus network. Make an appointment to visit this delightful building designed for you, personalised s [...]