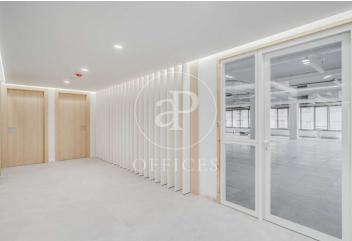

## 14,025 € | 1,179 m<sup>2</sup> | 25 €/m<sup>2</sup> | IBI Incluido en la comunidad | Charges 5,75 Eur/m2

Exclusive office building for rent located between Mallorca and Valencia, in the heart of the Eixample Dreta - Barcelona's Golden Mile, very close to Paseo de Gracia and Av. Diagonal. Centrally located in the heart of the city's financial and commercial hub with a multitude of services within easy reach. Building with 9 floors, 5 lifts, concierge service, car park and 400m2 of private communal terraces for the enjoyment of its companies. On the 6th floor there are common areas, with phone booths and meeting rooms. Occupancy ratio 1:10. Open-plan offices from 561m2 to 1.000 m2 per complete floor. Certified BREEAM Excellent and Wired Score. Newly refurbished, brand new with excellent quality technologies, social welfare and sustainable and natural material qualities. With a warm, elegant and functional design. Ideal for corporate companies that want to be located on Barcelona's Gran Milla de Oro, surrounded by all the services and gastronomic and leisure infrastructures and world-renowned companies. Surrounded by public transport that communicates with the whole city from Metro Lines L5, L4 and L3. Ferrocarriles de la Generalitat 2 minutes away and the large intercity bus network. Make an appointment to visit this delightful building designed for you, personalised s [...]