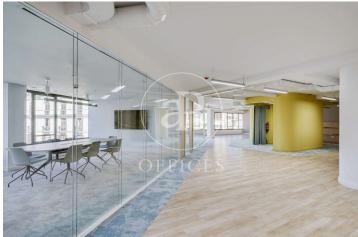

## 14,025 € | 1,179 m<sup>2</sup> | 25 €/m<sup>2</sup> | IBI Incluido en la comunidad | Charges 5,75 Eur/m2

Exclusive office building for rent located between Mallorca and Valencia, in the heart of the Eixample Dreta - Barcelona's Golden Mile, very close to Paseo de Gracia and Av. Diagonal. Centrally located in the heart of the city's financial and commercial hub with a multitude of services within easy reach. Building with 9 floors, 5 lifts, concierge service, car park and 400m2 of private communal terraces for the enjoyment of its companies. On the 6th floor there are common areas, with phone booths and meeting rooms. Occupancy ratio 1:10. Open-plan offices from 561m2 to 1.000 m2 per complete floor. Certified BREEAM Excellent and Wired Score. Newly refurbished, brand new with excellent quality technologies, social welfare and sustainable and natural material qualities. With a warm, elegant and functional design. Ideal for corporate companies that want to be located on Barcelona's Gran Milla de Oro, surrounded by all the services and gastronomic and leisure infrastructures and world-renowned companies. Surrounded by public transport that communicates with the whole city from Metro Lines L5, L4 and L3. Ferrocarriles de la Generalitat 2 minutes away and the large intercity bus network. Make an appointment to visit this delightful building designed for you, personalised s [...]