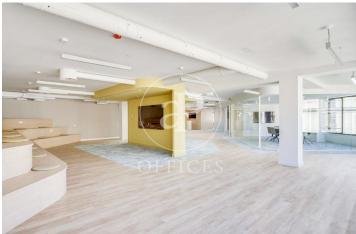

## 14,025 € | 1,179 m<sup>2</sup> | 25 €/m<sup>2</sup> | IBI Incluido en la comunidad | Charges 5,75 Eur/m2

Exclusive office building for rent located between Mallorca and Valencia, in the heart of the Eixample Dreta - Barcelona's Golden Mile, very close to Paseo de Gracia and Av. Diagonal. Centrally located in the heart of the city's financial and commercial hub with a multitude of services within easy reach. Building with 9 floors, 5 lifts, concierge service, car park and 400m2 of private communal terraces for the enjoyment of its companies. On the 6th floor there are common areas, with phone booths and meeting rooms. Occupancy ratio 1:10. Open-plan offices from 561m2 to 1.000 m2 per complete floor. Certified BREEAM Excellent and Wired Score. Newly refurbished, brand new with excellent quality technologies, social welfare and sustainable and natural material qualities. With a warm, elegant and functional design. Ideal for corporate companies that want to be located on Barcelona's Gran Milla de Oro, surrounded by all the services and gastronomic and leisure infrastructures and world-renowned companies. Surrounded by public transport that communicates with the whole city from Metro Lines L5, L4 and L3. Ferrocarriles de la Generalitat 2 minutes away and the large intercity bus network. Make an appointment to visit this delightful building designed for you, personalised s [...]