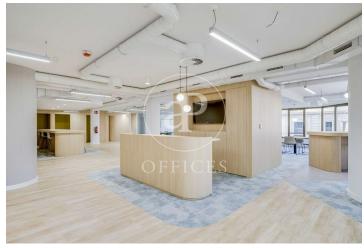

## 14,025 € | 1,179 m<sup>2</sup> | 25 €/m<sup>2</sup> | IBI Incluido en la comunidad | Charges 5,75 Eur/m2

Exclusive office building for rent located between Mallorca and Valencia, in the heart of the Eixample Dreta - Barcelona's Golden Mile, very close to Paseo de Gracia and Av. Diagonal. Centrally located in the heart of the city's financial and commercial hub with a multitude of services within easy reach. Building with 9 floors, 5 lifts, concierge service, car park and 400m2 of private communal terraces for the enjoyment of its companies. On the 6th floor there are common areas, with phone booths and meeting rooms. Occupancy ratio 1:10. Open-plan offices from 561m2 to 1.000 m2 per complete floor. Certified BREEAM Excellent and Wired Score. Newly refurbished, brand new with excellent quality technologies, social welfare and sustainable and natural material qualities. With a warm, elegant and functional design. Ideal for corporate companies that want to be located on Barcelona's Gran Milla de Oro, surrounded by all the services and gastronomic and leisure infrastructures and world-renowned companies. Surrounded by public transport that communicates with the whole city from Metro Lines L5, L4 and L3. Ferrocarriles de la Generalitat 2 minutes away and the large intercity bus network. Make an appointment to visit this delightful building designed for you, personalised s [...]