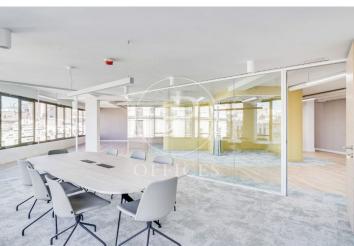

## 14,025 € | 1,179 m<sup>2</sup> | 25 €/m<sup>2</sup> | IBI Incluido en la comunidad | Charges 5,75 Eur/m2

Exclusive office building for rent located between Mallorca and Valencia, in the heart of the Eixample Dreta - Barcelona's Golden Mile, very close to Paseo de Gracia and Av. Diagonal. Centrally located in the heart of the city's financial and commercial hub with a multitude of services within easy reach. Building with 9 floors, 5 lifts, concierge service, car park and 400m2 of private communal terraces for the enjoyment of its companies. On the 6th floor there are common areas, with phone booths and meeting rooms. Occupancy ratio 1:10. Open-plan offices from 561m2 to 1.000 m2 per complete floor. Certified BREEAM Excellent and Wired Score. Newly refurbished, brand new with excellent quality technologies, social welfare and sustainable and natural material qualities. With a warm, elegant and functional design. Ideal for corporate companies that want to be located on Barcelona's Gran Milla de Oro, surrounded by all the services and gastronomic and leisure infrastructures and world-renowned companies. Surrounded by public transport that communicates with the whole city from Metro Lines L5, L4 and L3. Ferrocarriles de la Generalitat 2 minutes away and the large intercity bus network. Make an appointment to visit this delightful building designed for you, personalised s [...]