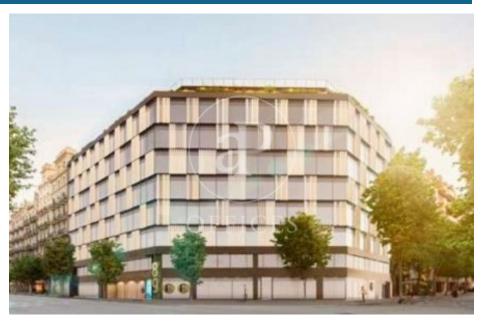

## 14,025 € | 1,179 m<sup>2</sup> | 25 €/m<sup>2</sup> | IBI Incluido en la comunidad | Charges 5,75 Eur/m2

Exclusive office building for rent located between Mallorca and Valencia, in the heart of the Eixample Dreta - Barcelona's Golden Mile, very close to Paseo de Gracia and Av. Diagonal. Centrally located in the heart of the city's financial and commercial hub with a multitude of services within easy reach. Building with 9 floors, 5 lifts, concierge service, car park and 400m2 of private communal terraces for the enjoyment of its companies. On the 6th floor there are common areas, with phone booths and meeting rooms. Occupancy ratio 1:10. Open-plan offices from 561m2 to 1.000 m2 per complete floor. Certified BREEAM Excellent and Wired Score. Newly refurbished, brand new with excellent quality technologies, social welfare and sustainable and natural material qualities. With a warm, elegant and functional design. Ideal for corporate companies that want to be located on Barcelona's Gran Milla de Oro, surrounded by all the services and gastronomic and leisure infrastructures and world-renowned companies. Surrounded by public transport that communicates with the whole city from Metro Lines L5, L4 and L3. Ferrocarriles de la Generalitat 2 minutes away and the large intercity bus network. Make an appointment to visit this delightful building designed for you, personalised s [...]