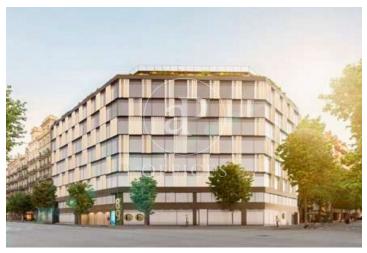

## 14,025 € | 1,179 m<sup>2</sup> | 25 €/m<sup>2</sup> | IBI Incluido en la comunidad | Charges 5,75 Eur/m2

Exclusive office building for rent located between Mallorca and Valencia, in the heart of the Eixample Dreta - Barcelona's Golden Mile, very close to Paseo de Gracia and Av. Diagonal. Centrally located in the heart of the city's financial and commercial hub with a multitude of services within easy reach. Building with 9 floors, 5 lifts, concierge service, car park and 400m2 of private communal terraces for the enjoyment of its companies. On the 6th floor there are common areas, with phone booths and meeting rooms. Occupancy ratio 1:10. Open-plan offices from 561m2 to 1.000 m2 per complete floor. Certified BREEAM Excellent and Wired Score. Newly refurbished, brand new with excellent quality technologies, social welfare and sustainable and natural material qualities. With a warm, elegant and functional design. Ideal for corporate companies that want to be located on Barcelona's Gran Milla de Oro, surrounded by all the services and gastronomic and leisure infrastructures and world-renowned companies. Surrounded by public transport that communicates with the whole city from Metro Lines L5, L4 and L3. Ferrocarriles de la Generalitat 2 minutes away and the large intercity bus network. Make an appointment to visit this delightful building designed for you, personalised s [...]