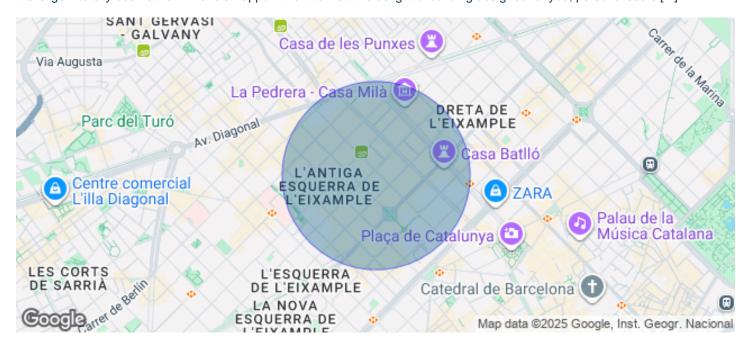

## 14,025 € | 1,179 m<sup>2</sup> | 25 €/m<sup>2</sup> | IBI Incluido en la comunidad | Charges 5,75 Eur/m2

Exclusive office building for rent located between Mallorca and Valencia, in the heart of the Eixample Dreta - Barcelona's Golden Mile, very close to Paseo de Gracia and Av. Diagonal. Centrally located in the heart of the city's financial and commercial hub with a multitude of services within easy reach. Building with 9 floors, 5 lifts, concierge service, car park and 400m2 of private communal terraces for the enjoyment of its companies. On the 6th floor there are common areas, with phone booths and meeting rooms. Occupancy ratio 1:10. Open-plan offices from 561m2 to 1.000 m2 per complete floor. Certified BREEAM Excellent and Wired Score. Newly refurbished, brand new with excellent quality technologies, social welfare and sustainable and natural material qualities. With a warm, elegant and functional design. Ideal for corporate companies that want to be located on Barcelona's Gran Milla de Oro, surrounded by all the services and gastronomic and leisure infrastructures and world-renowned companies. Surrounded by public transport that communicates with the whole city from Metro Lines L5, L4 and L3. Ferrocarriles de la Generalitat 2 minutes away and the large intercity bus network. Make an appointment to visit this delightful building designed for you, personalised s [...]