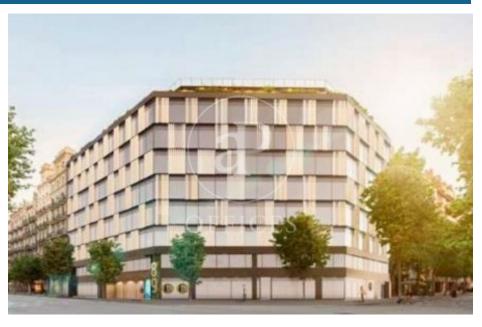

## 14,025 € | 1,179 m<sup>2</sup> | 25 €/m<sup>2</sup> | IBI Incluido en la comunidad | Charges 5,75 Eur/m2

Exclusive office building for rent located between Mallorca and Valencia, in the heart of the Eixample Dreta - Barcelona's Golden Mile, very close to Paseo de Gracia and Av. Diagonal. Centrally located in the heart of the city's financial and commercial hub with a multitude of services within easy reach. Building with 9 floors, 5 lifts, concierge service, car park and 400m2 of private communal terraces for the enjoyment of its companies. On the 6th floor there are common areas, with phone booths and meeting rooms. Occupancy ratio 1:10. Open-plan offices from 561m2 to 1.000 m2 per complete floor. Certified BREEAM Excellent and Wired Score. Newly refurbished, brand new with excellent quality technologies, social welfare and sustainable and natural material qualities. With a warm, elegant and functional design. Ideal for corporate companies that want to be located on Barcelona's Gran Milla de Oro, surrounded by all the services and gastronomic and leisure infrastructures and world-renowned companies. Surrounded by public transport that communicates with the whole city from Metro Lines L5, L4 and L3. Ferrocarriles de la Generalitat 2 minutes away and the large intercity bus network. Make an appointment to visit this delightful building designed for you, personalised s [...]