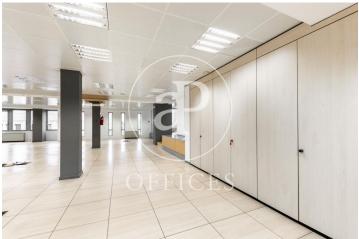

## 9,714 € | 571 m<sup>2</sup>

Office for rent of 511 sqm in Eixample Dret Very well located office building two blocks from the exclusive Paseo de Gracia. It has a concierge service during business hours, three lifts and public car park. Distributed in 6 partitions that form 4 glazed offices, 2 Open Space, with spectacular views of the city centre with natural light. With the possibility of 2 continuous floors if the need is 1.000m2 for Corporations with a large volume of workplaces of 50 to 100 people. Equipped with technical floors, three bathrooms, reception area and rack room in some options, independent kitchen with dining space. Designed for new technology companies, marketing, artificial intelligence, architects, engineers, etc. Fluorescent lighting recessed in false ceiling, individual air-conditioning system, fire detectors, operable windows, fibre optic installation, natural light. The building is located in one of the areas of greatest economic activity and commercial movement in the city of Barcelona, 2 blocks from the centre. It is surrounded by restaurants, hotels, shops and other facilities and services. It stands out for its magnificent mobility and connectivity, located in a strategic area in terms of access to the city, on Gran Via itself, the main axis of connection between the city o [...]