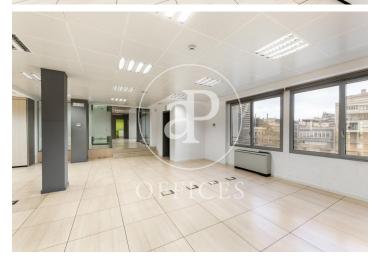

## 9,714 € | 571 m<sup>2</sup>

Office for rent of 511 sqm in Eixample Dret Very well located office building two blocks from the exclusive Paseo de Gracia. It has a concierge service during business hours, three lifts and public car park. Distributed in 6 partitions that form 4 glazed offices, 2 Open Space, with spectacular views of the city centre with natural light. With the possibility of 2 continuous floors if the need is 1.000m2 for Corporations with a large volume of workplaces of 50 to 100 people. Equipped with technical floors, three bathrooms, reception area and rack room in some options, independent kitchen with dining space. Designed for new technology companies, marketing, artificial intelligence, architects, engineers, etc. Fluorescent lighting recessed in false ceiling, individual air-conditioning system, fire detectors, operable windows, fibre optic installation, natural light. The building is located in one of the areas of greatest economic activity and commercial movement in the city of Barcelona, 2 blocks from the centre. It is surrounded by restaurants, hotels, shops and other facilities and services. It stands out for its magnificent mobility and connectivity, located in a strategic area in terms of access to the city, on Gran Via itself, the main axis of connection between the city o [...]