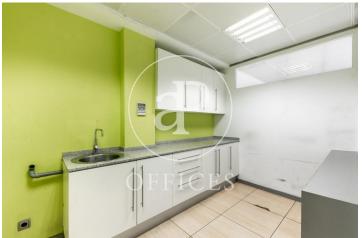

## 9,714 € | 571 m<sup>2</sup>

Office for rent of 511 sqm in Eixample Dret Very well located office building two blocks from the exclusive Paseo de Gracia. It has a concierge service during business hours, three lifts and public car park. Distributed in 6 partitions that form 4 glazed offices, 2 Open Space, with spectacular views of the city centre with natural light. With the possibility of 2 continuous floors if the need is 1.000m2 for Corporations with a large volume of workplaces of 50 to 100 people. Equipped with technical floors, three bathrooms, reception area and rack room in some options, independent kitchen with dining space. Designed for new technology companies, marketing, artificial intelligence, architects, engineers, etc. Fluorescent lighting recessed in false ceiling, individual air-conditioning system, fire detectors, operable windows, fibre optic installation, natural light. The building is located in one of the areas of greatest economic activity and commercial movement in the city of Barcelona, 2 blocks from the centre. It is surrounded by restaurants, hotels, shops and other facilities and services. It stands out for its magnificent mobility and connectivity, located in a strategic area in terms of access to the city, on Gran Via itself, the main axis of connection between the city o [...]