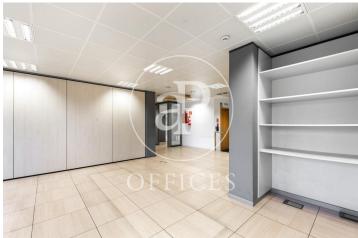

## 9,714 € | 571 m<sup>2</sup>

Office for rent of 511 sqm in Eixample Dret Very well located office building two blocks from the exclusive Paseo de Gracia. It has a concierge service during business hours, three lifts and public car park. Distributed in 6 partitions that form 4 glazed offices, 2 Open Space, with spectacular views of the city centre with natural light. With the possibility of 2 continuous floors if the need is 1.000m2 for Corporations with a large volume of workplaces of 50 to 100 people. Equipped with technical floors, three bathrooms, reception area and rack room in some options, independent kitchen with dining space. Designed for new technology companies, marketing, artificial intelligence, architects, engineers, etc. Fluorescent lighting recessed in false ceiling, individual air-conditioning system, fire detectors, operable windows, fibre optic installation, natural light. The building is located in one of the areas of greatest economic activity and commercial movement in the city of Barcelona, 2 blocks from the centre. It is surrounded by restaurants, hotels, shops and other facilities and services. It stands out for its magnificent mobility and connectivity, located in a strategic area in terms of access to the city, on Gran Via itself, the main axis of connection between the city o [...]