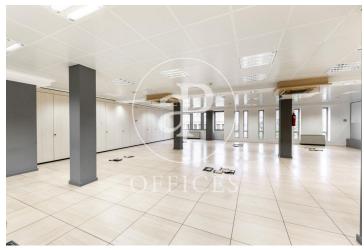

## 9,714 € | 571 m<sup>2</sup>

Office for rent of 511 sqm in Eixample Dret Very well located office building two blocks from the exclusive Paseo de Gracia. It has a concierge service during business hours, three lifts and public car park. Distributed in 6 partitions that form 4 glazed offices, 2 Open Space, with spectacular views of the city centre with natural light. With the possibility of 2 continuous floors if the need is 1.000m2 for Corporations with a large volume of workplaces of 50 to 100 people. Equipped with technical floors, three bathrooms, reception area and rack room in some options, independent kitchen with dining space. Designed for new technology companies, marketing, artificial intelligence, architects, engineers, etc. Fluorescent lighting recessed in false ceiling, individual air-conditioning system, fire detectors, operable windows, fibre optic installation, natural light. The building is located in one of the areas of greatest economic activity and commercial movement in the city of Barcelona, 2 blocks from the centre. It is surrounded by restaurants, hotels, shops and other facilities and services. It stands out for its magnificent mobility and connectivity, located in a strategic area in terms of access to the city, on Gran Via itself, the main axis of connection between the city o [...]