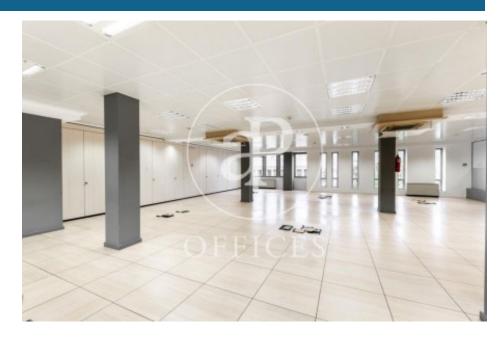

## 9,714 € | 571 m<sup>2</sup>

Office for rent of 511 sqm in Eixample Dret Very well located office building two blocks from the exclusive Paseo de Gracia. It has a concierge service during business hours, three lifts and public car park. Distributed in 6 partitions that form 4 glazed offices, 2 Open Space, with spectacular views of the city centre with natural light. With the possibility of 2 continuous floors if the need is 1.000m2 for Corporations with a large volume of workplaces of 50 to 100 people. Equipped with technical floors, three bathrooms, reception area and rack room in some options, independent kitchen with dining space. Designed for new technology companies, marketing, artificial intelligence, architects, engineers, etc. Fluorescent lighting recessed in false ceiling, individual air-conditioning system, fire detectors, operable windows, fibre optic installation, natural light. The building is located in one of the areas of greatest economic activity and commercial movement in the city of Barcelona, 2 blocks from the centre. It is surrounded by restaurants, hotels, shops and other facilities and services. It stands out for its magnificent mobility and connectivity, located in a strategic area in terms of access to the city, on Gran Via itself, the main axis of connection between the city o [...]