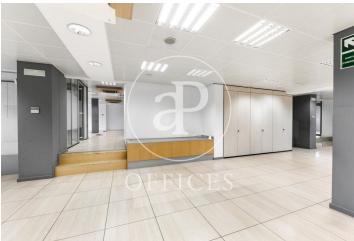

## 9,714 € | 571 m<sup>2</sup>

Office for rent of 511 sqm in Eixample Dret Very well located office building two blocks from the exclusive Paseo de Gracia. It has a concierge service during business hours, three lifts and public car park. Distributed in 6 partitions that form 4 glazed offices, 2 Open Space, with spectacular views of the city centre with natural light. With the possibility of 2 continuous floors if the need is 1.000m2 for Corporations with a large volume of workplaces of 50 to 100 people. Equipped with technical floors, three bathrooms, reception area and rack room in some options, independent kitchen with dining space. Designed for new technology companies, marketing, artificial intelligence, architects, engineers, etc. Fluorescent lighting recessed in false ceiling, individual air-conditioning system, fire detectors, operable windows, fibre optic installation, natural light. The building is located in one of the areas of greatest economic activity and commercial movement in the city of Barcelona, 2 blocks from the centre. It is surrounded by restaurants, hotels, shops and other facilities and services. It stands out for its magnificent mobility and connectivity, located in a strategic area in terms of access to the city, on Gran Via itself, the main axis of connection between the city o [...]