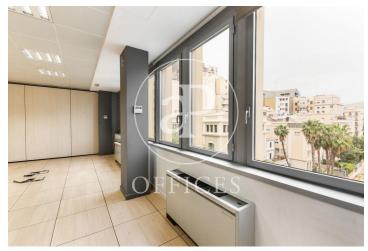

## 9,714 € | 571 m<sup>2</sup>

Office for rent of 511 sqm in Eixample Dret Very well located office building two blocks from the exclusive Paseo de Gracia. It has a concierge service during business hours, three lifts and public car park. Distributed in 6 partitions that form 4 glazed offices, 2 Open Space, with spectacular views of the city centre with natural light. With the possibility of 2 continuous floors if the need is 1.000m2 for Corporations with a large volume of workplaces of 50 to 100 people. Equipped with technical floors, three bathrooms, reception area and rack room in some options, independent kitchen with dining space. Designed for new technology companies, marketing, artificial intelligence, architects, engineers, etc. Fluorescent lighting recessed in false ceiling, individual air-conditioning system, fire detectors, operable windows, fibre optic installation, natural light. The building is located in one of the areas of greatest economic activity and commercial movement in the city of Barcelona, 2 blocks from the centre. It is surrounded by restaurants, hotels, shops and other facilities and services. It stands out for its magnificent mobility and connectivity, located in a strategic area in terms of access to the city, on Gran Via itself, the main axis of connection between the city o [...]