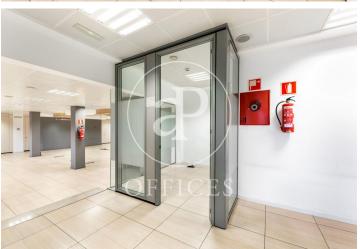

## 9,714 € | 571 m<sup>2</sup>

Office for rent of 511 sqm in Eixample Dret Very well located office building two blocks from the exclusive Paseo de Gracia. It has a concierge service during business hours, three lifts and public car park. Distributed in 6 partitions that form 4 glazed offices, 2 Open Space, with spectacular views of the city centre with natural light. With the possibility of 2 continuous floors if the need is 1.000m2 for Corporations with a large volume of workplaces of 50 to 100 people. Equipped with technical floors, three bathrooms, reception area and rack room in some options, independent kitchen with dining space. Designed for new technology companies, marketing, artificial intelligence, architects, engineers, etc. Fluorescent lighting recessed in false ceiling, individual air-conditioning system, fire detectors, operable windows, fibre optic installation, natural light. The building is located in one of the areas of greatest economic activity and commercial movement in the city of Barcelona, 2 blocks from the centre. It is surrounded by restaurants, hotels, shops and other facilities and services. It stands out for its magnificent mobility and connectivity, located in a strategic area in terms of access to the city, on Gran Via itself, the main axis of connection between the city o [...]