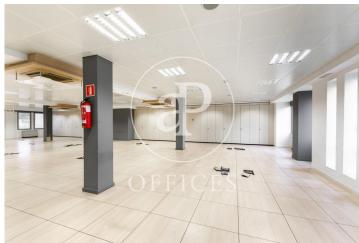

## 9,714 € | 571 m<sup>2</sup>

Office for rent of 511 sqm in Eixample Dret Very well located office building two blocks from the exclusive Paseo de Gracia. It has a concierge service during business hours, three lifts and public car park. Distributed in 6 partitions that form 4 glazed offices, 2 Open Space, with spectacular views of the city centre with natural light. With the possibility of 2 continuous floors if the need is 1.000m2 for Corporations with a large volume of workplaces of 50 to 100 people. Equipped with technical floors, three bathrooms, reception area and rack room in some options, independent kitchen with dining space. Designed for new technology companies, marketing, artificial intelligence, architects, engineers, etc. Fluorescent lighting recessed in false ceiling, individual air-conditioning system, fire detectors, operable windows, fibre optic installation, natural light. The building is located in one of the areas of greatest economic activity and commercial movement in the city of Barcelona, 2 blocks from the centre. It is surrounded by restaurants, hotels, shops and other facilities and services. It stands out for its magnificent mobility and connectivity, located in a strategic area in terms of access to the city, on Gran Via itself, the main axis of connection between the city o [...]