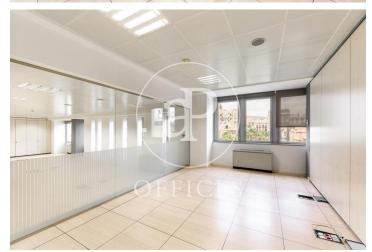

## 9,714 € | 571 m<sup>2</sup>

Office for rent of 511 sqm in Eixample Dret Very well located office building two blocks from the exclusive Paseo de Gracia. It has a concierge service during business hours, three lifts and public car park. Distributed in 6 partitions that form 4 glazed offices, 2 Open Space, with spectacular views of the city centre with natural light. With the possibility of 2 continuous floors if the need is 1.000m2 for Corporations with a large volume of workplaces of 50 to 100 people. Equipped with technical floors, three bathrooms, reception area and rack room in some options, independent kitchen with dining space. Designed for new technology companies, marketing, artificial intelligence, architects, engineers, etc. Fluorescent lighting recessed in false ceiling, individual air-conditioning system, fire detectors, operable windows, fibre optic installation, natural light. The building is located in one of the areas of greatest economic activity and commercial movement in the city of Barcelona, 2 blocks from the centre. It is surrounded by restaurants, hotels, shops and other facilities and services. It stands out for its magnificent mobility and connectivity, located in a strategic area in terms of access to the city, on Gran Via itself, the main axis of connection between the city o [...]