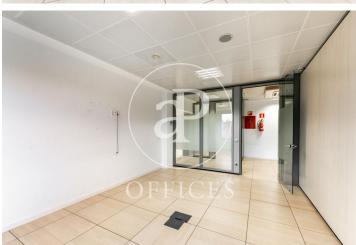

## 9,714 € | 571 m<sup>2</sup>

Office for rent of 511 sqm in Eixample Dret Very well located office building two blocks from the exclusive Paseo de Gracia. It has a concierge service during business hours, three lifts and public car park. Distributed in 6 partitions that form 4 glazed offices, 2 Open Space, with spectacular views of the city centre with natural light. With the possibility of 2 continuous floors if the need is 1.000m2 for Corporations with a large volume of workplaces of 50 to 100 people. Equipped with technical floors, three bathrooms, reception area and rack room in some options, independent kitchen with dining space. Designed for new technology companies, marketing, artificial intelligence, architects, engineers, etc. Fluorescent lighting recessed in false ceiling, individual air-conditioning system, fire detectors, operable windows, fibre optic installation, natural light. The building is located in one of the areas of greatest economic activity and commercial movement in the city of Barcelona, 2 blocks from the centre. It is surrounded by restaurants, hotels, shops and other facilities and services. It stands out for its magnificent mobility and connectivity, located in a strategic area in terms of access to the city, on Gran Via itself, the main axis of connection between the city o [...]