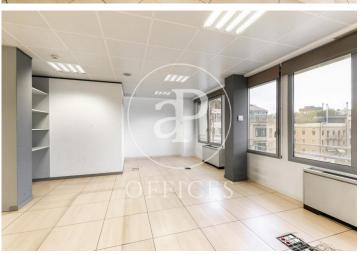

## 9,714 € | 571 m<sup>2</sup>

Office for rent of 511 sqm in Eixample Dret Very well located office building two blocks from the exclusive Paseo de Gracia. It has a concierge service during business hours, three lifts and public car park. Distributed in 6 partitions that form 4 glazed offices, 2 Open Space, with spectacular views of the city centre with natural light. With the possibility of 2 continuous floors if the need is 1.000m2 for Corporations with a large volume of workplaces of 50 to 100 people. Equipped with technical floors, three bathrooms, reception area and rack room in some options, independent kitchen with dining space. Designed for new technology companies, marketing, artificial intelligence, architects, engineers, etc. Fluorescent lighting recessed in false ceiling, individual air-conditioning system, fire detectors, operable windows, fibre optic installation, natural light. The building is located in one of the areas of greatest economic activity and commercial movement in the city of Barcelona, 2 blocks from the centre. It is surrounded by restaurants, hotels, shops and other facilities and services. It stands out for its magnificent mobility and connectivity, located in a strategic area in terms of access to the city, on Gran Via itself, the main axis of connection between the city o [...]