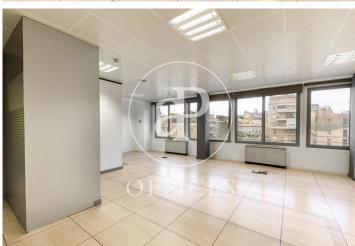

## 9,714 € | 571 m<sup>2</sup>

Office for rent of 511 sqm in Eixample Dret Very well located office building two blocks from the exclusive Paseo de Gracia. It has a concierge service during business hours, three lifts and public car park. Distributed in 6 partitions that form 4 glazed offices, 2 Open Space, with spectacular views of the city centre with natural light. With the possibility of 2 continuous floors if the need is 1.000m2 for Corporations with a large volume of workplaces of 50 to 100 people. Equipped with technical floors, three bathrooms, reception area and rack room in some options, independent kitchen with dining space. Designed for new technology companies, marketing, artificial intelligence, architects, engineers, etc. Fluorescent lighting recessed in false ceiling, individual air-conditioning system, fire detectors, operable windows, fibre optic installation, natural light. The building is located in one of the areas of greatest economic activity and commercial movement in the city of Barcelona, 2 blocks from the centre. It is surrounded by restaurants, hotels, shops and other facilities and services. It stands out for its magnificent mobility and connectivity, located in a strategic area in terms of access to the city, on Gran Via itself, the main axis of connection between the city o [...]