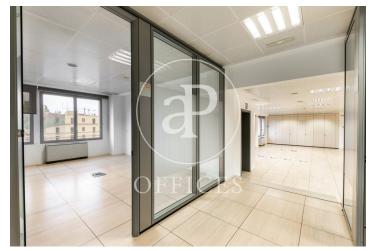

## 9,714 € | 571 m<sup>2</sup>

Office for rent of 511 sqm in Eixample Dret Very well located office building two blocks from the exclusive Paseo de Gracia. It has a concierge service during business hours, three lifts and public car park. Distributed in 6 partitions that form 4 glazed offices, 2 Open Space, with spectacular views of the city centre with natural light. With the possibility of 2 continuous floors if the need is 1.000m2 for Corporations with a large volume of workplaces of 50 to 100 people. Equipped with technical floors, three bathrooms, reception area and rack room in some options, independent kitchen with dining space. Designed for new technology companies, marketing, artificial intelligence, architects, engineers, etc. Fluorescent lighting recessed in false ceiling, individual air-conditioning system, fire detectors, operable windows, fibre optic installation, natural light. The building is located in one of the areas of greatest economic activity and commercial movement in the city of Barcelona, 2 blocks from the centre. It is surrounded by restaurants, hotels, shops and other facilities and services. It stands out for its magnificent mobility and connectivity, located in a strategic area in terms of access to the city, on Gran Via itself, the main axis of connection between the city o [...]