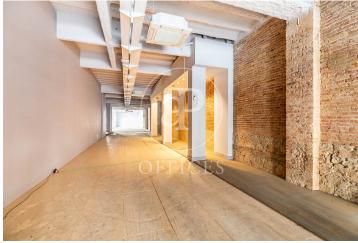

## 8,900 € | 584 m<sup>2</sup> + 30 m<sup>2</sup> terrace

Located in a prime location, in the prestigious Eixample Right district, office/commercial space for rent with a total built area of 556 m², distributed over two floors. The premises offer excellent visibility and the possibility of a highly attractive street-facing shop window, ensuring direct pedestrian access. The ground floor, with 380 m<sup>2</sup>, features an open-plan layout, high ceilings, and exposed brick walls — providing a versatile structure suitable for a wide range of uses and activities. It also includes a beautiful gardenterrace, perfect as a relaxing space or for informal meetings. The basement floor, with 176 m<sup>2</sup>, consists of a large open area that can be adapted to suit different configurations according to the user's needs. Excellent location, in a zone well known for its architectural and cultural value, and a key area for commercial and financial activity in the city. Very well connected by public transport: Metro (lines L1, L2, L3, and L4), FGC, RENFE, and bus lines.