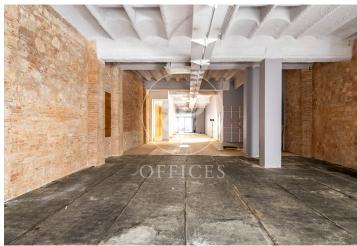

## 8,900 € | 584 m<sup>2</sup> + 30 m<sup>2</sup> terrace

Located in a prime location, in the prestigious Eixample Right district, office/commercial space for rent with a total built area of 556 m², distributed over two floors. The premises offer excellent visibility and the possibility of a highly attractive street-facing shop window, ensuring direct pedestrian access. The ground floor, with 380 m<sup>2</sup>, features an open-plan layout, high ceilings, and exposed brick walls — providing a versatile structure suitable for a wide range of uses and activities. It also includes a beautiful gardenterrace, perfect as a relaxing space or for informal meetings. The basement floor, with 176 m<sup>2</sup>, consists of a large open area that can be adapted to suit different configurations according to the user's needs. Excellent location, in a zone well known for its architectural and cultural value, and a key area for commercial and financial activity in the city. Very well connected by public transport: Metro (lines L1, L2, L3, and L4), FGC, RENFE, and bus lines.