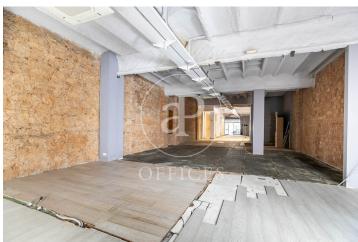

## 8,900 € | 584 m<sup>2</sup> + 30 m<sup>2</sup> terrace

Located in a prime location, in the prestigious Eixample Right district, office/commercial space for rent with a total built area of 556 m², distributed over two floors. The premises offer excellent visibility and the possibility of a highly attractive street-facing shop window, ensuring direct pedestrian access. The ground floor, with 380 m<sup>2</sup>, features an open-plan layout, high ceilings, and exposed brick walls — providing a versatile structure suitable for a wide range of uses and activities. It also includes a beautiful gardenterrace, perfect as a relaxing space or for informal meetings. The basement floor, with 176 m<sup>2</sup>, consists of a large open area that can be adapted to suit different configurations according to the user's needs. Excellent location, in a zone well known for its architectural and cultural value, and a key area for commercial and financial activity in the city. Very well connected by public transport: Metro (lines L1, L2, L3, and L4), FGC, RENFE, and bus lines.