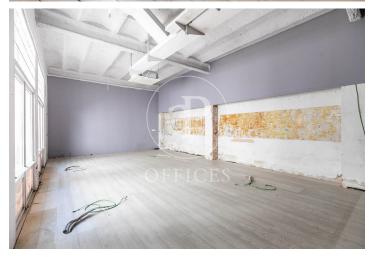

## 8,900 € | 584 m<sup>2</sup> + 30 m<sup>2</sup> terrace

Located in a prime location, in the prestigious Eixample Right district, office/commercial space for rent with a total built area of 556 m², distributed over two floors. The premises offer excellent visibility and the possibility of a highly attractive street-facing shop window, ensuring direct pedestrian access. The ground floor, with 380 m<sup>2</sup>, features an open-plan layout, high ceilings, and exposed brick walls — providing a versatile structure suitable for a wide range of uses and activities. It also includes a beautiful gardenterrace, perfect as a relaxing space or for informal meetings. The basement floor, with 176 m<sup>2</sup>, consists of a large open area that can be adapted to suit different configurations according to the user's needs. Excellent location, in a zone well known for its architectural and cultural value, and a key area for commercial and financial activity in the city. Very well connected by public transport: Metro (lines L1, L2, L3, and L4), FGC, RENFE, and bus lines.