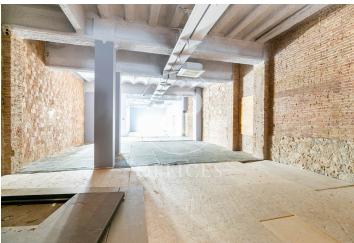

## 8,900 € | 584 m<sup>2</sup> + 30 m<sup>2</sup> terrace

Located in a prime location, in the prestigious Eixample Right district, office/commercial space for rent with a total built area of 556 m², distributed over two floors. The premises offer excellent visibility and the possibility of a highly attractive street-facing shop window, ensuring direct pedestrian access. The ground floor, with 380 m<sup>2</sup>, features an open-plan layout, high ceilings, and exposed brick walls — providing a versatile structure suitable for a wide range of uses and activities. It also includes a beautiful gardenterrace, perfect as a relaxing space or for informal meetings. The basement floor, with 176 m<sup>2</sup>, consists of a large open area that can be adapted to suit different configurations according to the user's needs. Excellent location, in a zone well known for its architectural and cultural value, and a key area for commercial and financial activity in the city. Very well connected by public transport: Metro (lines L1, L2, L3, and L4), FGC, RENFE, and bus lines.