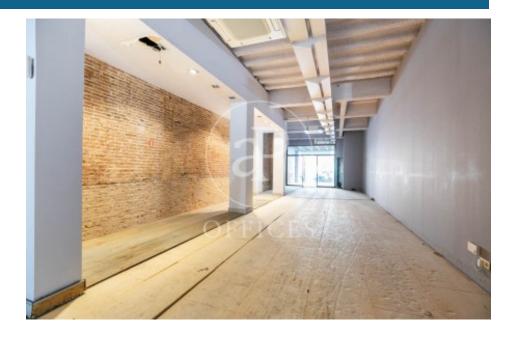

## 8,900 € | 584 m<sup>2</sup> + 30 m<sup>2</sup> terrace

Located in a prime location, in the prestigious Eixample Right district, office/commercial space for rent with a total built area of 556 m², distributed over two floors. The premises offer excellent visibility and the possibility of a highly attractive street-facing shop window, ensuring direct pedestrian access. The ground floor, with 380 m<sup>2</sup>, features an open-plan layout, high ceilings, and exposed brick walls — providing a versatile structure suitable for a wide range of uses and activities. It also includes a beautiful gardenterrace, perfect as a relaxing space or for informal meetings. The basement floor, with 176 m<sup>2</sup>, consists of a large open area that can be adapted to suit different configurations according to the user's needs. Excellent location, in a zone well known for its architectural and cultural value, and a key area for commercial and financial activity in the city. Very well connected by public transport: Metro (lines L1, L2, L3, and L4), FGC, RENFE, and bus lines.