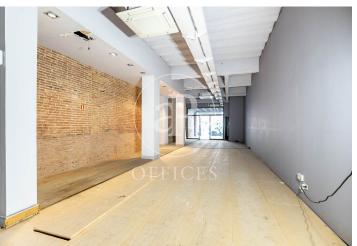

## 8,900 € | 584 m<sup>2</sup> + 30 m<sup>2</sup> terrace

Located in a prime location, in the prestigious Eixample Right district, office/commercial space for rent with a total built area of 556 m², distributed over two floors. The premises offer excellent visibility and the possibility of a highly attractive street-facing shop window, ensuring direct pedestrian access. The ground floor, with 380 m<sup>2</sup>, features an open-plan layout, high ceilings, and exposed brick walls — providing a versatile structure suitable for a wide range of uses and activities. It also includes a beautiful gardenterrace, perfect as a relaxing space or for informal meetings. The basement floor, with 176 m<sup>2</sup>, consists of a large open area that can be adapted to suit different configurations according to the user's needs. Excellent location, in a zone well known for its architectural and cultural value, and a key area for commercial and financial activity in the city. Very well connected by public transport: Metro (lines L1, L2, L3, and L4), FGC, RENFE, and bus lines.