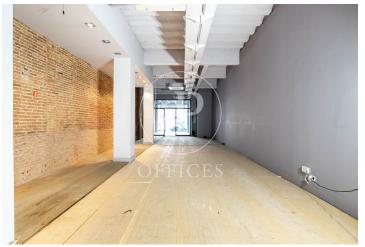

## 8,900 € | 584 m<sup>2</sup> + 30 m<sup>2</sup> terrace

Located in a prime location, in the prestigious Eixample Right district, office/commercial space for rent with a total built area of 556 m², distributed over two floors. The premises offer excellent visibility and the possibility of a highly attractive street-facing shop window, ensuring direct pedestrian access. The ground floor, with 380 m<sup>2</sup>, features an open-plan layout, high ceilings, and exposed brick walls — providing a versatile structure suitable for a wide range of uses and activities. It also includes a beautiful gardenterrace, perfect as a relaxing space or for informal meetings. The basement floor, with 176 m<sup>2</sup>, consists of a large open area that can be adapted to suit different configurations according to the user's needs. Excellent location, in a zone well known for its architectural and cultural value, and a key area for commercial and financial activity in the city. Very well connected by public transport: Metro (lines L1, L2, L3, and L4), FGC, RENFE, and bus lines.