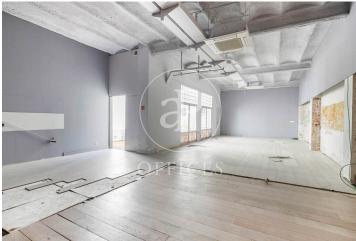

## 8,900 € | 584 m<sup>2</sup> + 30 m<sup>2</sup> terrace

Located in a prime location, in the prestigious Eixample Right district, office/commercial space for rent with a total built area of 556 m², distributed over two floors. The premises offer excellent visibility and the possibility of a highly attractive street-facing shop window, ensuring direct pedestrian access. The ground floor, with 380 m<sup>2</sup>, features an open-plan layout, high ceilings, and exposed brick walls — providing a versatile structure suitable for a wide range of uses and activities. It also includes a beautiful gardenterrace, perfect as a relaxing space or for informal meetings. The basement floor, with 176 m<sup>2</sup>, consists of a large open area that can be adapted to suit different configurations according to the user's needs. Excellent location, in a zone well known for its architectural and cultural value, and a key area for commercial and financial activity in the city. Very well connected by public transport: Metro (lines L1, L2, L3, and L4), FGC, RENFE, and bus lines.