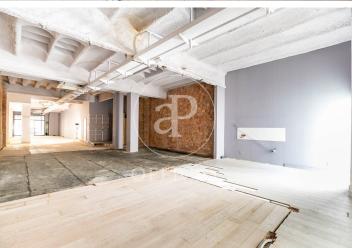

## 8,900 € | 584 m<sup>2</sup> + 30 m<sup>2</sup> terrace

Located in a prime location, in the prestigious Eixample Right district, office/commercial space for rent with a total built area of 556 m², distributed over two floors. The premises offer excellent visibility and the possibility of a highly attractive street-facing shop window, ensuring direct pedestrian access. The ground floor, with 380 m<sup>2</sup>, features an open-plan layout, high ceilings, and exposed brick walls — providing a versatile structure suitable for a wide range of uses and activities. It also includes a beautiful gardenterrace, perfect as a relaxing space or for informal meetings. The basement floor, with 176 m<sup>2</sup>, consists of a large open area that can be adapted to suit different configurations according to the user's needs. Excellent location, in a zone well known for its architectural and cultural value, and a key area for commercial and financial activity in the city. Very well connected by public transport: Metro (lines L1, L2, L3, and L4), FGC, RENFE, and bus lines.