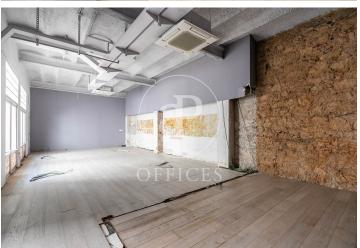

## 8,900 € | 584 m<sup>2</sup> + 30 m<sup>2</sup> terrace

Located in a prime location, in the prestigious Eixample Right district, office/commercial space for rent with a total built area of 556 m², distributed over two floors. The premises offer excellent visibility and the possibility of a highly attractive street-facing shop window, ensuring direct pedestrian access. The ground floor, with 380 m<sup>2</sup>, features an open-plan layout, high ceilings, and exposed brick walls — providing a versatile structure suitable for a wide range of uses and activities. It also includes a beautiful gardenterrace, perfect as a relaxing space or for informal meetings. The basement floor, with 176 m<sup>2</sup>, consists of a large open area that can be adapted to suit different configurations according to the user's needs. Excellent location, in a zone well known for its architectural and cultural value, and a key area for commercial and financial activity in the city. Very well connected by public transport: Metro (lines L1, L2, L3, and L4), FGC, RENFE, and bus lines.