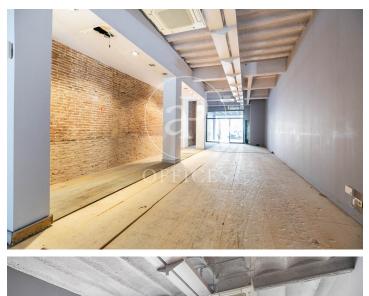

## 8,900 € | 584 m<sup>2</sup> + 30 m<sup>2</sup> terrace

Located in a prime location, in the prestigious Eixample Right district, office/commercial space for rent with a total built area of 556 m², distributed over two floors. The premises offer excellent visibility and the possibility of a highly attractive street-facing shop window, ensuring direct pedestrian access. The ground floor, with 380 m<sup>2</sup>, features an open-plan layout, high ceilings, and exposed brick walls — providing a versatile structure suitable for a wide range of uses and activities. It also includes a beautiful gardenterrace, perfect as a relaxing space or for informal meetings. The basement floor, with 176 m<sup>2</sup>, consists of a large open area that can be adapted to suit different configurations according to the user's needs. Excellent location, in a zone well known for its architectural and cultural value, and a key area for commercial and financial activity in the city. Very well connected by public transport: Metro (lines L1, L2, L3, and L4), FGC, RENFE, and bus lines.