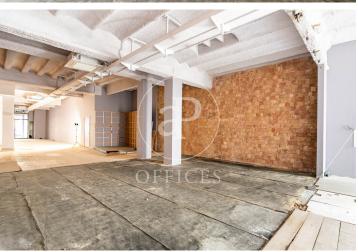

## 8,900 € | 584 m<sup>2</sup> + 30 m<sup>2</sup> terrace

Located in a prime location, in the prestigious Eixample Right district, office/commercial space for rent with a total built area of 556 m², distributed over two floors. The premises offer excellent visibility and the possibility of a highly attractive street-facing shop window, ensuring direct pedestrian access. The ground floor, with 380 m<sup>2</sup>, features an open-plan layout, high ceilings, and exposed brick walls — providing a versatile structure suitable for a wide range of uses and activities. It also includes a beautiful gardenterrace, perfect as a relaxing space or for informal meetings. The basement floor, with 176 m<sup>2</sup>, consists of a large open area that can be adapted to suit different configurations according to the user's needs. Excellent location, in a zone well known for its architectural and cultural value, and a key area for commercial and financial activity in the city. Very well connected by public transport: Metro (lines L1, L2, L3, and L4), FGC, RENFE, and bus lines.