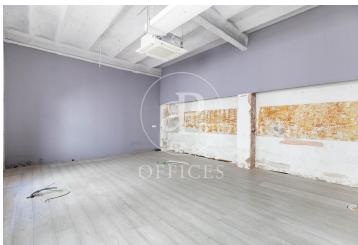

## 8,900 € | 584 m<sup>2</sup> + 30 m<sup>2</sup> terrace

Located in a prime location, in the prestigious Eixample Right district, office/commercial space for rent with a total built area of 556 m², distributed over two floors. The premises offer excellent visibility and the possibility of a highly attractive street-facing shop window, ensuring direct pedestrian access. The ground floor, with 380 m<sup>2</sup>, features an open-plan layout, high ceilings, and exposed brick walls — providing a versatile structure suitable for a wide range of uses and activities. It also includes a beautiful gardenterrace, perfect as a relaxing space or for informal meetings. The basement floor, with 176 m<sup>2</sup>, consists of a large open area that can be adapted to suit different configurations according to the user's needs. Excellent location, in a zone well known for its architectural and cultural value, and a key area for commercial and financial activity in the city. Very well connected by public transport: Metro (lines L1, L2, L3, and L4), FGC, RENFE, and bus lines.