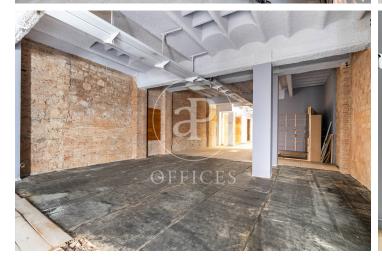

## 8,900 € | 584 m<sup>2</sup> + 30 m<sup>2</sup> terrace

Located in a prime location, in the prestigious Eixample Right district, office/commercial space for rent with a total built area of 556 m², distributed over two floors. The premises offer excellent visibility and the possibility of a highly attractive street-facing shop window, ensuring direct pedestrian access. The ground floor, with 380 m<sup>2</sup>, features an open-plan layout, high ceilings, and exposed brick walls — providing a versatile structure suitable for a wide range of uses and activities. It also includes a beautiful gardenterrace, perfect as a relaxing space or for informal meetings. The basement floor, with 176 m<sup>2</sup>, consists of a large open area that can be adapted to suit different configurations according to the user's needs. Excellent location, in a zone well known for its architectural and cultural value, and a key area for commercial and financial activity in the city. Very well connected by public transport: Metro (lines L1, L2, L3, and L4), FGC, RENFE, and bus lines.