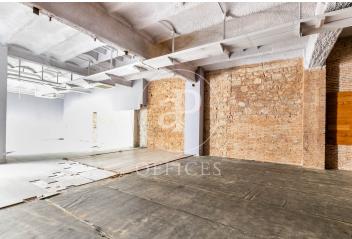

## 8,900 € | 584 m<sup>2</sup> + 30 m<sup>2</sup> terrace

Located in a prime location, in the prestigious Eixample Right district, office/commercial space for rent with a total built area of 556 m², distributed over two floors. The premises offer excellent visibility and the possibility of a highly attractive street-facing shop window, ensuring direct pedestrian access. The ground floor, with 380 m<sup>2</sup>, features an open-plan layout, high ceilings, and exposed brick walls — providing a versatile structure suitable for a wide range of uses and activities. It also includes a beautiful gardenterrace, perfect as a relaxing space or for informal meetings. The basement floor, with 176 m<sup>2</sup>, consists of a large open area that can be adapted to suit different configurations according to the user's needs. Excellent location, in a zone well known for its architectural and cultural value, and a key area for commercial and financial activity in the city. Very well connected by public transport: Metro (lines L1, L2, L3, and L4), FGC, RENFE, and bus lines.