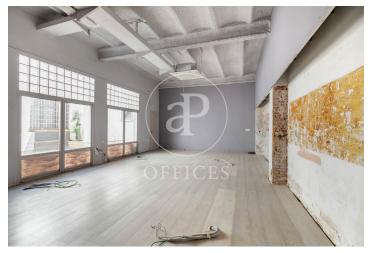

## 8,900 € | 584 m<sup>2</sup> + 30 m<sup>2</sup> terrace

Located in a prime location, in the prestigious Eixample Right district, office/commercial space for rent with a total built area of 556 m², distributed over two floors. The premises offer excellent visibility and the possibility of a highly attractive street-facing shop window, ensuring direct pedestrian access. The ground floor, with 380 m<sup>2</sup>, features an open-plan layout, high ceilings, and exposed brick walls — providing a versatile structure suitable for a wide range of uses and activities. It also includes a beautiful gardenterrace, perfect as a relaxing space or for informal meetings. The basement floor, with 176 m<sup>2</sup>, consists of a large open area that can be adapted to suit different configurations according to the user's needs. Excellent location, in a zone well known for its architectural and cultural value, and a key area for commercial and financial activity in the city. Very well connected by public transport: Metro (lines L1, L2, L3, and L4), FGC, RENFE, and bus lines.