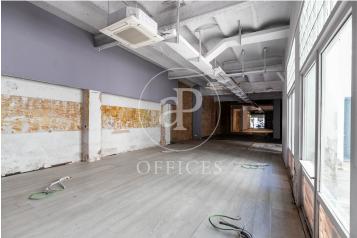

## 8,900 € | 584 m<sup>2</sup> + 30 m<sup>2</sup> terrace

Located in a prime location, in the prestigious Eixample Right district, office/commercial space for rent with a total built area of 556 m², distributed over two floors. The premises offer excellent visibility and the possibility of a highly attractive street-facing shop window, ensuring direct pedestrian access. The ground floor, with 380 m<sup>2</sup>, features an open-plan layout, high ceilings, and exposed brick walls — providing a versatile structure suitable for a wide range of uses and activities. It also includes a beautiful gardenterrace, perfect as a relaxing space or for informal meetings. The basement floor, with 176 m<sup>2</sup>, consists of a large open area that can be adapted to suit different configurations according to the user's needs. Excellent location, in a zone well known for its architectural and cultural value, and a key area for commercial and financial activity in the city. Very well connected by public transport: Metro (lines L1, L2, L3, and L4), FGC, RENFE, and bus lines.