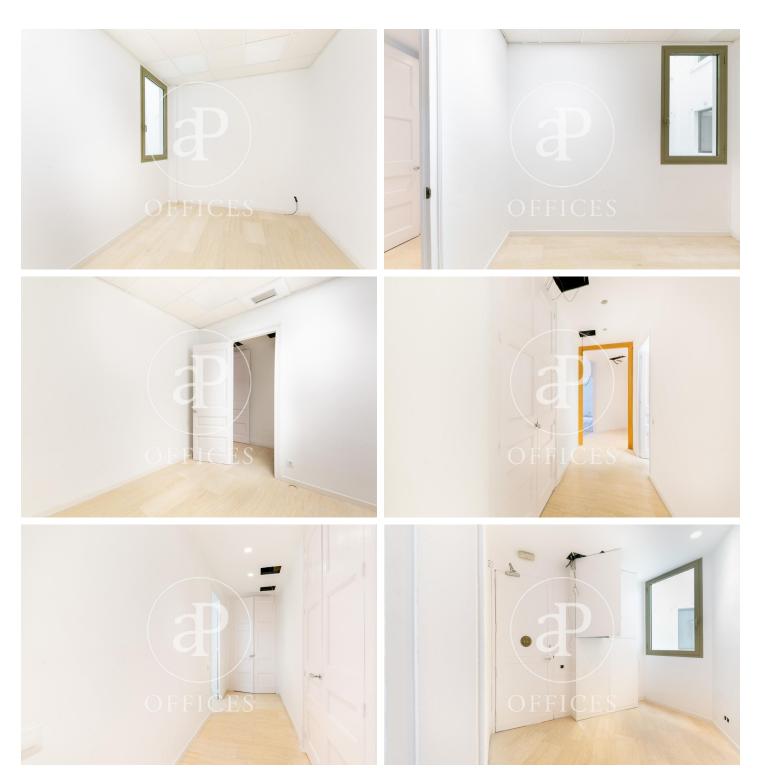

## 2,300 € | 175 m<sup>2</sup>

170sqm office in the corner Regia farm, ideal for professionals who seek to each have their individual office and at the same time intercommunicate with each other. The office has 7 separate offices with partitions, being a perfect division for professionals who wish to each have an individual space. In the noble and exterior part of the office we have 5 spaces overlooking the street. Its average dimensions are approximately 14sqm and a totally exterior meeting room. It has mosaic floors and worked ceilings typical of modernist Catalan architecture. In the interior part of the office we find a small space as an office, 2 bathrooms with 2 independent toilets, with natural light, a quiet and calm space. It has 1 storage room with window for the Riti. It also has air conditioning and updated electricity. The building has a project to update the entrance and the elevator. It is surrounded by all kinds of public transport: Ferrocarriles Catalanes Plaza Catalunya, urban buses: 39, 47, B24, N7, V17 and Metro: Urquinaona stop. Be sure to visit our website www.aoficinas.es where you will see our portfolio of available offices. I invite you to visit it if it meets the basic requirements of: place, meters, rooms and budget.