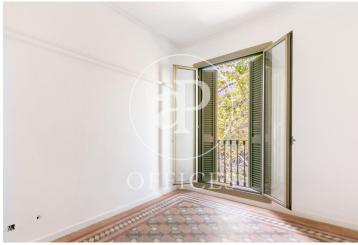

## 2,300 € | 175 m<sup>2</sup>

170sqm office in the corner Regia farm, ideal for professionals who seek to each have their individual office and at the same time intercommunicate with each other. The office has 7 separate offices with partitions, being a perfect division for professionals who wish to each have an individual space. In the noble and exterior part of the office we have 5 spaces overlooking the street. Its average dimensions are approximately 14sqm and a totally exterior meeting room. It has mosaic floors and worked ceilings typical of modernist Catalan architecture. In the interior part of the office we find a small space as an office, 2 bathrooms with 2 independent toilets, with natural light, a quiet and calm space. It has 1 storage room with window for the Riti. It also has air conditioning and updated electricity. The building has a project to update the entrance and the elevator. It is surrounded by all kinds of public transport: Ferrocarriles Catalanes Plaza Catalunya, urban buses: 39, 47, B24, N7, V17 and Metro: Urquinaona stop. Be sure to visit our website www.aoficinas.es where you will see our portfolio of available offices. I invite you to visit it if it meets the basic requirements of: place, meters, rooms and budget.