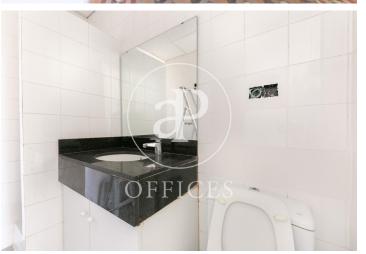

## 2,300 € | 175 m<sup>2</sup>

170sqm office in the corner Regia farm, ideal for professionals who seek to each have their individual office and at the same time intercommunicate with each other. The office has 7 separate offices with partitions, being a perfect division for professionals who wish to each have an individual space. In the noble and exterior part of the office we have 5 spaces overlooking the street. Its average dimensions are approximately 14sqm and a totally exterior meeting room. It has mosaic floors and worked ceilings typical of modernist Catalan architecture. In the interior part of the office we find a small space as an office, 2 bathrooms with 2 independent toilets, with natural light, a quiet and calm space. It has 1 storage room with window for the Riti. It also has air conditioning and updated electricity. The building has a project to update the entrance and the elevator. It is surrounded by all kinds of public transport: Ferrocarriles Catalanes Plaza Catalunya, urban buses: 39, 47, B24, N7, V17 and Metro: Urquinaona stop. Be sure to visit our website www.aoficinas.es where you will see our portfolio of available offices. I invite you to visit it if it meets the basic requirements of: place, meters, rooms and budget.