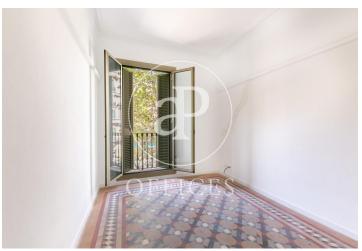

## 2,300 € | 175 m<sup>2</sup>

170sqm office in the corner Regia farm, ideal for professionals who seek to each have their individual office and at the same time intercommunicate with each other. The office has 7 separate offices with partitions, being a perfect division for professionals who wish to each have an individual space. In the noble and exterior part of the office we have 5 spaces overlooking the street. Its average dimensions are approximately 14sqm and a totally exterior meeting room. It has mosaic floors and worked ceilings typical of modernist Catalan architecture. In the interior part of the office we find a small space as an office, 2 bathrooms with 2 independent toilets, with natural light, a quiet and calm space. It has 1 storage room with window for the Riti. It also has air conditioning and updated electricity. The building has a project to update the entrance and the elevator. It is surrounded by all kinds of public transport: Ferrocarriles Catalanes Plaza Catalunya, urban buses: 39, 47, B24, N7, V17 and Metro: Urquinaona stop. Be sure to visit our website www.aoficinas.es where you will see our portfolio of available offices. I invite you to visit it if it meets the basic requirements of: place, meters, rooms and budget.