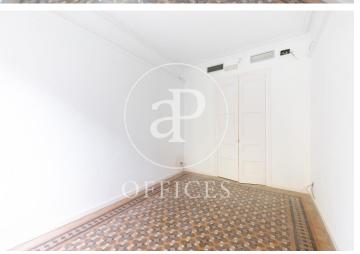

## 2,300 € | 175 m<sup>2</sup>

170sqm office in the corner Regia farm, ideal for professionals who seek to each have their individual office and at the same time intercommunicate with each other. The office has 7 separate offices with partitions, being a perfect division for professionals who wish to each have an individual space. In the noble and exterior part of the office we have 5 spaces overlooking the street. Its average dimensions are approximately 14sqm and a totally exterior meeting room. It has mosaic floors and worked ceilings typical of modernist Catalan architecture. In the interior part of the office we find a small space as an office, 2 bathrooms with 2 independent toilets, with natural light, a quiet and calm space. It has 1 storage room with window for the Riti. It also has air conditioning and updated electricity. The building has a project to update the entrance and the elevator. It is surrounded by all kinds of public transport: Ferrocarriles Catalanes Plaza Catalunya, urban buses: 39, 47, B24, N7, V17 and Metro: Urquinaona stop. Be sure to visit our website www.aoficinas.es where you will see our portfolio of available offices. I invite you to visit it if it meets the basic requirements of: place, meters, rooms and budget.