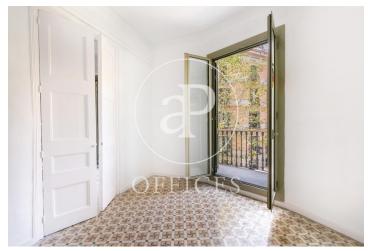

## 2,300 € | 175 m<sup>2</sup>

170sqm office in the corner Regia farm, ideal for professionals who seek to each have their individual office and at the same time intercommunicate with each other. The office has 7 separate offices with partitions, being a perfect division for professionals who wish to each have an individual space. In the noble and exterior part of the office we have 5 spaces overlooking the street. Its average dimensions are approximately 14sqm and a totally exterior meeting room. It has mosaic floors and worked ceilings typical of modernist Catalan architecture. In the interior part of the office we find a small space as an office, 2 bathrooms with 2 independent toilets, with natural light, a quiet and calm space. It has 1 storage room with window for the Riti. It also has air conditioning and updated electricity. The building has a project to update the entrance and the elevator. It is surrounded by all kinds of public transport: Ferrocarriles Catalanes Plaza Catalunya, urban buses: 39, 47, B24, N7, V17 and Metro: Urquinaona stop. Be sure to visit our website www.aoficinas.es where you will see our portfolio of available offices. I invite you to visit it if it meets the basic requirements of: place, meters, rooms and budget.