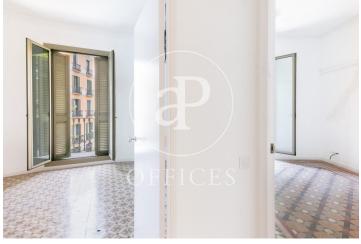

## 2,300 € | 175 m<sup>2</sup>

170sqm office in the corner Regia farm, ideal for professionals who seek to each have their individual office and at the same time intercommunicate with each other. The office has 7 separate offices with partitions, being a perfect division for professionals who wish to each have an individual space. In the noble and exterior part of the office we have 5 spaces overlooking the street. Its average dimensions are approximately 14sqm and a totally exterior meeting room. It has mosaic floors and worked ceilings typical of modernist Catalan architecture. In the interior part of the office we find a small space as an office, 2 bathrooms with 2 independent toilets, with natural light, a quiet and calm space. It has 1 storage room with window for the Riti. It also has air conditioning and updated electricity. The building has a project to update the entrance and the elevator. It is surrounded by all kinds of public transport: Ferrocarriles Catalanes Plaza Catalunya, urban buses: 39, 47, B24, N7, V17 and Metro: Urquinaona stop. Be sure to visit our website www.aoficinas.es where you will see our portfolio of available offices. I invite you to visit it if it meets the basic requirements of: place, meters, rooms and budget.