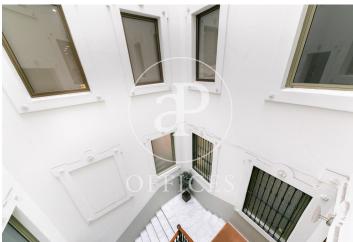

## 2,300 € | 175 m<sup>2</sup>

170sqm office in the corner Regia farm, ideal for professionals who seek to each have their individual office and at the same time intercommunicate with each other. The office has 7 separate offices with partitions, being a perfect division for professionals who wish to each have an individual space. In the noble and exterior part of the office we have 5 spaces overlooking the street. Its average dimensions are approximately 14sqm and a totally exterior meeting room. It has mosaic floors and worked ceilings typical of modernist Catalan architecture. In the interior part of the office we find a small space as an office, 2 bathrooms with 2 independent toilets, with natural light, a quiet and calm space. It has 1 storage room with window for the Riti. It also has air conditioning and updated electricity. The building has a project to update the entrance and the elevator. It is surrounded by all kinds of public transport: Ferrocarriles Catalanes Plaza Catalunya, urban buses: 39, 47, B24, N7, V17 and Metro: Urquinaona stop. Be sure to visit our website www.aoficinas.es where you will see our portfolio of available offices. I invite you to visit it if it meets the basic requirements of: place, meters, rooms and budget.