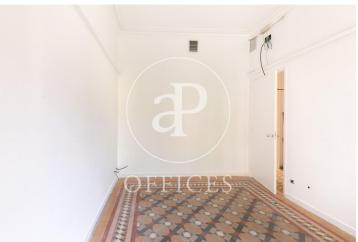

## 2,300 € | 175 m<sup>2</sup>

170sqm office in the corner Regia farm, ideal for professionals who seek to each have their individual office and at the same time intercommunicate with each other. The office has 7 separate offices with partitions, being a perfect division for professionals who wish to each have an individual space. In the noble and exterior part of the office we have 5 spaces overlooking the street. Its average dimensions are approximately 14sqm and a totally exterior meeting room. It has mosaic floors and worked ceilings typical of modernist Catalan architecture. In the interior part of the office we find a small space as an office, 2 bathrooms with 2 independent toilets, with natural light, a quiet and calm space. It has 1 storage room with window for the Riti. It also has air conditioning and updated electricity. The building has a project to update the entrance and the elevator. It is surrounded by all kinds of public transport: Ferrocarriles Catalanes Plaza Catalunya, urban buses: 39, 47, B24, N7, V17 and Metro: Urquinaona stop. Be sure to visit our website www.aoficinas.es where you will see our portfolio of available offices. I invite you to visit it if it meets the basic requirements of: place, meters, rooms and budget.