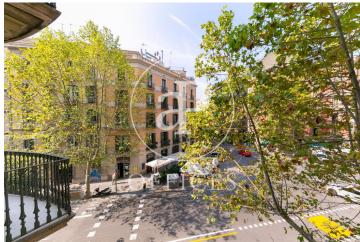

## 2,300 € | 175 m<sup>2</sup>

170sqm office in the corner Regia farm, ideal for professionals who seek to each have their individual office and at the same time intercommunicate with each other. The office has 7 separate offices with partitions, being a perfect division for professionals who wish to each have an individual space. In the noble and exterior part of the office we have 5 spaces overlooking the street. Its average dimensions are approximately 14sqm and a totally exterior meeting room. It has mosaic floors and worked ceilings typical of modernist Catalan architecture. In the interior part of the office we find a small space as an office, 2 bathrooms with 2 independent toilets, with natural light, a quiet and calm space. It has 1 storage room with window for the Riti. It also has air conditioning and updated electricity. The building has a project to update the entrance and the elevator. It is surrounded by all kinds of public transport: Ferrocarriles Catalanes Plaza Catalunya, urban buses: 39, 47, B24, N7, V17 and Metro: Urquinaona stop. Be sure to visit our website www.aoficinas.es where you will see our portfolio of available offices. I invite you to visit it if it meets the basic requirements of: place, meters, rooms and budget.