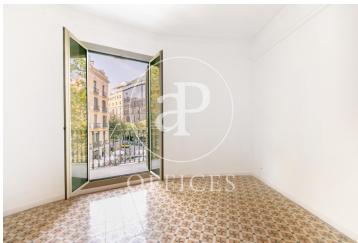

## 2,300 € | 175 m<sup>2</sup>

170sqm office in the corner Regia farm, ideal for professionals who seek to each have their individual office and at the same time intercommunicate with each other. The office has 7 separate offices with partitions, being a perfect division for professionals who wish to each have an individual space. In the noble and exterior part of the office we have 5 spaces overlooking the street. Its average dimensions are approximately 14sqm and a totally exterior meeting room. It has mosaic floors and worked ceilings typical of modernist Catalan architecture. In the interior part of the office we find a small space as an office, 2 bathrooms with 2 independent toilets, with natural light, a quiet and calm space. It has 1 storage room with window for the Riti. It also has air conditioning and updated electricity. The building has a project to update the entrance and the elevator. It is surrounded by all kinds of public transport: Ferrocarriles Catalanes Plaza Catalunya, urban buses: 39, 47, B24, N7, V17 and Metro: Urquinaona stop. Be sure to visit our website www.aoficinas.es where you will see our portfolio of available offices. I invite you to visit it if it meets the basic requirements of: place, meters, rooms and budget.