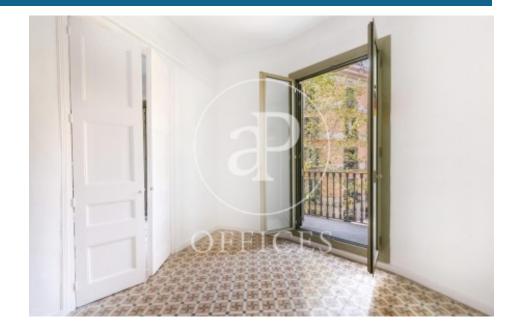

## 2,300 € | 175 m<sup>2</sup>

170sqm office in the corner Regia farm, ideal for professionals who seek to each have their individual office and at the same time intercommunicate with each other. The office has 7 separate offices with partitions, being a perfect division for professionals who wish to each have an individual space. In the noble and exterior part of the office we have 5 spaces overlooking the street. Its average dimensions are approximately 14sqm and a totally exterior meeting room. It has mosaic floors and worked ceilings typical of modernist Catalan architecture. In the interior part of the office we find a small space as an office, 2 bathrooms with 2 independent toilets, with natural light, a quiet and calm space. It has 1 storage room with window for the Riti. It also has air conditioning and updated electricity. The building has a project to update the entrance and the elevator. It is surrounded by all kinds of public transport: Ferrocarriles Catalanes Plaza Catalunya, urban buses: 39, 47, B24, N7, V17 and Metro: Urquinaona stop. Be sure to visit our website www.aoficinas.es where you will see our portfolio of available offices. I invite you to visit it if it meets the basic requirements of: place, meters, rooms and budget.