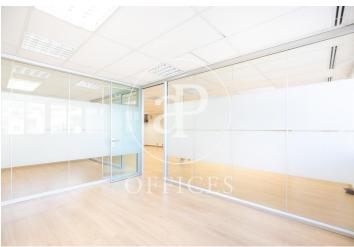

## 2,000 € | 140 m<sup>2</sup>

Located in the financial and business center of Barcelona, we find this exclusive office building. It is distributed in 9 floors above ground. It is a contemporary building, between party walls. It has 2 lifts and a concierge service from 8am to 8pm. Wonderful plant with lots of natural lighting through its characteristic block courtyard facade of the Eixample district of Barcelona. The distribution of the office consists of a spacious and bright open space, two offices with glass partitions and a reception area. It is equipped with 2 toilets inside it and an office space. It has a modular false ceiling with built-in lighting, individual hot / cold air conditioning system, electrical and network pre-installation, sliding windows, parquet floors. Possibility of renting a parking space in the same building. The area offers a large number of services that create value for its users: Restaurants, Banks, Hotels and shops. A great option for wellintegrated companies, with activity throughout Barcelona Excellent communication through public transport: Metro - lines L3 and L5, FGC Provenza and buses line 6-7-15-16-17-27-31-32-33-34-67. The rental price includes IBI and community fees. Be sure to visit our website to assess other options: https:/www.aoficinas.es