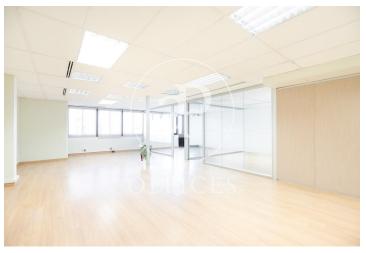

## 2,000 € | 140 m<sup>2</sup>

Located in the financial and business center of Barcelona, we find this exclusive office building. It is distributed in 9 floors above ground. It is a contemporary building, between party walls. It has 2 lifts and a concierge service from 8am to 8pm. Wonderful plant with lots of natural lighting through its characteristic block courtyard facade of the Eixample district of Barcelona. The distribution of the office consists of a spacious and bright open space, two offices with glass partitions and a reception area. It is equipped with 2 toilets inside it and an office space. It has a modular false ceiling with built-in lighting, individual hot / cold air conditioning system, electrical and network pre-installation, sliding windows, parquet floors. Possibility of renting a parking space in the same building. The area offers a large number of services that create value for its users: Restaurants, Banks, Hotels and shops. A great option for wellintegrated companies, with activity throughout Barcelona Excellent communication through public transport: Metro - lines L3 and L5, FGC Provenza and buses line 6-7-15-16-17-27-31-32-33-34-67. The rental price includes IBI and community fees. Be sure to visit our website to assess other options: https:/www.aoficinas.es