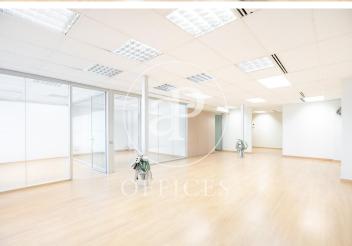

## 2,000 € | 140 m<sup>2</sup>

Located in the financial and business center of Barcelona, we find this exclusive office building. It is distributed in 9 floors above ground. It is a contemporary building, between party walls. It has 2 lifts and a concierge service from 8am to 8pm. Wonderful plant with lots of natural lighting through its characteristic block courtyard facade of the Eixample district of Barcelona. The distribution of the office consists of a spacious and bright open space, two offices with glass partitions and a reception area. It is equipped with 2 toilets inside it and an office space. It has a modular false ceiling with built-in lighting, individual hot / cold air conditioning system, electrical and network pre-installation, sliding windows, parquet floors. Possibility of renting a parking space in the same building. The area offers a large number of services that create value for its users: Restaurants, Banks, Hotels and shops. A great option for wellintegrated companies, with activity throughout Barcelona Excellent communication through public transport: Metro - lines L3 and L5, FGC Provenza and buses line 6-7-15-16-17-27-31-32-33-34-67. The rental price includes IBI and community fees. Be sure to visit our website to assess other options: https:/www.aoficinas.es