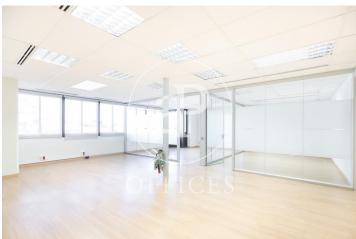

## 2,000 € | 140 m<sup>2</sup>

Located in the financial and business center of Barcelona, we find this exclusive office building. It is distributed in 9 floors above ground. It is a contemporary building, between party walls. It has 2 lifts and a concierge service from 8am to 8pm. Wonderful plant with lots of natural lighting through its characteristic block courtyard facade of the Eixample district of Barcelona. The distribution of the office consists of a spacious and bright open space, two offices with glass partitions and a reception area. It is equipped with 2 toilets inside it and an office space. It has a modular false ceiling with built-in lighting, individual hot / cold air conditioning system, electrical and network pre-installation, sliding windows, parquet floors. Possibility of renting a parking space in the same building. The area offers a large number of services that create value for its users: Restaurants, Banks, Hotels and shops. A great option for wellintegrated companies, with activity throughout Barcelona Excellent communication through public transport: Metro - lines L3 and L5, FGC Provenza and buses line 6-7-15-16-17-27-31-32-33-34-67. The rental price includes IBI and community fees. Be sure to visit our website to assess other options: https:/www.aoficinas.es