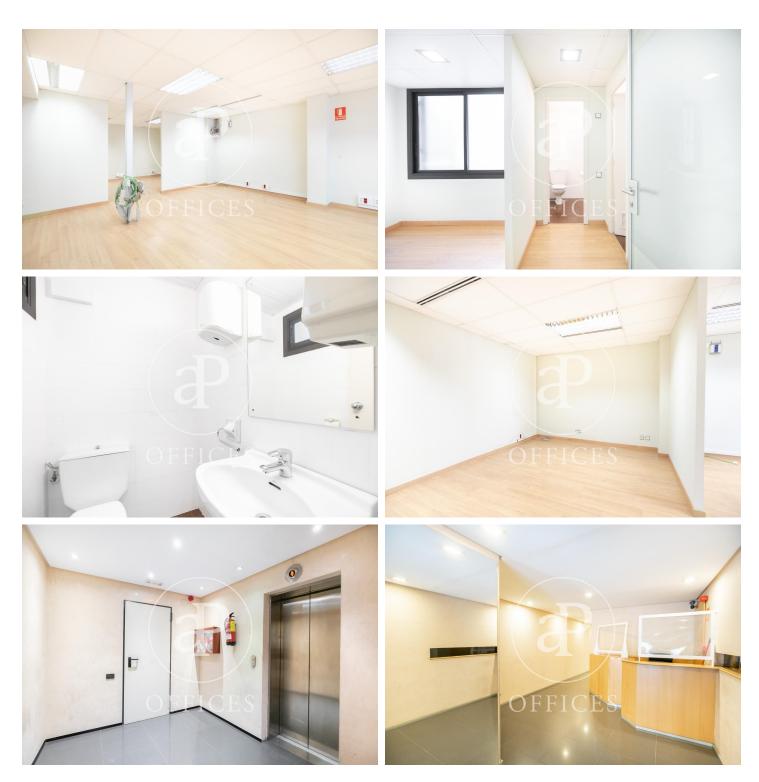

## 2,000 € | 140 m<sup>2</sup>

Located in the financial and business center of Barcelona, we find this exclusive office building. It is distributed in 9 floors above ground. It is a contemporary building, between party walls. It has 2 lifts and a concierge service from 8am to 8pm. Wonderful plant with lots of natural lighting through its characteristic block courtyard facade of the Eixample district of Barcelona. The distribution of the office consists of a spacious and bright open space, two offices with glass partitions and a reception area. It is equipped with 2 toilets inside it and an office space. It has a modular false ceiling with built-in lighting, individual hot / cold air conditioning system, electrical and network pre-installation, sliding windows, parquet floors. Possibility of renting a parking space in the same building. The area offers a large number of services that create value for its users: Restaurants, Banks, Hotels and shops. A great option for wellintegrated companies, with activity throughout Barcelona Excellent communication through public transport: Metro - lines L3 and L5, FGC Provenza and buses line 6-7-15-16-17-27-31-32-33-34-67. The rental price includes IBI and community fees. Be sure to visit our website to assess other options: https:/www.aoficinas.es