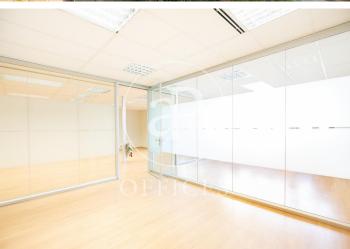

## 2,000 € | 140 m<sup>2</sup>

Located in the financial and business center of Barcelona, we find this exclusive office building. It is distributed in 9 floors above ground. It is a contemporary building, between party walls. It has 2 lifts and a concierge service from 8am to 8pm. Wonderful plant with lots of natural lighting through its characteristic block courtyard facade of the Eixample district of Barcelona. The distribution of the office consists of a spacious and bright open space, two offices with glass partitions and a reception area. It is equipped with 2 toilets inside it and an office space. It has a modular false ceiling with built-in lighting, individual hot / cold air conditioning system, electrical and network pre-installation, sliding windows, parquet floors. Possibility of renting a parking space in the same building. The area offers a large number of services that create value for its users: Restaurants, Banks, Hotels and shops. A great option for wellintegrated companies, with activity throughout Barcelona Excellent communication through public transport: Metro - lines L3 and L5, FGC Provenza and buses line 6-7-15-16-17-27-31-32-33-34-67. The rental price includes IBI and community fees. Be sure to visit our website to assess other options: https:/www.aoficinas.es