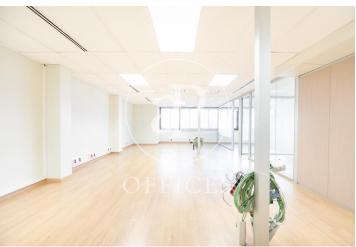

## 2,000 € | 140 m<sup>2</sup>

Located in the financial and business center of Barcelona, we find this exclusive office building. It is distributed in 9 floors above ground. It is a contemporary building, between party walls. It has 2 lifts and a concierge service from 8am to 8pm. Wonderful plant with lots of natural lighting through its characteristic block courtyard facade of the Eixample district of Barcelona. The distribution of the office consists of a spacious and bright open space, two offices with glass partitions and a reception area. It is equipped with 2 toilets inside it and an office space. It has a modular false ceiling with built-in lighting, individual hot / cold air conditioning system, electrical and network pre-installation, sliding windows, parquet floors. Possibility of renting a parking space in the same building. The area offers a large number of services that create value for its users: Restaurants, Banks, Hotels and shops. A great option for wellintegrated companies, with activity throughout Barcelona Excellent communication through public transport: Metro - lines L3 and L5, FGC Provenza and buses line 6-7-15-16-17-27-31-32-33-34-67. The rental price includes IBI and community fees. Be sure to visit our website to assess other options: https:/www.aoficinas.es