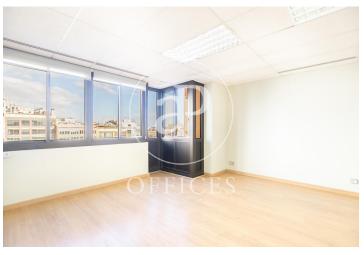

## 2,000 € | 140 m<sup>2</sup>

Located in the financial and business center of Barcelona, we find this exclusive office building. It is distributed in 9 floors above ground. It is a contemporary building, between party walls. It has 2 lifts and a concierge service from 8am to 8pm. Wonderful plant with lots of natural lighting through its characteristic block courtyard facade of the Eixample district of Barcelona. The distribution of the office consists of a spacious and bright open space, two offices with glass partitions and a reception area. It is equipped with 2 toilets inside it and an office space. It has a modular false ceiling with built-in lighting, individual hot / cold air conditioning system, electrical and network pre-installation, sliding windows, parquet floors. Possibility of renting a parking space in the same building. The area offers a large number of services that create value for its users: Restaurants, Banks, Hotels and shops. A great option for wellintegrated companies, with activity throughout Barcelona Excellent communication through public transport: Metro - lines L3 and L5, FGC Provenza and buses line 6-7-15-16-17-27-31-32-33-34-67. The rental price includes IBI and community fees. Be sure to visit our website to assess other options: https:/www.aoficinas.es