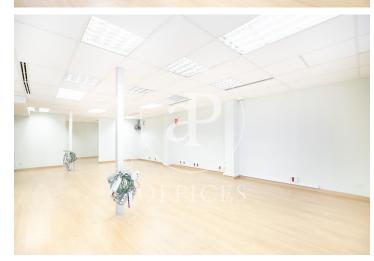

## 2,000 € | 140 m<sup>2</sup>

Located in the financial and business center of Barcelona, we find this exclusive office building. It is distributed in 9 floors above ground. It is a contemporary building, between party walls. It has 2 lifts and a concierge service from 8am to 8pm. Wonderful plant with lots of natural lighting through its characteristic block courtyard facade of the Eixample district of Barcelona. The distribution of the office consists of a spacious and bright open space, two offices with glass partitions and a reception area. It is equipped with 2 toilets inside it and an office space. It has a modular false ceiling with built-in lighting, individual hot / cold air conditioning system, electrical and network pre-installation, sliding windows, parquet floors. Possibility of renting a parking space in the same building. The area offers a large number of services that create value for its users: Restaurants, Banks, Hotels and shops. A great option for wellintegrated companies, with activity throughout Barcelona Excellent communication through public transport: Metro - lines L3 and L5, FGC Provenza and buses line 6-7-15-16-17-27-31-32-33-34-67. The rental price includes IBI and community fees. Be sure to visit our website to assess other options: https:/www.aoficinas.es