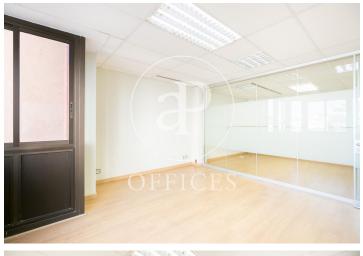

## 2,000 € | 140 m<sup>2</sup>

Located in the financial and business center of Barcelona, we find this exclusive office building. It is distributed in 9 floors above ground. It is a contemporary building, between party walls. It has 2 lifts and a concierge service from 8am to 8pm. Wonderful plant with lots of natural lighting through its characteristic block courtyard facade of the Eixample district of Barcelona. The distribution of the office consists of a spacious and bright open space, two offices with glass partitions and a reception area. It is equipped with 2 toilets inside it and an office space. It has a modular false ceiling with built-in lighting, individual hot / cold air conditioning system, electrical and network pre-installation, sliding windows, parquet floors. Possibility of renting a parking space in the same building. The area offers a large number of services that create value for its users: Restaurants, Banks, Hotels and shops. A great option for wellintegrated companies, with activity throughout Barcelona Excellent communication through public transport: Metro - lines L3 and L5, FGC Provenza and buses line 6-7-15-16-17-27-31-32-33-34-67. The rental price includes IBI and community fees. Be sure to visit our website to assess other options: https:/www.aoficinas.es