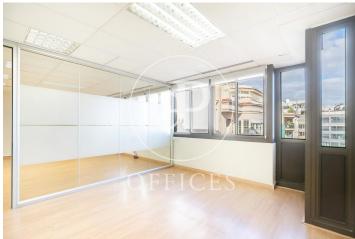

## 2,000 € | 140 m<sup>2</sup>

Located in the financial and business center of Barcelona, we find this exclusive office building. It is distributed in 9 floors above ground. It is a contemporary building, between party walls. It has 2 lifts and a concierge service from 8am to 8pm. Wonderful plant with lots of natural lighting through its characteristic block courtyard facade of the Eixample district of Barcelona. The distribution of the office consists of a spacious and bright open space, two offices with glass partitions and a reception area. It is equipped with 2 toilets inside it and an office space. It has a modular false ceiling with built-in lighting, individual hot / cold air conditioning system, electrical and network pre-installation, sliding windows, parquet floors. Possibility of renting a parking space in the same building. The area offers a large number of services that create value for its users: Restaurants, Banks, Hotels and shops. A great option for wellintegrated companies, with activity throughout Barcelona Excellent communication through public transport: Metro - lines L3 and L5, FGC Provenza and buses line 6-7-15-16-17-27-31-32-33-34-67. The rental price includes IBI and community fees. Be sure to visit our website to assess other options: https:/www.aoficinas.es