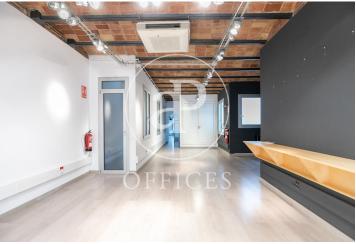

## 4,000 € | 211 m<sup>2</sup>

Charming office located in a royal building on the emblematic Paseo de Gracia, in the heart of the city of Barcelona. The building in very good condition, has 1 elevator and concierge service during business hours. The office inside has been completely restored, preserving construction elements representative of traditional Catalan architecture, such as its typical ceiling formed by ceramic vaults. It is distributed in a reception space, 3 offices towards Paseo de Gracia and a spacious and bright open-plan space with two small glazed rooms that open onto the typical Barcelona block patio. The successful rehabilitation proposal managed to introduce current functionality and design. It has 2 bathrooms and an office space. It is equipped with parquet flooring, air conditioning installation with hot / cold split system, electrical and network installation. Its excellent location, on Paseo de Gracia, between the main business and financial centers of the City, makes it the best option for well-integrated companies with activity throughout Barcelona. Excellent communication through public transport: metro lines L3, L5, L4, L2, FGC Provenza and buses line 6-7-15-16-17-27-31-32-33-34-67). Be sure to visit our website to assess other options: https://www.aoficinas.es