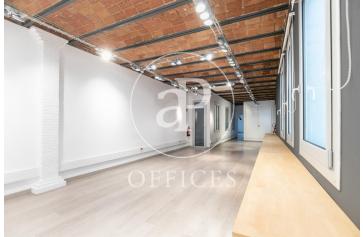

## 4,000 € | 211 m<sup>2</sup>

Charming office located in a royal building on the emblematic Paseo de Gracia, in the heart of the city of Barcelona. The building in very good condition, has 1 elevator and concierge service during business hours. The office inside has been completely restored, preserving construction elements representative of traditional Catalan architecture, such as its typical ceiling formed by ceramic vaults. It is distributed in a reception space, 3 offices towards Paseo de Gracia and a spacious and bright open-plan space with two small glazed rooms that open onto the typical Barcelona block patio. The successful rehabilitation proposal managed to introduce current functionality and design. It has 2 bathrooms and an office space. It is equipped with parquet flooring, air conditioning installation with hot / cold split system, electrical and network installation. Its excellent location, on Paseo de Gracia, between the main business and financial centers of the City, makes it the best option for well-integrated companies with activity throughout Barcelona. Excellent communication through public transport: metro lines L3, L5, L4, L2, FGC Provenza and buses line 6-7-15-16-17-27-31-32-33-34-67). Be sure to visit our website to assess other options: https://www.aoficinas.es