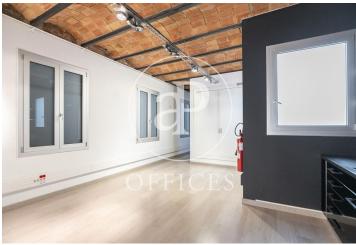

## 4,000 € | 211 m<sup>2</sup>

Charming office located in a royal building on the emblematic Paseo de Gracia, in the heart of the city of Barcelona. The building in very good condition, has 1 elevator and concierge service during business hours. The office inside has been completely restored, preserving construction elements representative of traditional Catalan architecture, such as its typical ceiling formed by ceramic vaults. It is distributed in a reception space, 3 offices towards Paseo de Gracia and a spacious and bright open-plan space with two small glazed rooms that open onto the typical Barcelona block patio. The successful rehabilitation proposal managed to introduce current functionality and design. It has 2 bathrooms and an office space. It is equipped with parquet flooring, air conditioning installation with hot / cold split system, electrical and network installation. Its excellent location, on Paseo de Gracia, between the main business and financial centers of the City, makes it the best option for well-integrated companies with activity throughout Barcelona. Excellent communication through public transport: metro lines L3, L5, L4, L2, FGC Provenza and buses line 6-7-15-16-17-27-31-32-33-34-67). Be sure to visit our website to assess other options: https://www.aoficinas.es