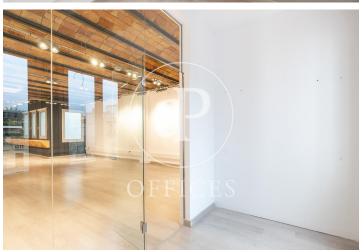

## 4,000 € | 211 m<sup>2</sup>

Charming office located in a royal building on the emblematic Paseo de Gracia, in the heart of the city of Barcelona. The building in very good condition, has 1 elevator and concierge service during business hours. The office inside has been completely restored, preserving construction elements representative of traditional Catalan architecture, such as its typical ceiling formed by ceramic vaults. It is distributed in a reception space, 3 offices towards Paseo de Gracia and a spacious and bright open-plan space with two small glazed rooms that open onto the typical Barcelona block patio. The successful rehabilitation proposal managed to introduce current functionality and design. It has 2 bathrooms and an office space. It is equipped with parquet flooring, air conditioning installation with hot / cold split system, electrical and network installation. Its excellent location, on Paseo de Gracia, between the main business and financial centers of the City, makes it the best option for well-integrated companies with activity throughout Barcelona. Excellent communication through public transport: metro lines L3, L5, L4, L2, FGC Provenza and buses line 6-7-15-16-17-27-31-32-33-34-67). Be sure to visit our website to assess other options: https://www.aoficinas.es