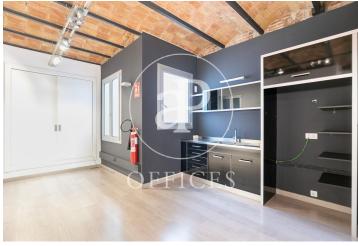

## 4,000 € | 211 m<sup>2</sup>

Charming office located in a royal building on the emblematic Paseo de Gracia, in the heart of the city of Barcelona. The building in very good condition, has 1 elevator and concierge service during business hours. The office inside has been completely restored, preserving construction elements representative of traditional Catalan architecture, such as its typical ceiling formed by ceramic vaults. It is distributed in a reception space, 3 offices towards Paseo de Gracia and a spacious and bright open-plan space with two small glazed rooms that open onto the typical Barcelona block patio. The successful rehabilitation proposal managed to introduce current functionality and design. It has 2 bathrooms and an office space. It is equipped with parquet flooring, air conditioning installation with hot / cold split system, electrical and network installation. Its excellent location, on Paseo de Gracia, between the main business and financial centers of the City, makes it the best option for well-integrated companies with activity throughout Barcelona. Excellent communication through public transport: metro lines L3, L5, L4, L2, FGC Provenza and buses line 6-7-15-16-17-27-31-32-33-34-67). Be sure to visit our website to assess other options: https://www.aoficinas.es