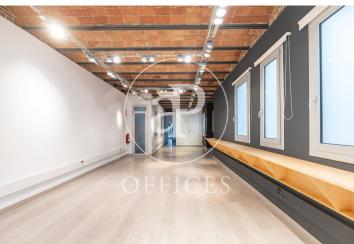

## 4,000 € | 211 m<sup>2</sup>

Charming office located in a royal building on the emblematic Paseo de Gracia, in the heart of the city of Barcelona. The building in very good condition, has 1 elevator and concierge service during business hours. The office inside has been completely restored, preserving construction elements representative of traditional Catalan architecture, such as its typical ceiling formed by ceramic vaults. It is distributed in a reception space, 3 offices towards Paseo de Gracia and a spacious and bright open-plan space with two small glazed rooms that open onto the typical Barcelona block patio. The successful rehabilitation proposal managed to introduce current functionality and design. It has 2 bathrooms and an office space. It is equipped with parquet flooring, air conditioning installation with hot / cold split system, electrical and network installation. Its excellent location, on Paseo de Gracia, between the main business and financial centers of the City, makes it the best option for well-integrated companies with activity throughout Barcelona. Excellent communication through public transport: metro lines L3, L5, L4, L2, FGC Provenza and buses line 6-7-15-16-17-27-31-32-33-34-67). Be sure to visit our website to assess other options: https://www.aoficinas.es