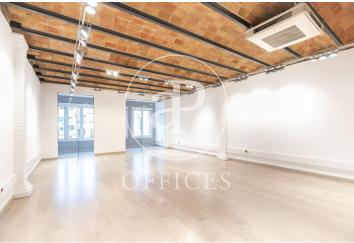

## 4,000 € | 211 m<sup>2</sup>

Charming office located in a royal building on the emblematic Paseo de Gracia, in the heart of the city of Barcelona. The building in very good condition, has 1 elevator and concierge service during business hours. The office inside has been completely restored, preserving construction elements representative of traditional Catalan architecture, such as its typical ceiling formed by ceramic vaults. It is distributed in a reception space, 3 offices towards Paseo de Gracia and a spacious and bright open-plan space with two small glazed rooms that open onto the typical Barcelona block patio. The successful rehabilitation proposal managed to introduce current functionality and design. It has 2 bathrooms and an office space. It is equipped with parquet flooring, air conditioning installation with hot / cold split system, electrical and network installation. Its excellent location, on Paseo de Gracia, between the main business and financial centers of the City, makes it the best option for well-integrated companies with activity throughout Barcelona. Excellent communication through public transport: metro lines L3, L5, L4, L2, FGC Provenza and buses line 6-7-15-16-17-27-31-32-33-34-67). Be sure to visit our website to assess other options: https://www.aoficinas.es