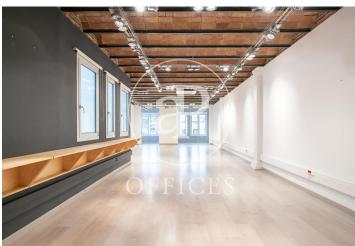

## 4,000 € | 211 m<sup>2</sup>

Charming office located in a royal building on the emblematic Paseo de Gracia, in the heart of the city of Barcelona. The building in very good condition, has 1 elevator and concierge service during business hours. The office inside has been completely restored, preserving construction elements representative of traditional Catalan architecture, such as its typical ceiling formed by ceramic vaults. It is distributed in a reception space, 3 offices towards Paseo de Gracia and a spacious and bright open-plan space with two small glazed rooms that open onto the typical Barcelona block patio. The successful rehabilitation proposal managed to introduce current functionality and design. It has 2 bathrooms and an office space. It is equipped with parquet flooring, air conditioning installation with hot / cold split system, electrical and network installation. Its excellent location, on Paseo de Gracia, between the main business and financial centers of the City, makes it the best option for well-integrated companies with activity throughout Barcelona. Excellent communication through public transport: metro lines L3, L5, L4, L2, FGC Provenza and buses line 6-7-15-16-17-27-31-32-33-34-67). Be sure to visit our website to assess other options: https://www.aoficinas.es