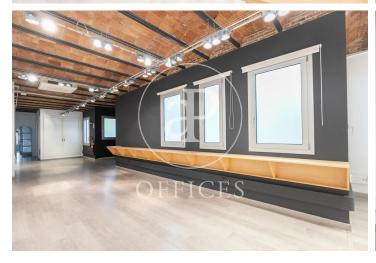

## 4,000 € | 211 m<sup>2</sup>

Charming office located in a royal building on the emblematic Paseo de Gracia, in the heart of the city of Barcelona. The building in very good condition, has 1 elevator and concierge service during business hours. The office inside has been completely restored, preserving construction elements representative of traditional Catalan architecture, such as its typical ceiling formed by ceramic vaults. It is distributed in a reception space, 3 offices towards Paseo de Gracia and a spacious and bright open-plan space with two small glazed rooms that open onto the typical Barcelona block patio. The successful rehabilitation proposal managed to introduce current functionality and design. It has 2 bathrooms and an office space. It is equipped with parquet flooring, air conditioning installation with hot / cold split system, electrical and network installation. Its excellent location, on Paseo de Gracia, between the main business and financial centers of the City, makes it the best option for well-integrated companies with activity throughout Barcelona. Excellent communication through public transport: metro lines L3, L5, L4, L2, FGC Provenza and buses line 6-7-15-16-17-27-31-32-33-34-67). Be sure to visit our website to assess other options: https://www.aoficinas.es