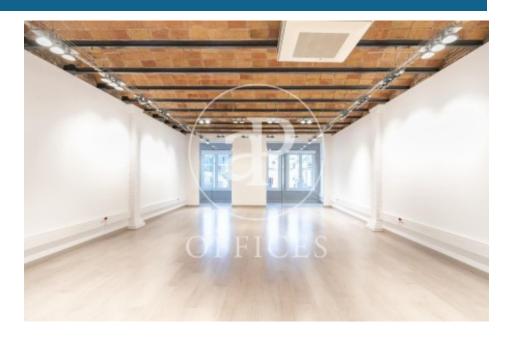

## 4,000 € | 211 m<sup>2</sup>

Charming office located in a royal building on the emblematic Paseo de Gracia, in the heart of the city of Barcelona. The building in very good condition, has 1 elevator and concierge service during business hours. The office inside has been completely restored, preserving construction elements representative of traditional Catalan architecture, such as its typical ceiling formed by ceramic vaults. It is distributed in a reception space, 3 offices towards Paseo de Gracia and a spacious and bright open-plan space with two small glazed rooms that open onto the typical Barcelona block patio. The successful rehabilitation proposal managed to introduce current functionality and design. It has 2 bathrooms and an office space. It is equipped with parquet flooring, air conditioning installation with hot / cold split system, electrical and network installation. Its excellent location, on Paseo de Gracia, between the main business and financial centers of the City, makes it the best option for well-integrated companies with activity throughout Barcelona. Excellent communication through public transport: metro lines L3, L5, L4, L2, FGC Provenza and buses line 6-7-15-16-17-27-31-32-33-34-67). Be sure to visit our website to assess other options: https://www.aoficinas.es