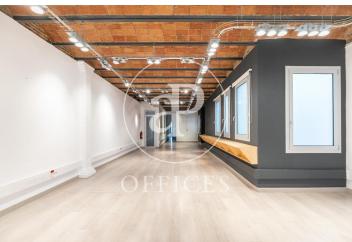

## 4,000 € | 211 m<sup>2</sup>

Charming office located in a royal building on the emblematic Paseo de Gracia, in the heart of the city of Barcelona. The building in very good condition, has 1 elevator and concierge service during business hours. The office inside has been completely restored, preserving construction elements representative of traditional Catalan architecture, such as its typical ceiling formed by ceramic vaults. It is distributed in a reception space, 3 offices towards Paseo de Gracia and a spacious and bright open-plan space with two small glazed rooms that open onto the typical Barcelona block patio. The successful rehabilitation proposal managed to introduce current functionality and design. It has 2 bathrooms and an office space. It is equipped with parquet flooring, air conditioning installation with hot / cold split system, electrical and network installation. Its excellent location, on Paseo de Gracia, between the main business and financial centers of the City, makes it the best option for well-integrated companies with activity throughout Barcelona. Excellent communication through public transport: metro lines L3, L5, L4, L2, FGC Provenza and buses line 6-7-15-16-17-27-31-32-33-34-67). Be sure to visit our website to assess other options: https://www.aoficinas.es