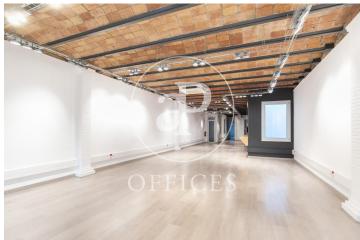

## 4,000 € | 211 m<sup>2</sup>

Charming office located in a royal building on the emblematic Paseo de Gracia, in the heart of the city of Barcelona. The building in very good condition, has 1 elevator and concierge service during business hours. The office inside has been completely restored, preserving construction elements representative of traditional Catalan architecture, such as its typical ceiling formed by ceramic vaults. It is distributed in a reception space, 3 offices towards Paseo de Gracia and a spacious and bright open-plan space with two small glazed rooms that open onto the typical Barcelona block patio. The successful rehabilitation proposal managed to introduce current functionality and design. It has 2 bathrooms and an office space. It is equipped with parquet flooring, air conditioning installation with hot / cold split system, electrical and network installation. Its excellent location, on Paseo de Gracia, between the main business and financial centers of the City, makes it the best option for well-integrated companies with activity throughout Barcelona. Excellent communication through public transport: metro lines L3, L5, L4, L2, FGC Provenza and buses line 6-7-15-16-17-27-31-32-33-34-67). Be sure to visit our website to assess other options: https://www.aoficinas.es