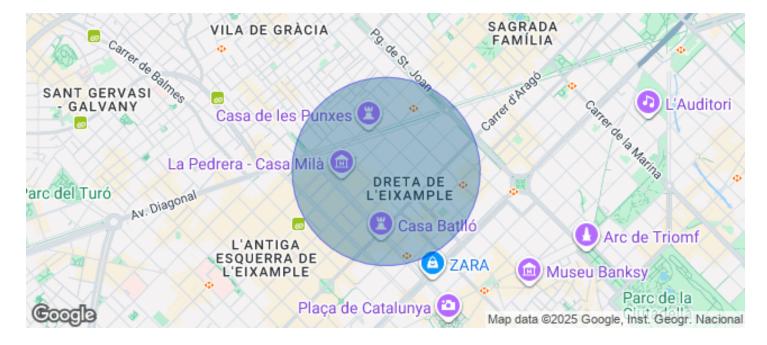

## 4,000 € | 211 m<sup>2</sup>

Charming office located in a royal building on the emblematic Paseo de Gracia, in the heart of the city of Barcelona. The building in very good condition, has 1 elevator and concierge service during business hours. The office inside has been completely restored, preserving construction elements representative of traditional Catalan architecture, such as its typical ceiling formed by ceramic vaults. It is distributed in a reception space, 3 offices towards Paseo de Gracia and a spacious and bright open-plan space with two small glazed rooms that open onto the typical Barcelona block patio. The successful rehabilitation proposal managed to introduce current functionality and design. It has 2 bathrooms and an office space. It is equipped with parquet flooring, air conditioning installation with hot / cold split system, electrical and network installation. Its excellent location, on Paseo de Gracia, between the main business and financial centers of the City, makes it the best option for well-integrated companies with activity throughout Barcelona. Excellent communication through public transport: metro lines L3, L5, L4, L2, FGC Provenza and buses line 6-7-15-16-17-27-31-32-33-34-67). Be sure to visit our website to assess other options: https://www.aoficinas.es