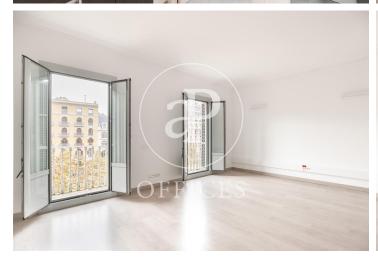

## 4,000 € | 211 m<sup>2</sup>

Charming office located in a royal building on the emblematic Paseo de Gracia, in the heart of the city of Barcelona. The building in very good condition, has 1 elevator and concierge service during business hours. The office inside has been completely restored, preserving construction elements representative of traditional Catalan architecture, such as its typical ceiling formed by ceramic vaults. It is distributed in a reception space, 3 offices towards Paseo de Gracia and a spacious and bright open-plan space with two small glazed rooms that open onto the typical Barcelona block patio. The successful rehabilitation proposal managed to introduce current functionality and design. It has 2 bathrooms and an office space. It is equipped with parquet flooring, air conditioning installation with hot / cold split system, electrical and network installation. Its excellent location, on Paseo de Gracia, between the main business and financial centers of the City, makes it the best option for well-integrated companies with activity throughout Barcelona. Excellent communication through public transport: metro lines L3, L5, L4, L2, FGC Provenza and buses line 6-7-15-16-17-27-31-32-33-34-67). Be sure to visit our website to assess other options: https://www.aoficinas.es