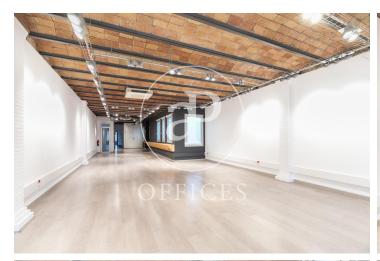

## 4,000 € | 211 m<sup>2</sup>

Charming office located in a royal building on the emblematic Paseo de Gracia, in the heart of the city of Barcelona. The building in very good condition, has 1 elevator and concierge service during business hours. The office inside has been completely restored, preserving construction elements representative of traditional Catalan architecture, such as its typical ceiling formed by ceramic vaults. It is distributed in a reception space, 3 offices towards Paseo de Gracia and a spacious and bright open-plan space with two small glazed rooms that open onto the typical Barcelona block patio. The successful rehabilitation proposal managed to introduce current functionality and design. It has 2 bathrooms and an office space. It is equipped with parquet flooring, air conditioning installation with hot / cold split system, electrical and network installation. Its excellent location, on Paseo de Gracia, between the main business and financial centers of the City, makes it the best option for well-integrated companies with activity throughout Barcelona. Excellent communication through public transport: metro lines L3, L5, L4, L2, FGC Provenza and buses line 6-7-15-16-17-27-31-32-33-34-67). Be sure to visit our website to assess other options: https://www.aoficinas.es