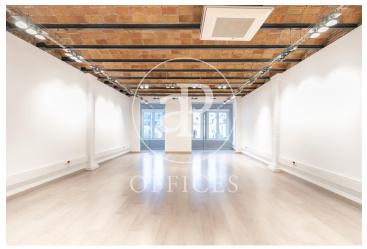

## 4,000 € | 211 m<sup>2</sup>

Charming office located in a royal building on the emblematic Paseo de Gracia, in the heart of the city of Barcelona. The building in very good condition, has 1 elevator and concierge service during business hours. The office inside has been completely restored, preserving construction elements representative of traditional Catalan architecture, such as its typical ceiling formed by ceramic vaults. It is distributed in a reception space, 3 offices towards Paseo de Gracia and a spacious and bright open-plan space with two small glazed rooms that open onto the typical Barcelona block patio. The successful rehabilitation proposal managed to introduce current functionality and design. It has 2 bathrooms and an office space. It is equipped with parquet flooring, air conditioning installation with hot / cold split system, electrical and network installation. Its excellent location, on Paseo de Gracia, between the main business and financial centers of the City, makes it the best option for well-integrated companies with activity throughout Barcelona. Excellent communication through public transport: metro lines L3, L5, L4, L2, FGC Provenza and buses line 6-7-15-16-17-27-31-32-33-34-67). Be sure to visit our website to assess other options: https://www.aoficinas.es