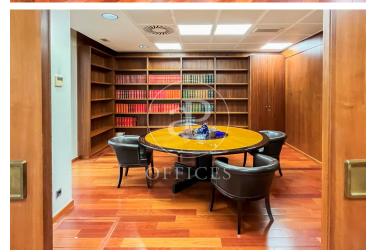

## 3,800 € | 248 m<sup>2</sup>

Magnificent office located on Paseo de Gracia near Avenida Diagonal in a royal estate for the exclusive use of offices. The building, recently renovated, is distributed over 7 floors above ground. It has a great reception, 2 lifts, concierge service and 24-hour security. The office space stands out for a very careful design and quality finishes, achieving very comfortable work spaces. It is structured in a reception and waiting area, two individual offices, an open space, all of them very bright, with access to a balcony overlooking Paseo de Gracia. The office also has a large boardroom of ample dimensions, a file and a toilet inside the office. It also has 2 bathrooms outside, located in the elevator hall. The office has high quality finishes: modular false ceiling made of metal plates, technical lighting, parquet flooring, stainless steel and glass partitions, air conditioning system through ducts, electrical, telephone and computer installation, fire detection and extinguishing system. Excellent location, an area known for its great architectural and cultural value, hub of commercial and financial activity. Very well connected with public transport: Metro (lines L3 and L5), FGC, buses (7,20,22,24,33,34,39, H10, V15, V17).