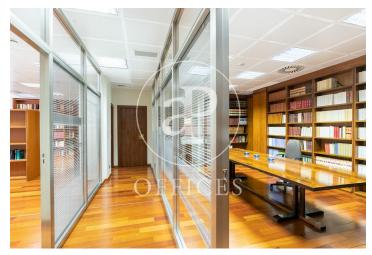

## 3,800 € | 248 m<sup>2</sup>

Magnificent office located on Paseo de Gracia near Avenida Diagonal in a royal estate for the exclusive use of offices. The building, recently renovated, is distributed over 7 floors above ground. It has a great reception, 2 lifts, concierge service and 24-hour security. The office space stands out for a very careful design and quality finishes, achieving very comfortable work spaces. It is structured in a reception and waiting area, two individual offices, an open space, all of them very bright, with access to a balcony overlooking Paseo de Gracia. The office also has a large boardroom of ample dimensions, a file and a toilet inside the office. It also has 2 bathrooms outside, located in the elevator hall. The office has high quality finishes: modular false ceiling made of metal plates, technical lighting, parquet flooring, stainless steel and glass partitions, air conditioning system through ducts, electrical, telephone and computer installation, fire detection and extinguishing system. Excellent location, an area known for its great architectural and cultural value, hub of commercial and financial activity. Very well connected with public transport: Metro (lines L3 and L5), FGC, buses (7,20,22,24,33,34,39, H10, V15, V17).