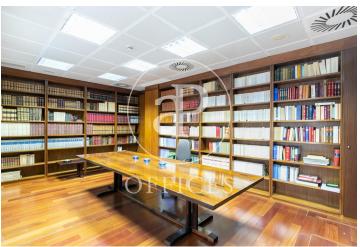

## 3,800 € | 248 m<sup>2</sup>

Magnificent office located on Paseo de Gracia near Avenida Diagonal in a royal estate for the exclusive use of offices. The building, recently renovated, is distributed over 7 floors above ground. It has a great reception, 2 lifts, concierge service and 24-hour security. The office space stands out for a very careful design and quality finishes, achieving very comfortable work spaces. It is structured in a reception and waiting area, two individual offices, an open space, all of them very bright, with access to a balcony overlooking Paseo de Gracia. The office also has a large boardroom of ample dimensions, a file and a toilet inside the office. It also has 2 bathrooms outside, located in the elevator hall. The office has high quality finishes: modular false ceiling made of metal plates, technical lighting, parquet flooring, stainless steel and glass partitions, air conditioning system through ducts, electrical, telephone and computer installation, fire detection and extinguishing system. Excellent location, an area known for its great architectural and cultural value, hub of commercial and financial activity. Very well connected with public transport: Metro (lines L3 and L5), FGC, buses (7,20,22,24,33,34,39, H10, V15, V17).