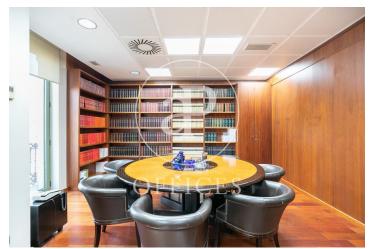

## 3,800 € | 248 m<sup>2</sup>

Magnificent office located on Paseo de Gracia near Avenida Diagonal in a royal estate for the exclusive use of offices. The building, recently renovated, is distributed over 7 floors above ground. It has a great reception, 2 lifts, concierge service and 24-hour security. The office space stands out for a very careful design and quality finishes, achieving very comfortable work spaces. It is structured in a reception and waiting area, two individual offices, an open space, all of them very bright, with access to a balcony overlooking Paseo de Gracia. The office also has a large boardroom of ample dimensions, a file and a toilet inside the office. It also has 2 bathrooms outside, located in the elevator hall. The office has high quality finishes: modular false ceiling made of metal plates, technical lighting, parquet flooring, stainless steel and glass partitions, air conditioning system through ducts, electrical, telephone and computer installation, fire detection and extinguishing system. Excellent location, an area known for its great architectural and cultural value, hub of commercial and financial activity. Very well connected with public transport: Metro (lines L3 and L5), FGC, buses (7,20,22,24,33,34,39, H10, V15, V17).