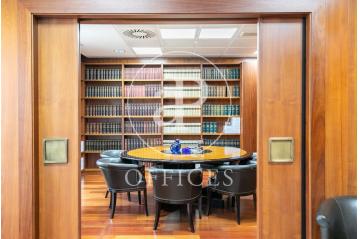

## 3,800 € | 248 m<sup>2</sup>

Magnificent office located on Paseo de Gracia near Avenida Diagonal in a royal estate for the exclusive use of offices. The building, recently renovated, is distributed over 7 floors above ground. It has a great reception, 2 lifts, concierge service and 24-hour security. The office space stands out for a very careful design and quality finishes, achieving very comfortable work spaces. It is structured in a reception and waiting area, two individual offices, an open space, all of them very bright, with access to a balcony overlooking Paseo de Gracia. The office also has a large boardroom of ample dimensions, a file and a toilet inside the office. It also has 2 bathrooms outside, located in the elevator hall. The office has high quality finishes: modular false ceiling made of metal plates, technical lighting, parquet flooring, stainless steel and glass partitions, air conditioning system through ducts, electrical, telephone and computer installation, fire detection and extinguishing system. Excellent location, an area known for its great architectural and cultural value, hub of commercial and financial activity. Very well connected with public transport: Metro (lines L3 and L5), FGC, buses (7,20,22,24,33,34,39, H10, V15, V17).