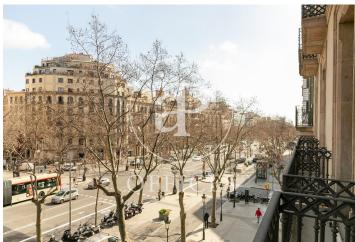

## 3,800 € | 248 m<sup>2</sup>

Magnificent office located on Paseo de Gracia near Avenida Diagonal in a royal estate for the exclusive use of offices. The building, recently renovated, is distributed over 7 floors above ground. It has a great reception, 2 lifts, concierge service and 24-hour security. The office space stands out for a very careful design and quality finishes, achieving very comfortable work spaces. It is structured in a reception and waiting area, two individual offices, an open space, all of them very bright, with access to a balcony overlooking Paseo de Gracia. The office also has a large boardroom of ample dimensions, a file and a toilet inside the office. It also has 2 bathrooms outside, located in the elevator hall. The office has high quality finishes: modular false ceiling made of metal plates, technical lighting, parquet flooring, stainless steel and glass partitions, air conditioning system through ducts, electrical, telephone and computer installation, fire detection and extinguishing system. Excellent location, an area known for its great architectural and cultural value, hub of commercial and financial activity. Very well connected with public transport: Metro (lines L3 and L5), FGC, buses (7,20,22,24,33,34,39, H10, V15, V17).