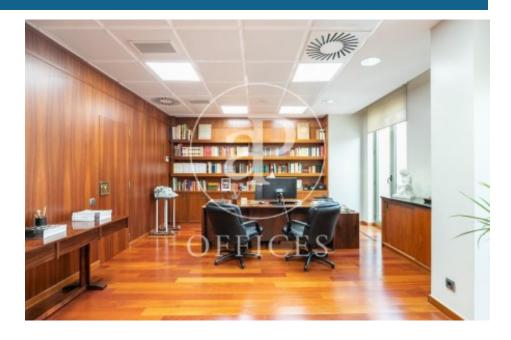

## 3,800 € | 248 m<sup>2</sup>

Magnificent office located on Paseo de Gracia near Avenida Diagonal in a royal estate for the exclusive use of offices. The building, recently renovated, is distributed over 7 floors above ground. It has a great reception, 2 lifts, concierge service and 24-hour security. The office space stands out for a very careful design and quality finishes, achieving very comfortable work spaces. It is structured in a reception and waiting area, two individual offices, an open space, all of them very bright, with access to a balcony overlooking Paseo de Gracia. The office also has a large boardroom of ample dimensions, a file and a toilet inside the office. It also has 2 bathrooms outside, located in the elevator hall. The office has high quality finishes: modular false ceiling made of metal plates, technical lighting, parquet flooring, stainless steel and glass partitions, air conditioning system through ducts, electrical, telephone and computer installation, fire detection and extinguishing system. Excellent location, an area known for its great architectural and cultural value, hub of commercial and financial activity. Very well connected with public transport: Metro (lines L3 and L5), FGC, buses (7,20,22,24,33,34,39, H10, V15, V17).