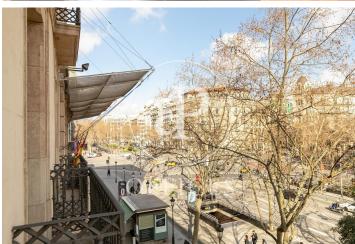

## 3,800 € | 248 m<sup>2</sup>

Magnificent office located on Paseo de Gracia near Avenida Diagonal in a royal estate for the exclusive use of offices. The building, recently renovated, is distributed over 7 floors above ground. It has a great reception, 2 lifts, concierge service and 24-hour security. The office space stands out for a very careful design and quality finishes, achieving very comfortable work spaces. It is structured in a reception and waiting area, two individual offices, an open space, all of them very bright, with access to a balcony overlooking Paseo de Gracia. The office also has a large boardroom of ample dimensions, a file and a toilet inside the office. It also has 2 bathrooms outside, located in the elevator hall. The office has high quality finishes: modular false ceiling made of metal plates, technical lighting, parquet flooring, stainless steel and glass partitions, air conditioning system through ducts, electrical, telephone and computer installation, fire detection and extinguishing system. Excellent location, an area known for its great architectural and cultural value, hub of commercial and financial activity. Very well connected with public transport: Metro (lines L3 and L5), FGC, buses (7,20,22,24,33,34,39, H10, V15, V17).