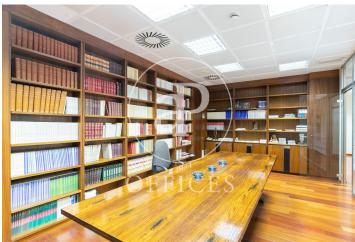

## 3,800 € | 248 m<sup>2</sup>

Magnificent office located on Paseo de Gracia near Avenida Diagonal in a royal estate for the exclusive use of offices. The building, recently renovated, is distributed over 7 floors above ground. It has a great reception, 2 lifts, concierge service and 24-hour security. The office space stands out for a very careful design and quality finishes, achieving very comfortable work spaces. It is structured in a reception and waiting area, two individual offices, an open space, all of them very bright, with access to a balcony overlooking Paseo de Gracia. The office also has a large boardroom of ample dimensions, a file and a toilet inside the office. It also has 2 bathrooms outside, located in the elevator hall. The office has high quality finishes: modular false ceiling made of metal plates, technical lighting, parquet flooring, stainless steel and glass partitions, air conditioning system through ducts, electrical, telephone and computer installation, fire detection and extinguishing system. Excellent location, an area known for its great architectural and cultural value, hub of commercial and financial activity. Very well connected with public transport: Metro (lines L3 and L5), FGC, buses (7,20,22,24,33,34,39, H10, V15, V17).