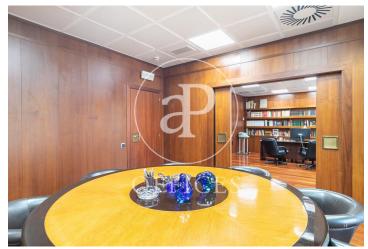

## 3,800 € | 248 m<sup>2</sup>

Magnificent office located on Paseo de Gracia near Avenida Diagonal in a royal estate for the exclusive use of offices. The building, recently renovated, is distributed over 7 floors above ground. It has a great reception, 2 lifts, concierge service and 24-hour security. The office space stands out for a very careful design and quality finishes, achieving very comfortable work spaces. It is structured in a reception and waiting area, two individual offices, an open space, all of them very bright, with access to a balcony overlooking Paseo de Gracia. The office also has a large boardroom of ample dimensions, a file and a toilet inside the office. It also has 2 bathrooms outside, located in the elevator hall. The office has high quality finishes: modular false ceiling made of metal plates, technical lighting, parquet flooring, stainless steel and glass partitions, air conditioning system through ducts, electrical, telephone and computer installation, fire detection and extinguishing system. Excellent location, an area known for its great architectural and cultural value, hub of commercial and financial activity. Very well connected with public transport: Metro (lines L3 and L5), FGC, buses (7,20,22,24,33,34,39, H10, V15, V17).