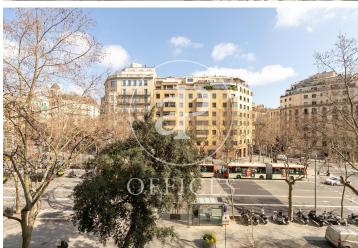

## 3,800 € | 248 m<sup>2</sup>

Magnificent office located on Paseo de Gracia near Avenida Diagonal in a royal estate for the exclusive use of offices. The building, recently renovated, is distributed over 7 floors above ground. It has a great reception, 2 lifts, concierge service and 24-hour security. The office space stands out for a very careful design and quality finishes, achieving very comfortable work spaces. It is structured in a reception and waiting area, two individual offices, an open space, all of them very bright, with access to a balcony overlooking Paseo de Gracia. The office also has a large boardroom of ample dimensions, a file and a toilet inside the office. It also has 2 bathrooms outside, located in the elevator hall. The office has high quality finishes: modular false ceiling made of metal plates, technical lighting, parquet flooring, stainless steel and glass partitions, air conditioning system through ducts, electrical, telephone and computer installation, fire detection and extinguishing system. Excellent location, an area known for its great architectural and cultural value, hub of commercial and financial activity. Very well connected with public transport: Metro (lines L3 and L5), FGC, buses (7,20,22,24,33,34,39, H10, V15, V17).