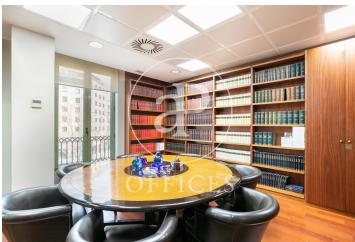

## 3,800 € | 248 m<sup>2</sup>

Magnificent office located on Paseo de Gracia near Avenida Diagonal in a royal estate for the exclusive use of offices. The building, recently renovated, is distributed over 7 floors above ground. It has a great reception, 2 lifts, concierge service and 24-hour security. The office space stands out for a very careful design and quality finishes, achieving very comfortable work spaces. It is structured in a reception and waiting area, two individual offices, an open space, all of them very bright, with access to a balcony overlooking Paseo de Gracia. The office also has a large boardroom of ample dimensions, a file and a toilet inside the office. It also has 2 bathrooms outside, located in the elevator hall. The office has high quality finishes: modular false ceiling made of metal plates, technical lighting, parquet flooring, stainless steel and glass partitions, air conditioning system through ducts, electrical, telephone and computer installation, fire detection and extinguishing system. Excellent location, an area known for its great architectural and cultural value, hub of commercial and financial activity. Very well connected with public transport: Metro (lines L3 and L5), FGC, buses (7,20,22,24,33,34,39, H10, V15, V17).