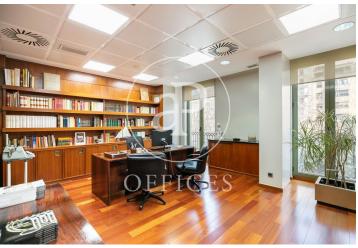

## 3,800 € | 248 m<sup>2</sup>

Magnificent office located on Paseo de Gracia near Avenida Diagonal in a royal estate for the exclusive use of offices. The building, recently renovated, is distributed over 7 floors above ground. It has a great reception, 2 lifts, concierge service and 24-hour security. The office space stands out for a very careful design and quality finishes, achieving very comfortable work spaces. It is structured in a reception and waiting area, two individual offices, an open space, all of them very bright, with access to a balcony overlooking Paseo de Gracia. The office also has a large boardroom of ample dimensions, a file and a toilet inside the office. It also has 2 bathrooms outside, located in the elevator hall. The office has high quality finishes: modular false ceiling made of metal plates, technical lighting, parquet flooring, stainless steel and glass partitions, air conditioning system through ducts, electrical, telephone and computer installation, fire detection and extinguishing system. Excellent location, an area known for its great architectural and cultural value, hub of commercial and financial activity. Very well connected with public transport: Metro (lines L3 and L5), FGC, buses (7,20,22,24,33,34,39, H10, V15, V17).