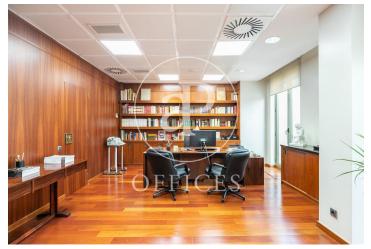

## 3,800 € | 248 m<sup>2</sup>

Magnificent office located on Paseo de Gracia near Avenida Diagonal in a royal estate for the exclusive use of offices. The building, recently renovated, is distributed over 7 floors above ground. It has a great reception, 2 lifts, concierge service and 24-hour security. The office space stands out for a very careful design and quality finishes, achieving very comfortable work spaces. It is structured in a reception and waiting area, two individual offices, an open space, all of them very bright, with access to a balcony overlooking Paseo de Gracia. The office also has a large boardroom of ample dimensions, a file and a toilet inside the office. It also has 2 bathrooms outside, located in the elevator hall. The office has high quality finishes: modular false ceiling made of metal plates, technical lighting, parquet flooring, stainless steel and glass partitions, air conditioning system through ducts, electrical, telephone and computer installation, fire detection and extinguishing system. Excellent location, an area known for its great architectural and cultural value, hub of commercial and financial activity. Very well connected with public transport: Metro (lines L3 and L5), FGC, buses (7,20,22,24,33,34,39, H10, V15, V17).