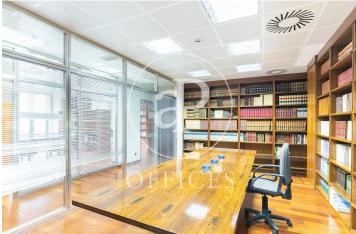

## 3,800 € | 248 m<sup>2</sup>

Magnificent office located on Paseo de Gracia near Avenida Diagonal in a royal estate for the exclusive use of offices. The building, recently renovated, is distributed over 7 floors above ground. It has a great reception, 2 lifts, concierge service and 24-hour security. The office space stands out for a very careful design and quality finishes, achieving very comfortable work spaces. It is structured in a reception and waiting area, two individual offices, an open space, all of them very bright, with access to a balcony overlooking Paseo de Gracia. The office also has a large boardroom of ample dimensions, a file and a toilet inside the office. It also has 2 bathrooms outside, located in the elevator hall. The office has high quality finishes: modular false ceiling made of metal plates, technical lighting, parquet flooring, stainless steel and glass partitions, air conditioning system through ducts, electrical, telephone and computer installation, fire detection and extinguishing system. Excellent location, an area known for its great architectural and cultural value, hub of commercial and financial activity. Very well connected with public transport: Metro (lines L3 and L5), FGC, buses (7,20,22,24,33,34,39, H10, V15, V17).