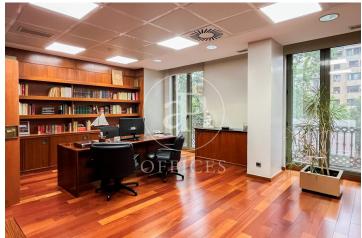

## 3,800 € | 248 m<sup>2</sup>

Magnificent office located on Paseo de Gracia near Avenida Diagonal in a royal estate for the exclusive use of offices. The building, recently renovated, is distributed over 7 floors above ground. It has a great reception, 2 lifts, concierge service and 24-hour security. The office space stands out for a very careful design and quality finishes, achieving very comfortable work spaces. It is structured in a reception and waiting area, two individual offices, an open space, all of them very bright, with access to a balcony overlooking Paseo de Gracia. The office also has a large boardroom of ample dimensions, a file and a toilet inside the office. It also has 2 bathrooms outside, located in the elevator hall. The office has high quality finishes: modular false ceiling made of metal plates, technical lighting, parquet flooring, stainless steel and glass partitions, air conditioning system through ducts, electrical, telephone and computer installation, fire detection and extinguishing system. Excellent location, an area known for its great architectural and cultural value, hub of commercial and financial activity. Very well connected with public transport: Metro (lines L3 and L5), FGC, buses (7,20,22,24,33,34,39, H10, V15, V17).