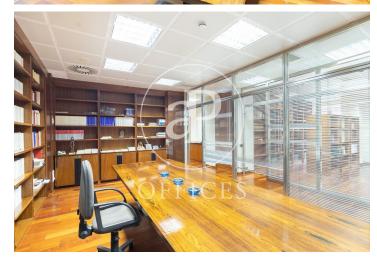

## 3,800 € | 248 m<sup>2</sup>

Magnificent office located on Paseo de Gracia near Avenida Diagonal in a royal estate for the exclusive use of offices. The building, recently renovated, is distributed over 7 floors above ground. It has a great reception, 2 lifts, concierge service and 24-hour security. The office space stands out for a very careful design and quality finishes, achieving very comfortable work spaces. It is structured in a reception and waiting area, two individual offices, an open space, all of them very bright, with access to a balcony overlooking Paseo de Gracia. The office also has a large boardroom of ample dimensions, a file and a toilet inside the office. It also has 2 bathrooms outside, located in the elevator hall. The office has high quality finishes: modular false ceiling made of metal plates, technical lighting, parquet flooring, stainless steel and glass partitions, air conditioning system through ducts, electrical, telephone and computer installation, fire detection and extinguishing system. Excellent location, an area known for its great architectural and cultural value, hub of commercial and financial activity. Very well connected with public transport: Metro (lines L3 and L5), FGC, buses (7,20,22,24,33,34,39, H10, V15, V17).