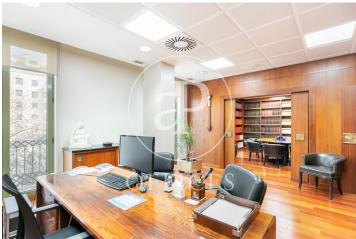

## 3,800 € | 248 m<sup>2</sup>

Magnificent office located on Paseo de Gracia near Avenida Diagonal in a royal estate for the exclusive use of offices. The building, recently renovated, is distributed over 7 floors above ground. It has a great reception, 2 lifts, concierge service and 24-hour security. The office space stands out for a very careful design and quality finishes, achieving very comfortable work spaces. It is structured in a reception and waiting area, two individual offices, an open space, all of them very bright, with access to a balcony overlooking Paseo de Gracia. The office also has a large boardroom of ample dimensions, a file and a toilet inside the office. It also has 2 bathrooms outside, located in the elevator hall. The office has high quality finishes: modular false ceiling made of metal plates, technical lighting, parquet flooring, stainless steel and glass partitions, air conditioning system through ducts, electrical, telephone and computer installation, fire detection and extinguishing system. Excellent location, an area known for its great architectural and cultural value, hub of commercial and financial activity. Very well connected with public transport: Metro (lines L3 and L5), FGC, buses (7,20,22,24,33,34,39, H10, V15, V17).