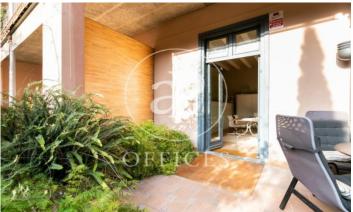

## 4,500 € | 214 m<sup>2</sup> + 66 m<sup>2</sup> terrace | 21.03 €/m<sup>2</sup>

Office for rent in Paseo de Gracia, with magnificent terrace-garden Located on Paseo de Gracia near Avenida Diagonal we find this wonderful building of a royal estate in the Eixample, for the exclusive use of offices. The building, in very good condition, has a modern design lobby, 1 elevator and concierge service during business hours. The office space has been rehabilitated modernizing the distribution and enhancing the characteristics of the property, achieving very comfortable and functional workspaces. Its high ceilings formed by ceramic vaults and its high wooden doors and windows were preserved. Materials such as expanded metal and glass were incorporated, providing transparency and unity. The office is very bright, has balconies with exit and views of Paseo de Gracia and a magnificent terrace-garden with abundant vegetation, an ideal point for meeting, resting and informal meetings. The office is distributed in 2 spacious and bright open-plan rooms, an office, a meeting room, a rack and file room, 1 bathroom and an office space. Excellent location, an area known for its great architectural and cultural value, hub of commercial and financial activity. Very well connected with public transport: Metro (lines L3 and L5), FGC, buses (7,20,22,24,33,34,39, H10, V15, [...]