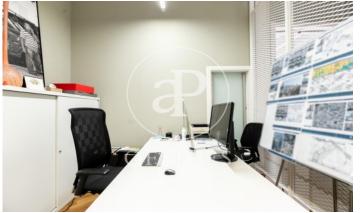

## 4,500 € | 214 m<sup>2</sup> + 66 m<sup>2</sup> terrace | 21.03 €/m<sup>2</sup>

Office for rent in Paseo de Gracia, with magnificent terrace-garden Located on Paseo de Gracia near Avenida Diagonal we find this wonderful building of a royal estate in the Eixample, for the exclusive use of offices. The building, in very good condition, has a modern design lobby, 1 elevator and concierge service during business hours. The office space has been rehabilitated modernizing the distribution and enhancing the characteristics of the property, achieving very comfortable and functional workspaces. Its high ceilings formed by ceramic vaults and its high wooden doors and windows were preserved. Materials such as expanded metal and glass were incorporated, providing transparency and unity. The office is very bright, has balconies with exit and views of Paseo de Gracia and a magnificent terrace-garden with abundant vegetation, an ideal point for meeting, resting and informal meetings. The office is distributed in 2 spacious and bright open-plan rooms, an office, a meeting room, a rack and file room, 1 bathroom and an office space. Excellent location, an area known for its great architectural and cultural value, hub of commercial and financial activity. Very well connected with public transport: Metro (lines L3 and L5), FGC, buses (7,20,22,24,33,34,39, H10, V15, [...]