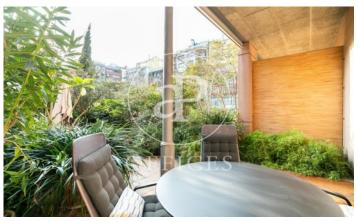

## 4,500 € | 214 m<sup>2</sup> + 66 m<sup>2</sup> terrace | 21.03 €/m<sup>2</sup>

Office for rent in Paseo de Gracia, with magnificent terrace-garden Located on Paseo de Gracia near Avenida Diagonal we find this wonderful building of a royal estate in the Eixample, for the exclusive use of offices. The building, in very good condition, has a modern design lobby, 1 elevator and concierge service during business hours. The office space has been rehabilitated modernizing the distribution and enhancing the characteristics of the property, achieving very comfortable and functional workspaces. Its high ceilings formed by ceramic vaults and its high wooden doors and windows were preserved. Materials such as expanded metal and glass were incorporated, providing transparency and unity. The office is very bright, has balconies with exit and views of Paseo de Gracia and a magnificent terrace-garden with abundant vegetation, an ideal point for meeting, resting and informal meetings. The office is distributed in 2 spacious and bright open-plan rooms, an office, a meeting room, a rack and file room, 1 bathroom and an office space. Excellent location, an area known for its great architectural and cultural value, hub of commercial and financial activity. Very well connected with public transport: Metro (lines L3 and L5), FGC, buses (7,20,22,24,33,34,39, H10, V15, [...]