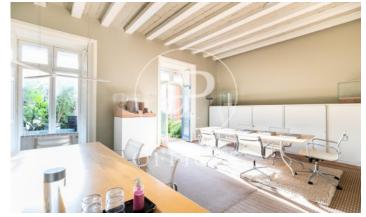

## 4,500 € | 214 m<sup>2</sup> + 66 m<sup>2</sup> terrace | 21.03 €/m<sup>2</sup>

Office for rent in Paseo de Gracia, with magnificent terrace-garden Located on Paseo de Gracia near Avenida Diagonal we find this wonderful building of a royal estate in the Eixample, for the exclusive use of offices. The building, in very good condition, has a modern design lobby, 1 elevator and concierge service during business hours. The office space has been rehabilitated modernizing the distribution and enhancing the characteristics of the property, achieving very comfortable and functional workspaces. Its high ceilings formed by ceramic vaults and its high wooden doors and windows were preserved. Materials such as expanded metal and glass were incorporated, providing transparency and unity. The office is very bright, has balconies with exit and views of Paseo de Gracia and a magnificent terrace-garden with abundant vegetation, an ideal point for meeting, resting and informal meetings. The office is distributed in 2 spacious and bright open-plan rooms, an office, a meeting room, a rack and file room, 1 bathroom and an office space. Excellent location, an area known for its great architectural and cultural value, hub of commercial and financial activity. Very well connected with public transport: Metro (lines L3 and L5), FGC, buses (7,20,22,24,33,34,39, H10, V15, [...]