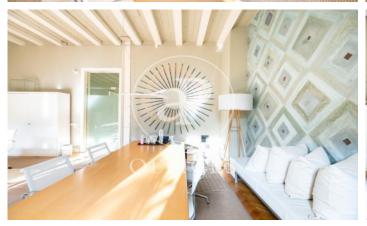

## 4,500 € | 214 m<sup>2</sup> + 66 m<sup>2</sup> terrace | 21.03 €/m<sup>2</sup>

Office for rent in Paseo de Gracia, with magnificent terrace-garden Located on Paseo de Gracia near Avenida Diagonal we find this wonderful building of a royal estate in the Eixample, for the exclusive use of offices. The building, in very good condition, has a modern design lobby, 1 elevator and concierge service during business hours. The office space has been rehabilitated modernizing the distribution and enhancing the characteristics of the property, achieving very comfortable and functional workspaces. Its high ceilings formed by ceramic vaults and its high wooden doors and windows were preserved. Materials such as expanded metal and glass were incorporated, providing transparency and unity. The office is very bright, has balconies with exit and views of Paseo de Gracia and a magnificent terrace-garden with abundant vegetation, an ideal point for meeting, resting and informal meetings. The office is distributed in 2 spacious and bright open-plan rooms, an office, a meeting room, a rack and file room, 1 bathroom and an office space. Excellent location, an area known for its great architectural and cultural value, hub of commercial and financial activity. Very well connected with public transport: Metro (lines L3 and L5), FGC, buses (7,20,22,24,33,34,39, H10, V15, [...]