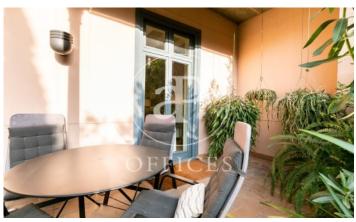

## 4,500 € | 214 m<sup>2</sup> + 66 m<sup>2</sup> terrace | 21.03 €/m<sup>2</sup>

Office for rent in Paseo de Gracia, with magnificent terrace-garden Located on Paseo de Gracia near Avenida Diagonal we find this wonderful building of a royal estate in the Eixample, for the exclusive use of offices. The building, in very good condition, has a modern design lobby, 1 elevator and concierge service during business hours. The office space has been rehabilitated modernizing the distribution and enhancing the characteristics of the property, achieving very comfortable and functional workspaces. Its high ceilings formed by ceramic vaults and its high wooden doors and windows were preserved. Materials such as expanded metal and glass were incorporated, providing transparency and unity. The office is very bright, has balconies with exit and views of Paseo de Gracia and a magnificent terrace-garden with abundant vegetation, an ideal point for meeting, resting and informal meetings. The office is distributed in 2 spacious and bright open-plan rooms, an office, a meeting room, a rack and file room, 1 bathroom and an office space. Excellent location, an area known for its great architectural and cultural value, hub of commercial and financial activity. Very well connected with public transport: Metro (lines L3 and L5), FGC, buses (7,20,22,24,33,34,39, H10, V15, [...]