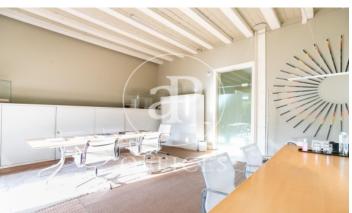

## 4,500 € | 214 m<sup>2</sup> + 66 m<sup>2</sup> terrace | 21.03 €/m<sup>2</sup>

Office for rent in Paseo de Gracia, with magnificent terrace-garden Located on Paseo de Gracia near Avenida Diagonal we find this wonderful building of a royal estate in the Eixample, for the exclusive use of offices. The building, in very good condition, has a modern design lobby, 1 elevator and concierge service during business hours. The office space has been rehabilitated modernizing the distribution and enhancing the characteristics of the property, achieving very comfortable and functional workspaces. Its high ceilings formed by ceramic vaults and its high wooden doors and windows were preserved. Materials such as expanded metal and glass were incorporated, providing transparency and unity. The office is very bright, has balconies with exit and views of Paseo de Gracia and a magnificent terrace-garden with abundant vegetation, an ideal point for meeting, resting and informal meetings. The office is distributed in 2 spacious and bright open-plan rooms, an office, a meeting room, a rack and file room, 1 bathroom and an office space. Excellent location, an area known for its great architectural and cultural value, hub of commercial and financial activity. Very well connected with public transport: Metro (lines L3 and L5), FGC, buses (7,20,22,24,33,34,39, H10, V15, [...]