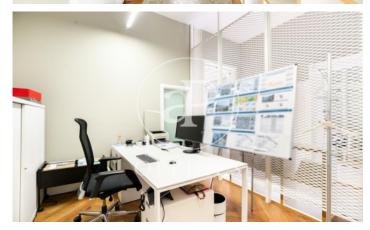

## 4,500 € | 214 m<sup>2</sup> + 66 m<sup>2</sup> terrace | 21.03 €/m<sup>2</sup>

Office for rent in Paseo de Gracia, with magnificent terrace-garden Located on Paseo de Gracia near Avenida Diagonal we find this wonderful building of a royal estate in the Eixample, for the exclusive use of offices. The building, in very good condition, has a modern design lobby, 1 elevator and concierge service during business hours. The office space has been rehabilitated modernizing the distribution and enhancing the characteristics of the property, achieving very comfortable and functional workspaces. Its high ceilings formed by ceramic vaults and its high wooden doors and windows were preserved. Materials such as expanded metal and glass were incorporated, providing transparency and unity. The office is very bright, has balconies with exit and views of Paseo de Gracia and a magnificent terrace-garden with abundant vegetation, an ideal point for meeting, resting and informal meetings. The office is distributed in 2 spacious and bright open-plan rooms, an office, a meeting room, a rack and file room, 1 bathroom and an office space. Excellent location, an area known for its great architectural and cultural value, hub of commercial and financial activity. Very well connected with public transport: Metro (lines L3 and L5), FGC, buses (7,20,22,24,33,34,39, H10, V15, [...]