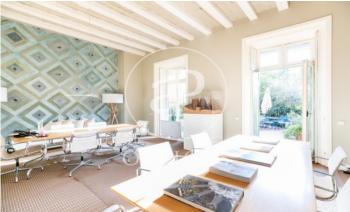

## 4,500 € | 214 m<sup>2</sup> + 66 m<sup>2</sup> terrace | 21.03 €/m<sup>2</sup>

Office for rent in Paseo de Gracia, with magnificent terrace-garden Located on Paseo de Gracia near Avenida Diagonal we find this wonderful building of a royal estate in the Eixample, for the exclusive use of offices. The building, in very good condition, has a modern design lobby, 1 elevator and concierge service during business hours. The office space has been rehabilitated modernizing the distribution and enhancing the characteristics of the property, achieving very comfortable and functional workspaces. Its high ceilings formed by ceramic vaults and its high wooden doors and windows were preserved. Materials such as expanded metal and glass were incorporated, providing transparency and unity. The office is very bright, has balconies with exit and views of Paseo de Gracia and a magnificent terrace-garden with abundant vegetation, an ideal point for meeting, resting and informal meetings. The office is distributed in 2 spacious and bright open-plan rooms, an office, a meeting room, a rack and file room, 1 bathroom and an office space. Excellent location, an area known for its great architectural and cultural value, hub of commercial and financial activity. Very well connected with public transport: Metro (lines L3 and L5), FGC, buses (7,20,22,24,33,34,39, H10, V15, [...]