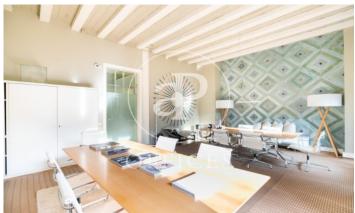

## 4,500 € | 214 m<sup>2</sup> + 66 m<sup>2</sup> terrace | 21.03 €/m<sup>2</sup>

Office for rent in Paseo de Gracia, with magnificent terrace-garden Located on Paseo de Gracia near Avenida Diagonal we find this wonderful building of a royal estate in the Eixample, for the exclusive use of offices. The building, in very good condition, has a modern design lobby, 1 elevator and concierge service during business hours. The office space has been rehabilitated modernizing the distribution and enhancing the characteristics of the property, achieving very comfortable and functional workspaces. Its high ceilings formed by ceramic vaults and its high wooden doors and windows were preserved. Materials such as expanded metal and glass were incorporated, providing transparency and unity. The office is very bright, has balconies with exit and views of Paseo de Gracia and a magnificent terrace-garden with abundant vegetation, an ideal point for meeting, resting and informal meetings. The office is distributed in 2 spacious and bright open-plan rooms, an office, a meeting room, a rack and file room, 1 bathroom and an office space. Excellent location, an area known for its great architectural and cultural value, hub of commercial and financial activity. Very well connected with public transport: Metro (lines L3 and L5), FGC, buses (7,20,22,24,33,34,39, H10, V15, [...]