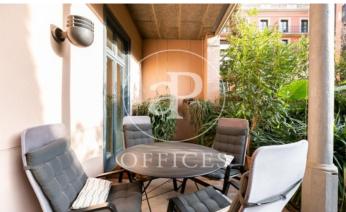

## 4,500 € | 214 m<sup>2</sup> + 66 m<sup>2</sup> terrace | 21.03 €/m<sup>2</sup>

Office for rent in Paseo de Gracia, with magnificent terrace-garden Located on Paseo de Gracia near Avenida Diagonal we find this wonderful building of a royal estate in the Eixample, for the exclusive use of offices. The building, in very good condition, has a modern design lobby, 1 elevator and concierge service during business hours. The office space has been rehabilitated modernizing the distribution and enhancing the characteristics of the property, achieving very comfortable and functional workspaces. Its high ceilings formed by ceramic vaults and its high wooden doors and windows were preserved. Materials such as expanded metal and glass were incorporated, providing transparency and unity. The office is very bright, has balconies with exit and views of Paseo de Gracia and a magnificent terrace-garden with abundant vegetation, an ideal point for meeting, resting and informal meetings. The office is distributed in 2 spacious and bright open-plan rooms, an office, a meeting room, a rack and file room, 1 bathroom and an office space. Excellent location, an area known for its great architectural and cultural value, hub of commercial and financial activity. Very well connected with public transport: Metro (lines L3 and L5), FGC, buses (7,20,22,24,33,34,39, H10, V15, [...]