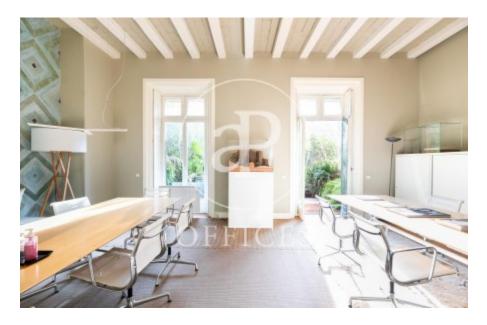

## 4,500 € | 214 m<sup>2</sup> + 66 m<sup>2</sup> terrace | 21.03 €/m<sup>2</sup>

Office for rent in Paseo de Gracia, with magnificent terrace-garden Located on Paseo de Gracia near Avenida Diagonal we find this wonderful building of a royal estate in the Eixample, for the exclusive use of offices. The building, in very good condition, has a modern design lobby, 1 elevator and concierge service during business hours. The office space has been rehabilitated modernizing the distribution and enhancing the characteristics of the property, achieving very comfortable and functional workspaces. Its high ceilings formed by ceramic vaults and its high wooden doors and windows were preserved. Materials such as expanded metal and glass were incorporated, providing transparency and unity. The office is very bright, has balconies with exit and views of Paseo de Gracia and a magnificent terrace-garden with abundant vegetation, an ideal point for meeting, resting and informal meetings. The office is distributed in 2 spacious and bright open-plan rooms, an office, a meeting room, a rack and file room, 1 bathroom and an office space. Excellent location, an area known for its great architectural and cultural value, hub of commercial and financial activity. Very well connected with public transport: Metro (lines L3 and L5), FGC, buses (7,20,22,24,33,34,39, H10, V15, [...]