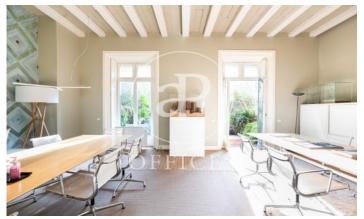

## 4,500 € | 214 m<sup>2</sup> + 66 m<sup>2</sup> terrace | 21.03 €/m<sup>2</sup>

Office for rent in Paseo de Gracia, with magnificent terrace-garden Located on Paseo de Gracia near Avenida Diagonal we find this wonderful building of a royal estate in the Eixample, for the exclusive use of offices. The building, in very good condition, has a modern design lobby, 1 elevator and concierge service during business hours. The office space has been rehabilitated modernizing the distribution and enhancing the characteristics of the property, achieving very comfortable and functional workspaces. Its high ceilings formed by ceramic vaults and its high wooden doors and windows were preserved. Materials such as expanded metal and glass were incorporated, providing transparency and unity. The office is very bright, has balconies with exit and views of Paseo de Gracia and a magnificent terrace-garden with abundant vegetation, an ideal point for meeting, resting and informal meetings. The office is distributed in 2 spacious and bright open-plan rooms, an office, a meeting room, a rack and file room, 1 bathroom and an office space. Excellent location, an area known for its great architectural and cultural value, hub of commercial and financial activity. Very well connected with public transport: Metro (lines L3 and L5), FGC, buses (7,20,22,24,33,34,39, H10, V15, [...]