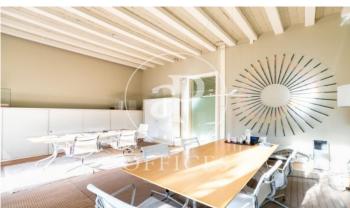

## 4,500 € | 214 m<sup>2</sup> + 66 m<sup>2</sup> terrace | 21.03 €/m<sup>2</sup>

Office for rent in Paseo de Gracia, with magnificent terrace-garden Located on Paseo de Gracia near Avenida Diagonal we find this wonderful building of a royal estate in the Eixample, for the exclusive use of offices. The building, in very good condition, has a modern design lobby, 1 elevator and concierge service during business hours. The office space has been rehabilitated modernizing the distribution and enhancing the characteristics of the property, achieving very comfortable and functional workspaces. Its high ceilings formed by ceramic vaults and its high wooden doors and windows were preserved. Materials such as expanded metal and glass were incorporated, providing transparency and unity. The office is very bright, has balconies with exit and views of Paseo de Gracia and a magnificent terrace-garden with abundant vegetation, an ideal point for meeting, resting and informal meetings. The office is distributed in 2 spacious and bright open-plan rooms, an office, a meeting room, a rack and file room, 1 bathroom and an office space. Excellent location, an area known for its great architectural and cultural value, hub of commercial and financial activity. Very well connected with public transport: Metro (lines L3 and L5), FGC, buses (7,20,22,24,33,34,39, H10, V15, [...]