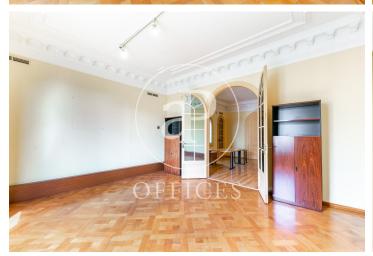

## 3,200 € | 345 m<sup>2</sup>

In an unbeatable location, on Avenida Diagonal a few meters from Jardinets de Gracia, we find this 345sqm office. It is located in a wonderful royal estate with access from Avenida Diagonal and Calle Córcega. The building in very good condition, has two elevators and has a concierge service. The office is very spacious and bright, has great views of Avenida Diagonal, as well as the mountains. The distribution of the office consists of a large reception area, 12 large offices, three bathrooms and a technical room. It has hot / cold air conditioning through ducts, parquet floors and high ceilings that give a great quality to the spaces. Strategic location, in the heart of Barcelona's Eixample, an area known for its great architectural and cultural value, the hub of commercial and financial activity. Ideal for setting up a prestigious office, surrounded by a large number of services that create value for its users Excellent communication with public transport: Metro - L3, L4, L5 FGC - Provence and buses 6, 33, 34, N6, H10, 39, 47, 22, 24, V17, B24, N7 Be sure to visit our website to assess other options https://www.aoficinas.es/