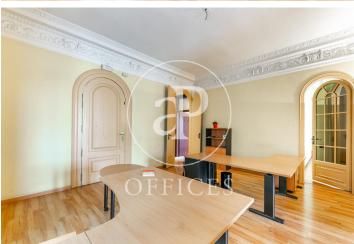

## 3,200 € | 345 m<sup>2</sup>

In an unbeatable location, on Avenida Diagonal a few meters from Jardinets de Gracia, we find this 345sqm office. It is located in a wonderful royal estate with access from Avenida Diagonal and Calle Córcega. The building in very good condition, has two elevators and has a concierge service. The office is very spacious and bright, has great views of Avenida Diagonal, as well as the mountains. The distribution of the office consists of a large reception area, 12 large offices, three bathrooms and a technical room. It has hot / cold air conditioning through ducts, parquet floors and high ceilings that give a great quality to the spaces. Strategic location, in the heart of Barcelona's Eixample, an area known for its great architectural and cultural value, the hub of commercial and financial activity. Ideal for setting up a prestigious office, surrounded by a large number of services that create value for its users Excellent communication with public transport: Metro - L3, L4, L5 FGC - Provence and buses 6, 33, 34, N6, H10, 39, 47, 22, 24, V17, B24, N7 Be sure to visit our website to assess other options https://www.aoficinas.es/