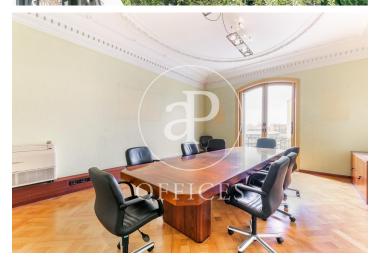

## 3,200 € | 345 m<sup>2</sup>

In an unbeatable location, on Avenida Diagonal a few meters from Jardinets de Gracia, we find this 345sqm office. It is located in a wonderful royal estate with access from Avenida Diagonal and Calle Córcega. The building in very good condition, has two elevators and has a concierge service. The office is very spacious and bright, has great views of Avenida Diagonal, as well as the mountains. The distribution of the office consists of a large reception area, 12 large offices, three bathrooms and a technical room. It has hot / cold air conditioning through ducts, parquet floors and high ceilings that give a great quality to the spaces. Strategic location, in the heart of Barcelona's Eixample, an area known for its great architectural and cultural value, the hub of commercial and financial activity. Ideal for setting up a prestigious office, surrounded by a large number of services that create value for its users Excellent communication with public transport: Metro - L3, L4, L5 FGC - Provence and buses 6, 33, 34, N6, H10, 39, 47, 22, 24, V17, B24, N7 Be sure to visit our website to assess other options https://www.aoficinas.es/