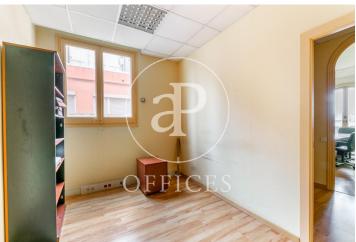

## 3,200 € | 345 m<sup>2</sup>

In an unbeatable location, on Avenida Diagonal a few meters from Jardinets de Gracia, we find this 345sqm office. It is located in a wonderful royal estate with access from Avenida Diagonal and Calle Córcega. The building in very good condition, has two elevators and has a concierge service. The office is very spacious and bright, has great views of Avenida Diagonal, as well as the mountains. The distribution of the office consists of a large reception area, 12 large offices, three bathrooms and a technical room. It has hot / cold air conditioning through ducts, parquet floors and high ceilings that give a great quality to the spaces. Strategic location, in the heart of Barcelona's Eixample, an area known for its great architectural and cultural value, the hub of commercial and financial activity. Ideal for setting up a prestigious office, surrounded by a large number of services that create value for its users Excellent communication with public transport: Metro - L3, L4, L5 FGC - Provence and buses 6, 33, 34, N6, H10, 39, 47, 22, 24, V17, B24, N7 Be sure to visit our website to assess other options https://www.aoficinas.es/