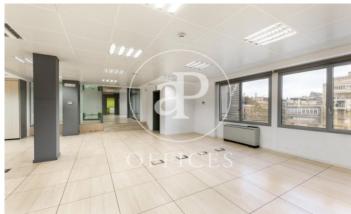

## 9,714 € | 571 m<sup>2</sup>

Office for rent of 511 sqm in Eixample Dret Very well located office building two blocks from the exclusive Paseo de Gracia. It has a concierge service during business hours, three lifts and public car park. Distributed in 6 partitions that form 4 glazed offices, 2 Open Space, with spectacular views of the city centre with natural light. With the possibility of 2 continuous floors if the need is 1.000m2 for Corporations with a large volume of workplaces of 50 to 100 people. Equipped with technical floors, three bathrooms, reception area and rack room in some options, independent kitchen with dining space. Designed for new technology companies, marketing, artificial intelligence, architects, engineers, etc. Fluorescent lighting recessed in false ceiling, individual air-conditioning system, fire detectors, operable windows, fibre optic installation, natural light. The building is located in one of the areas of greatest economic activity and commercial movement in the city of Barcelona, 2 blocks from the centre. It is surrounded by restaurants, hotels, shops and other facilities and services. It stands out for its magnificent mobility and connectivity, located in a strategic area in terms of access to the city, on Gran Via itself, the main axis of connection between the city o [...]