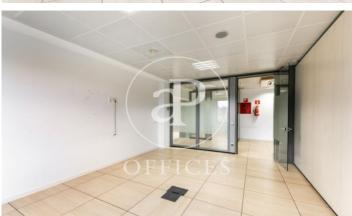

## 9,714 € | 571 m<sup>2</sup>

Office for rent of 511 sqm in Eixample Dret Very well located office building two blocks from the exclusive Paseo de Gracia. It has a concierge service during business hours, three lifts and public car park. Distributed in 6 partitions that form 4 glazed offices, 2 Open Space, with spectacular views of the city centre with natural light. With the possibility of 2 continuous floors if the need is 1.000m2 for Corporations with a large volume of workplaces of 50 to 100 people. Equipped with technical floors, three bathrooms, reception area and rack room in some options, independent kitchen with dining space. Designed for new technology companies, marketing, artificial intelligence, architects, engineers, etc. Fluorescent lighting recessed in false ceiling, individual air-conditioning system, fire detectors, operable windows, fibre optic installation, natural light. The building is located in one of the areas of greatest economic activity and commercial movement in the city of Barcelona, 2 blocks from the centre. It is surrounded by restaurants, hotels, shops and other facilities and services. It stands out for its magnificent mobility and connectivity, located in a strategic area in terms of access to the city, on Gran Via itself, the main axis of connection between the city o [...]