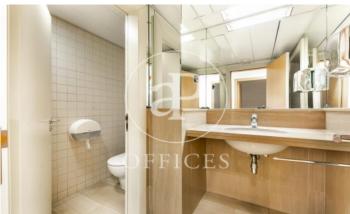

## 9,714 € | 571 m<sup>2</sup>

Office for rent of 511 sqm in Eixample Dret Very well located office building two blocks from the exclusive Paseo de Gracia. It has a concierge service during business hours, three lifts and public car park. Distributed in 6 partitions that form 4 glazed offices, 2 Open Space, with spectacular views of the city centre with natural light. With the possibility of 2 continuous floors if the need is 1.000m2 for Corporations with a large volume of workplaces of 50 to 100 people. Equipped with technical floors, three bathrooms, reception area and rack room in some options, independent kitchen with dining space. Designed for new technology companies, marketing, artificial intelligence, architects, engineers, etc. Fluorescent lighting recessed in false ceiling, individual air-conditioning system, fire detectors, operable windows, fibre optic installation, natural light. The building is located in one of the areas of greatest economic activity and commercial movement in the city of Barcelona, 2 blocks from the centre. It is surrounded by restaurants, hotels, shops and other facilities and services. It stands out for its magnificent mobility and connectivity, located in a strategic area in terms of access to the city, on Gran Via itself, the main axis of connection between the city o [...]