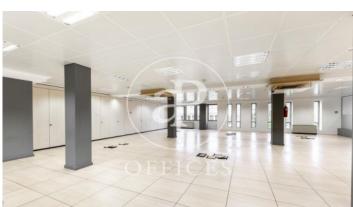

## 9,714 € | 571 m<sup>2</sup>

Office for rent of 511 sqm in Eixample Dret Very well located office building two blocks from the exclusive Paseo de Gracia. It has a concierge service during business hours, three lifts and public car park. Distributed in 6 partitions that form 4 glazed offices, 2 Open Space, with spectacular views of the city centre with natural light. With the possibility of 2 continuous floors if the need is 1.000m2 for Corporations with a large volume of workplaces of 50 to 100 people. Equipped with technical floors, three bathrooms, reception area and rack room in some options, independent kitchen with dining space. Designed for new technology companies, marketing, artificial intelligence, architects, engineers, etc. Fluorescent lighting recessed in false ceiling, individual air-conditioning system, fire detectors, operable windows, fibre optic installation, natural light. The building is located in one of the areas of greatest economic activity and commercial movement in the city of Barcelona, 2 blocks from the centre. It is surrounded by restaurants, hotels, shops and other facilities and services. It stands out for its magnificent mobility and connectivity, located in a strategic area in terms of access to the city, on Gran Via itself, the main axis of connection between the city o [...]