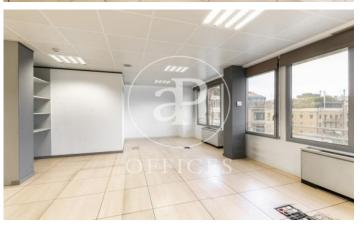

## 9,714 € | 571 m<sup>2</sup>

Office for rent of 511 sqm in Eixample Dret Very well located office building two blocks from the exclusive Paseo de Gracia. It has a concierge service during business hours, three lifts and public car park. Distributed in 6 partitions that form 4 glazed offices, 2 Open Space, with spectacular views of the city centre with natural light. With the possibility of 2 continuous floors if the need is 1.000m2 for Corporations with a large volume of workplaces of 50 to 100 people. Equipped with technical floors, three bathrooms, reception area and rack room in some options, independent kitchen with dining space. Designed for new technology companies, marketing, artificial intelligence, architects, engineers, etc. Fluorescent lighting recessed in false ceiling, individual air-conditioning system, fire detectors, operable windows, fibre optic installation, natural light. The building is located in one of the areas of greatest economic activity and commercial movement in the city of Barcelona, 2 blocks from the centre. It is surrounded by restaurants, hotels, shops and other facilities and services. It stands out for its magnificent mobility and connectivity, located in a strategic area in terms of access to the city, on Gran Via itself, the main axis of connection between the city o [...]