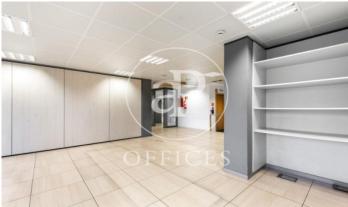

## 9,714 € | 571 m<sup>2</sup>

Office for rent of 511 sqm in Eixample Dret Very well located office building two blocks from the exclusive Paseo de Gracia. It has a concierge service during business hours, three lifts and public car park. Distributed in 6 partitions that form 4 glazed offices, 2 Open Space, with spectacular views of the city centre with natural light. With the possibility of 2 continuous floors if the need is 1.000m2 for Corporations with a large volume of workplaces of 50 to 100 people. Equipped with technical floors, three bathrooms, reception area and rack room in some options, independent kitchen with dining space. Designed for new technology companies, marketing, artificial intelligence, architects, engineers, etc. Fluorescent lighting recessed in false ceiling, individual air-conditioning system, fire detectors, operable windows, fibre optic installation, natural light. The building is located in one of the areas of greatest economic activity and commercial movement in the city of Barcelona, 2 blocks from the centre. It is surrounded by restaurants, hotels, shops and other facilities and services. It stands out for its magnificent mobility and connectivity, located in a strategic area in terms of access to the city, on Gran Via itself, the main axis of connection between the city o [...]