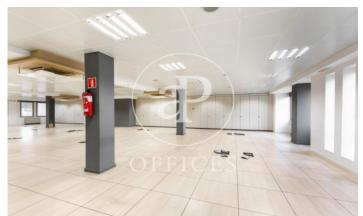

## 9,714 € | 571 m<sup>2</sup>

Office for rent of 511 sqm in Eixample Dret Very well located office building two blocks from the exclusive Paseo de Gracia. It has a concierge service during business hours, three lifts and public car park. Distributed in 6 partitions that form 4 glazed offices, 2 Open Space, with spectacular views of the city centre with natural light. With the possibility of 2 continuous floors if the need is 1.000m2 for Corporations with a large volume of workplaces of 50 to 100 people. Equipped with technical floors, three bathrooms, reception area and rack room in some options, independent kitchen with dining space. Designed for new technology companies, marketing, artificial intelligence, architects, engineers, etc. Fluorescent lighting recessed in false ceiling, individual air-conditioning system, fire detectors, operable windows, fibre optic installation, natural light. The building is located in one of the areas of greatest economic activity and commercial movement in the city of Barcelona, 2 blocks from the centre. It is surrounded by restaurants, hotels, shops and other facilities and services. It stands out for its magnificent mobility and connectivity, located in a strategic area in terms of access to the city, on Gran Via itself, the main axis of connection between the city o [...]