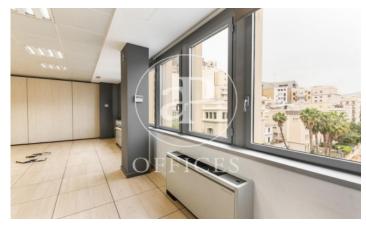

## 9,714 € | 571 m<sup>2</sup>

Office for rent of 511 sqm in Eixample Dret Very well located office building two blocks from the exclusive Paseo de Gracia. It has a concierge service during business hours, three lifts and public car park. Distributed in 6 partitions that form 4 glazed offices, 2 Open Space, with spectacular views of the city centre with natural light. With the possibility of 2 continuous floors if the need is 1.000m2 for Corporations with a large volume of workplaces of 50 to 100 people. Equipped with technical floors, three bathrooms, reception area and rack room in some options, independent kitchen with dining space. Designed for new technology companies, marketing, artificial intelligence, architects, engineers, etc. Fluorescent lighting recessed in false ceiling, individual air-conditioning system, fire detectors, operable windows, fibre optic installation, natural light. The building is located in one of the areas of greatest economic activity and commercial movement in the city of Barcelona, 2 blocks from the centre. It is surrounded by restaurants, hotels, shops and other facilities and services. It stands out for its magnificent mobility and connectivity, located in a strategic area in terms of access to the city, on Gran Via itself, the main axis of connection between the city o [...]