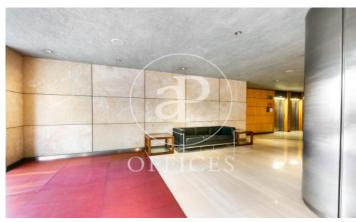

## 9,714 € | 571 m<sup>2</sup>

Office for rent of 511 sqm in Eixample Dret Very well located office building two blocks from the exclusive Paseo de Gracia. It has a concierge service during business hours, three lifts and public car park. Distributed in 6 partitions that form 4 glazed offices, 2 Open Space, with spectacular views of the city centre with natural light. With the possibility of 2 continuous floors if the need is 1.000m2 for Corporations with a large volume of workplaces of 50 to 100 people. Equipped with technical floors, three bathrooms, reception area and rack room in some options, independent kitchen with dining space. Designed for new technology companies, marketing, artificial intelligence, architects, engineers, etc. Fluorescent lighting recessed in false ceiling, individual air-conditioning system, fire detectors, operable windows, fibre optic installation, natural light. The building is located in one of the areas of greatest economic activity and commercial movement in the city of Barcelona, 2 blocks from the centre. It is surrounded by restaurants, hotels, shops and other facilities and services. It stands out for its magnificent mobility and connectivity, located in a strategic area in terms of access to the city, on Gran Via itself, the main axis of connection between the city o [...]