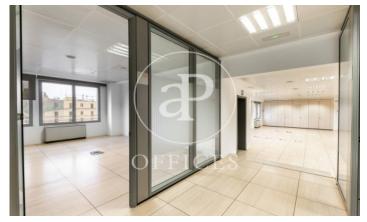

## 9,714 € | 571 m<sup>2</sup>

Office for rent of 511 sqm in Eixample Dret Very well located office building two blocks from the exclusive Paseo de Gracia. It has a concierge service during business hours, three lifts and public car park. Distributed in 6 partitions that form 4 glazed offices, 2 Open Space, with spectacular views of the city centre with natural light. With the possibility of 2 continuous floors if the need is 1.000m2 for Corporations with a large volume of workplaces of 50 to 100 people. Equipped with technical floors, three bathrooms, reception area and rack room in some options, independent kitchen with dining space. Designed for new technology companies, marketing, artificial intelligence, architects, engineers, etc. Fluorescent lighting recessed in false ceiling, individual air-conditioning system, fire detectors, operable windows, fibre optic installation, natural light. The building is located in one of the areas of greatest economic activity and commercial movement in the city of Barcelona, 2 blocks from the centre. It is surrounded by restaurants, hotels, shops and other facilities and services. It stands out for its magnificent mobility and connectivity, located in a strategic area in terms of access to the city, on Gran Via itself, the main axis of connection between the city o [...]