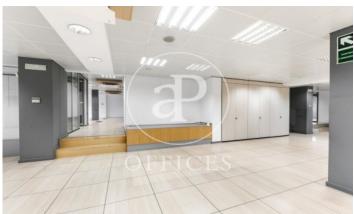

## 9,714 € | 571 m<sup>2</sup>

Office for rent of 511 sqm in Eixample Dret Very well located office building two blocks from the exclusive Paseo de Gracia. It has a concierge service during business hours, three lifts and public car park. Distributed in 6 partitions that form 4 glazed offices, 2 Open Space, with spectacular views of the city centre with natural light. With the possibility of 2 continuous floors if the need is 1.000m2 for Corporations with a large volume of workplaces of 50 to 100 people. Equipped with technical floors, three bathrooms, reception area and rack room in some options, independent kitchen with dining space. Designed for new technology companies, marketing, artificial intelligence, architects, engineers, etc. Fluorescent lighting recessed in false ceiling, individual air-conditioning system, fire detectors, operable windows, fibre optic installation, natural light. The building is located in one of the areas of greatest economic activity and commercial movement in the city of Barcelona, 2 blocks from the centre. It is surrounded by restaurants, hotels, shops and other facilities and services. It stands out for its magnificent mobility and connectivity, located in a strategic area in terms of access to the city, on Gran Via itself, the main axis of connection between the city o [...]