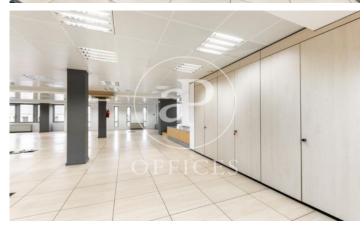

## 9,714 € | 571 m<sup>2</sup>

Office for rent of 511 sqm in Eixample Dret Very well located office building two blocks from the exclusive Paseo de Gracia. It has a concierge service during business hours, three lifts and public car park. Distributed in 6 partitions that form 4 glazed offices, 2 Open Space, with spectacular views of the city centre with natural light. With the possibility of 2 continuous floors if the need is 1.000m2 for Corporations with a large volume of workplaces of 50 to 100 people. Equipped with technical floors, three bathrooms, reception area and rack room in some options, independent kitchen with dining space. Designed for new technology companies, marketing, artificial intelligence, architects, engineers, etc. Fluorescent lighting recessed in false ceiling, individual air-conditioning system, fire detectors, operable windows, fibre optic installation, natural light. The building is located in one of the areas of greatest economic activity and commercial movement in the city of Barcelona, 2 blocks from the centre. It is surrounded by restaurants, hotels, shops and other facilities and services. It stands out for its magnificent mobility and connectivity, located in a strategic area in terms of access to the city, on Gran Via itself, the main axis of connection between the city o [...]