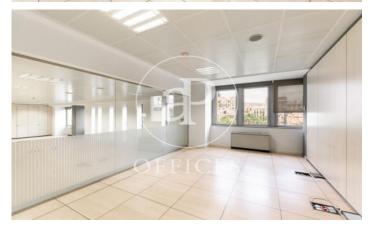

## 9,714 € | 571 m<sup>2</sup>

Office for rent of 511 sqm in Eixample Dret Very well located office building two blocks from the exclusive Paseo de Gracia. It has a concierge service during business hours, three lifts and public car park. Distributed in 6 partitions that form 4 glazed offices, 2 Open Space, with spectacular views of the city centre with natural light. With the possibility of 2 continuous floors if the need is 1.000m2 for Corporations with a large volume of workplaces of 50 to 100 people. Equipped with technical floors, three bathrooms, reception area and rack room in some options, independent kitchen with dining space. Designed for new technology companies, marketing, artificial intelligence, architects, engineers, etc. Fluorescent lighting recessed in false ceiling, individual air-conditioning system, fire detectors, operable windows, fibre optic installation, natural light. The building is located in one of the areas of greatest economic activity and commercial movement in the city of Barcelona, 2 blocks from the centre. It is surrounded by restaurants, hotels, shops and other facilities and services. It stands out for its magnificent mobility and connectivity, located in a strategic area in terms of access to the city, on Gran Via itself, the main axis of connection between the city o [...]