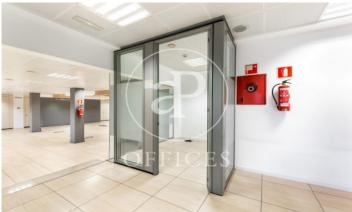

## 9,714 € | 571 m<sup>2</sup>

Office for rent of 511 sqm in Eixample Dret Very well located office building two blocks from the exclusive Paseo de Gracia. It has a concierge service during business hours, three lifts and public car park. Distributed in 6 partitions that form 4 glazed offices, 2 Open Space, with spectacular views of the city centre with natural light. With the possibility of 2 continuous floors if the need is 1.000m2 for Corporations with a large volume of workplaces of 50 to 100 people. Equipped with technical floors, three bathrooms, reception area and rack room in some options, independent kitchen with dining space. Designed for new technology companies, marketing, artificial intelligence, architects, engineers, etc. Fluorescent lighting recessed in false ceiling, individual air-conditioning system, fire detectors, operable windows, fibre optic installation, natural light. The building is located in one of the areas of greatest economic activity and commercial movement in the city of Barcelona, 2 blocks from the centre. It is surrounded by restaurants, hotels, shops and other facilities and services. It stands out for its magnificent mobility and connectivity, located in a strategic area in terms of access to the city, on Gran Via itself, the main axis of connection between the city o [...]