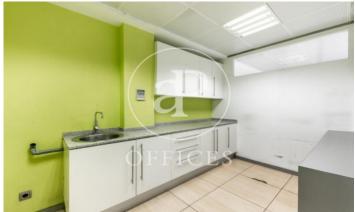

## 9,714 € | 571 m<sup>2</sup>

Office for rent of 511 sqm in Eixample Dret Very well located office building two blocks from the exclusive Paseo de Gracia. It has a concierge service during business hours, three lifts and public car park. Distributed in 6 partitions that form 4 glazed offices, 2 Open Space, with spectacular views of the city centre with natural light. With the possibility of 2 continuous floors if the need is 1.000m2 for Corporations with a large volume of workplaces of 50 to 100 people. Equipped with technical floors, three bathrooms, reception area and rack room in some options, independent kitchen with dining space. Designed for new technology companies, marketing, artificial intelligence, architects, engineers, etc. Fluorescent lighting recessed in false ceiling, individual air-conditioning system, fire detectors, operable windows, fibre optic installation, natural light. The building is located in one of the areas of greatest economic activity and commercial movement in the city of Barcelona, 2 blocks from the centre. It is surrounded by restaurants, hotels, shops and other facilities and services. It stands out for its magnificent mobility and connectivity, located in a strategic area in terms of access to the city, on Gran Via itself, the main axis of connection between the city o [...]