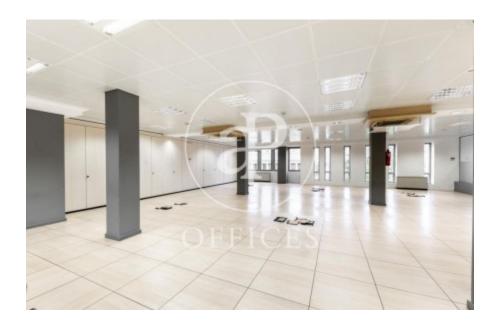

## 9,714 € | 571 m<sup>2</sup>

Office for rent of 511 sqm in Eixample Dret Very well located office building two blocks from the exclusive Paseo de Gracia. It has a concierge service during business hours, three lifts and public car park. Distributed in 6 partitions that form 4 glazed offices, 2 Open Space, with spectacular views of the city centre with natural light. With the possibility of 2 continuous floors if the need is 1.000m2 for Corporations with a large volume of workplaces of 50 to 100 people. Equipped with technical floors, three bathrooms, reception area and rack room in some options, independent kitchen with dining space. Designed for new technology companies, marketing, artificial intelligence, architects, engineers, etc. Fluorescent lighting recessed in false ceiling, individual air-conditioning system, fire detectors, operable windows, fibre optic installation, natural light. The building is located in one of the areas of greatest economic activity and commercial movement in the city of Barcelona, 2 blocks from the centre. It is surrounded by restaurants, hotels, shops and other facilities and services. It stands out for its magnificent mobility and connectivity, located in a strategic area in terms of access to the city, on Gran Via itself, the main axis of connection between the city o [...]