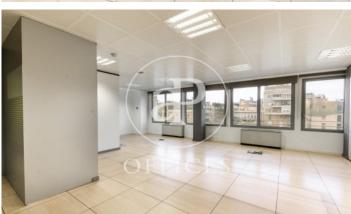

## 9,714 € | 571 m<sup>2</sup>

Office for rent of 511 sqm in Eixample Dret Very well located office building two blocks from the exclusive Paseo de Gracia. It has a concierge service during business hours, three lifts and public car park. Distributed in 6 partitions that form 4 glazed offices, 2 Open Space, with spectacular views of the city centre with natural light. With the possibility of 2 continuous floors if the need is 1.000m2 for Corporations with a large volume of workplaces of 50 to 100 people. Equipped with technical floors, three bathrooms, reception area and rack room in some options, independent kitchen with dining space. Designed for new technology companies, marketing, artificial intelligence, architects, engineers, etc. Fluorescent lighting recessed in false ceiling, individual air-conditioning system, fire detectors, operable windows, fibre optic installation, natural light. The building is located in one of the areas of greatest economic activity and commercial movement in the city of Barcelona, 2 blocks from the centre. It is surrounded by restaurants, hotels, shops and other facilities and services. It stands out for its magnificent mobility and connectivity, located in a strategic area in terms of access to the city, on Gran Via itself, the main axis of connection between the city o [...]