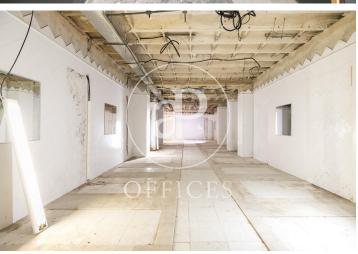

## Price upon request | 1,000 m<sup>2</sup>

Office to refurbish, in Pasaje Domingo, ideal for companies with representative needs. Office of 1000m2, distributed in a ground floor, with direct access from the Pasaje and a basement. Each of them with a constructed area of 500m2. The office, which is currently in a state of refurbishment, is presented as an open-plan space, which can be configured according to the needs of each company, based on large and spacious open-plan floors that suggest different uses. It is equipped with a lift for private use, which connects the 2 levels. Excellent location, an area known for its great architectural and cultural value, a hub of commercial and financial activity. Very well connected by public transport: Metro (lines L3 and L5), FGC, buses.