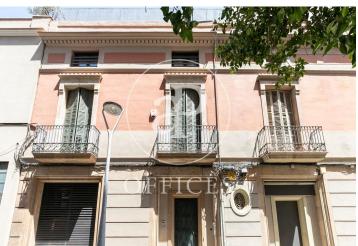

## Price upon request | 1,000 m<sup>2</sup>

Office to refurbish, in Pasaje Domingo, ideal for companies with representative needs. Office of 1000m2, distributed in a ground floor, with direct access from the Pasaje and a basement. Each of them with a constructed area of 500m2. The office, which is currently in a state of refurbishment, is presented as an open-plan space, which can be configured according to the needs of each company, based on large and spacious open-plan floors that suggest different uses. It is equipped with a lift for private use, which connects the 2 levels. Excellent location, an area known for its great architectural and cultural value, a hub of commercial and financial activity. Very well connected by public transport: Metro (lines L3 and L5), FGC, buses.