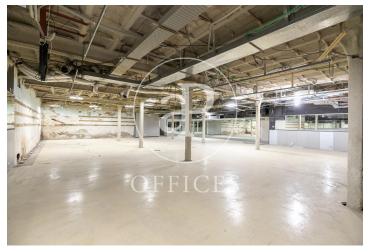

## Price upon request | 1,000 m<sup>2</sup>

Office to refurbish, in Pasaje Domingo, ideal for companies with representative needs. Office of 1000m2, distributed in a ground floor, with direct access from the Pasaje and a basement. Each of them with a constructed area of 500m2. The office, which is currently in a state of refurbishment, is presented as an open-plan space, which can be configured according to the needs of each company, based on large and spacious open-plan floors that suggest different uses. It is equipped with a lift for private use, which connects the 2 levels. Excellent location, an area known for its great architectural and cultural value, a hub of commercial and financial activity. Very well connected by public transport: Metro (lines L3 and L5), FGC, buses.