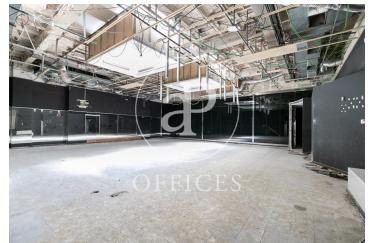

## Price upon request | 1,000 m<sup>2</sup>

Office to refurbish, in Pasaje Domingo, ideal for companies with representative needs. Office of 1000m2, distributed in a ground floor, with direct access from the Pasaje and a basement. Each of them with a constructed area of 500m2. The office, which is currently in a state of refurbishment, is presented as an open-plan space, which can be configured according to the needs of each company, based on large and spacious open-plan floors that suggest different uses. It is equipped with a lift for private use, which connects the 2 levels. Excellent location, an area known for its great architectural and cultural value, a hub of commercial and financial activity. Very well connected by public transport: Metro (lines L3 and L5), FGC, buses.