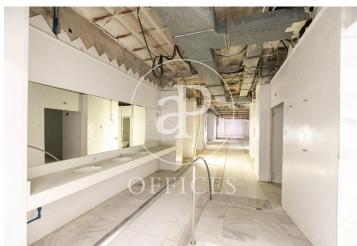

## Price upon request | 1,000 m<sup>2</sup>

Office to refurbish, in Pasaje Domingo, ideal for companies with representative needs. Office of 1000m2, distributed in a ground floor, with direct access from the Pasaje and a basement. Each of them with a constructed area of 500m2. The office, which is currently in a state of refurbishment, is presented as an open-plan space, which can be configured according to the needs of each company, based on large and spacious open-plan floors that suggest different uses. It is equipped with a lift for private use, which connects the 2 levels. Excellent location, an area known for its great architectural and cultural value, a hub of commercial and financial activity. Very well connected by public transport: Metro (lines L3 and L5), FGC, buses.