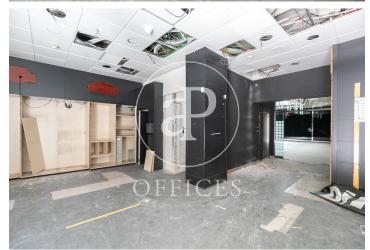

## Price upon request | 1,000 m<sup>2</sup>

Office to refurbish, in Pasaje Domingo, ideal for companies with representative needs. Office of 1000m2, distributed in a ground floor, with direct access from the Pasaje and a basement. Each of them with a constructed area of 500m2. The office, which is currently in a state of refurbishment, is presented as an open-plan space, which can be configured according to the needs of each company, based on large and spacious open-plan floors that suggest different uses. It is equipped with a lift for private use, which connects the 2 levels. Excellent location, an area known for its great architectural and cultural value, a hub of commercial and financial activity. Very well connected by public transport: Metro (lines L3 and L5), FGC, buses.