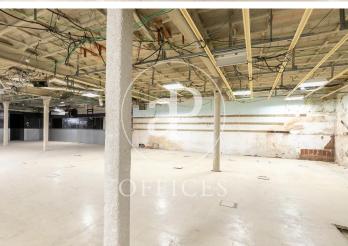

## Price upon request | 1,000 m<sup>2</sup>

Office to refurbish, in Pasaje Domingo, ideal for companies with representative needs. Office of 1000m2, distributed in a ground floor, with direct access from the Pasaje and a basement. Each of them with a constructed area of 500m2. The office, which is currently in a state of refurbishment, is presented as an open-plan space, which can be configured according to the needs of each company, based on large and spacious open-plan floors that suggest different uses. It is equipped with a lift for private use, which connects the 2 levels. Excellent location, an area known for its great architectural and cultural value, a hub of commercial and financial activity. Very well connected by public transport: Metro (lines L3 and L5), FGC, buses.