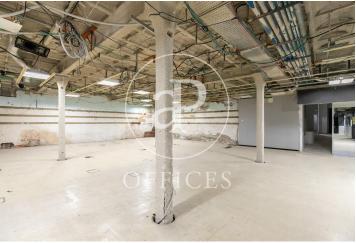

## Price upon request | 1,000 m<sup>2</sup>

Office to refurbish, in Pasaje Domingo, ideal for companies with representative needs. Office of 1000m2, distributed in a ground floor, with direct access from the Pasaje and a basement. Each of them with a constructed area of 500m2. The office, which is currently in a state of refurbishment, is presented as an open-plan space, which can be configured according to the needs of each company, based on large and spacious open-plan floors that suggest different uses. It is equipped with a lift for private use, which connects the 2 levels. Excellent location, an area known for its great architectural and cultural value, a hub of commercial and financial activity. Very well connected by public transport: Metro (lines L3 and L5), FGC, buses.