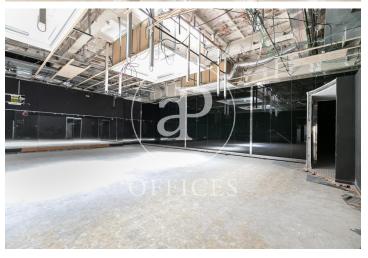

## Price upon request | 1,000 m<sup>2</sup>

Office to refurbish, in Pasaje Domingo, ideal for companies with representative needs. Office of 1000m2, distributed in a ground floor, with direct access from the Pasaje and a basement. Each of them with a constructed area of 500m2. The office, which is currently in a state of refurbishment, is presented as an open-plan space, which can be configured according to the needs of each company, based on large and spacious open-plan floors that suggest different uses. It is equipped with a lift for private use, which connects the 2 levels. Excellent location, an area known for its great architectural and cultural value, a hub of commercial and financial activity. Very well connected by public transport: Metro (lines L3 and L5), FGC, buses.