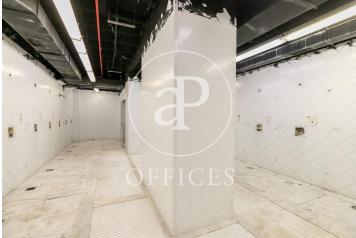

## Price upon request | 1,000 m<sup>2</sup>

Office to refurbish, in Pasaje Domingo, ideal for companies with representative needs. Office of 1000m2, distributed in a ground floor, with direct access from the Pasaje and a basement. Each of them with a constructed area of 500m2. The office, which is currently in a state of refurbishment, is presented as an open-plan space, which can be configured according to the needs of each company, based on large and spacious open-plan floors that suggest different uses. It is equipped with a lift for private use, which connects the 2 levels. Excellent location, an area known for its great architectural and cultural value, a hub of commercial and financial activity. Very well connected by public transport: Metro (lines L3 and L5), FGC, buses.