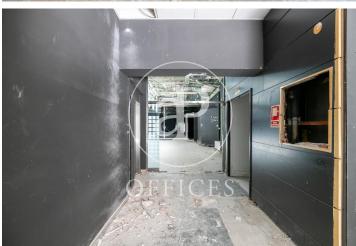

## Price upon request | 1,000 m<sup>2</sup>

Office to refurbish, in Pasaje Domingo, ideal for companies with representative needs. Office of 1000m2, distributed in a ground floor, with direct access from the Pasaje and a basement. Each of them with a constructed area of 500m2. The office, which is currently in a state of refurbishment, is presented as an open-plan space, which can be configured according to the needs of each company, based on large and spacious open-plan floors that suggest different uses. It is equipped with a lift for private use, which connects the 2 levels. Excellent location, an area known for its great architectural and cultural value, a hub of commercial and financial activity. Very well connected by public transport: Metro (lines L3 and L5), FGC, buses.