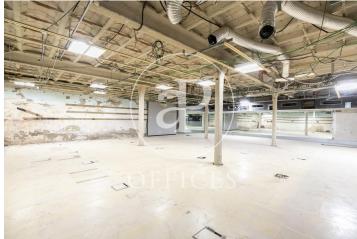

## Price upon request | 1,000 m<sup>2</sup>

Office to refurbish, in Pasaje Domingo, ideal for companies with representative needs. Office of 1000m2, distributed in a ground floor, with direct access from the Pasaje and a basement. Each of them with a constructed area of 500m2. The office, which is currently in a state of refurbishment, is presented as an open-plan space, which can be configured according to the needs of each company, based on large and spacious open-plan floors that suggest different uses. It is equipped with a lift for private use, which connects the 2 levels. Excellent location, an area known for its great architectural and cultural value, a hub of commercial and financial activity. Very well connected by public transport: Metro (lines L3 and L5), FGC, buses.