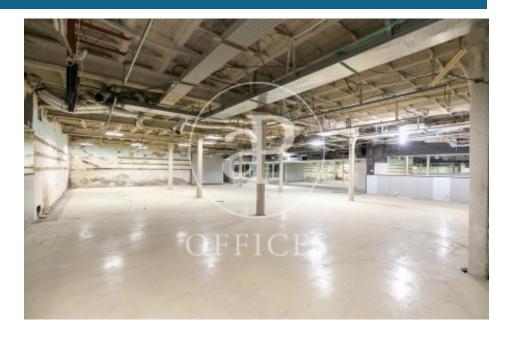

## Price upon request | 1,000 m<sup>2</sup>

Office to refurbish, in Pasaje Domingo, ideal for companies with representative needs. Office of 1000m2, distributed in a ground floor, with direct access from the Pasaje and a basement. Each of them with a constructed area of 500m2. The office, which is currently in a state of refurbishment, is presented as an open-plan space, which can be configured according to the needs of each company, based on large and spacious open-plan floors that suggest different uses. It is equipped with a lift for private use, which connects the 2 levels. Excellent location, an area known for its great architectural and cultural value, a hub of commercial and financial activity. Very well connected by public transport: Metro (lines L3 and L5), FGC, buses.