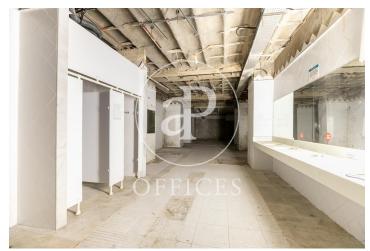

## Price upon request | 1,000 m<sup>2</sup>

Office to refurbish, in Pasaje Domingo, ideal for companies with representative needs. Office of 1000m2, distributed in a ground floor, with direct access from the Pasaje and a basement. Each of them with a constructed area of 500m2. The office, which is currently in a state of refurbishment, is presented as an open-plan space, which can be configured according to the needs of each company, based on large and spacious open-plan floors that suggest different uses. It is equipped with a lift for private use, which connects the 2 levels. Excellent location, an area known for its great architectural and cultural value, a hub of commercial and financial activity. Very well connected by public transport: Metro (lines L3 and L5), FGC, buses.