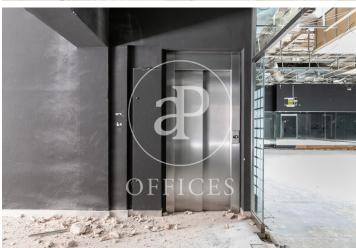

## Price upon request | 1,000 m<sup>2</sup>

Office to refurbish, in Pasaje Domingo, ideal for companies with representative needs. Office of 1000m2, distributed in a ground floor, with direct access from the Pasaje and a basement. Each of them with a constructed area of 500m2. The office, which is currently in a state of refurbishment, is presented as an open-plan space, which can be configured according to the needs of each company, based on large and spacious open-plan floors that suggest different uses. It is equipped with a lift for private use, which connects the 2 levels. Excellent location, an area known for its great architectural and cultural value, a hub of commercial and financial activity. Very well connected by public transport: Metro (lines L3 and L5), FGC, buses.