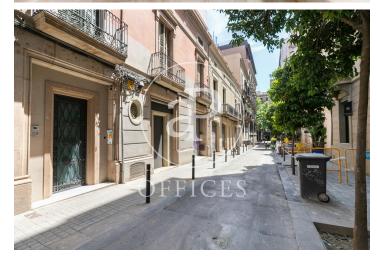

## Price upon request | 1,000 m<sup>2</sup>

Office to refurbish, in Pasaje Domingo, ideal for companies with representative needs. Office of 1000m2, distributed in a ground floor, with direct access from the Pasaje and a basement. Each of them with a constructed area of 500m2. The office, which is currently in a state of refurbishment, is presented as an open-plan space, which can be configured according to the needs of each company, based on large and spacious open-plan floors that suggest different uses. It is equipped with a lift for private use, which connects the 2 levels. Excellent location, an area known for its great architectural and cultural value, a hub of commercial and financial activity. Very well connected by public transport: Metro (lines L3 and L5), FGC, buses.