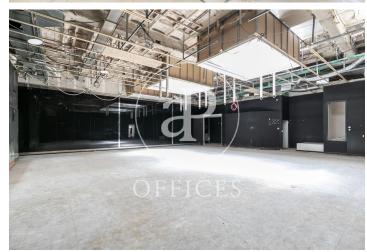

## Price upon request | 1,000 m<sup>2</sup>

Office to refurbish, in Pasaje Domingo, ideal for companies with representative needs. Office of 1000m2, distributed in a ground floor, with direct access from the Pasaje and a basement. Each of them with a constructed area of 500m2. The office, which is currently in a state of refurbishment, is presented as an open-plan space, which can be configured according to the needs of each company, based on large and spacious open-plan floors that suggest different uses. It is equipped with a lift for private use, which connects the 2 levels. Excellent location, an area known for its great architectural and cultural value, a hub of commercial and financial activity. Very well connected by public transport: Metro (lines L3 and L5), FGC, buses.