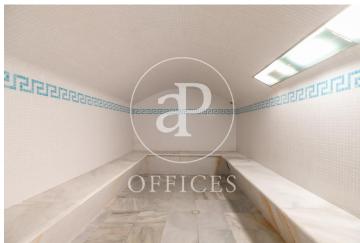

## Price upon request | 1,000 m<sup>2</sup>

Office to refurbish, in Pasaje Domingo, ideal for companies with representative needs. Office of 1000m2, distributed in a ground floor, with direct access from the Pasaje and a basement. Each of them with a constructed area of 500m2. The office, which is currently in a state of refurbishment, is presented as an open-plan space, which can be configured according to the needs of each company, based on large and spacious open-plan floors that suggest different uses. It is equipped with a lift for private use, which connects the 2 levels. Excellent location, an area known for its great architectural and cultural value, a hub of commercial and financial activity. Very well connected by public transport: Metro (lines L3 and L5), FGC, buses.