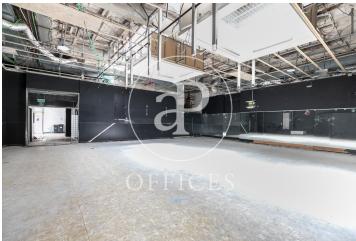

## Price upon request | 1,000 m<sup>2</sup>

Office to refurbish, in Pasaje Domingo, ideal for companies with representative needs. Office of 1000m2, distributed in a ground floor, with direct access from the Pasaje and a basement. Each of them with a constructed area of 500m2. The office, which is currently in a state of refurbishment, is presented as an open-plan space, which can be configured according to the needs of each company, based on large and spacious open-plan floors that suggest different uses. It is equipped with a lift for private use, which connects the 2 levels. Excellent location, an area known for its great architectural and cultural value, a hub of commercial and financial activity. Very well connected by public transport: Metro (lines L3 and L5), FGC, buses.