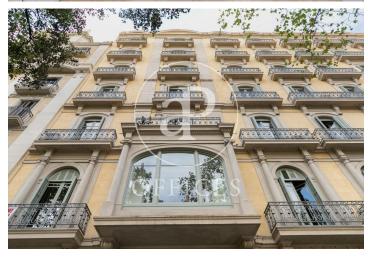

## 4,200 € | 258 m<sup>2</sup>

In an unbeatable location, in Avenida Diagonal, very close to Paseo de Gracia, this 258sq m office is located in a wonderful regal building distributed over 7 floors above ground level. The building is in a very good state of conservation and has a lift/elevator and access adapted for people with reduced mobility. It has a concierge service during business hours. The very spacious and bright office faces both Avenida Diagonal and the characteristic interior of the Eixample district of Barcelona. The distribution of the office consists of a large reception and waiting area, 3 large offices facing Avenida Diagonal with access to a balcony, 3 offices with views of the courtyard, interior gallery, 2 interior offices, an office, two bathrooms and a rack room. It has a ducted air conditioning system, parquet floors and high ceilings that give a great quality to the spaces. Strategic location, in the heart of Barcelona's Eixample, an area known for its great architectural and cultural value, the hub of commercial and financial activity. Ideal for setting up a prestigious office, surrounded by a large number of services that create value for its users. Excellent public transport links: Metro - L3, L4, L5 FGC - Provença and buses 6, 33, 34, N6, H10, 39, 47, 22, 24, V17, B24, N7 [...]