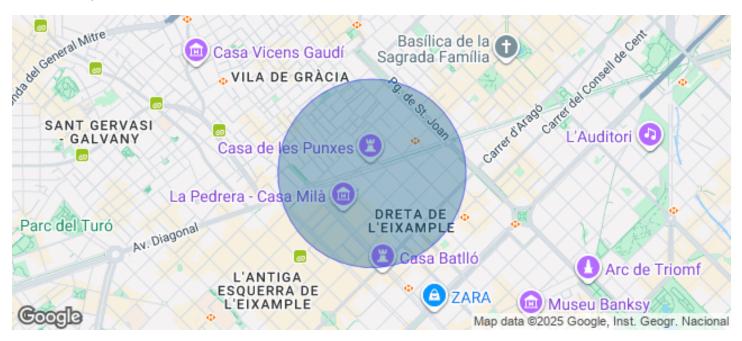

## 4,200 € | 258 m<sup>2</sup>

In an unbeatable location, in Avenida Diagonal, very close to Paseo de Gracia, this 258sq m office is located in a wonderful regal building distributed over 7 floors above ground level. The building is in a very good state of conservation and has a lift/elevator and access adapted for people with reduced mobility. It has a concierge service during business hours. The very spacious and bright office faces both Avenida Diagonal and the characteristic interior of the Eixample district of Barcelona. The distribution of the office consists of a large reception and waiting area, 3 large offices facing Avenida Diagonal with access to a balcony, 3 offices with views of the courtyard, interior gallery, 2 interior offices, an office, two bathrooms and a rack room. It has a ducted air conditioning system, parquet floors and high ceilings that give a great quality to the spaces. Strategic location, in the heart of Barcelona's Eixample, an area known for its great architectural and cultural value, the hub of commercial and financial activity. Ideal for setting up a prestigious office, surrounded by a large number of services that create value for its users. Excellent public transport links: Metro - L3, L4, L5 FGC - Provença and buses 6, 33, 34, N6, H10, 39, 47, 22, 24, V17, B24, N7 [...]