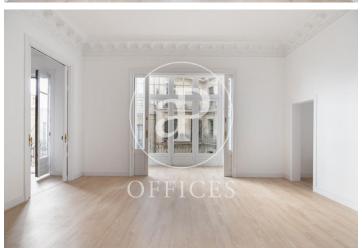

## 4,200 € | 258 m<sup>2</sup>

In an unbeatable location, in Avenida Diagonal, very close to Paseo de Gracia, this 258sq m office is located in a wonderful regal building distributed over 7 floors above ground level. The building is in a very good state of conservation and has a lift/elevator and access adapted for people with reduced mobility. It has a concierge service during business hours. The very spacious and bright office faces both Avenida Diagonal and the characteristic interior of the Eixample district of Barcelona. The distribution of the office consists of a large reception and waiting area, 3 large offices facing Avenida Diagonal with access to a balcony, 3 offices with views of the courtyard, interior gallery, 2 interior offices, an office, two bathrooms and a rack room. It has a ducted air conditioning system, parquet floors and high ceilings that give a great quality to the spaces. Strategic location, in the heart of Barcelona's Eixample, an area known for its great architectural and cultural value, the hub of commercial and financial activity. Ideal for setting up a prestigious office, surrounded by a large number of services that create value for its users. Excellent public transport links: Metro - L3, L4, L5 FGC - Provença and buses 6, 33, 34, N6, H10, 39, 47, 22, 24, V17, B24, N7 [...]