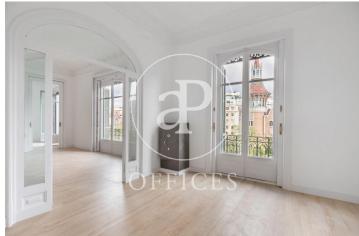

## 4,200 € | 258 m<sup>2</sup>

In an unbeatable location, in Avenida Diagonal, very close to Paseo de Gracia, this 258sq m office is located in a wonderful regal building distributed over 7 floors above ground level. The building is in a very good state of conservation and has a lift/elevator and access adapted for people with reduced mobility. It has a concierge service during business hours. The very spacious and bright office faces both Avenida Diagonal and the characteristic interior of the Eixample district of Barcelona. The distribution of the office consists of a large reception and waiting area, 3 large offices facing Avenida Diagonal with access to a balcony, 3 offices with views of the courtyard, interior gallery, 2 interior offices, an office, two bathrooms and a rack room. It has a ducted air conditioning system, parquet floors and high ceilings that give a great quality to the spaces. Strategic location, in the heart of Barcelona's Eixample, an area known for its great architectural and cultural value, the hub of commercial and financial activity. Ideal for setting up a prestigious office, surrounded by a large number of services that create value for its users. Excellent public transport links: Metro - L3, L4, L5 FGC - Provença and buses 6, 33, 34, N6, H10, 39, 47, 22, 24, V17, B24, N7 [...]