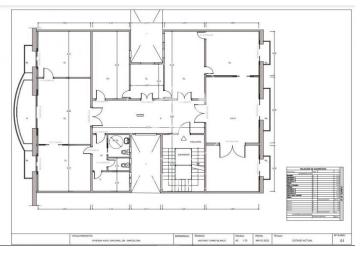

## 4,200 € | 258 m<sup>2</sup>

In an unbeatable location, in Avenida Diagonal, very close to Paseo de Gracia, this 258sq m office is located in a wonderful regal building distributed over 7 floors above ground level. The building is in a very good state of conservation and has a lift/elevator and access adapted for people with reduced mobility. It has a concierge service during business hours. The very spacious and bright office faces both Avenida Diagonal and the characteristic interior of the Eixample district of Barcelona. The distribution of the office consists of a large reception and waiting area, 3 large offices facing Avenida Diagonal with access to a balcony, 3 offices with views of the courtyard, interior gallery, 2 interior offices, an office, two bathrooms and a rack room. It has a ducted air conditioning system, parquet floors and high ceilings that give a great quality to the spaces. Strategic location, in the heart of Barcelona's Eixample, an area known for its great architectural and cultural value, the hub of commercial and financial activity. Ideal for setting up a prestigious office, surrounded by a large number of services that create value for its users. Excellent public transport links: Metro - L3, L4, L5 FGC - Provença and buses 6, 33, 34, N6, H10, 39, 47, 22, 24, V17, B24, N7 [...]