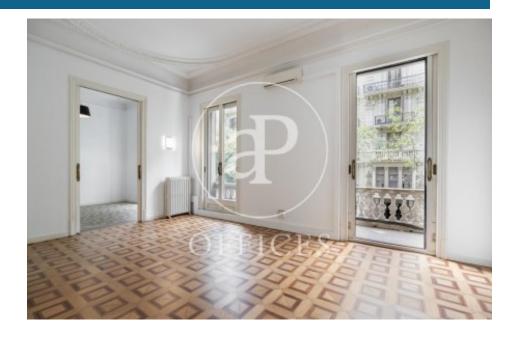

## 5,500 € | 310 m<sup>2</sup>

Situated on Provenza street between Paseo de Gracia and Rambla de Catalunya, a stupendous building of mixed use in excellent state of conservation. It is distributed over 7 floors above ground. It has a large entrance hall giving access to a majestic interior courtyard with two staircases and a lift. It has a concierge service during business hours. The office is located on the main floor of the building and has a built area of 300m2, with direct main access from the entrance hall via a magnificent marble staircase and secondary access from the lift. The office has a lot of character and representativeness and is ideal to give a corporate image to any company that requires it. It is distributed in a reception and waiting area, 2 large rooms with access to a balcony and views to Provenza street, 5 offices, 2 very bright rooms with access to a gallery overlooking the courtyard, 1 bathroom, 1 toilet and an office. It has high coffered and decorated ceilings, hydraulic mosaic and parquet floors, high doors and windows, some with polychrome stained glass, all typical of the architecture of the period. It is equipped with split air conditioning and heating. Community fees and IBI not included in the rent. Strategic location, in the heart of the financial and commercial centre of Barc [...]