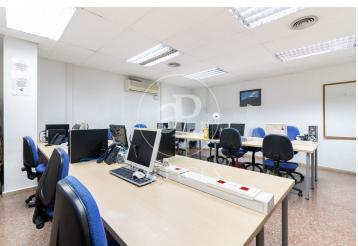

## 15,000 € | 750 m<sup>2</sup>

Great opportunity in Calle Córcega, a public street that belongs to the Eixample. The office is located in one of the areas of greatest economic activity and commercial movement in the city of Barcelona. Surrounded by restaurants, hotels and other facilities and services. Quickly connected to the city centre, it is very well communicated with different means of public transport. It has a concierge service. The space is divided into 2 floors connected by interior stairs. The upper and main space consists of reception, 4 meeting rooms, individual offices, 2 office spaces, 1 dining room, training room, storage room, server room. Meanwhile, in the lower room, we find an open space for about 70 workstations and 2 individual offices. Possibility of converting it into an open-plan floor. Visit our website where you will see our portfolio of available offices. https://www.aoficinas.es/barcelona You can get to C/ Córcega by Metro, bus or train. These are the lines and routes that have stops nearby Metro: L3, L5 Train: R2, NS1, S2 Bus: 24, 33, 7, H8