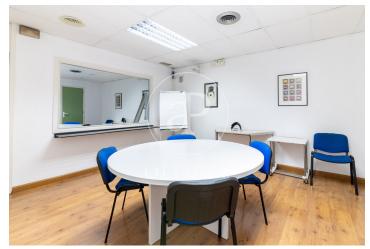

## 15,000 € | 750 m<sup>2</sup>

Great opportunity in Calle Córcega, a public street that belongs to the Eixample. The office is located in one of the areas of greatest economic activity and commercial movement in the city of Barcelona. Surrounded by restaurants, hotels and other facilities and services. Quickly connected to the city centre, it is very well communicated with different means of public transport. It has a concierge service. The space is divided into 2 floors connected by interior stairs. The upper and main space consists of reception, 4 meeting rooms, individual offices, 2 office spaces, 1 dining room, training room, storage room, server room. Meanwhile, in the lower room, we find an open space for about 70 workstations and 2 individual offices. Possibility of converting it into an open-plan floor. Visit our website where you will see our portfolio of available offices. https://www.aoficinas.es/barcelona You can get to C/ Córcega by Metro, bus or train. These are the lines and routes that have stops nearby Metro: L3, L5 Train: R2, NS1, S2 Bus: 24, 33, 7, H8