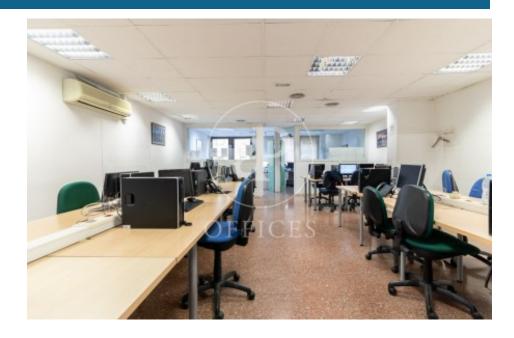

## 15,000 € | 750 m<sup>2</sup>

Great opportunity in Calle Córcega, a public street that belongs to the Eixample. The office is located in one of the areas of greatest economic activity and commercial movement in the city of Barcelona. Surrounded by restaurants, hotels and other facilities and services. Quickly connected to the city centre, it is very well communicated with different means of public transport. It has a concierge service. The space is divided into 2 floors connected by interior stairs. The upper and main space consists of reception, 4 meeting rooms, individual offices, 2 office spaces, 1 dining room, training room, storage room, server room. Meanwhile, in the lower room, we find an open space for about 70 workstations and 2 individual offices. Possibility of converting it into an open-plan floor. Visit our website where you will see our portfolio of available offices. https://www.aoficinas.es/barcelona You can get to C/ Córcega by Metro, bus or train. These are the lines and routes that have stops nearby Metro: L3, L5 Train: R2, NS1, S2 Bus: 24, 33, 7, H8