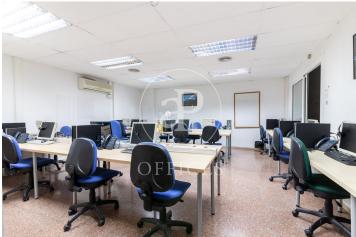

## 15,000 € | 750 m<sup>2</sup>

Great opportunity in Calle Córcega, a public street that belongs to the Eixample. The office is located in one of the areas of greatest economic activity and commercial movement in the city of Barcelona. Surrounded by restaurants, hotels and other facilities and services. Quickly connected to the city centre, it is very well communicated with different means of public transport. It has a concierge service. The space is divided into 2 floors connected by interior stairs. The upper and main space consists of reception, 4 meeting rooms, individual offices, 2 office spaces, 1 dining room, training room, storage room, server room. Meanwhile, in the lower room, we find an open space for about 70 workstations and 2 individual offices. Possibility of converting it into an open-plan floor. Visit our website where you will see our portfolio of available offices. https://www.aoficinas.es/barcelona You can get to C/ Córcega by Metro, bus or train. These are the lines and routes that have stops nearby Metro: L3, L5 Train: R2, NS1, S2 Bus: 24, 33, 7, H8