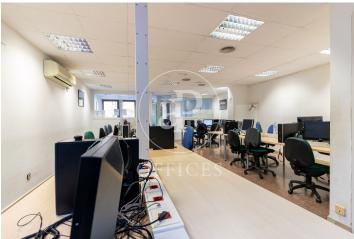

## 15,000 € | 750 m<sup>2</sup>

Great opportunity in Calle Córcega, a public street that belongs to the Eixample. The office is located in one of the areas of greatest economic activity and commercial movement in the city of Barcelona. Surrounded by restaurants, hotels and other facilities and services. Quickly connected to the city centre, it is very well communicated with different means of public transport. It has a concierge service. The space is divided into 2 floors connected by interior stairs. The upper and main space consists of reception, 4 meeting rooms, individual offices, 2 office spaces, 1 dining room, training room, storage room, server room. Meanwhile, in the lower room, we find an open space for about 70 workstations and 2 individual offices. Possibility of converting it into an open-plan floor. Visit our website where you will see our portfolio of available offices. https://www.aoficinas.es/barcelona You can get to C/ Córcega by Metro, bus or train. These are the lines and routes that have stops nearby Metro: L3, L5 Train: R2, NS1, S2 Bus: 24, 33, 7, H8