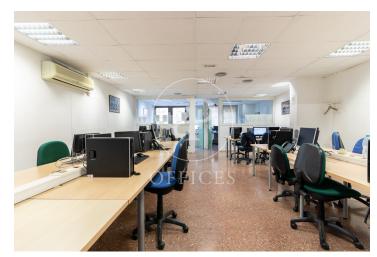

## 15,000 € | 750 m<sup>2</sup>

Great opportunity in Calle Córcega, a public street that belongs to the Eixample. The office is located in one of the areas of greatest economic activity and commercial movement in the city of Barcelona. Surrounded by restaurants, hotels and other facilities and services. Quickly connected to the city centre, it is very well communicated with different means of public transport. It has a concierge service. The space is divided into 2 floors connected by interior stairs. The upper and main space consists of reception, 4 meeting rooms, individual offices, 2 office spaces, 1 dining room, training room, storage room, server room. Meanwhile, in the lower room, we find an open space for about 70 workstations and 2 individual offices. Possibility of converting it into an open-plan floor. Visit our website where you will see our portfolio of available offices. https://www.aoficinas.es/barcelona You can get to C/ Córcega by Metro, bus or train. These are the lines and routes that have stops nearby Metro: L3, L5 Train: R2, NS1, S2 Bus: 24, 33, 7, H8