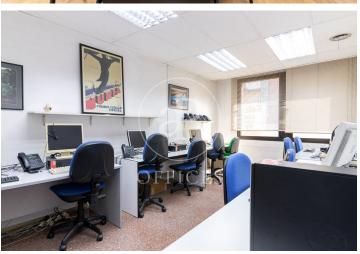

## 15,000 € | 750 m<sup>2</sup>

Great opportunity in Calle Córcega, a public street that belongs to the Eixample. The office is located in one of the areas of greatest economic activity and commercial movement in the city of Barcelona. Surrounded by restaurants, hotels and other facilities and services. Quickly connected to the city centre, it is very well communicated with different means of public transport. It has a concierge service. The space is divided into 2 floors connected by interior stairs. The upper and main space consists of reception, 4 meeting rooms, individual offices, 2 office spaces, 1 dining room, training room, storage room, server room. Meanwhile, in the lower room, we find an open space for about 70 workstations and 2 individual offices. Possibility of converting it into an open-plan floor. Visit our website where you will see our portfolio of available offices. https://www.aoficinas.es/barcelona You can get to C/ Córcega by Metro, bus or train. These are the lines and routes that have stops nearby Metro: L3, L5 Train: R2, NS1, S2 Bus: 24, 33, 7, H8