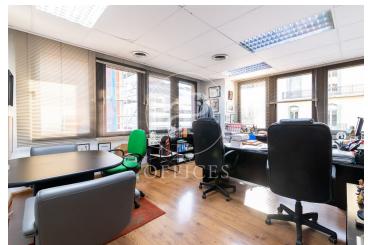

## 15,000 € | 750 m<sup>2</sup>

Great opportunity in Calle Córcega, a public street that belongs to the Eixample. The office is located in one of the areas of greatest economic activity and commercial movement in the city of Barcelona. Surrounded by restaurants, hotels and other facilities and services. Quickly connected to the city centre, it is very well communicated with different means of public transport. It has a concierge service. The space is divided into 2 floors connected by interior stairs. The upper and main space consists of reception, 4 meeting rooms, individual offices, 2 office spaces, 1 dining room, training room, storage room, server room. Meanwhile, in the lower room, we find an open space for about 70 workstations and 2 individual offices. Possibility of converting it into an open-plan floor. Visit our website where you will see our portfolio of available offices. https://www.aoficinas.es/barcelona You can get to C/ Córcega by Metro, bus or train. These are the lines and routes that have stops nearby Metro: L3, L5 Train: R2, NS1, S2 Bus: 24, 33, 7, H8