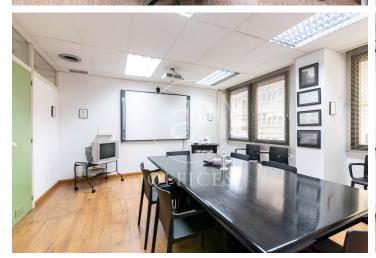

## 15,000 € | 750 m<sup>2</sup>

Great opportunity in Calle Córcega, a public street that belongs to the Eixample. The office is located in one of the areas of greatest economic activity and commercial movement in the city of Barcelona. Surrounded by restaurants, hotels and other facilities and services. Quickly connected to the city centre, it is very well communicated with different means of public transport. It has a concierge service. The space is divided into 2 floors connected by interior stairs. The upper and main space consists of reception, 4 meeting rooms, individual offices, 2 office spaces, 1 dining room, training room, storage room, server room. Meanwhile, in the lower room, we find an open space for about 70 workstations and 2 individual offices. Possibility of converting it into an open-plan floor. Visit our website where you will see our portfolio of available offices. https://www.aoficinas.es/barcelona You can get to C/ Córcega by Metro, bus or train. These are the lines and routes that have stops nearby Metro: L3, L5 Train: R2, NS1, S2 Bus: 24, 33, 7, H8