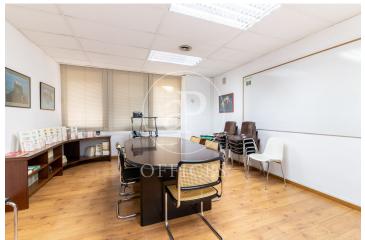

## 15,000 € | 750 m<sup>2</sup>

Great opportunity in Calle Córcega, a public street that belongs to the Eixample. The office is located in one of the areas of greatest economic activity and commercial movement in the city of Barcelona. Surrounded by restaurants, hotels and other facilities and services. Quickly connected to the city centre, it is very well communicated with different means of public transport. It has a concierge service. The space is divided into 2 floors connected by interior stairs. The upper and main space consists of reception, 4 meeting rooms, individual offices, 2 office spaces, 1 dining room, training room, storage room, server room. Meanwhile, in the lower room, we find an open space for about 70 workstations and 2 individual offices. Possibility of converting it into an open-plan floor. Visit our website where you will see our portfolio of available offices. https://www.aoficinas.es/barcelona You can get to C/ Córcega by Metro, bus or train. These are the lines and routes that have stops nearby Metro: L3, L5 Train: R2, NS1, S2 Bus: 24, 33, 7, H8