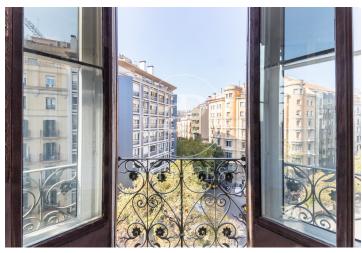

## 2,800 € | 140 m<sup>2</sup>

Great exterior office, with a built area of 140m2, located on the emblematic Rambla Catalunya. The building, a regal building in the Eixample, is of mixed use and is located on a corner. It has 6 floors above ground, a large entrance hall, an elevator and a concierge service during business hours. The interior of the office is divided into partitions, forming spacious work rooms and meeting rooms with access to a balcony. It also has a tribune with a great perspective and views to Rambla Catalunya. It has 1 bathroom. It has high coffered ceilings with moldings, hydraulic and parquet floors. It is equipped with air conditioning system by Split equipment. In the heart of the city center, this office is one of those great spaces that today is hard to find, a relaxed and comfortable place to work. Excellent location, an area known for its great architectural and cultural value, the hub of financial and commercial activity in Barcelona. Surrounded by quality restaurants and hotels Very well connected by public transport: Metro (L3-L5-L2-L4), FGC and buses (22-24-N4-H10).