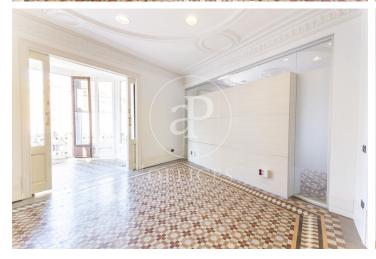

## 2,800 € | 140 m<sup>2</sup>

Great exterior office, with a built area of 140m2, located on the emblematic Rambla Catalunya. The building, a regal building in the Eixample, is of mixed use and is located on a corner. It has 6 floors above ground, a large entrance hall, an elevator and a concierge service during business hours. The interior of the office is divided into partitions, forming spacious work rooms and meeting rooms with access to a balcony. It also has a tribune with a great perspective and views to Rambla Catalunya. It has 1 bathroom. It has high coffered ceilings with moldings, hydraulic and parquet floors. It is equipped with air conditioning system by Split equipment. In the heart of the city center, this office is one of those great spaces that today is hard to find, a relaxed and comfortable place to work. Excellent location, an area known for its great architectural and cultural value, the hub of financial and commercial activity in Barcelona. Surrounded by quality restaurants and hotels Very well connected by public transport: Metro (L3-L5-L2-L4), FGC and buses (22-24-N4-H10).