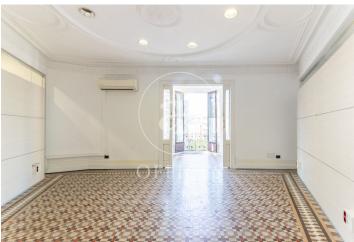

## 2,800 € | 140 m<sup>2</sup>

Great exterior office, with a built area of 140m2, located on the emblematic Rambla Catalunya. The building, a regal building in the Eixample, is of mixed use and is located on a corner. It has 6 floors above ground, a large entrance hall, an elevator and a concierge service during business hours. The interior of the office is divided into partitions, forming spacious work rooms and meeting rooms with access to a balcony. It also has a tribune with a great perspective and views to Rambla Catalunya. It has 1 bathroom. It has high coffered ceilings with moldings, hydraulic and parquet floors. It is equipped with air conditioning system by Split equipment. In the heart of the city center, this office is one of those great spaces that today is hard to find, a relaxed and comfortable place to work. Excellent location, an area known for its great architectural and cultural value, the hub of financial and commercial activity in Barcelona. Surrounded by quality restaurants and hotels Very well connected by public transport: Metro (L3-L5-L2-L4), FGC and buses (22-24-N4-H10).