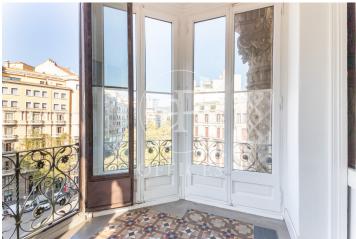

## 2,800 € | 140 m<sup>2</sup>

Great exterior office, with a built area of 140m2, located on the emblematic Rambla Catalunya. The building, a regal building in the Eixample, is of mixed use and is located on a corner. It has 6 floors above ground, a large entrance hall, an elevator and a concierge service during business hours. The interior of the office is divided into partitions, forming spacious work rooms and meeting rooms with access to a balcony. It also has a tribune with a great perspective and views to Rambla Catalunya. It has 1 bathroom. It has high coffered ceilings with moldings, hydraulic and parquet floors. It is equipped with air conditioning system by Split equipment. In the heart of the city center, this office is one of those great spaces that today is hard to find, a relaxed and comfortable place to work. Excellent location, an area known for its great architectural and cultural value, the hub of financial and commercial activity in Barcelona. Surrounded by quality restaurants and hotels Very well connected by public transport: Metro (L3-L5-L2-L4), FGC and buses (22-24-N4-H10).