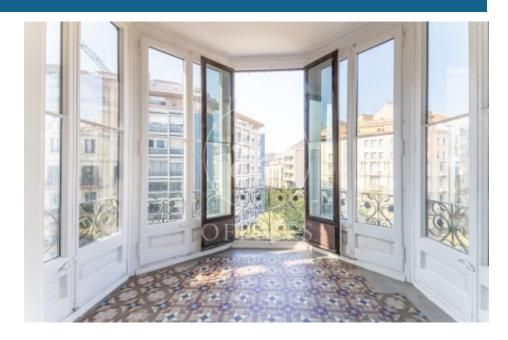

## 2,800 € | 140 m<sup>2</sup>

Great exterior office, with a built area of 140m2, located on the emblematic Rambla Catalunya. The building, a regal building in the Eixample, is of mixed use and is located on a corner. It has 6 floors above ground, a large entrance hall, an elevator and a concierge service during business hours. The interior of the office is divided into partitions, forming spacious work rooms and meeting rooms with access to a balcony. It also has a tribune with a great perspective and views to Rambla Catalunya. It has 1 bathroom. It has high coffered ceilings with moldings, hydraulic and parquet floors. It is equipped with air conditioning system by Split equipment. In the heart of the city center, this office is one of those great spaces that today is hard to find, a relaxed and comfortable place to work. Excellent location, an area known for its great architectural and cultural value, the hub of financial and commercial activity in Barcelona. Surrounded by quality restaurants and hotels Very well connected by public transport: Metro (L3-L5-L2-L4), FGC and buses (22-24-N4-H10).