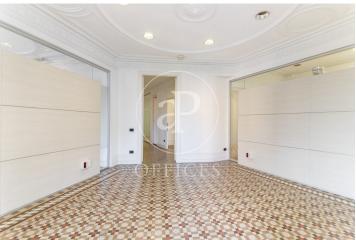

## 2,800 € | 140 m<sup>2</sup>

Great exterior office, with a built area of 140m2, located on the emblematic Rambla Catalunya. The building, a regal building in the Eixample, is of mixed use and is located on a corner. It has 6 floors above ground, a large entrance hall, an elevator and a concierge service during business hours. The interior of the office is divided into partitions, forming spacious work rooms and meeting rooms with access to a balcony. It also has a tribune with a great perspective and views to Rambla Catalunya. It has 1 bathroom. It has high coffered ceilings with moldings, hydraulic and parquet floors. It is equipped with air conditioning system by Split equipment. In the heart of the city center, this office is one of those great spaces that today is hard to find, a relaxed and comfortable place to work. Excellent location, an area known for its great architectural and cultural value, the hub of financial and commercial activity in Barcelona. Surrounded by quality restaurants and hotels Very well connected by public transport: Metro (L3-L5-L2-L4), FGC and buses (22-24-N4-H10).