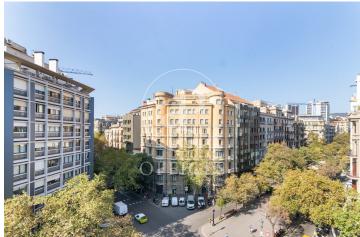

## 2,800 € | 140 m<sup>2</sup>

Great exterior office, with a built area of 140m2, located on the emblematic Rambla Catalunya. The building, a regal building in the Eixample, is of mixed use and is located on a corner. It has 6 floors above ground, a large entrance hall, an elevator and a concierge service during business hours. The interior of the office is divided into partitions, forming spacious work rooms and meeting rooms with access to a balcony. It also has a tribune with a great perspective and views to Rambla Catalunya. It has 1 bathroom. It has high coffered ceilings with moldings, hydraulic and parquet floors. It is equipped with air conditioning system by Split equipment. In the heart of the city center, this office is one of those great spaces that today is hard to find, a relaxed and comfortable place to work. Excellent location, an area known for its great architectural and cultural value, the hub of financial and commercial activity in Barcelona. Surrounded by quality restaurants and hotels Very well connected by public transport: Metro (L3-L5-L2-L4), FGC and buses (22-24-N4-H10).