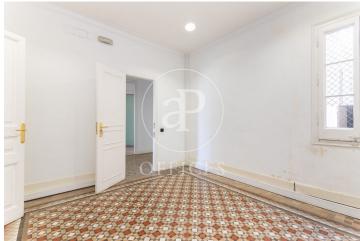

## 2,800 € | 140 m<sup>2</sup>

Great exterior office, with a built area of 140m2, located on the emblematic Rambla Catalunya. The building, a regal building in the Eixample, is of mixed use and is located on a corner. It has 6 floors above ground, a large entrance hall, an elevator and a concierge service during business hours. The interior of the office is divided into partitions, forming spacious work rooms and meeting rooms with access to a balcony. It also has a tribune with a great perspective and views to Rambla Catalunya. It has 1 bathroom. It has high coffered ceilings with moldings, hydraulic and parquet floors. It is equipped with air conditioning system by Split equipment. In the heart of the city center, this office is one of those great spaces that today is hard to find, a relaxed and comfortable place to work. Excellent location, an area known for its great architectural and cultural value, the hub of financial and commercial activity in Barcelona. Surrounded by quality restaurants and hotels Very well connected by public transport: Metro (L3-L5-L2-L4), FGC and buses (22-24-N4-H10).