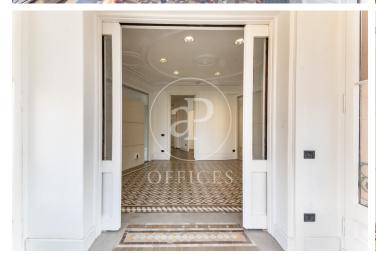

## 2,800 € | 140 m<sup>2</sup>

Great exterior office, with a built area of 140m2, located on the emblematic Rambla Catalunya. The building, a regal building in the Eixample, is of mixed use and is located on a corner. It has 6 floors above ground, a large entrance hall, an elevator and a concierge service during business hours. The interior of the office is divided into partitions, forming spacious work rooms and meeting rooms with access to a balcony. It also has a tribune with a great perspective and views to Rambla Catalunya. It has 1 bathroom. It has high coffered ceilings with moldings, hydraulic and parquet floors. It is equipped with air conditioning system by Split equipment. In the heart of the city center, this office is one of those great spaces that today is hard to find, a relaxed and comfortable place to work. Excellent location, an area known for its great architectural and cultural value, the hub of financial and commercial activity in Barcelona. Surrounded by quality restaurants and hotels Very well connected by public transport: Metro (L3-L5-L2-L4), FGC and buses (22-24-N4-H10).