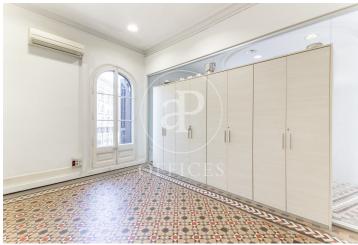

## 2,800 € | 140 m<sup>2</sup>

Great exterior office, with a built area of 140m2, located on the emblematic Rambla Catalunya. The building, a regal building in the Eixample, is of mixed use and is located on a corner. It has 6 floors above ground, a large entrance hall, an elevator and a concierge service during business hours. The interior of the office is divided into partitions, forming spacious work rooms and meeting rooms with access to a balcony. It also has a tribune with a great perspective and views to Rambla Catalunya. It has 1 bathroom. It has high coffered ceilings with moldings, hydraulic and parquet floors. It is equipped with air conditioning system by Split equipment. In the heart of the city center, this office is one of those great spaces that today is hard to find, a relaxed and comfortable place to work. Excellent location, an area known for its great architectural and cultural value, the hub of financial and commercial activity in Barcelona. Surrounded by quality restaurants and hotels Very well connected by public transport: Metro (L3-L5-L2-L4), FGC and buses (22-24-N4-H10).