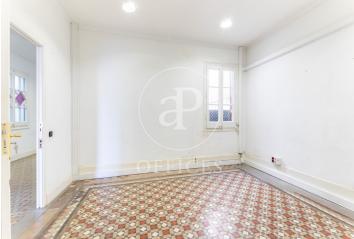

## 2,800 € | 140 m<sup>2</sup>

Great exterior office, with a built area of 140m2, located on the emblematic Rambla Catalunya. The building, a regal building in the Eixample, is of mixed use and is located on a corner. It has 6 floors above ground, a large entrance hall, an elevator and a concierge service during business hours. The interior of the office is divided into partitions, forming spacious work rooms and meeting rooms with access to a balcony. It also has a tribune with a great perspective and views to Rambla Catalunya. It has 1 bathroom. It has high coffered ceilings with moldings, hydraulic and parquet floors. It is equipped with air conditioning system by Split equipment. In the heart of the city center, this office is one of those great spaces that today is hard to find, a relaxed and comfortable place to work. Excellent location, an area known for its great architectural and cultural value, the hub of financial and commercial activity in Barcelona. Surrounded by quality restaurants and hotels Very well connected by public transport: Metro (L3-L5-L2-L4), FGC and buses (22-24-N4-H10).