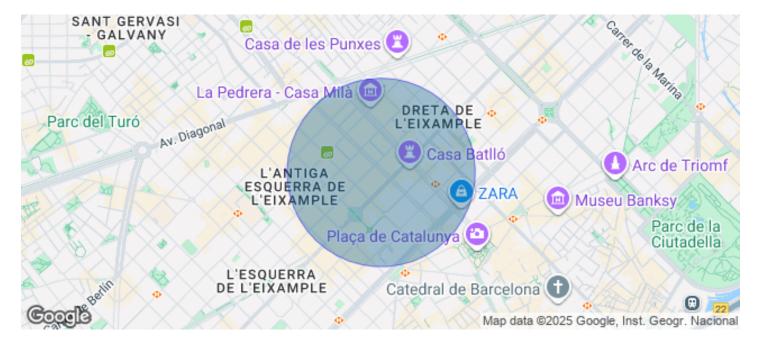

## Office for rent in Eixample Dreta (Barcelona)

Ref. AOB2310009

## Barcelona / Eixample Dreta

- Concierge
- A/C
- Heating
- Condition: Good