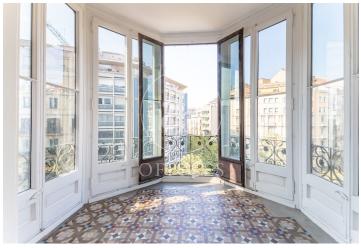

## 2,800 € | 140 m<sup>2</sup>

Great exterior office, with a built area of 140m2, located on the emblematic Rambla Catalunya. The building, a regal building in the Eixample, is of mixed use and is located on a corner. It has 6 floors above ground, a large entrance hall, an elevator and a concierge service during business hours. The interior of the office is divided into partitions, forming spacious work rooms and meeting rooms with access to a balcony. It also has a tribune with a great perspective and views to Rambla Catalunya. It has 1 bathroom. It has high coffered ceilings with moldings, hydraulic and parquet floors. It is equipped with air conditioning system by Split equipment. In the heart of the city center, this office is one of those great spaces that today is hard to find, a relaxed and comfortable place to work. Excellent location, an area known for its great architectural and cultural value, the hub of financial and commercial activity in Barcelona. Surrounded by quality restaurants and hotels Very well connected by public transport: Metro (L3-L5-L2-L4), FGC and buses (22-24-N4-H10).