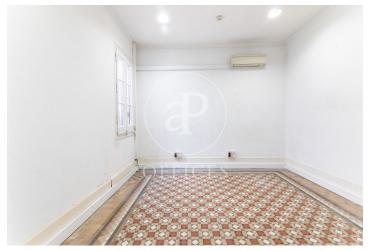

## 2,800 € | 140 m<sup>2</sup>

Great exterior office, with a built area of 140m2, located on the emblematic Rambla Catalunya. The building, a regal building in the Eixample, is of mixed use and is located on a corner. It has 6 floors above ground, a large entrance hall, an elevator and a concierge service during business hours. The interior of the office is divided into partitions, forming spacious work rooms and meeting rooms with access to a balcony. It also has a tribune with a great perspective and views to Rambla Catalunya. It has 1 bathroom. It has high coffered ceilings with moldings, hydraulic and parquet floors. It is equipped with air conditioning system by Split equipment. In the heart of the city center, this office is one of those great spaces that today is hard to find, a relaxed and comfortable place to work. Excellent location, an area known for its great architectural and cultural value, the hub of financial and commercial activity in Barcelona. Surrounded by quality restaurants and hotels Very well connected by public transport: Metro (L3-L5-L2-L4), FGC and buses (22-24-N4-H10).