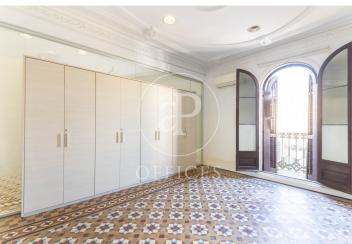

## 2,800 € | 140 m<sup>2</sup>

Great exterior office, with a built area of 140m2, located on the emblematic Rambla Catalunya. The building, a regal building in the Eixample, is of mixed use and is located on a corner. It has 6 floors above ground, a large entrance hall, an elevator and a concierge service during business hours. The interior of the office is divided into partitions, forming spacious work rooms and meeting rooms with access to a balcony. It also has a tribune with a great perspective and views to Rambla Catalunya. It has 1 bathroom. It has high coffered ceilings with moldings, hydraulic and parquet floors. It is equipped with air conditioning system by Split equipment. In the heart of the city center, this office is one of those great spaces that today is hard to find, a relaxed and comfortable place to work. Excellent location, an area known for its great architectural and cultural value, the hub of financial and commercial activity in Barcelona. Surrounded by quality restaurants and hotels Very well connected by public transport: Metro (L3-L5-L2-L4), FGC and buses (22-24-N4-H10).