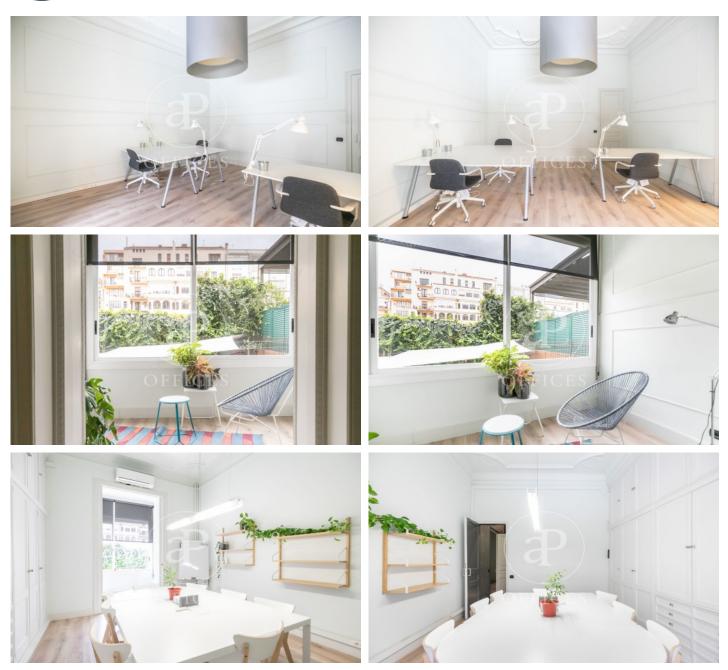

## 3,635 € | 220 m<sup>2</sup>

In Eixample Dret, we find this office of 220m<sup>2</sup>, located in a stately building with a tastefully decorated modernist entrance. Comprising of an open plan room, office and gallery with space for workstations, all with views of the inner courtyard typical of the area. Independent management office with attached bathroom and two other closed offices. It has a very spacious kitchen with office. The building has a concierge service. Excellent location in business area. Surrounded by shops, a wide range of restaurants and good transport links. Public transport: city buses (6, 33, 34, H8, 67), FFCC (Provenza stop), Metro (Diagonal stop). Be sure to visit our website to evaluate other options https://www.aoficinas.es/.