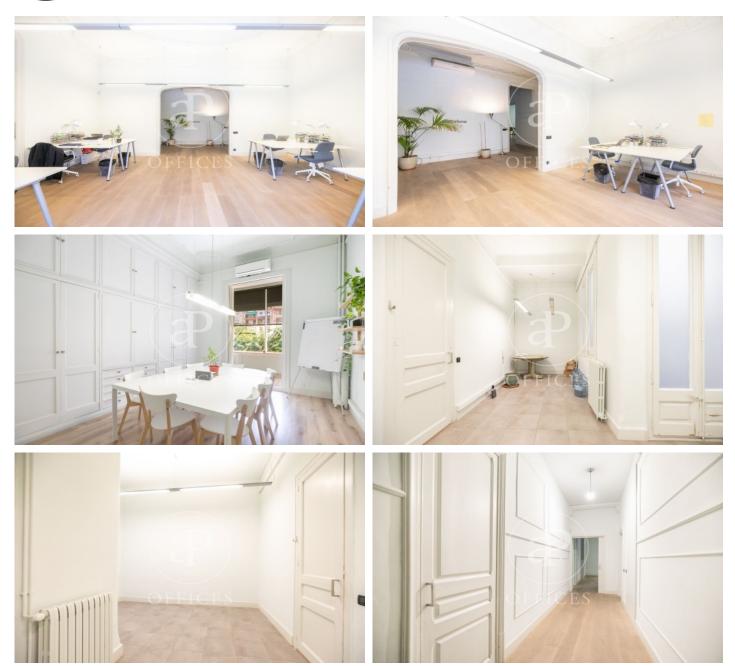

## 3,635 € | 220 m<sup>2</sup>

In Eixample Dret, we find this office of 220m<sup>2</sup>, located in a stately building with a tastefully decorated modernist entrance. Comprising of an open plan room, office and gallery with space for workstations, all with views of the inner courtyard typical of the area. Independent management office with attached bathroom and two other closed offices. It has a very spacious kitchen with office. The building has a concierge service. Excellent location in business area. Surrounded by shops, a wide range of restaurants and good transport links. Public transport: city buses (6, 33, 34, H8, 67), FFCC (Provenza stop), Metro (Diagonal stop). Be sure to visit our website to evaluate other options https://www.aoficinas.es/.