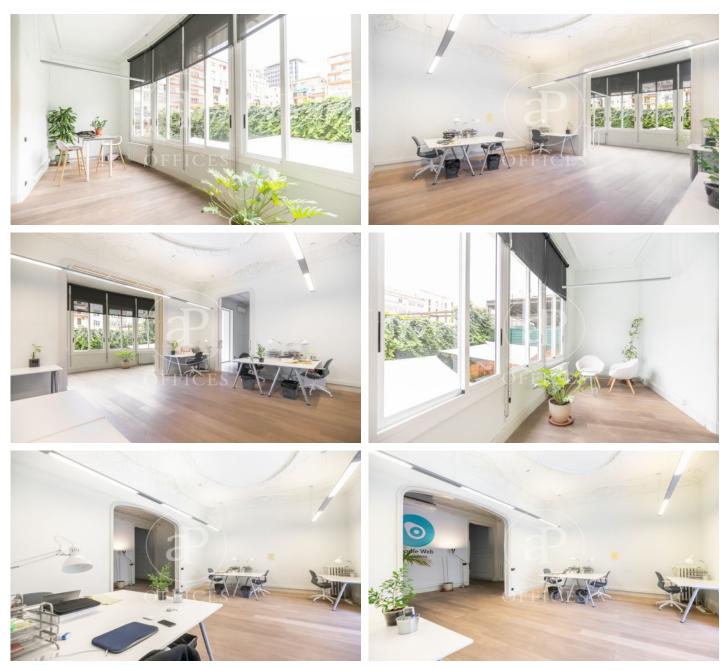

## 3,635 € | 220 m<sup>2</sup>

In Eixample Dret, we find this office of 220m<sup>2</sup>, located in a stately building with a tastefully decorated modernist entrance. Comprising of an open plan room, office and gallery with space for workstations, all with views of the inner courtyard typical of the area. Independent management office with attached bathroom and two other closed offices. It has a very spacious kitchen with office. The building has a concierge service. Excellent location in business area. Surrounded by shops, a wide range of restaurants and good transport links. Public transport: city buses (6, 33, 34, H8, 67), FFCC (Provenza stop), Metro (Diagonal stop). Be sure to visit our website to evaluate other options https://www.aoficinas.es/.