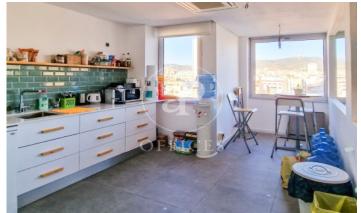

## 3,900 € | 160 m<sup>2</sup>

Located in the financial and business center of Barcelona, the exclusive office building has 2 elevators, concierge service during business hours and 24 hour security. Exterior office located on the 11th floor of an exclusive office building. The office is very bright and enjoys great views of Barcelona. The distribution of the office consists of a diaphanous room, 2 offices and 2 meeting rooms, formed by plasterboard partitions and glass partition fronts. It is equipped with a toilet, a very pleasant office/dining room and a storage area. It has false plasterboard ceiling with built-in lighting, air conditioning / heating ducts, electrical and network pre-installation, parquet floors. Strategic location, in the heart of Barcelona's Eixample, an area known for its great architectural and cultural value, axis of commercial and financial activity. Ideal for setting up a prestigious office, surrounded by a large number of services that create value for its users. Excellent communication by public transport: Metro - lines L3 and L5, FGC Provenza and buses line 6-7-15-16-17-27-27-31-32-33-33-34-67.