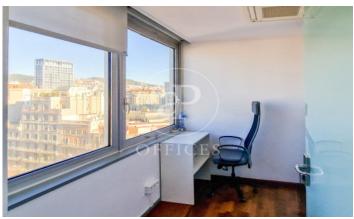

## 3,900 € | 160 m<sup>2</sup>

Located in the financial and business center of Barcelona, the exclusive office building has 2 elevators, concierge service during business hours and 24 hour security. Exterior office located on the 11th floor of an exclusive office building. The office is very bright and enjoys great views of Barcelona. The distribution of the office consists of a diaphanous room, 2 offices and 2 meeting rooms, formed by plasterboard partitions and glass partition fronts. It is equipped with a toilet, a very pleasant office/dining room and a storage area. It has false plasterboard ceiling with built-in lighting, air conditioning / heating ducts, electrical and network pre-installation, parquet floors. Strategic location, in the heart of Barcelona's Eixample, an area known for its great architectural and cultural value, axis of commercial and financial activity. Ideal for setting up a prestigious office, surrounded by a large number of services that create value for its users. Excellent communication by public transport: Metro - lines L3 and L5, FGC Provenza and buses line 6-7-15-16-17-27-27-31-32-33-33-34-67.