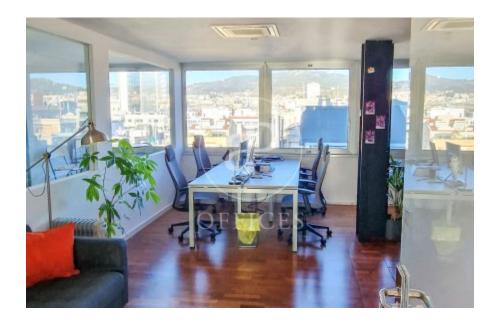

## 3,900 € | 160 m<sup>2</sup>

Located in the financial and business center of Barcelona, the exclusive office building has 2 elevators, concierge service during business hours and 24 hour security. Exterior office located on the 11th floor of an exclusive office building. The office is very bright and enjoys great views of Barcelona. The distribution of the office consists of a diaphanous room, 2 offices and 2 meeting rooms, formed by plasterboard partitions and glass partition fronts. It is equipped with a toilet, a very pleasant office/dining room and a storage area. It has false plasterboard ceiling with built-in lighting, air conditioning / heating ducts, electrical and network pre-installation, parquet floors. Strategic location, in the heart of Barcelona's Eixample, an area known for its great architectural and cultural value, axis of commercial and financial activity. Ideal for setting up a prestigious office, surrounded by a large number of services that create value for its users. Excellent communication by public transport: Metro - lines L3 and L5, FGC Provenza and buses line 6-7-15-16-17-27-27-31-32-33-33-34-67.