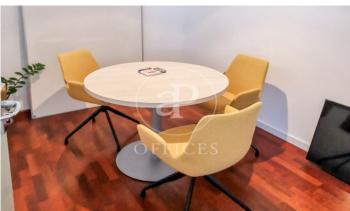

## 3,900 € | 160 m<sup>2</sup>

Located in the financial and business center of Barcelona, the exclusive office building has 2 elevators, concierge service during business hours and 24 hour security. Exterior office located on the 11th floor of an exclusive office building. The office is very bright and enjoys great views of Barcelona. The distribution of the office consists of a diaphanous room, 2 offices and 2 meeting rooms, formed by plasterboard partitions and glass partition fronts. It is equipped with a toilet, a very pleasant office/dining room and a storage area. It has false plasterboard ceiling with built-in lighting, air conditioning / heating ducts, electrical and network pre-installation, parquet floors. Strategic location, in the heart of Barcelona's Eixample, an area known for its great architectural and cultural value, axis of commercial and financial activity. Ideal for setting up a prestigious office, surrounded by a large number of services that create value for its users. Excellent communication by public transport: Metro - lines L3 and L5, FGC Provenza and buses line 6-7-15-16-17-27-27-31-32-33-33-34-67.