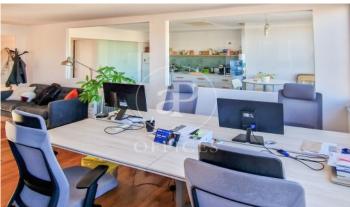

## 3,900 € | 160 m<sup>2</sup>

Located in the financial and business center of Barcelona, the exclusive office building has 2 elevators, concierge service during business hours and 24 hour security. Exterior office located on the 11th floor of an exclusive office building. The office is very bright and enjoys great views of Barcelona. The distribution of the office consists of a diaphanous room, 2 offices and 2 meeting rooms, formed by plasterboard partitions and glass partition fronts. It is equipped with a toilet, a very pleasant office/dining room and a storage area. It has false plasterboard ceiling with built-in lighting, air conditioning / heating ducts, electrical and network pre-installation, parquet floors. Strategic location, in the heart of Barcelona's Eixample, an area known for its great architectural and cultural value, axis of commercial and financial activity. Ideal for setting up a prestigious office, surrounded by a large number of services that create value for its users. Excellent communication by public transport: Metro - lines L3 and L5, FGC Provenza and buses line 6-7-15-16-17-27-27-31-32-33-33-34-67.