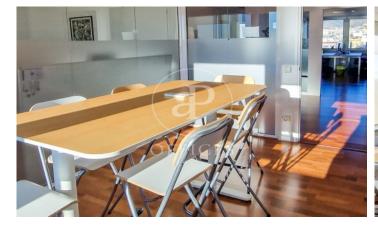

## 3,900 € | 160 m<sup>2</sup>

Located in the financial and business center of Barcelona, the exclusive office building has 2 elevators, concierge service during business hours and 24 hour security. Exterior office located on the 11th floor of an exclusive office building. The office is very bright and enjoys great views of Barcelona. The distribution of the office consists of a diaphanous room, 2 offices and 2 meeting rooms, formed by plasterboard partitions and glass partition fronts. It is equipped with a toilet, a very pleasant office/dining room and a storage area. It has false plasterboard ceiling with built-in lighting, air conditioning / heating ducts, electrical and network pre-installation, parquet floors. Strategic location, in the heart of Barcelona's Eixample, an area known for its great architectural and cultural value, axis of commercial and financial activity. Ideal for setting up a prestigious office, surrounded by a large number of services that create value for its users. Excellent communication by public transport: Metro - lines L3 and L5, FGC Provenza and buses line 6-7-15-16-17-27-27-31-32-33-33-34-67.