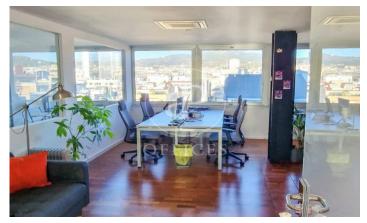

## 3,900 € | 160 m<sup>2</sup>

Located in the financial and business center of Barcelona, the exclusive office building has 2 elevators, concierge service during business hours and 24 hour security. Exterior office located on the 11th floor of an exclusive office building. The office is very bright and enjoys great views of Barcelona. The distribution of the office consists of a diaphanous room, 2 offices and 2 meeting rooms, formed by plasterboard partitions and glass partition fronts. It is equipped with a toilet, a very pleasant office/dining room and a storage area. It has false plasterboard ceiling with built-in lighting, air conditioning / heating ducts, electrical and network pre-installation, parquet floors. Strategic location, in the heart of Barcelona's Eixample, an area known for its great architectural and cultural value, axis of commercial and financial activity. Ideal for setting up a prestigious office, surrounded by a large number of services that create value for its users. Excellent communication by public transport: Metro - lines L3 and L5, FGC Provenza and buses line 6-7-15-16-17-27-27-31-32-33-33-34-67.