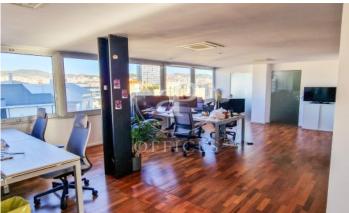

## 3,900 € | 160 m<sup>2</sup>

Located in the financial and business center of Barcelona, the exclusive office building has 2 elevators, concierge service during business hours and 24 hour security. Exterior office located on the 11th floor of an exclusive office building. The office is very bright and enjoys great views of Barcelona. The distribution of the office consists of a diaphanous room, 2 offices and 2 meeting rooms, formed by plasterboard partitions and glass partition fronts. It is equipped with a toilet, a very pleasant office/dining room and a storage area. It has false plasterboard ceiling with built-in lighting, air conditioning / heating ducts, electrical and network pre-installation, parquet floors. Strategic location, in the heart of Barcelona's Eixample, an area known for its great architectural and cultural value, axis of commercial and financial activity. Ideal for setting up a prestigious office, surrounded by a large number of services that create value for its users. Excellent communication by public transport: Metro - lines L3 and L5, FGC Provenza and buses line 6-7-15-16-17-27-27-31-32-33-33-34-67.