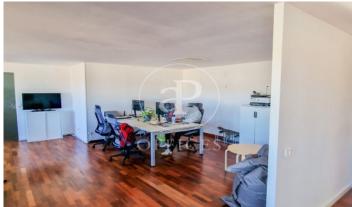

## 3,900 € | 160 m<sup>2</sup>

Located in the financial and business center of Barcelona, the exclusive office building has 2 elevators, concierge service during business hours and 24 hour security. Exterior office located on the 11th floor of an exclusive office building. The office is very bright and enjoys great views of Barcelona. The distribution of the office consists of a diaphanous room, 2 offices and 2 meeting rooms, formed by plasterboard partitions and glass partition fronts. It is equipped with a toilet, a very pleasant office/dining room and a storage area. It has false plasterboard ceiling with built-in lighting, air conditioning / heating ducts, electrical and network pre-installation, parquet floors. Strategic location, in the heart of Barcelona's Eixample, an area known for its great architectural and cultural value, axis of commercial and financial activity. Ideal for setting up a prestigious office, surrounded by a large number of services that create value for its users. Excellent communication by public transport: Metro - lines L3 and L5, FGC Provenza and buses line 6-7-15-16-17-27-27-31-32-33-33-34-67.