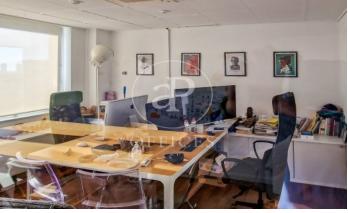

## 3,900 € | 160 m<sup>2</sup>

Located in the financial and business center of Barcelona, the exclusive office building has 2 elevators, concierge service during business hours and 24 hour security. Exterior office located on the 11th floor of an exclusive office building. The office is very bright and enjoys great views of Barcelona. The distribution of the office consists of a diaphanous room, 2 offices and 2 meeting rooms, formed by plasterboard partitions and glass partition fronts. It is equipped with a toilet, a very pleasant office/dining room and a storage area. It has false plasterboard ceiling with built-in lighting, air conditioning / heating ducts, electrical and network pre-installation, parquet floors. Strategic location, in the heart of Barcelona's Eixample, an area known for its great architectural and cultural value, axis of commercial and financial activity. Ideal for setting up a prestigious office, surrounded by a large number of services that create value for its users. Excellent communication by public transport: Metro - lines L3 and L5, FGC Provenza and buses line 6-7-15-16-17-27-27-31-32-33-33-34-67.