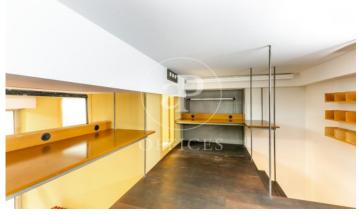

## $3,000 \in | 128 \text{ m}^2 + 80 \text{ m}^2 \text{ terrace}$

Office for rent in Eixample Dreta, located in a first floor of a regal building with concierge during business hours. It has a prime location in the epicenter of the city. It has an available area of 128sqm, with a terrace of 80m2 fully landscaped and cared for, which overlooks the back of the building and is quiet and peaceful. The office with a loft format has a modern and modern design, with several mezzanines and a small patio that allows natural light to reach all rooms. It has a kitchen offices and three complete bathrooms as well. Possibility to rent a parking space in front of the office. It is an ideal space to perform any work activity with comfort and convenience. Public transport: Renfe Paseo de Gracia. Metro: Paseo de Gracia (L2-L3-L4). For more information do not hesitate to visit our website: www.aoficinas.es