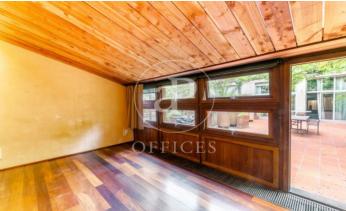

## $3,000 \in | 128 \text{ m}^2 + 80 \text{ m}^2 \text{ terrace}$

Office for rent in Eixample Dreta, located in a first floor of a regal building with concierge during business hours. It has a prime location in the epicenter of the city. It has an available area of 128sqm, with a terrace of 80m2 fully landscaped and cared for, which overlooks the back of the building and is quiet and peaceful. The office with a loft format has a modern and modern design, with several mezzanines and a small patio that allows natural light to reach all rooms. It has a kitchen offices and three complete bathrooms as well. Possibility to rent a parking space in front of the office. It is an ideal space to perform any work activity with comfort and convenience. Public transport: Renfe Paseo de Gracia. Metro: Paseo de Gracia (L2-L3-L4). For more information do not hesitate to visit our website: www.aoficinas.es