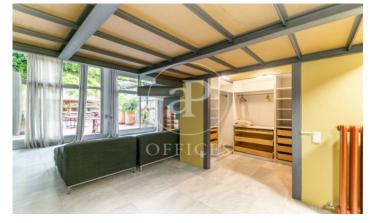

## $3,000 \in | 128 \text{ m}^2 + 80 \text{ m}^2 \text{ terrace}$

Office for rent in Eixample Dreta, located in a first floor of a regal building with concierge during business hours. It has a prime location in the epicenter of the city. It has an available area of 128sqm, with a terrace of 80m2 fully landscaped and cared for, which overlooks the back of the building and is quiet and peaceful. The office with a loft format has a modern and modern design, with several mezzanines and a small patio that allows natural light to reach all rooms. It has a kitchen offices and three complete bathrooms as well. Possibility to rent a parking space in front of the office. It is an ideal space to perform any work activity with comfort and convenience. Public transport: Renfe Paseo de Gracia. Metro: Paseo de Gracia (L2-L3-L4). For more information do not hesitate to visit our website: www.aoficinas.es