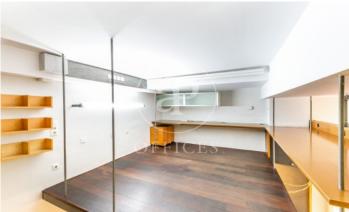

## $3,000 \in | 128 \text{ m}^2 + 80 \text{ m}^2 \text{ terrace}$

Office for rent in Eixample Dreta, located in a first floor of a regal building with concierge during business hours. It has a prime location in the epicenter of the city. It has an available area of 128sqm, with a terrace of 80m2 fully landscaped and cared for, which overlooks the back of the building and is quiet and peaceful. The office with a loft format has a modern and modern design, with several mezzanines and a small patio that allows natural light to reach all rooms. It has a kitchen offices and three complete bathrooms as well. Possibility to rent a parking space in front of the office. It is an ideal space to perform any work activity with comfort and convenience. Public transport: Renfe Paseo de Gracia. Metro: Paseo de Gracia (L2-L3-L4). For more information do not hesitate to visit our website: www.aoficinas.es