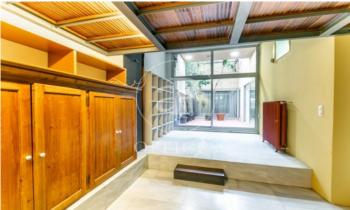

## $3,000 \in | 128 \text{ m}^2 + 80 \text{ m}^2 \text{ terrace}$

Office for rent in Eixample Dreta, located in a first floor of a regal building with concierge during business hours. It has a prime location in the epicenter of the city. It has an available area of 128sqm, with a terrace of 80m2 fully landscaped and cared for, which overlooks the back of the building and is quiet and peaceful. The office with a loft format has a modern and modern design, with several mezzanines and a small patio that allows natural light to reach all rooms. It has a kitchen offices and three complete bathrooms as well. Possibility to rent a parking space in front of the office. It is an ideal space to perform any work activity with comfort and convenience. Public transport: Renfe Paseo de Gracia. Metro: Paseo de Gracia (L2-L3-L4). For more information do not hesitate to visit our website: www.aoficinas.es