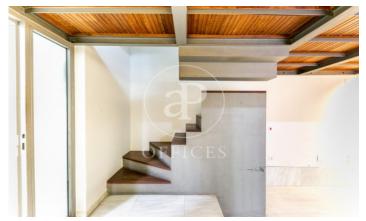

## $3,000 \in | 128 \text{ m}^2 + 80 \text{ m}^2 \text{ terrace}$

Office for rent in Eixample Dreta, located in a first floor of a regal building with concierge during business hours. It has a prime location in the epicenter of the city. It has an available area of 128sqm, with a terrace of 80m2 fully landscaped and cared for, which overlooks the back of the building and is quiet and peaceful. The office with a loft format has a modern and modern design, with several mezzanines and a small patio that allows natural light to reach all rooms. It has a kitchen offices and three complete bathrooms as well. Possibility to rent a parking space in front of the office. It is an ideal space to perform any work activity with comfort and convenience. Public transport: Renfe Paseo de Gracia. Metro: Paseo de Gracia (L2-L3-L4). For more information do not hesitate to visit our website: www.aoficinas.es