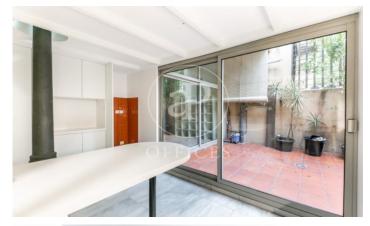

## $3,000 \in | 128 \text{ m}^2 + 80 \text{ m}^2 \text{ terrace}$

Office for rent in Eixample Dreta, located in a first floor of a regal building with concierge during business hours. It has a prime location in the epicenter of the city. It has an available area of 128sqm, with a terrace of 80m2 fully landscaped and cared for, which overlooks the back of the building and is quiet and peaceful. The office with a loft format has a modern and modern design, with several mezzanines and a small patio that allows natural light to reach all rooms. It has a kitchen offices and three complete bathrooms as well. Possibility to rent a parking space in front of the office. It is an ideal space to perform any work activity with comfort and convenience. Public transport: Renfe Paseo de Gracia. Metro: Paseo de Gracia (L2-L3-L4). For more information do not hesitate to visit our website: www.aoficinas.es