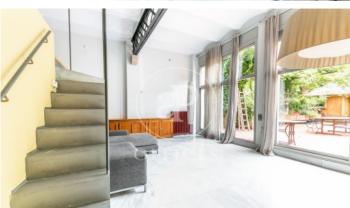

## $3,000 \in | 128 \text{ m}^2 + 80 \text{ m}^2 \text{ terrace}$

Office for rent in Eixample Dreta, located in a first floor of a regal building with concierge during business hours. It has a prime location in the epicenter of the city. It has an available area of 128sqm, with a terrace of 80m2 fully landscaped and cared for, which overlooks the back of the building and is quiet and peaceful. The office with a loft format has a modern and modern design, with several mezzanines and a small patio that allows natural light to reach all rooms. It has a kitchen offices and three complete bathrooms as well. Possibility to rent a parking space in front of the office. It is an ideal space to perform any work activity with comfort and convenience. Public transport: Renfe Paseo de Gracia. Metro: Paseo de Gracia (L2-L3-L4). For more information do not hesitate to visit our website: www.aoficinas.es