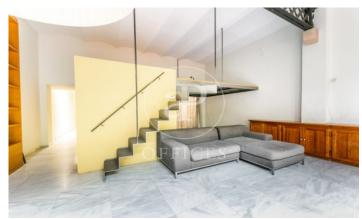

## $3,000 \in | 128 \text{ m}^2 + 80 \text{ m}^2 \text{ terrace}$

Office for rent in Eixample Dreta, located in a first floor of a regal building with concierge during business hours. It has a prime location in the epicenter of the city. It has an available area of 128sqm, with a terrace of 80m2 fully landscaped and cared for, which overlooks the back of the building and is quiet and peaceful. The office with a loft format has a modern and modern design, with several mezzanines and a small patio that allows natural light to reach all rooms. It has a kitchen offices and three complete bathrooms as well. Possibility to rent a parking space in front of the office. It is an ideal space to perform any work activity with comfort and convenience. Public transport: Renfe Paseo de Gracia. Metro: Paseo de Gracia (L2-L3-L4). For more information do not hesitate to visit our website: www.aoficinas.es