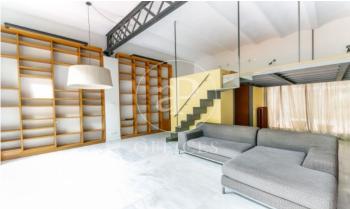

## $3,000 \in | 128 \text{ m}^2 + 80 \text{ m}^2 \text{ terrace}$

Office for rent in Eixample Dreta, located in a first floor of a regal building with concierge during business hours. It has a prime location in the epicenter of the city. It has an available area of 128sqm, with a terrace of 80m2 fully landscaped and cared for, which overlooks the back of the building and is quiet and peaceful. The office with a loft format has a modern and modern design, with several mezzanines and a small patio that allows natural light to reach all rooms. It has a kitchen offices and three complete bathrooms as well. Possibility to rent a parking space in front of the office. It is an ideal space to perform any work activity with comfort and convenience. Public transport: Renfe Paseo de Gracia. Metro: Paseo de Gracia (L2-L3-L4). For more information do not hesitate to visit our website: www.aoficinas.es