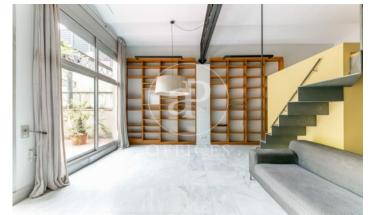

## $3,000 \in | 128 \text{ m}^2 + 80 \text{ m}^2 \text{ terrace}$

Office for rent in Eixample Dreta, located in a first floor of a regal building with concierge during business hours. It has a prime location in the epicenter of the city. It has an available area of 128sqm, with a terrace of 80m2 fully landscaped and cared for, which overlooks the back of the building and is quiet and peaceful. The office with a loft format has a modern and modern design, with several mezzanines and a small patio that allows natural light to reach all rooms. It has a kitchen offices and three complete bathrooms as well. Possibility to rent a parking space in front of the office. It is an ideal space to perform any work activity with comfort and convenience. Public transport: Renfe Paseo de Gracia. Metro: Paseo de Gracia (L2-L3-L4). For more information do not hesitate to visit our website: www.aoficinas.es