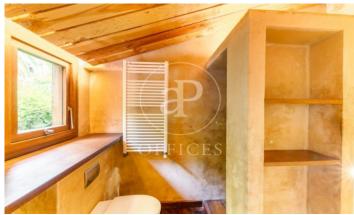

## $3,000 \in | 128 \text{ m}^2 + 80 \text{ m}^2 \text{ terrace}$

Office for rent in Eixample Dreta, located in a first floor of a regal building with concierge during business hours. It has a prime location in the epicenter of the city. It has an available area of 128sqm, with a terrace of 80m2 fully landscaped and cared for, which overlooks the back of the building and is quiet and peaceful. The office with a loft format has a modern and modern design, with several mezzanines and a small patio that allows natural light to reach all rooms. It has a kitchen offices and three complete bathrooms as well. Possibility to rent a parking space in front of the office. It is an ideal space to perform any work activity with comfort and convenience. Public transport: Renfe Paseo de Gracia. Metro: Paseo de Gracia (L2-L3-L4). For more information do not hesitate to visit our website: www.aoficinas.es