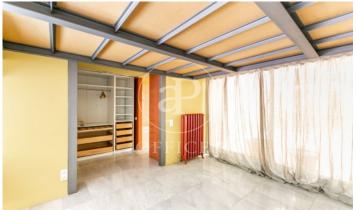

## $3,000 \in | 128 \text{ m}^2 + 80 \text{ m}^2 \text{ terrace}$

Office for rent in Eixample Dreta, located in a first floor of a regal building with concierge during business hours. It has a prime location in the epicenter of the city. It has an available area of 128sqm, with a terrace of 80m2 fully landscaped and cared for, which overlooks the back of the building and is quiet and peaceful. The office with a loft format has a modern and modern design, with several mezzanines and a small patio that allows natural light to reach all rooms. It has a kitchen offices and three complete bathrooms as well. Possibility to rent a parking space in front of the office. It is an ideal space to perform any work activity with comfort and convenience. Public transport: Renfe Paseo de Gracia. Metro: Paseo de Gracia (L2-L3-L4). For more information do not hesitate to visit our website: www.aoficinas.es