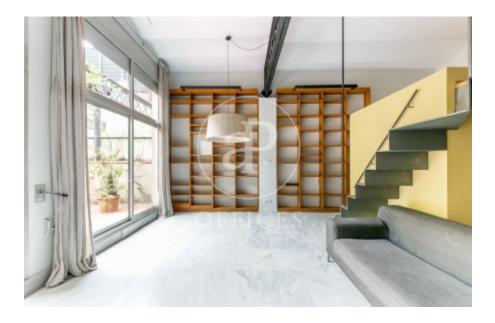

## $3,000 \in | 128 \text{ m}^2 + 80 \text{ m}^2 \text{ terrace}$

Office for rent in Eixample Dreta, located in a first floor of a regal building with concierge during business hours. It has a prime location in the epicenter of the city. It has an available area of 128sqm, with a terrace of 80m2 fully landscaped and cared for, which overlooks the back of the building and is quiet and peaceful. The office with a loft format has a modern and modern design, with several mezzanines and a small patio that allows natural light to reach all rooms. It has a kitchen offices and three complete bathrooms as well. Possibility to rent a parking space in front of the office. It is an ideal space to perform any work activity with comfort and convenience. Public transport: Renfe Paseo de Gracia. Metro: Paseo de Gracia (L2-L3-L4). For more information do not hesitate to visit our website: www.aoficinas.es