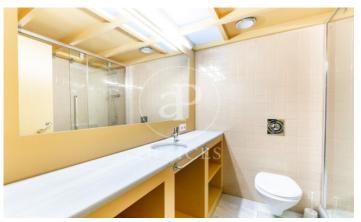

## $3,000 \in | 128 \text{ m}^2 + 80 \text{ m}^2 \text{ terrace}$

Office for rent in Eixample Dreta, located in a first floor of a regal building with concierge during business hours. It has a prime location in the epicenter of the city. It has an available area of 128sqm, with a terrace of 80m2 fully landscaped and cared for, which overlooks the back of the building and is quiet and peaceful. The office with a loft format has a modern and modern design, with several mezzanines and a small patio that allows natural light to reach all rooms. It has a kitchen offices and three complete bathrooms as well. Possibility to rent a parking space in front of the office. It is an ideal space to perform any work activity with comfort and convenience. Public transport: Renfe Paseo de Gracia. Metro: Paseo de Gracia (L2-L3-L4). For more information do not hesitate to visit our website: www.aoficinas.es