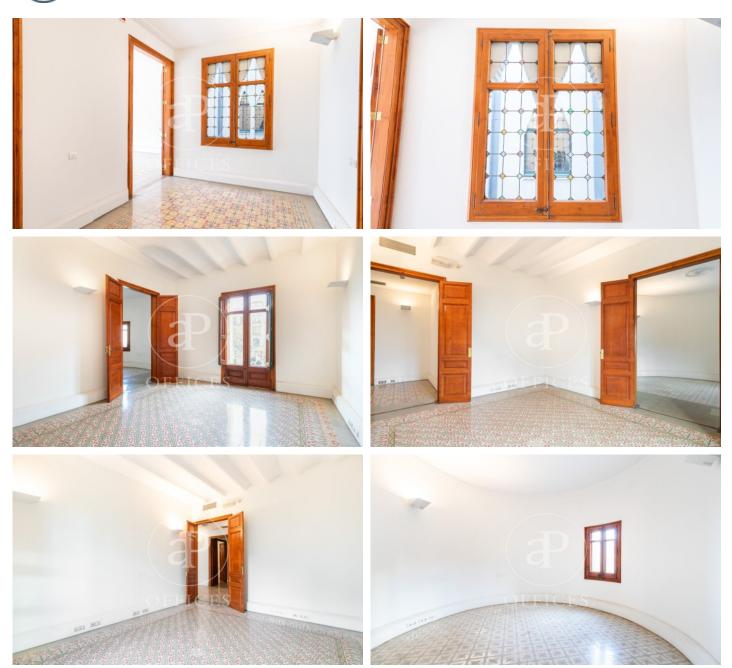

## **4,392** € | 244 m<sup>2</sup>

Great representative office for rent, located in the emblematic modernist building, Casa de les Punxes, by the architect Josep Puig i Cadafalch, architectural heritage of the city of Barcelona. The office located on the second floor of the building has 244m2 built and has a lot of character and representativeness, ideal to give corporate image to any company that requires it. It is distributed in a reception area, 6 exterior offices, 2 toilets, office and rack room. It preserves its original state with high quality finishes. It has high coffered ceilings, hydraulic mosaic floors and finishes typical of the architecture of the time. It has access to balconies and is oriented to Avenida Diagonal and Rosselló street. It is equipped with hot/cold air conditioning system by ducts, electrical pre-installation and perimeter network by baseboard, fire detection by smoke sensors. The building has a concierge service during business hours and an elevator. Excellent location, on Avenida Diagonal, a few meters from Paseo de Gracia, an area known for its great architectural and cultural value, axis of commercial and financial activity. Surrounded by quality restaurants and hotels. Very well connected with public transport: Metro, FCG and buses. Rent includes IBI and communi [...]