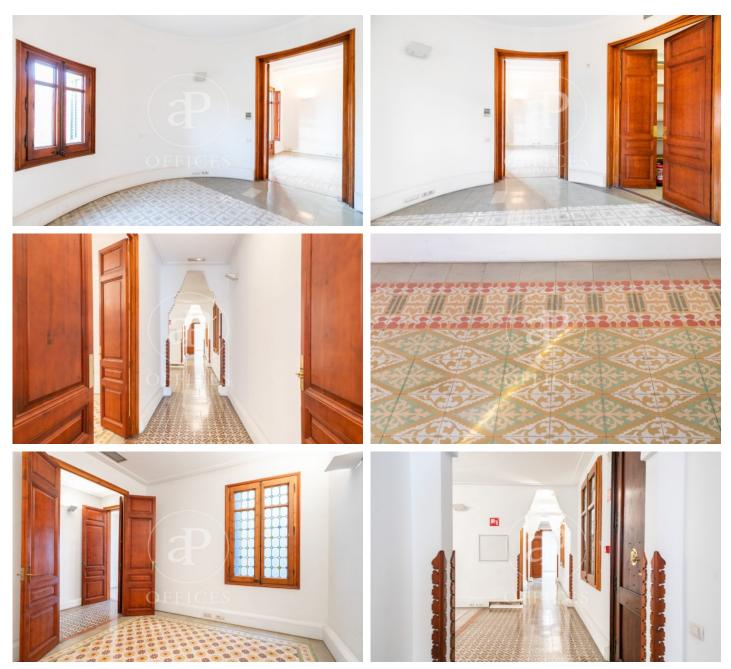

## **4,392** € | 244 m<sup>2</sup>

Great representative office for rent, located in the emblematic modernist building, Casa de les Punxes, by the architect Josep Puig i Cadafalch, architectural heritage of the city of Barcelona. The office located on the second floor of the building has 244m2 built and has a lot of character and representativeness, ideal to give corporate image to any company that requires it. It is distributed in a reception area, 6 exterior offices, 2 toilets, office and rack room. It preserves its original state with high quality finishes. It has high coffered ceilings, hydraulic mosaic floors and finishes typical of the architecture of the time. It has access to balconies and is oriented to Avenida Diagonal and Rosselló street. It is equipped with hot/cold air conditioning system by ducts, electrical pre-installation and perimeter network by baseboard, fire detection by smoke sensors. The building has a concierge service during business hours and an elevator. Excellent location, on Avenida Diagonal, a few meters from Paseo de Gracia, an area known for its great architectural and cultural value, axis of commercial and financial activity. Surrounded by quality restaurants and hotels. Very well connected with public transport: Metro, FCG and buses. Rent includes IBI and communi [...]