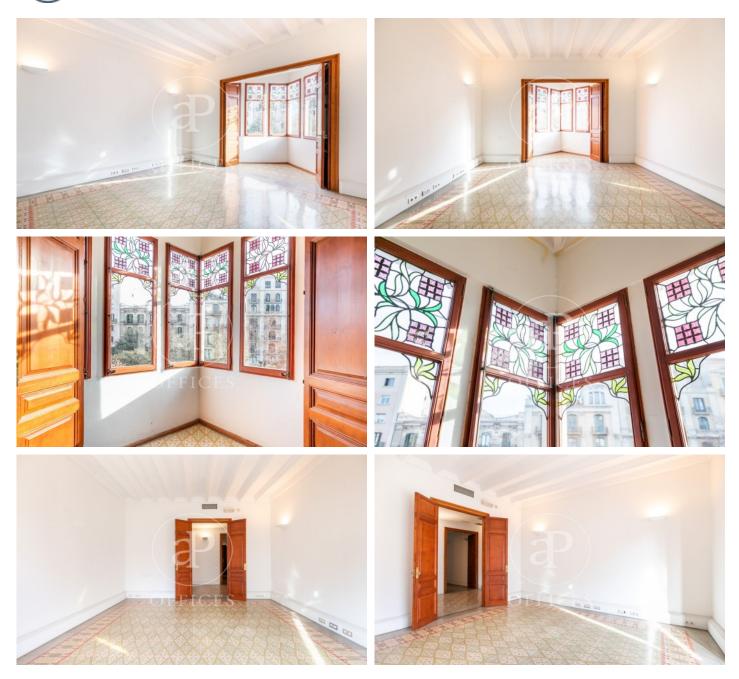

## **4,392** € | 244 m<sup>2</sup>

Great representative office for rent, located in the emblematic modernist building, Casa de les Punxes, by the architect Josep Puig i Cadafalch, architectural heritage of the city of Barcelona. The office located on the second floor of the building has 244m2 built and has a lot of character and representativeness, ideal to give corporate image to any company that requires it. It is distributed in a reception area, 6 exterior offices, 2 toilets, office and rack room. It preserves its original state with high quality finishes. It has high coffered ceilings, hydraulic mosaic floors and finishes typical of the architecture of the time. It has access to balconies and is oriented to Avenida Diagonal and Rosselló street. It is equipped with hot/cold air conditioning system by ducts, electrical pre-installation and perimeter network by baseboard, fire detection by smoke sensors. The building has a concierge service during business hours and an elevator. Excellent location, on Avenida Diagonal, a few meters from Paseo de Gracia, an area known for its great architectural and cultural value, axis of commercial and financial activity. Surrounded by quality restaurants and hotels. Very well connected with public transport: Metro, FCG and buses. Rent includes IBI and communi [...]