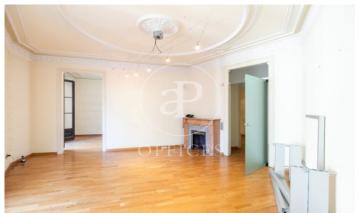

## 3,000 € | 156 m<sup>2</sup>

Great exterior office, with a built area of 156sq m, located on the emblematic Rambla Catalunya. The building, a regal building in the Eixample, is of mixed use and is located on a corner. It consists of 6 floors above ground, has a large entrance hall, a lift and a concierge service during business hours. The interior of the office is divided into partitions, forming a reception area, 6 offices and a large meeting room with a tribune with a great perspective and views of Rambla Catalunya. It has 1 bathroom and an office area. It has high coffered ceilings with mouldings and parquet floors. Equipped with split air conditioning system. Excellent location, area known for its great architectural and cultural value, the hub of Barcelona's financial and commercial activity. Surrounded by quality restaurants and hotels. Very well connected by public transport: Metro (L3-L5-L2-L4), FGC and buses (22-24-N4-H10).