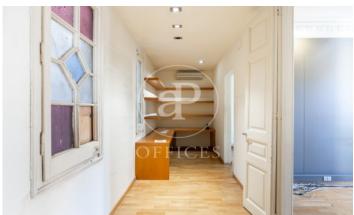

## 3,000 € | 156 m<sup>2</sup>

Great exterior office, with a built area of 156sq m, located on the emblematic Rambla Catalunya. The building, a regal building in the Eixample, is of mixed use and is located on a corner. It consists of 6 floors above ground, has a large entrance hall, a lift and a concierge service during business hours. The interior of the office is divided into partitions, forming a reception area, 6 offices and a large meeting room with a tribune with a great perspective and views of Rambla Catalunya. It has 1 bathroom and an office area. It has high coffered ceilings with mouldings and parquet floors. Equipped with split air conditioning system. Excellent location, area known for its great architectural and cultural value, the hub of Barcelona's financial and commercial activity. Surrounded by quality restaurants and hotels. Very well connected by public transport: Metro (L3-L5-L2-L4), FGC and buses (22-24-N4-H10).