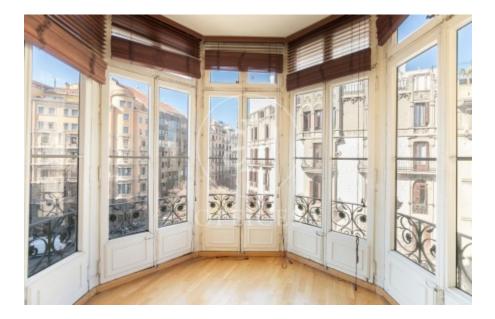

## 3,000 € | 156 m<sup>2</sup>

Great exterior office, with a built area of 156sq m, located on the emblematic Rambla Catalunya. The building, a regal building in the Eixample, is of mixed use and is located on a corner. It consists of 6 floors above ground, has a large entrance hall, a lift and a concierge service during business hours. The interior of the office is divided into partitions, forming a reception area, 6 offices and a large meeting room with a tribune with a great perspective and views of Rambla Catalunya. It has 1 bathroom and an office area. It has high coffered ceilings with mouldings and parquet floors. Equipped with split air conditioning system. Excellent location, area known for its great architectural and cultural value, the hub of Barcelona's financial and commercial activity. Surrounded by quality restaurants and hotels. Very well connected by public transport: Metro (L3-L5-L2-L4), FGC and buses (22-24-N4-H10).