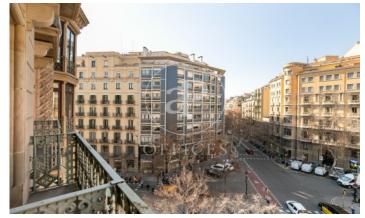

## 3,000 € | 156 m<sup>2</sup>

Great exterior office, with a built area of 156sq m, located on the emblematic Rambla Catalunya. The building, a regal building in the Eixample, is of mixed use and is located on a corner. It consists of 6 floors above ground, has a large entrance hall, a lift and a concierge service during business hours. The interior of the office is divided into partitions, forming a reception area, 6 offices and a large meeting room with a tribune with a great perspective and views of Rambla Catalunya. It has 1 bathroom and an office area. It has high coffered ceilings with mouldings and parquet floors. Equipped with split air conditioning system. Excellent location, area known for its great architectural and cultural value, the hub of Barcelona's financial and commercial activity. Surrounded by quality restaurants and hotels. Very well connected by public transport: Metro (L3-L5-L2-L4), FGC and buses (22-24-N4-H10).