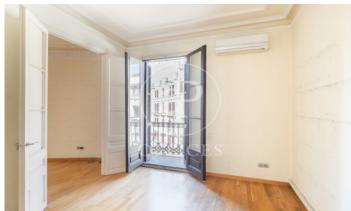

## 3,000 € | 156 m<sup>2</sup>

Great exterior office, with a built area of 156sq m, located on the emblematic Rambla Catalunya. The building, a regal building in the Eixample, is of mixed use and is located on a corner. It consists of 6 floors above ground, has a large entrance hall, a lift and a concierge service during business hours. The interior of the office is divided into partitions, forming a reception area, 6 offices and a large meeting room with a tribune with a great perspective and views of Rambla Catalunya. It has 1 bathroom and an office area. It has high coffered ceilings with mouldings and parquet floors. Equipped with split air conditioning system. Excellent location, area known for its great architectural and cultural value, the hub of Barcelona's financial and commercial activity. Surrounded by quality restaurants and hotels. Very well connected by public transport: Metro (L3-L5-L2-L4), FGC and buses (22-24-N4-H10).