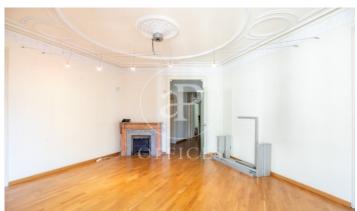

## 3,000 € | 156 m<sup>2</sup>

Great exterior office, with a built area of 156sq m, located on the emblematic Rambla Catalunya. The building, a regal building in the Eixample, is of mixed use and is located on a corner. It consists of 6 floors above ground, has a large entrance hall, a lift and a concierge service during business hours. The interior of the office is divided into partitions, forming a reception area, 6 offices and a large meeting room with a tribune with a great perspective and views of Rambla Catalunya. It has 1 bathroom and an office area. It has high coffered ceilings with mouldings and parquet floors. Equipped with split air conditioning system. Excellent location, area known for its great architectural and cultural value, the hub of Barcelona's financial and commercial activity. Surrounded by quality restaurants and hotels. Very well connected by public transport: Metro (L3-L5-L2-L4), FGC and buses (22-24-N4-H10).