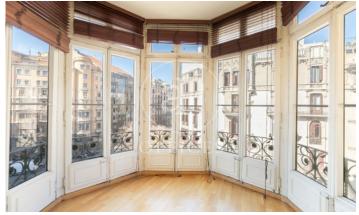

## 3,000 € | 156 m<sup>2</sup>

Great exterior office, with a built area of 156sq m, located on the emblematic Rambla Catalunya. The building, a regal building in the Eixample, is of mixed use and is located on a corner. It consists of 6 floors above ground, has a large entrance hall, a lift and a concierge service during business hours. The interior of the office is divided into partitions, forming a reception area, 6 offices and a large meeting room with a tribune with a great perspective and views of Rambla Catalunya. It has 1 bathroom and an office area. It has high coffered ceilings with mouldings and parquet floors. Equipped with split air conditioning system. Excellent location, area known for its great architectural and cultural value, the hub of Barcelona's financial and commercial activity. Surrounded by quality restaurants and hotels. Very well connected by public transport: Metro (L3-L5-L2-L4), FGC and buses (22-24-N4-H10).