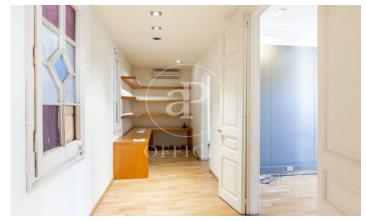

## 3,000 € | 156 m<sup>2</sup>

Great exterior office, with a built area of 156sq m, located on the emblematic Rambla Catalunya. The building, a regal building in the Eixample, is of mixed use and is located on a corner. It consists of 6 floors above ground, has a large entrance hall, a lift and a concierge service during business hours. The interior of the office is divided into partitions, forming a reception area, 6 offices and a large meeting room with a tribune with a great perspective and views of Rambla Catalunya. It has 1 bathroom and an office area. It has high coffered ceilings with mouldings and parquet floors. Equipped with split air conditioning system. Excellent location, area known for its great architectural and cultural value, the hub of Barcelona's financial and commercial activity. Surrounded by quality restaurants and hotels. Very well connected by public transport: Metro (L3-L5-L2-L4), FGC and buses (22-24-N4-H10).