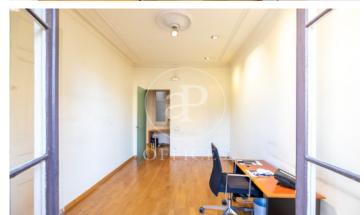

## 3,000 € | 156 m<sup>2</sup>

Great exterior office, with a built area of 156sq m, located on the emblematic Rambla Catalunya. The building, a regal building in the Eixample, is of mixed use and is located on a corner. It consists of 6 floors above ground, has a large entrance hall, a lift and a concierge service during business hours. The interior of the office is divided into partitions, forming a reception area, 6 offices and a large meeting room with a tribune with a great perspective and views of Rambla Catalunya. It has 1 bathroom and an office area. It has high coffered ceilings with mouldings and parquet floors. Equipped with split air conditioning system. Excellent location, area known for its great architectural and cultural value, the hub of Barcelona's financial and commercial activity. Surrounded by quality restaurants and hotels. Very well connected by public transport: Metro (L3-L5-L2-L4), FGC and buses (22-24-N4-H10).