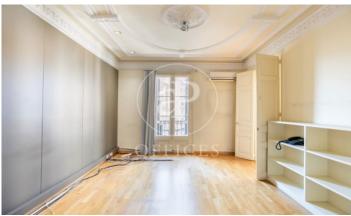

## 3,000 € | 156 m<sup>2</sup>

Great exterior office, with a built area of 156sq m, located on the emblematic Rambla Catalunya. The building, a regal building in the Eixample, is of mixed use and is located on a corner. It consists of 6 floors above ground, has a large entrance hall, a lift and a concierge service during business hours. The interior of the office is divided into partitions, forming a reception area, 6 offices and a large meeting room with a tribune with a great perspective and views of Rambla Catalunya. It has 1 bathroom and an office area. It has high coffered ceilings with mouldings and parquet floors. Equipped with split air conditioning system. Excellent location, area known for its great architectural and cultural value, the hub of Barcelona's financial and commercial activity. Surrounded by quality restaurants and hotels. Very well connected by public transport: Metro (L3-L5-L2-L4), FGC and buses (22-24-N4-H10).