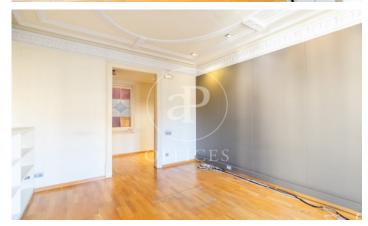

## 3,000 € | 156 m<sup>2</sup>

Great exterior office, with a built area of 156sq m, located on the emblematic Rambla Catalunya. The building, a regal building in the Eixample, is of mixed use and is located on a corner. It consists of 6 floors above ground, has a large entrance hall, a lift and a concierge service during business hours. The interior of the office is divided into partitions, forming a reception area, 6 offices and a large meeting room with a tribune with a great perspective and views of Rambla Catalunya. It has 1 bathroom and an office area. It has high coffered ceilings with mouldings and parquet floors. Equipped with split air conditioning system. Excellent location, area known for its great architectural and cultural value, the hub of Barcelona's financial and commercial activity. Surrounded by quality restaurants and hotels. Very well connected by public transport: Metro (L3-L5-L2-L4), FGC and buses (22-24-N4-H10).