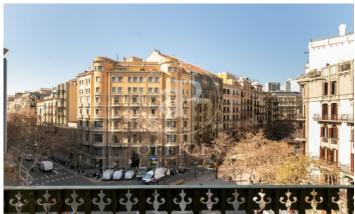

## 3,000 € | 156 m<sup>2</sup>

Great exterior office, with a built area of 156sq m, located on the emblematic Rambla Catalunya. The building, a regal building in the Eixample, is of mixed use and is located on a corner. It consists of 6 floors above ground, has a large entrance hall, a lift and a concierge service during business hours. The interior of the office is divided into partitions, forming a reception area, 6 offices and a large meeting room with a tribune with a great perspective and views of Rambla Catalunya. It has 1 bathroom and an office area. It has high coffered ceilings with mouldings and parquet floors. Equipped with split air conditioning system. Excellent location, area known for its great architectural and cultural value, the hub of Barcelona's financial and commercial activity. Surrounded by quality restaurants and hotels. Very well connected by public transport: Metro (L3-L5-L2-L4), FGC and buses (22-24-N4-H10).