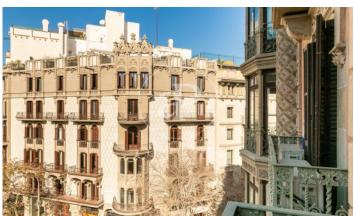

## 3,000 € | 156 m<sup>2</sup>

Great exterior office, with a built area of 156sq m, located on the emblematic Rambla Catalunya. The building, a regal building in the Eixample, is of mixed use and is located on a corner. It consists of 6 floors above ground, has a large entrance hall, a lift and a concierge service during business hours. The interior of the office is divided into partitions, forming a reception area, 6 offices and a large meeting room with a tribune with a great perspective and views of Rambla Catalunya. It has 1 bathroom and an office area. It has high coffered ceilings with mouldings and parquet floors. Equipped with split air conditioning system. Excellent location, area known for its great architectural and cultural value, the hub of Barcelona's financial and commercial activity. Surrounded by quality restaurants and hotels. Very well connected by public transport: Metro (L3-L5-L2-L4), FGC and buses (22-24-N4-H10).