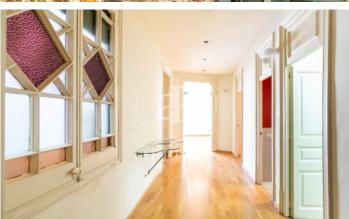

## 3,000 € | 156 m<sup>2</sup>

Great exterior office, with a built area of 156sq m, located on the emblematic Rambla Catalunya. The building, a regal building in the Eixample, is of mixed use and is located on a corner. It consists of 6 floors above ground, has a large entrance hall, a lift and a concierge service during business hours. The interior of the office is divided into partitions, forming a reception area, 6 offices and a large meeting room with a tribune with a great perspective and views of Rambla Catalunya. It has 1 bathroom and an office area. It has high coffered ceilings with mouldings and parquet floors. Equipped with split air conditioning system. Excellent location, area known for its great architectural and cultural value, the hub of Barcelona's financial and commercial activity. Surrounded by quality restaurants and hotels. Very well connected by public transport: Metro (L3-L5-L2-L4), FGC and buses (22-24-N4-H10).