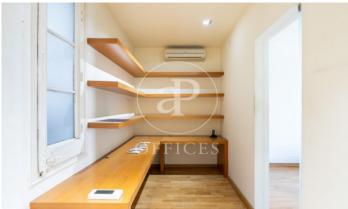

## 3,000 € | 156 m<sup>2</sup>

Great exterior office, with a built area of 156sq m, located on the emblematic Rambla Catalunya. The building, a regal building in the Eixample, is of mixed use and is located on a corner. It consists of 6 floors above ground, has a large entrance hall, a lift and a concierge service during business hours. The interior of the office is divided into partitions, forming a reception area, 6 offices and a large meeting room with a tribune with a great perspective and views of Rambla Catalunya. It has 1 bathroom and an office area. It has high coffered ceilings with mouldings and parquet floors. Equipped with split air conditioning system. Excellent location, area known for its great architectural and cultural value, the hub of Barcelona's financial and commercial activity. Surrounded by quality restaurants and hotels. Very well connected by public transport: Metro (L3-L5-L2-L4), FGC and buses (22-24-N4-H10).