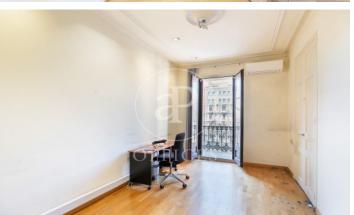

## 3,000 € | 156 m<sup>2</sup>

Great exterior office, with a built area of 156sq m, located on the emblematic Rambla Catalunya. The building, a regal building in the Eixample, is of mixed use and is located on a corner. It consists of 6 floors above ground, has a large entrance hall, a lift and a concierge service during business hours. The interior of the office is divided into partitions, forming a reception area, 6 offices and a large meeting room with a tribune with a great perspective and views of Rambla Catalunya. It has 1 bathroom and an office area. It has high coffered ceilings with mouldings and parquet floors. Equipped with split air conditioning system. Excellent location, area known for its great architectural and cultural value, the hub of Barcelona's financial and commercial activity. Surrounded by quality restaurants and hotels. Very well connected by public transport: Metro (L3-L5-L2-L4), FGC and buses (22-24-N4-H10).