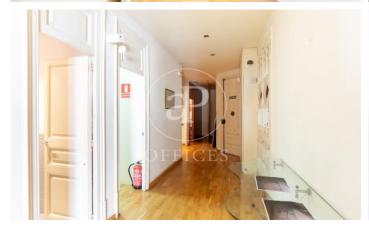

## 3,000 € | 156 m<sup>2</sup>

Great exterior office, with a built area of 156sq m, located on the emblematic Rambla Catalunya. The building, a regal building in the Eixample, is of mixed use and is located on a corner. It consists of 6 floors above ground, has a large entrance hall, a lift and a concierge service during business hours. The interior of the office is divided into partitions, forming a reception area, 6 offices and a large meeting room with a tribune with a great perspective and views of Rambla Catalunya. It has 1 bathroom and an office area. It has high coffered ceilings with mouldings and parquet floors. Equipped with split air conditioning system. Excellent location, area known for its great architectural and cultural value, the hub of Barcelona's financial and commercial activity. Surrounded by quality restaurants and hotels. Very well connected by public transport: Metro (L3-L5-L2-L4), FGC and buses (22-24-N4-H10).