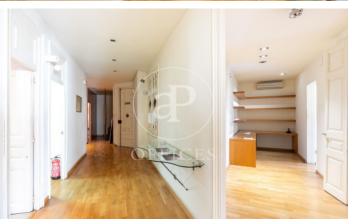

## 3,000 € | 156 m<sup>2</sup>

Great exterior office, with a built area of 156sq m, located on the emblematic Rambla Catalunya. The building, a regal building in the Eixample, is of mixed use and is located on a corner. It consists of 6 floors above ground, has a large entrance hall, a lift and a concierge service during business hours. The interior of the office is divided into partitions, forming a reception area, 6 offices and a large meeting room with a tribune with a great perspective and views of Rambla Catalunya. It has 1 bathroom and an office area. It has high coffered ceilings with mouldings and parquet floors. Equipped with split air conditioning system. Excellent location, area known for its great architectural and cultural value, the hub of Barcelona's financial and commercial activity. Surrounded by quality restaurants and hotels. Very well connected by public transport: Metro (L3-L5-L2-L4), FGC and buses (22-24-N4-H10).