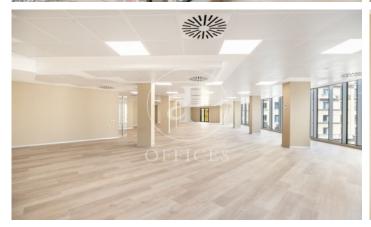

## Price from 3,140 € | Surface 157 m<sup>2</sup> - 282 m<sup>2</sup> | 3 Units

Located on the emblematic Paseo de Gracia, close to Avenida Diagonal, this fantastic building is located on a corner with a floor-to-ceiling glass façade, with a curtain wall system that provides plenty of light and great views of Paseo de Gracia and Gaudi's La Pedrera building. The building has quality finishes, 2 lifts, 24-hour security, concierge service during business hours and access adapted for people with reduced mobility. The distribution of the office consists of an open-plan, spacious and very bright floor plan that adapts to different programmatic needs, allowing for very comfortable work spaces. It has 2 bathrooms inside the office and an office. It has a modular metal false ceiling with built-in LED lighting, parquet flooring, air conditioning system, electrical pre-installation. Excellent location, area known for its great architectural and cultural value, axis of commercial and financial activity. Very well connected with public transport: Metro (lines L3 and L5), FGC, buses (7,20,22,24,33,34,39,H10,V15,V17). The rent does not include community fees and taxes. Do not forget to visit our website to evaluate other options: https://www.aoficinas.es