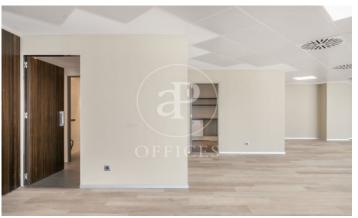

## Price from 3,140 € | Surface 157 m<sup>2</sup> - 282 m<sup>2</sup> | 3 Units

Located on the emblematic Paseo de Gracia, close to Avenida Diagonal, this fantastic building is located on a corner with a floor-to-ceiling glass façade, with a curtain wall system that provides plenty of light and great views of Paseo de Gracia and Gaudi's La Pedrera building. The building has quality finishes, 2 lifts, 24-hour security, concierge service during business hours and access adapted for people with reduced mobility. The distribution of the office consists of an open-plan, spacious and very bright floor plan that adapts to different programmatic needs, allowing for very comfortable work spaces. It has 2 bathrooms inside the office and an office. It has a modular metal false ceiling with built-in LED lighting, parquet flooring, air conditioning system, electrical pre-installation. Excellent location, area known for its great architectural and cultural value, axis of commercial and financial activity. Very well connected with public transport: Metro (lines L3 and L5), FGC, buses (7,20,22,24,33,34,39,H10,V15,V17). The rent does not include community fees and taxes. Do not forget to visit our website to evaluate other options: https://www.aoficinas.es