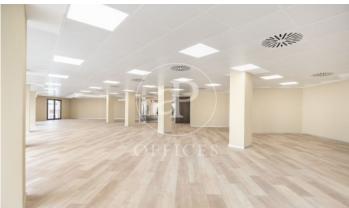

## Price from 3,140 € | Surface 157 m<sup>2</sup> - 282 m<sup>2</sup> | 3 Units

Located on the emblematic Paseo de Gracia, close to Avenida Diagonal, this fantastic building is located on a corner with a floor-to-ceiling glass façade, with a curtain wall system that provides plenty of light and great views of Paseo de Gracia and Gaudi's La Pedrera building. The building has quality finishes, 2 lifts, 24-hour security, concierge service during business hours and access adapted for people with reduced mobility. The distribution of the office consists of an open-plan, spacious and very bright floor plan that adapts to different programmatic needs, allowing for very comfortable work spaces. It has 2 bathrooms inside the office and an office. It has a modular metal false ceiling with built-in LED lighting, parquet flooring, air conditioning system, electrical pre-installation. Excellent location, area known for its great architectural and cultural value, axis of commercial and financial activity. Very well connected with public transport: Metro (lines L3 and L5), FGC, buses (7,20,22,24,33,34,39,H10,V15,V17). The rent does not include community fees and taxes. Do not forget to visit our website to evaluate other options: https://www.aoficinas.es