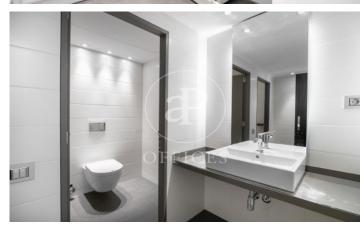

## Price from 3,140 € | Surface 157 m<sup>2</sup> - 282 m<sup>2</sup> | 3 Units

Located on the emblematic Paseo de Gracia, close to Avenida Diagonal, this fantastic building is located on a corner with a floor-to-ceiling glass façade, with a curtain wall system that provides plenty of light and great views of Paseo de Gracia and Gaudi's La Pedrera building. The building has quality finishes, 2 lifts, 24-hour security, concierge service during business hours and access adapted for people with reduced mobility. The distribution of the office consists of an open-plan, spacious and very bright floor plan that adapts to different programmatic needs, allowing for very comfortable work spaces. It has 2 bathrooms inside the office and an office. It has a modular metal false ceiling with built-in LED lighting, parquet flooring, air conditioning system, electrical pre-installation. Excellent location, area known for its great architectural and cultural value, axis of commercial and financial activity. Very well connected with public transport: Metro (lines L3 and L5), FGC, buses (7,20,22,24,33,34,39,H10,V15,V17). The rent does not include community fees and taxes. Do not forget to visit our website to evaluate other options: https://www.aoficinas.es