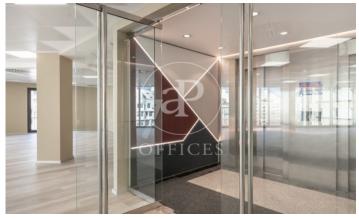

## Price from 3,140 € | Surface 157 m<sup>2</sup> - 282 m<sup>2</sup> | 3 Units

Located on the emblematic Paseo de Gracia, close to Avenida Diagonal, this fantastic building is located on a corner with a floor-to-ceiling glass façade, with a curtain wall system that provides plenty of light and great views of Paseo de Gracia and Gaudi's La Pedrera building. The building has quality finishes, 2 lifts, 24-hour security, concierge service during business hours and access adapted for people with reduced mobility. The distribution of the office consists of an open-plan, spacious and very bright floor plan that adapts to different programmatic needs, allowing for very comfortable work spaces. It has 2 bathrooms inside the office and an office. It has a modular metal false ceiling with built-in LED lighting, parquet flooring, air conditioning system, electrical pre-installation. Excellent location, area known for its great architectural and cultural value, axis of commercial and financial activity. Very well connected with public transport: Metro (lines L3 and L5), FGC, buses (7,20,22,24,33,34,39,H10,V15,V17). The rent does not include community fees and taxes. Do not forget to visit our website to evaluate other options: https://www.aoficinas.es