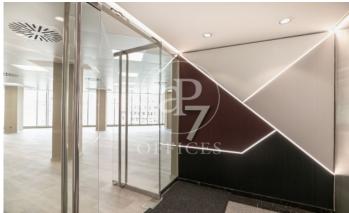

## Price from 3,140 € | Surface 157 m<sup>2</sup> - 282 m<sup>2</sup> | 3 Units

Located on the emblematic Paseo de Gracia, close to Avenida Diagonal, this fantastic building is located on a corner with a floor-to-ceiling glass façade, with a curtain wall system that provides plenty of light and great views of Paseo de Gracia and Gaudi's La Pedrera building. The building has quality finishes, 2 lifts, 24-hour security, concierge service during business hours and access adapted for people with reduced mobility. The distribution of the office consists of an open-plan, spacious and very bright floor plan that adapts to different programmatic needs, allowing for very comfortable work spaces. It has 2 bathrooms inside the office and an office. It has a modular metal false ceiling with built-in LED lighting, parquet flooring, air conditioning system, electrical pre-installation. Excellent location, area known for its great architectural and cultural value, axis of commercial and financial activity. Very well connected with public transport: Metro (lines L3 and L5), FGC, buses (7,20,22,24,33,34,39,H10,V15,V17). The rent does not include community fees and taxes. Do not forget to visit our website to evaluate other options: https://www.aoficinas.es