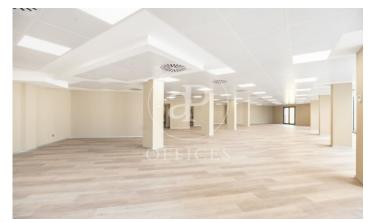

## Price from 3,140 € | Surface 157 m<sup>2</sup> - 282 m<sup>2</sup> | 3 Units

Located on the emblematic Paseo de Gracia, close to Avenida Diagonal, this fantastic building is located on a corner with a floor-to-ceiling glass façade, with a curtain wall system that provides plenty of light and great views of Paseo de Gracia and Gaudi's La Pedrera building. The building has quality finishes, 2 lifts, 24-hour security, concierge service during business hours and access adapted for people with reduced mobility. The distribution of the office consists of an open-plan, spacious and very bright floor plan that adapts to different programmatic needs, allowing for very comfortable work spaces. It has 2 bathrooms inside the office and an office. It has a modular metal false ceiling with built-in LED lighting, parquet flooring, air conditioning system, electrical pre-installation. Excellent location, area known for its great architectural and cultural value, axis of commercial and financial activity. Very well connected with public transport: Metro (lines L3 and L5), FGC, buses (7,20,22,24,33,34,39,H10,V15,V17). The rent does not include community fees and taxes. Do not forget to visit our website to evaluate other options: https://www.aoficinas.es