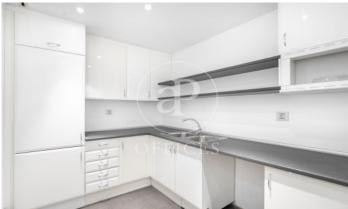

## Price from 3,140 € | Surface 157 m<sup>2</sup> - 282 m<sup>2</sup> | 3 Units

Located on the emblematic Paseo de Gracia, close to Avenida Diagonal, this fantastic building is located on a corner with a floor-to-ceiling glass façade, with a curtain wall system that provides plenty of light and great views of Paseo de Gracia and Gaudi's La Pedrera building. The building has quality finishes, 2 lifts, 24-hour security, concierge service during business hours and access adapted for people with reduced mobility. The distribution of the office consists of an open-plan, spacious and very bright floor plan that adapts to different programmatic needs, allowing for very comfortable work spaces. It has 2 bathrooms inside the office and an office. It has a modular metal false ceiling with built-in LED lighting, parquet flooring, air conditioning system, electrical pre-installation. Excellent location, area known for its great architectural and cultural value, axis of commercial and financial activity. Very well connected with public transport: Metro (lines L3 and L5), FGC, buses (7,20,22,24,33,34,39,H10,V15,V17). The rent does not include community fees and taxes. Do not forget to visit our website to evaluate other options: https://www.aoficinas.es