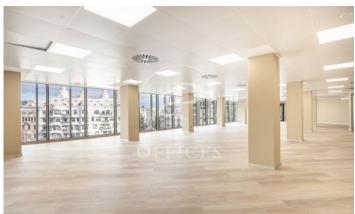

## Price from 3,140 € | Surface 157 m<sup>2</sup> - 282 m<sup>2</sup> | 3 Units

Located on the emblematic Paseo de Gracia, close to Avenida Diagonal, this fantastic building is located on a corner with a floor-to-ceiling glass façade, with a curtain wall system that provides plenty of light and great views of Paseo de Gracia and Gaudi's La Pedrera building. The building has quality finishes, 2 lifts, 24-hour security, concierge service during business hours and access adapted for people with reduced mobility. The distribution of the office consists of an open-plan, spacious and very bright floor plan that adapts to different programmatic needs, allowing for very comfortable work spaces. It has 2 bathrooms inside the office and an office. It has a modular metal false ceiling with built-in LED lighting, parquet flooring, air conditioning system, electrical pre-installation. Excellent location, area known for its great architectural and cultural value, axis of commercial and financial activity. Very well connected with public transport: Metro (lines L3 and L5), FGC, buses (7,20,22,24,33,34,39,H10,V15,V17). The rent does not include community fees and taxes. Do not forget to visit our website to evaluate other options: https://www.aoficinas.es