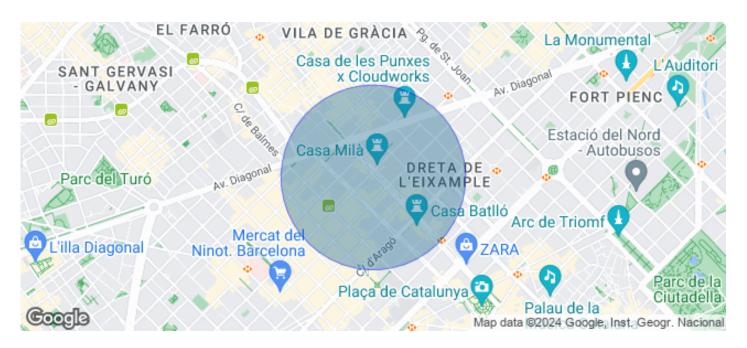

## Barcelona / Eixample Dreta

- Concierge
- ✓ A/C
- ✓ Heating
- Condition: Very good

## Price from 3,140 € | Surface 157 m<sup>2</sup> - 282 m<sup>2</sup> | 3 Units

Located on the emblematic Paseo de Gracia, close to Avenida Diagonal, this fantastic building is located on a corner with a floor-to-ceiling glass façade, with a curtain wall system that provides plenty of light and great views of Paseo de Gracia and Gaudi's La Pedrera building. The building has quality finishes, 2 lifts, 24-hour security, concierge service during business hours and access adapted for people with reduced mobility. The distribution of the office consists of an open-plan, spacious and very bright floor plan that adapts to different programmatic needs, allowing for very comfortable work spaces. It has 2 bathrooms inside the office and an office. It has a modular metal false ceiling with built-in LED lighting, parquet flooring, air conditioning system, electrical pre-installation. Excellent location, area known for its great architectural and cultural value, axis of commercial and financial activity. Very well connected with public transport: Metro (lines L3 and L5), FGC, buses (7,20,22,24,33,34,39,H10,V15,V17). The rent does not include community fees and taxes. Do not forget to visit our website to evaluate other options: https://www.aoficinas.es