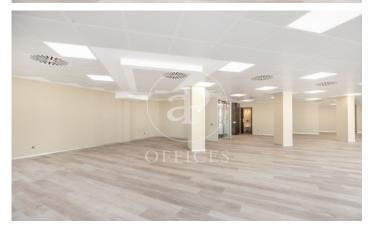

## Price from 3,140 € | Surface 157 m<sup>2</sup> - 282 m<sup>2</sup> | 3 Units

Located on the emblematic Paseo de Gracia, close to Avenida Diagonal, this fantastic building is located on a corner with a floor-to-ceiling glass façade, with a curtain wall system that provides plenty of light and great views of Paseo de Gracia and Gaudi's La Pedrera building. The building has quality finishes, 2 lifts, 24-hour security, concierge service during business hours and access adapted for people with reduced mobility. The distribution of the office consists of an open-plan, spacious and very bright floor plan that adapts to different programmatic needs, allowing for very comfortable work spaces. It has 2 bathrooms inside the office and an office. It has a modular metal false ceiling with built-in LED lighting, parquet flooring, air conditioning system, electrical pre-installation. Excellent location, area known for its great architectural and cultural value, axis of commercial and financial activity. Very well connected with public transport: Metro (lines L3 and L5), FGC, buses (7,20,22,24,33,34,39,H10,V15,V17). The rent does not include community fees and taxes. Do not forget to visit our website to evaluate other options: https://www.aoficinas.es