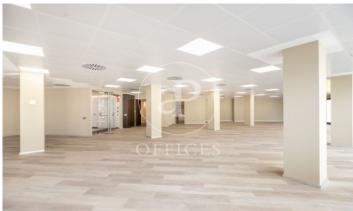

## Price from 3,140 € | Surface 157 m<sup>2</sup> - 282 m<sup>2</sup> | 3 Units

Located on the emblematic Paseo de Gracia, close to Avenida Diagonal, this fantastic building is located on a corner with a floor-to-ceiling glass façade, with a curtain wall system that provides plenty of light and great views of Paseo de Gracia and Gaudi's La Pedrera building. The building has quality finishes, 2 lifts, 24-hour security, concierge service during business hours and access adapted for people with reduced mobility. The distribution of the office consists of an open-plan, spacious and very bright floor plan that adapts to different programmatic needs, allowing for very comfortable work spaces. It has 2 bathrooms inside the office and an office. It has a modular metal false ceiling with built-in LED lighting, parquet flooring, air conditioning system, electrical pre-installation. Excellent location, area known for its great architectural and cultural value, axis of commercial and financial activity. Very well connected with public transport: Metro (lines L3 and L5), FGC, buses (7,20,22,24,33,34,39,H10,V15,V17). The rent does not include community fees and taxes. Do not forget to visit our website to evaluate other options: https://www.aoficinas.es