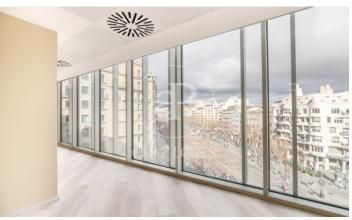

## Price from 3,140 € | Surface 157 m<sup>2</sup> - 282 m<sup>2</sup> | 3 Units

Located on the emblematic Paseo de Gracia, close to Avenida Diagonal, this fantastic building is located on a corner with a floor-to-ceiling glass façade, with a curtain wall system that provides plenty of light and great views of Paseo de Gracia and Gaudi's La Pedrera building. The building has quality finishes, 2 lifts, 24-hour security, concierge service during business hours and access adapted for people with reduced mobility. The distribution of the office consists of an open-plan, spacious and very bright floor plan that adapts to different programmatic needs, allowing for very comfortable work spaces. It has 2 bathrooms inside the office and an office. It has a modular metal false ceiling with built-in LED lighting, parquet flooring, air conditioning system, electrical pre-installation. Excellent location, area known for its great architectural and cultural value, axis of commercial and financial activity. Very well connected with public transport: Metro (lines L3 and L5), FGC, buses (7,20,22,24,33,34,39,H10,V15,V17). The rent does not include community fees and taxes. Do not forget to visit our website to evaluate other options: https://www.aoficinas.es