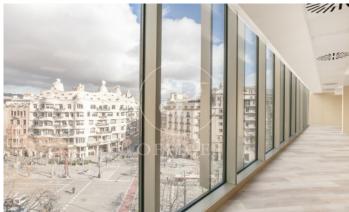

## Price from 3,140 € | Surface 157 m<sup>2</sup> - 282 m<sup>2</sup> | 3 Units

Located on the emblematic Paseo de Gracia, close to Avenida Diagonal, this fantastic building is located on a corner with a floor-to-ceiling glass façade, with a curtain wall system that provides plenty of light and great views of Paseo de Gracia and Gaudi's La Pedrera building. The building has quality finishes, 2 lifts, 24-hour security, concierge service during business hours and access adapted for people with reduced mobility. The distribution of the office consists of an open-plan, spacious and very bright floor plan that adapts to different programmatic needs, allowing for very comfortable work spaces. It has 2 bathrooms inside the office and an office. It has a modular metal false ceiling with built-in LED lighting, parquet flooring, air conditioning system, electrical pre-installation. Excellent location, area known for its great architectural and cultural value, axis of commercial and financial activity. Very well connected with public transport: Metro (lines L3 and L5), FGC, buses (7,20,22,24,33,34,39,H10,V15,V17). The rent does not include community fees and taxes. Do not forget to visit our website to evaluate other options: https://www.aoficinas.es