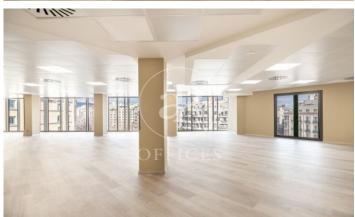

## Price from 3,140 € | Surface 157 m<sup>2</sup> - 282 m<sup>2</sup> | 3 Units

Located on the emblematic Paseo de Gracia, close to Avenida Diagonal, this fantastic building is located on a corner with a floor-to-ceiling glass façade, with a curtain wall system that provides plenty of light and great views of Paseo de Gracia and Gaudi's La Pedrera building. The building has quality finishes, 2 lifts, 24-hour security, concierge service during business hours and access adapted for people with reduced mobility. The distribution of the office consists of an open-plan, spacious and very bright floor plan that adapts to different programmatic needs, allowing for very comfortable work spaces. It has 2 bathrooms inside the office and an office. It has a modular metal false ceiling with built-in LED lighting, parquet flooring, air conditioning system, electrical pre-installation. Excellent location, area known for its great architectural and cultural value, axis of commercial and financial activity. Very well connected with public transport: Metro (lines L3 and L5), FGC, buses (7,20,22,24,33,34,39,H10,V15,V17). The rent does not include community fees and taxes. Do not forget to visit our website to evaluate other options: https://www.aoficinas.es