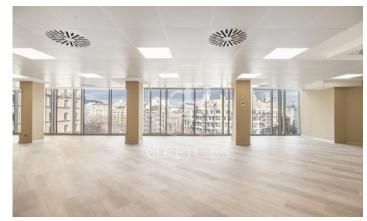

## Price from 3,140 € | Surface 157 m<sup>2</sup> - 282 m<sup>2</sup> | 3 Units

Located on the emblematic Paseo de Gracia, close to Avenida Diagonal, this fantastic building is located on a corner with a floor-to-ceiling glass façade, with a curtain wall system that provides plenty of light and great views of Paseo de Gracia and Gaudi's La Pedrera building. The building has quality finishes, 2 lifts, 24-hour security, concierge service during business hours and access adapted for people with reduced mobility. The distribution of the office consists of an open-plan, spacious and very bright floor plan that adapts to different programmatic needs, allowing for very comfortable work spaces. It has 2 bathrooms inside the office and an office. It has a modular metal false ceiling with built-in LED lighting, parquet flooring, air conditioning system, electrical pre-installation. Excellent location, area known for its great architectural and cultural value, axis of commercial and financial activity. Very well connected with public transport: Metro (lines L3 and L5), FGC, buses (7,20,22,24,33,34,39,H10,V15,V17). The rent does not include community fees and taxes. Do not forget to visit our website to evaluate other options: https://www.aoficinas.es