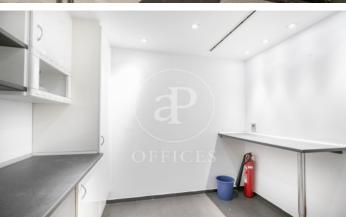

## Price from 3,140 € | Surface 157 m<sup>2</sup> - 282 m<sup>2</sup> | 3 Units

Located on the emblematic Paseo de Gracia, close to Avenida Diagonal, this fantastic building is located on a corner with a floor-to-ceiling glass façade, with a curtain wall system that provides plenty of light and great views of Paseo de Gracia and Gaudi's La Pedrera building. The building has quality finishes, 2 lifts, 24-hour security, concierge service during business hours and access adapted for people with reduced mobility. The distribution of the office consists of an open-plan, spacious and very bright floor plan that adapts to different programmatic needs, allowing for very comfortable work spaces. It has 2 bathrooms inside the office and an office. It has a modular metal false ceiling with built-in LED lighting, parquet flooring, air conditioning system, electrical pre-installation. Excellent location, area known for its great architectural and cultural value, axis of commercial and financial activity. Very well connected with public transport: Metro (lines L3 and L5), FGC, buses (7,20,22,24,33,34,39,H10,V15,V17). The rent does not include community fees and taxes. Do not forget to visit our website to evaluate other options: https://www.aoficinas.es