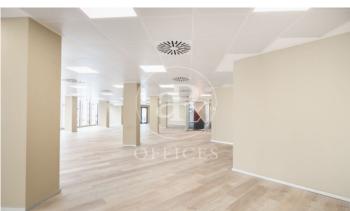

## Price from 3,140 € | Surface 157 m<sup>2</sup> - 282 m<sup>2</sup> | 3 Units

Located on the emblematic Paseo de Gracia, close to Avenida Diagonal, this fantastic building is located on a corner with a floor-to-ceiling glass façade, with a curtain wall system that provides plenty of light and great views of Paseo de Gracia and Gaudi's La Pedrera building. The building has quality finishes, 2 lifts, 24-hour security, concierge service during business hours and access adapted for people with reduced mobility. The distribution of the office consists of an open-plan, spacious and very bright floor plan that adapts to different programmatic needs, allowing for very comfortable work spaces. It has 2 bathrooms inside the office and an office. It has a modular metal false ceiling with built-in LED lighting, parquet flooring, air conditioning system, electrical pre-installation. Excellent location, area known for its great architectural and cultural value, axis of commercial and financial activity. Very well connected with public transport: Metro (lines L3 and L5), FGC, buses (7,20,22,24,33,34,39,H10,V15,V17). The rent does not include community fees and taxes. Do not forget to visit our website to evaluate other options: https://www.aoficinas.es