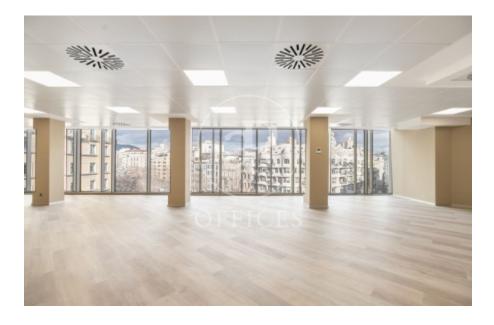

## Price from 3,140 € | Surface 157 m<sup>2</sup> - 282 m<sup>2</sup> | 3 Units

Located on the emblematic Paseo de Gracia, close to Avenida Diagonal, this fantastic building is located on a corner with a floor-to-ceiling glass façade, with a curtain wall system that provides plenty of light and great views of Paseo de Gracia and Gaudi's La Pedrera building. The building has quality finishes, 2 lifts, 24-hour security, concierge service during business hours and access adapted for people with reduced mobility. The distribution of the office consists of an open-plan, spacious and very bright floor plan that adapts to different programmatic needs, allowing for very comfortable work spaces. It has 2 bathrooms inside the office and an office. It has a modular metal false ceiling with built-in LED lighting, parquet flooring, air conditioning system, electrical pre-installation. Excellent location, area known for its great architectural and cultural value, axis of commercial and financial activity. Very well connected with public transport: Metro (lines L3 and L5), FGC, buses (7,20,22,24,33,34,39,H10,V15,V17). The rent does not include community fees and taxes. Do not forget to visit our website to evaluate other options: https://www.aoficinas.es