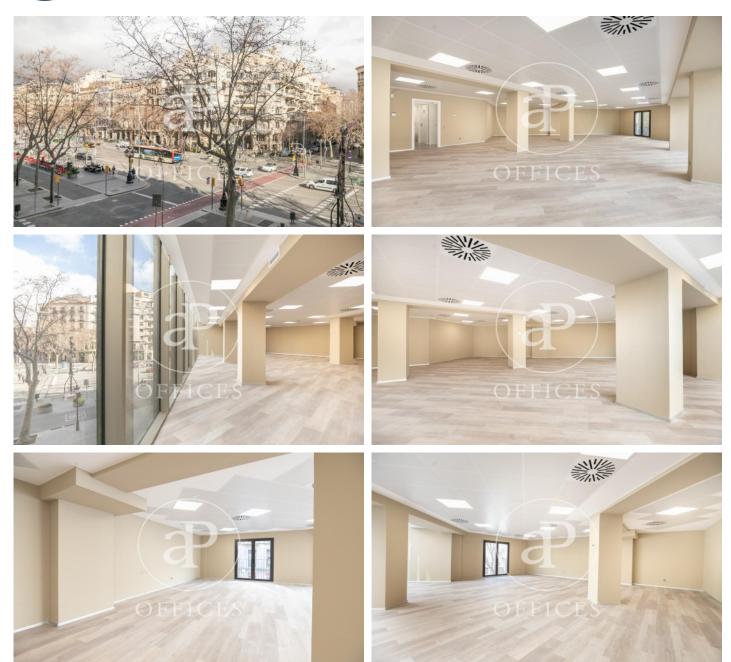

## 3,140 € | 282 m<sup>2</sup> | 24 €/m<sup>2</sup> | IBI incluido en gastos | Charges 1,395 €/m<sup>2</sup>

Located on the emblematic Paseo de Gracia, close to Avenida Diagonal, this fantastic building is located on a corner with a floor-to-ceiling glass façade, with a curtain wall system that provides plenty of light and great views of Paseo de Gracia and Gaudi's La Pedrera building. The building has quality finishes, 2 lifts, 24-hour security, concierge service during business hours and access adapted for people with reduced mobility. The distribution of the office consists of an open-plan, spacious and very bright floor plan that adapts to different programmatic needs, allowing for very comfortable work spaces. It has 2 bathrooms inside the office and an office. It has a modular metal false ceiling with built-in LED lighting, parquet flooring, air conditioning system, electrical pre-installation. Excellent location, area known for its great architectural and cultural value, axis of commercial and financial activity. Very well connected with public transport: Metro (lines L3 and L5), FGC, buses (7,20,22,24,33,34,39,H10,V15,V17). The rent does not include community fees and taxes. Do not forget to visit our website to