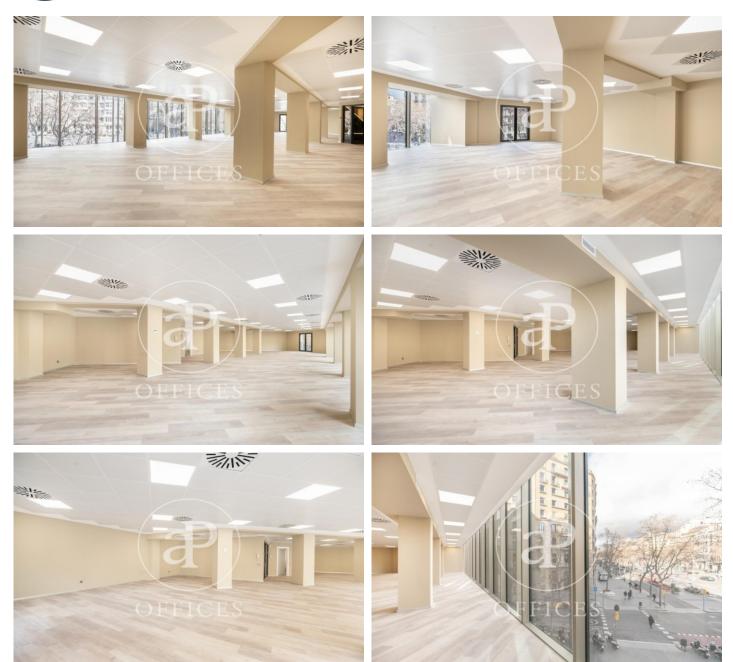

## 3,140 € | 282 m<sup>2</sup> | 24 €/m<sup>2</sup> | IBI incluido en gastos | Charges 1,395 €/m<sup>2</sup>

Located on the emblematic Paseo de Gracia, close to Avenida Diagonal, this fantastic building is located on a corner with a floor-to-ceiling glass façade, with a curtain wall system that provides plenty of light and great views of Paseo de Gracia and Gaudi's La Pedrera building. The building has quality finishes, 2 lifts, 24-hour security, concierge service during business hours and access adapted for people with reduced mobility. The distribution of the office consists of an open-plan, spacious and very bright floor plan that adapts to different programmatic needs, allowing for very comfortable work spaces. It has 2 bathrooms inside the office and an office. It has a modular metal false ceiling with built-in LED lighting, parquet flooring, air conditioning system, electrical pre-installation. Excellent location, area known for its great architectural and cultural value, axis of commercial and financial activity. Very well connected with public transport: Metro (lines L3 and L5), FGC, buses (7,20,22,24,33,34,39,H10,V15,V17). The rent does not include community fees and taxes. Do not forget to visit our website to