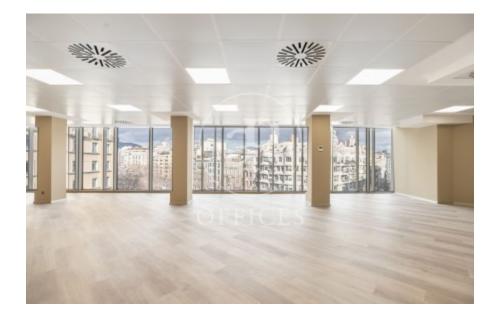

## 3,140 € | 282 m<sup>2</sup> | 24 €/m<sup>2</sup> | IBI incluido en gastos | Charges 1,395 €/m<sup>2</sup>

Located on the emblematic Paseo de Gracia, close to Avenida Diagonal, this fantastic building is located on a corner with a floor-to-ceiling glass façade, with a curtain wall system that provides plenty of light and great views of Paseo de Gracia and Gaudi's La Pedrera building. The building has quality finishes, 2 lifts, 24-hour security, concierge service during business hours and access adapted for people with reduced mobility. The distribution of the office consists of an open-plan, spacious and very bright floor plan that adapts to different programmatic needs, allowing for very comfortable work spaces. It has 2 bathrooms inside the office and an office. It has a modular metal false ceiling with built-in LED lighting, parquet flooring, air conditioning system, electrical pre-installation. Excellent location, area known for its great architectural and cultural value, axis of commercial and financial activity. Very well connected with public transport: Metro (lines L3 and L5), FGC, buses (7,20,22,24,33,34,39,H10,V15,V17). The rent does not include community fees and taxes. Do not forget to visit our website to