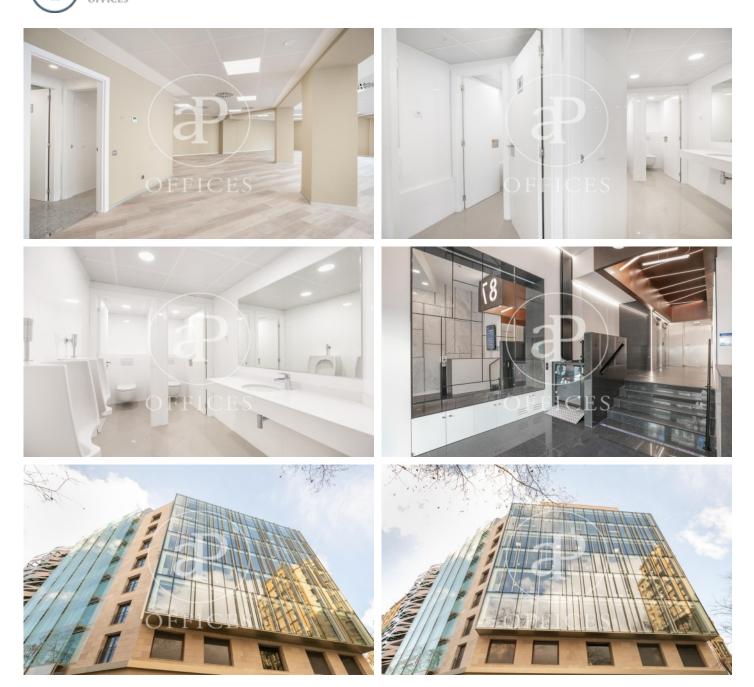

## 3,140 € | 282 m<sup>2</sup> | 24 €/m<sup>2</sup> | IBI incluido en gastos | Charges 1,395 €/m<sup>2</sup>

Located on the emblematic Paseo de Gracia, close to Avenida Diagonal, this fantastic building is located on a corner with a floor-to-ceiling glass façade, with a curtain wall system that provides plenty of light and great views of Paseo de Gracia and Gaudi's La Pedrera building. The building has quality finishes, 2 lifts, 24-hour security, concierge service during business hours and access adapted for people with reduced mobility. The distribution of the office consists of an open-plan, spacious and very bright floor plan that adapts to different programmatic needs, allowing for very comfortable work spaces. It has 2 bathrooms inside the office and an office. It has a modular metal false ceiling with built-in LED lighting, parquet flooring, air conditioning system, electrical pre-installation. Excellent location, area known for its great architectural and cultural value, axis of commercial and financial activity. Very well connected with public transport: Metro (lines L3 and L5), FGC, buses (7,20,22,24,33,34,39,H10,V15,V17). The rent does not include community fees and taxes. Do not forget to visit our website to