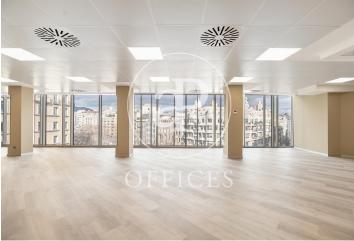

## 6,768 € | 282 m² | 25 €/m² | IBI incluido en gastos | Charges 1,395 €/m²

Located on the emblematic Paseo de Gracia, close to Avenida Diagonal, this fantastic building is located on a corner with a floor-toceiling glass façade, with a curtain wall system that provides plenty of light and great views of Paseo de Gracia and Gaudi's La Pedrera building. The building has quality finishes, 2 lifts, 24-hour security, concierge service during business hours and access adapted for people with reduced mobility. The distribution of the office consists of an open-plan, spacious and very bright floor plan that adapts to different programmatic needs, allowing for very comfortable work spaces. It has 2 bathrooms inside the office and an office. It has a modular metal false ceiling with built-in LED lighting, parquet flooring, air conditioning system, electrical preinstallation. Excellent location, area known for its great architectural and cultural value, axis of commercial and financial activity. Very well connected with public transport: Metro (lines L3 and L5), FGC, buses (7,20,22,24,33,34,39,H10,V15,V17). The rent does not include community fees and taxes. Do not forget to visit our website to evaluate other options: https://www.aoficinas.es