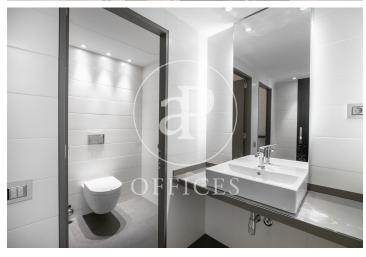

## 6,768 € | 282 m² | 25 €/m² | IBI incluido en gastos | Charges 1,395 €/m²

Located on the emblematic Paseo de Gracia, close to Avenida Diagonal, this fantastic building is located on a corner with a floor-toceiling glass façade, with a curtain wall system that provides plenty of light and great views of Paseo de Gracia and Gaudi's La Pedrera building. The building has quality finishes, 2 lifts, 24-hour security, concierge service during business hours and access adapted for people with reduced mobility. The distribution of the office consists of an open-plan, spacious and very bright floor plan that adapts to different programmatic needs, allowing for very comfortable work spaces. It has 2 bathrooms inside the office and an office. It has a modular metal false ceiling with built-in LED lighting, parquet flooring, air conditioning system, electrical preinstallation. Excellent location, area known for its great architectural and cultural value, axis of commercial and financial activity. Very well connected with public transport: Metro (lines L3 and L5), FGC, buses (7,20,22,24,33,34,39,H10,V15,V17). The rent does not include community fees and taxes. Do not forget to visit our website to evaluate other options: https://www.aoficinas.es