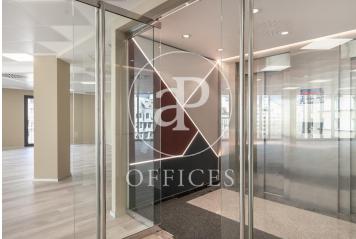

## 6,768 € | 282 m² | 25 €/m² | IBI incluido en gastos | Charges 1,395 €/m²

Located on the emblematic Paseo de Gracia, close to Avenida Diagonal, this fantastic building is located on a corner with a floor-toceiling glass façade, with a curtain wall system that provides plenty of light and great views of Paseo de Gracia and Gaudi's La Pedrera building. The building has quality finishes, 2 lifts, 24-hour security, concierge service during business hours and access adapted for people with reduced mobility. The distribution of the office consists of an open-plan, spacious and very bright floor plan that adapts to different programmatic needs, allowing for very comfortable work spaces. It has 2 bathrooms inside the office and an office. It has a modular metal false ceiling with built-in LED lighting, parquet flooring, air conditioning system, electrical preinstallation. Excellent location, area known for its great architectural and cultural value, axis of commercial and financial activity. Very well connected with public transport: Metro (lines L3 and L5), FGC, buses (7,20,22,24,33,34,39,H10,V15,V17). The rent does not include community fees and taxes. Do not forget to visit our website to evaluate other options: https://www.aoficinas.es