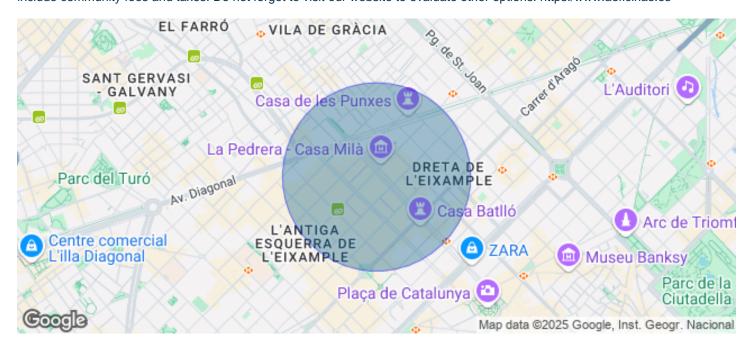

## Barcelona / Eixample Dreta

- A/C
- Heating
- Condition: Very good

## 6,768 € | 282 m² | 25 €/m² | IBI incluido en gastos | Charges 1,395 €/m²

Located on the emblematic Paseo de Gracia, close to Avenida Diagonal, this fantastic building is located on a corner with a floor-toceiling glass façade, with a curtain wall system that provides plenty of light and great views of Paseo de Gracia and Gaudi's La Pedrera building. The building has quality finishes, 2 lifts, 24-hour security, concierge service during business hours and access adapted for people with reduced mobility. The distribution of the office consists of an open-plan, spacious and very bright floor plan that adapts to different programmatic needs, allowing for very comfortable work spaces. It has 2 bathrooms inside the office and an office. It has a modular metal false ceiling with built-in LED lighting, parquet flooring, air conditioning system, electrical preinstallation. Excellent location, area known for its great architectural and cultural value, axis of commercial and financial activity. Very well connected with public transport: Metro (lines L3 and L5), FGC, buses (7,20,22,24,33,34,39,H10,V15,V17). The rent does not include community fees and taxes. Do not forget to visit our website to evaluate other options: https://www.aoficinas.es