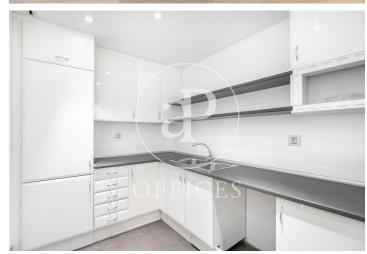

## 6,768 € | 282 m² | 25 €/m² | IBI incluido en gastos | Charges 1,395 €/m²

Located on the emblematic Paseo de Gracia, close to Avenida Diagonal, this fantastic building is located on a corner with a floor-toceiling glass façade, with a curtain wall system that provides plenty of light and great views of Paseo de Gracia and Gaudi's La Pedrera building. The building has quality finishes, 2 lifts, 24-hour security, concierge service during business hours and access adapted for people with reduced mobility. The distribution of the office consists of an open-plan, spacious and very bright floor plan that adapts to different programmatic needs, allowing for very comfortable work spaces. It has 2 bathrooms inside the office and an office. It has a modular metal false ceiling with built-in LED lighting, parquet flooring, air conditioning system, electrical preinstallation. Excellent location, area known for its great architectural and cultural value, axis of commercial and financial activity. Very well connected with public transport: Metro (lines L3 and L5), FGC, buses (7,20,22,24,33,34,39,H10,V15,V17). The rent does not include community fees and taxes. Do not forget to visit our website to evaluate other options: https://www.aoficinas.es