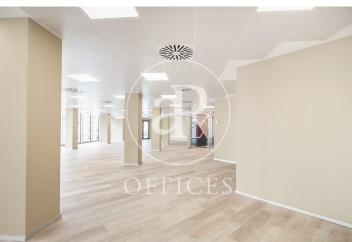

## 6,768 € | 282 m² | 25 €/m² | IBI incluido en gastos | Charges 1,395 €/m²

Located on the emblematic Paseo de Gracia, close to Avenida Diagonal, this fantastic building is located on a corner with a floor-toceiling glass façade, with a curtain wall system that provides plenty of light and great views of Paseo de Gracia and Gaudi's La Pedrera building. The building has quality finishes, 2 lifts, 24-hour security, concierge service during business hours and access adapted for people with reduced mobility. The distribution of the office consists of an open-plan, spacious and very bright floor plan that adapts to different programmatic needs, allowing for very comfortable work spaces. It has 2 bathrooms inside the office and an office. It has a modular metal false ceiling with built-in LED lighting, parquet flooring, air conditioning system, electrical preinstallation. Excellent location, area known for its great architectural and cultural value, axis of commercial and financial activity. Very well connected with public transport: Metro (lines L3 and L5), FGC, buses (7,20,22,24,33,34,39,H10,V15,V17). The rent does not include community fees and taxes. Do not forget to visit our website to evaluate other options: https://www.aoficinas.es