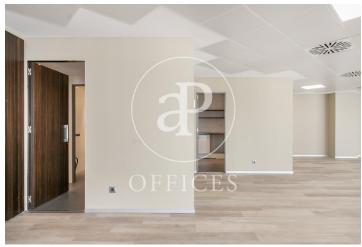

## 6,768 € | 282 m² | 25 €/m² | IBI incluido en gastos | Charges 1,395 €/m²

Located on the emblematic Paseo de Gracia, close to Avenida Diagonal, this fantastic building is located on a corner with a floor-toceiling glass façade, with a curtain wall system that provides plenty of light and great views of Paseo de Gracia and Gaudi's La Pedrera building. The building has quality finishes, 2 lifts, 24-hour security, concierge service during business hours and access adapted for people with reduced mobility. The distribution of the office consists of an open-plan, spacious and very bright floor plan that adapts to different programmatic needs, allowing for very comfortable work spaces. It has 2 bathrooms inside the office and an office. It has a modular metal false ceiling with built-in LED lighting, parquet flooring, air conditioning system, electrical preinstallation. Excellent location, area known for its great architectural and cultural value, axis of commercial and financial activity. Very well connected with public transport: Metro (lines L3 and L5), FGC, buses (7,20,22,24,33,34,39,H10,V15,V17). The rent does not include community fees and taxes. Do not forget to visit our website to evaluate other options: https://www.aoficinas.es