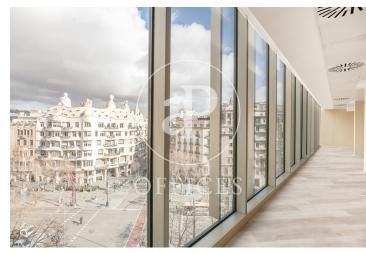

## 6,768 € | 282 m² | 25 €/m² | IBI incluido en gastos | Charges 1,395 €/m²

Located on the emblematic Paseo de Gracia, close to Avenida Diagonal, this fantastic building is located on a corner with a floor-toceiling glass façade, with a curtain wall system that provides plenty of light and great views of Paseo de Gracia and Gaudi's La Pedrera building. The building has quality finishes, 2 lifts, 24-hour security, concierge service during business hours and access adapted for people with reduced mobility. The distribution of the office consists of an open-plan, spacious and very bright floor plan that adapts to different programmatic needs, allowing for very comfortable work spaces. It has 2 bathrooms inside the office and an office. It has a modular metal false ceiling with built-in LED lighting, parquet flooring, air conditioning system, electrical preinstallation. Excellent location, area known for its great architectural and cultural value, axis of commercial and financial activity. Very well connected with public transport: Metro (lines L3 and L5), FGC, buses (7,20,22,24,33,34,39,H10,V15,V17). The rent does not include community fees and taxes. Do not forget to visit our website to evaluate other options: https://www.aoficinas.es