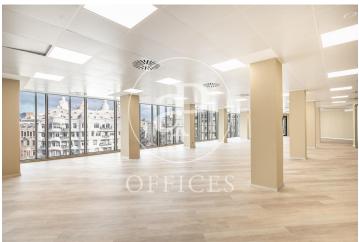

## 6,768 € | 282 m² | 25 €/m² | IBI incluido en gastos | Charges 1,395 €/m²

Located on the emblematic Paseo de Gracia, close to Avenida Diagonal, this fantastic building is located on a corner with a floor-toceiling glass façade, with a curtain wall system that provides plenty of light and great views of Paseo de Gracia and Gaudi's La Pedrera building. The building has quality finishes, 2 lifts, 24-hour security, concierge service during business hours and access adapted for people with reduced mobility. The distribution of the office consists of an open-plan, spacious and very bright floor plan that adapts to different programmatic needs, allowing for very comfortable work spaces. It has 2 bathrooms inside the office and an office. It has a modular metal false ceiling with built-in LED lighting, parquet flooring, air conditioning system, electrical preinstallation. Excellent location, area known for its great architectural and cultural value, axis of commercial and financial activity. Very well connected with public transport: Metro (lines L3 and L5), FGC, buses (7,20,22,24,33,34,39,H10,V15,V17). The rent does not include community fees and taxes. Do not forget to visit our website to evaluate other options: https://www.aoficinas.es