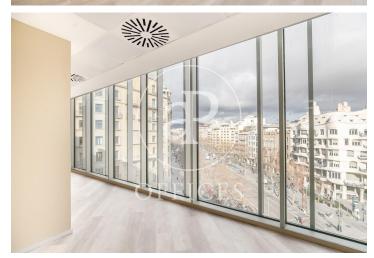

## 6,768 € | 282 m² | 25 €/m² | IBI incluido en gastos | Charges 1,395 €/m²

Located on the emblematic Paseo de Gracia, close to Avenida Diagonal, this fantastic building is located on a corner with a floor-toceiling glass façade, with a curtain wall system that provides plenty of light and great views of Paseo de Gracia and Gaudi's La Pedrera building. The building has quality finishes, 2 lifts, 24-hour security, concierge service during business hours and access adapted for people with reduced mobility. The distribution of the office consists of an open-plan, spacious and very bright floor plan that adapts to different programmatic needs, allowing for very comfortable work spaces. It has 2 bathrooms inside the office and an office. It has a modular metal false ceiling with built-in LED lighting, parquet flooring, air conditioning system, electrical preinstallation. Excellent location, area known for its great architectural and cultural value, axis of commercial and financial activity. Very well connected with public transport: Metro (lines L3 and L5), FGC, buses (7,20,22,24,33,34,39,H10,V15,V17). The rent does not include community fees and taxes. Do not forget to visit our website to evaluate other options: https://www.aoficinas.es