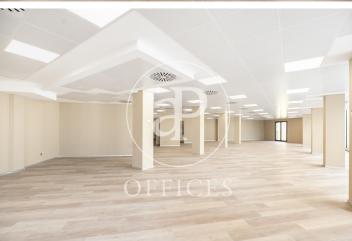

## 6,768 € | 282 m² | 25 €/m² | IBI incluido en gastos | Charges 1,395 €/m²

Located on the emblematic Paseo de Gracia, close to Avenida Diagonal, this fantastic building is located on a corner with a floor-toceiling glass façade, with a curtain wall system that provides plenty of light and great views of Paseo de Gracia and Gaudi's La Pedrera building. The building has quality finishes, 2 lifts, 24-hour security, concierge service during business hours and access adapted for people with reduced mobility. The distribution of the office consists of an open-plan, spacious and very bright floor plan that adapts to different programmatic needs, allowing for very comfortable work spaces. It has 2 bathrooms inside the office and an office. It has a modular metal false ceiling with built-in LED lighting, parquet flooring, air conditioning system, electrical preinstallation. Excellent location, area known for its great architectural and cultural value, axis of commercial and financial activity. Very well connected with public transport: Metro (lines L3 and L5), FGC, buses (7,20,22,24,33,34,39,H10,V15,V17). The rent does not include community fees and taxes. Do not forget to visit our website to evaluate other options: https://www.aoficinas.es