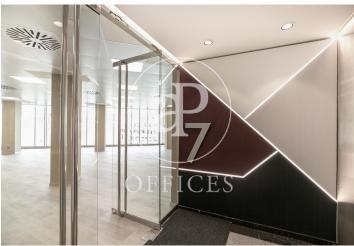

## 6,768 € | 282 m² | 25 €/m² | IBI incluido en gastos | Charges 1,395 €/m²

Located on the emblematic Paseo de Gracia, close to Avenida Diagonal, this fantastic building is located on a corner with a floor-toceiling glass façade, with a curtain wall system that provides plenty of light and great views of Paseo de Gracia and Gaudi's La Pedrera building. The building has quality finishes, 2 lifts, 24-hour security, concierge service during business hours and access adapted for people with reduced mobility. The distribution of the office consists of an open-plan, spacious and very bright floor plan that adapts to different programmatic needs, allowing for very comfortable work spaces. It has 2 bathrooms inside the office and an office. It has a modular metal false ceiling with built-in LED lighting, parquet flooring, air conditioning system, electrical preinstallation. Excellent location, area known for its great architectural and cultural value, axis of commercial and financial activity. Very well connected with public transport: Metro (lines L3 and L5), FGC, buses (7,20,22,24,33,34,39,H10,V15,V17). The rent does not include community fees and taxes. Do not forget to visit our website to evaluate other options: https://www.aoficinas.es