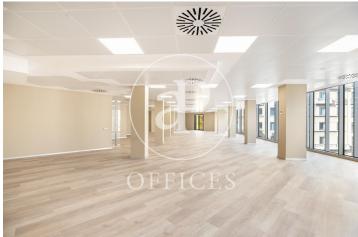

## 6,768 € | 282 m² | 25 €/m² | IBI incluido en gastos | Charges 1,395 €/m²

Located on the emblematic Paseo de Gracia, close to Avenida Diagonal, this fantastic building is located on a corner with a floor-toceiling glass façade, with a curtain wall system that provides plenty of light and great views of Paseo de Gracia and Gaudi's La Pedrera building. The building has quality finishes, 2 lifts, 24-hour security, concierge service during business hours and access adapted for people with reduced mobility. The distribution of the office consists of an open-plan, spacious and very bright floor plan that adapts to different programmatic needs, allowing for very comfortable work spaces. It has 2 bathrooms inside the office and an office. It has a modular metal false ceiling with built-in LED lighting, parquet flooring, air conditioning system, electrical preinstallation. Excellent location, area known for its great architectural and cultural value, axis of commercial and financial activity. Very well connected with public transport: Metro (lines L3 and L5), FGC, buses (7,20,22,24,33,34,39,H10,V15,V17). The rent does not include community fees and taxes. Do not forget to visit our website to evaluate other options: https://www.aoficinas.es