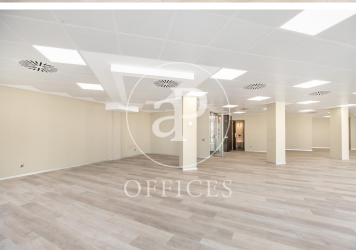

## 6,768 € | 282 m² | 25 €/m² | IBI incluido en gastos | Charges 1,395 €/m²

Located on the emblematic Paseo de Gracia, close to Avenida Diagonal, this fantastic building is located on a corner with a floor-toceiling glass façade, with a curtain wall system that provides plenty of light and great views of Paseo de Gracia and Gaudi's La Pedrera building. The building has quality finishes, 2 lifts, 24-hour security, concierge service during business hours and access adapted for people with reduced mobility. The distribution of the office consists of an open-plan, spacious and very bright floor plan that adapts to different programmatic needs, allowing for very comfortable work spaces. It has 2 bathrooms inside the office and an office. It has a modular metal false ceiling with built-in LED lighting, parquet flooring, air conditioning system, electrical preinstallation. Excellent location, area known for its great architectural and cultural value, axis of commercial and financial activity. Very well connected with public transport: Metro (lines L3 and L5), FGC, buses (7,20,22,24,33,34,39,H10,V15,V17). The rent does not include community fees and taxes. Do not forget to visit our website to evaluate other options: https://www.aoficinas.es