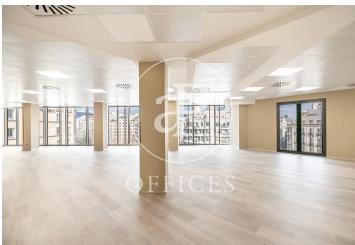

## 6,768 € | 282 m² | 25 €/m² | IBI incluido en gastos | Charges 1,395 €/m²

Located on the emblematic Paseo de Gracia, close to Avenida Diagonal, this fantastic building is located on a corner with a floor-toceiling glass façade, with a curtain wall system that provides plenty of light and great views of Paseo de Gracia and Gaudi's La Pedrera building. The building has quality finishes, 2 lifts, 24-hour security, concierge service during business hours and access adapted for people with reduced mobility. The distribution of the office consists of an open-plan, spacious and very bright floor plan that adapts to different programmatic needs, allowing for very comfortable work spaces. It has 2 bathrooms inside the office and an office. It has a modular metal false ceiling with built-in LED lighting, parquet flooring, air conditioning system, electrical preinstallation. Excellent location, area known for its great architectural and cultural value, axis of commercial and financial activity. Very well connected with public transport: Metro (lines L3 and L5), FGC, buses (7,20,22,24,33,34,39,H10,V15,V17). The rent does not include community fees and taxes. Do not forget to visit our website to evaluate other options: https://www.aoficinas.es