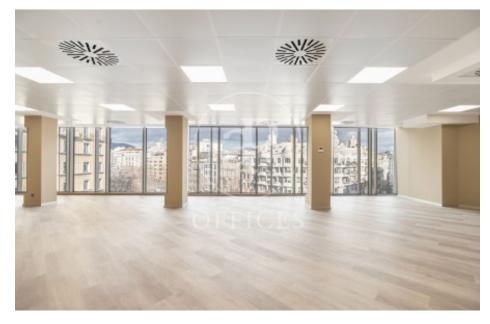

## 6,768 € | 282 m² | 25 €/m² | IBI incluido en gastos | Charges 1,395 €/m²

Located on the emblematic Paseo de Gracia, close to Avenida Diagonal, this fantastic building is located on a corner with a floor-toceiling glass façade, with a curtain wall system that provides plenty of light and great views of Paseo de Gracia and Gaudi's La Pedrera building. The building has quality finishes, 2 lifts, 24-hour security, concierge service during business hours and access adapted for people with reduced mobility. The distribution of the office consists of an open-plan, spacious and very bright floor plan that adapts to different programmatic needs, allowing for very comfortable work spaces. It has 2 bathrooms inside the office and an office. It has a modular metal false ceiling with built-in LED lighting, parquet flooring, air conditioning system, electrical preinstallation. Excellent location, area known for its great architectural and cultural value, axis of commercial and financial activity. Very well connected with public transport: Metro (lines L3 and L5), FGC, buses (7,20,22,24,33,34,39,H10,V15,V17). The rent does not include community fees and taxes. Do not forget to visit our website to evaluate other options: https://www.aoficinas.es