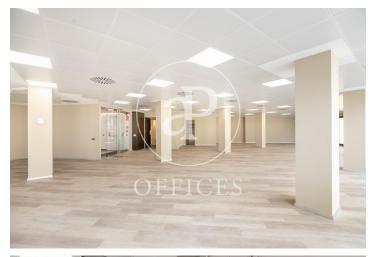

## 6,768 € | 282 m² | 25 €/m² | IBI incluido en gastos | Charges 1,395 €/m²

Located on the emblematic Paseo de Gracia, close to Avenida Diagonal, this fantastic building is located on a corner with a floor-toceiling glass façade, with a curtain wall system that provides plenty of light and great views of Paseo de Gracia and Gaudi's La Pedrera building. The building has quality finishes, 2 lifts, 24-hour security, concierge service during business hours and access adapted for people with reduced mobility. The distribution of the office consists of an open-plan, spacious and very bright floor plan that adapts to different programmatic needs, allowing for very comfortable work spaces. It has 2 bathrooms inside the office and an office. It has a modular metal false ceiling with built-in LED lighting, parquet flooring, air conditioning system, electrical preinstallation. Excellent location, area known for its great architectural and cultural value, axis of commercial and financial activity. Very well connected with public transport: Metro (lines L3 and L5), FGC, buses (7,20,22,24,33,34,39,H10,V15,V17). The rent does not include community fees and taxes. Do not forget to visit our website to evaluate other options: https://www.aoficinas.es