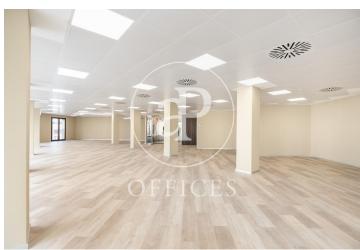

## 6,768 € | 282 m² | 25 €/m² | IBI incluido en gastos | Charges 1,395 €/m²

Located on the emblematic Paseo de Gracia, close to Avenida Diagonal, this fantastic building is located on a corner with a floor-toceiling glass façade, with a curtain wall system that provides plenty of light and great views of Paseo de Gracia and Gaudi's La Pedrera building. The building has quality finishes, 2 lifts, 24-hour security, concierge service during business hours and access adapted for people with reduced mobility. The distribution of the office consists of an open-plan, spacious and very bright floor plan that adapts to different programmatic needs, allowing for very comfortable work spaces. It has 2 bathrooms inside the office and an office. It has a modular metal false ceiling with built-in LED lighting, parquet flooring, air conditioning system, electrical preinstallation. Excellent location, area known for its great architectural and cultural value, axis of commercial and financial activity. Very well connected with public transport: Metro (lines L3 and L5), FGC, buses (7,20,22,24,33,34,39,H10,V15,V17). The rent does not include community fees and taxes. Do not forget to visit our website to evaluate other options: https://www.aoficinas.es