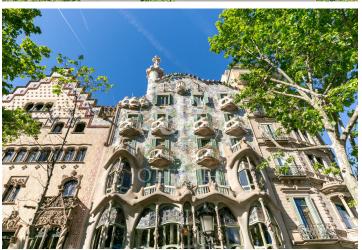

## Price upon request | Surface 424 m<sup>2</sup> - 430 m<sup>2</sup> | 5 Units

Office building in a regal estate of classic style and great representativeness, located on the iconic Passeig de Gràcia, just a few meters from Avenida Diagonal. It is currently being fully renovated with excellent finishes. It will feature two mezzanine floor terraces with views of La Pedrera. The building's total area is 2,371 m², ideal for a corporate headquarters if you want to be located in the city center. The building's interior has been renovated while respecting the history of the place, exposing all the original materials. Representative elements of traditional Catalan architecture, such as its typical ceilings formed by ceramic vaults, have been preserved. The successful renovation proposal managed to introduce functionality and modern design through a spacious, very bright, and character-filled open space. This design is complemented by the lighting of the spaces and the exposed structural elements. The offices have restroom cores on each floor and are equipped with raised floors, fire detection, and LED lighting. Excellent location, an area known for its high architectural and cultural value, and the hub of commercial and financial activity. Very well connected by public transport: Metro (lines L2, L3, L4, and L5), FGC, buses (7, 20, 22, 24, 33, 34, [...]