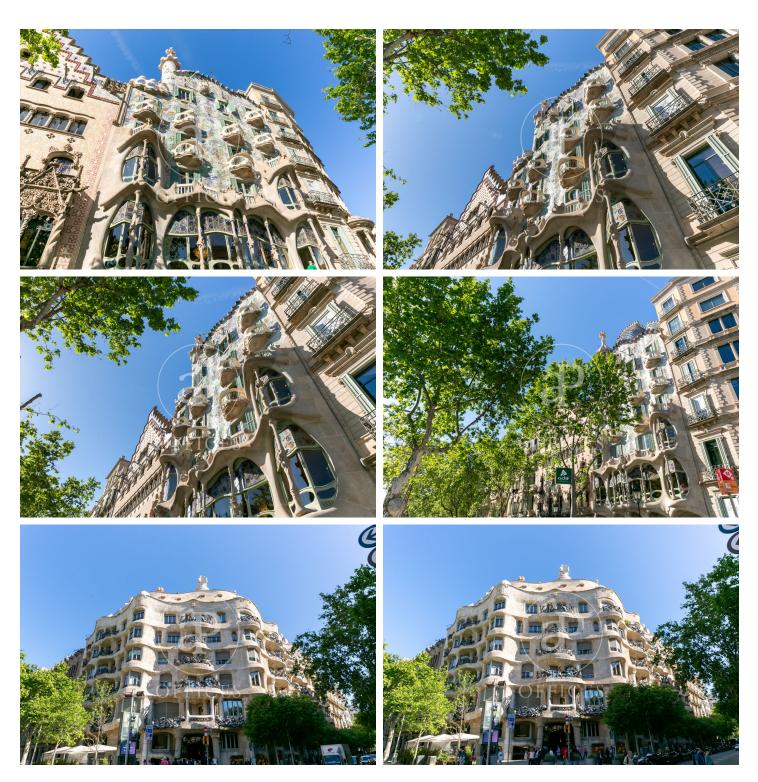

## Price upon request | Surface 424 m<sup>2</sup> - 430 m<sup>2</sup> | 5 Units

Office building in a regal estate of classic style and great representativeness, located on the iconic Passeig de Gràcia, just a few meters from Avenida Diagonal. It is currently being fully renovated with excellent finishes. It will feature two mezzanine floor terraces with views of La Pedrera. The building's total area is 2,371 m², ideal for a corporate headquarters if you want to be located in the city center. The building's interior has been renovated while respecting the history of the place, exposing all the original materials. Representative elements of traditional Catalan architecture, such as its typical ceilings formed by ceramic vaults, have been preserved. The successful renovation proposal managed to introduce functionality and modern design through a spacious, very bright, and character-filled open space. This design is complemented by the lighting of the spaces and the exposed structural elements. The offices have restroom cores on each floor and are equipped with raised floors, fire detection, and LED lighting. Excellent location, an area known for its high architectural and cultural value, and the hub of commercial and financial activity. Very well connected by public transport: Metro (lines L2, L3, L4, and L5), FGC, buses (7, 20, 22, 24, 33, 34, [...]