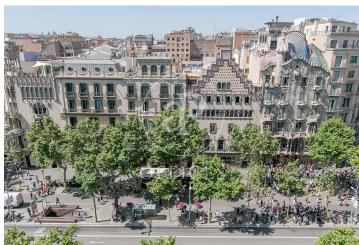

## Price upon request | Surface 424 m<sup>2</sup> - 430 m<sup>2</sup> | 5 Units

Office building in a regal estate of classic style and great representativeness, located on the iconic Passeig de Gràcia, just a few meters from Avenida Diagonal. It is currently being fully renovated with excellent finishes. It will feature two mezzanine floor terraces with views of La Pedrera. The building's total area is 2,371 m², ideal for a corporate headquarters if you want to be located in the city center. The building's interior has been renovated while respecting the history of the place, exposing all the original materials. Representative elements of traditional Catalan architecture, such as its typical ceilings formed by ceramic vaults, have been preserved. The successful renovation proposal managed to introduce functionality and modern design through a spacious, very bright, and character-filled open space. This design is complemented by the lighting of the spaces and the exposed structural elements. The offices have restroom cores on each floor and are equipped with raised floors, fire detection, and LED lighting. Excellent location, an area known for its high architectural and cultural value, and the hub of commercial and financial activity. Very well connected by public transport: Metro (lines L2, L3, L4, and L5), FGC, buses (7, 20, 22, 24, 33, 34, [...]