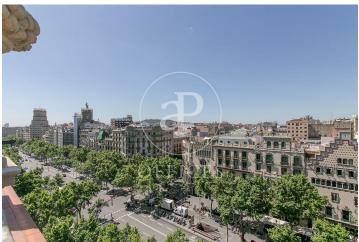

## Price upon request | Surface 424 m<sup>2</sup> - 430 m<sup>2</sup> | 5 Units

Office building in a regal estate of classic style and great representativeness, located on the iconic Passeig de Gràcia, just a few meters from Avenida Diagonal. It is currently being fully renovated with excellent finishes. It will feature two mezzanine floor terraces with views of La Pedrera. The building's total area is 2,371 m², ideal for a corporate headquarters if you want to be located in the city center. The building's interior has been renovated while respecting the history of the place, exposing all the original materials. Representative elements of traditional Catalan architecture, such as its typical ceilings formed by ceramic vaults, have been preserved. The successful renovation proposal managed to introduce functionality and modern design through a spacious, very bright, and character-filled open space. This design is complemented by the lighting of the spaces and the exposed structural elements. The offices have restroom cores on each floor and are equipped with raised floors, fire detection, and LED lighting. Excellent location, an area known for its high architectural and cultural value, and the hub of commercial and financial activity. Very well connected by public transport: Metro (lines L2, L3, L4, and L5), FGC, buses (7, 20, 22, 24, 33, 34, [...]