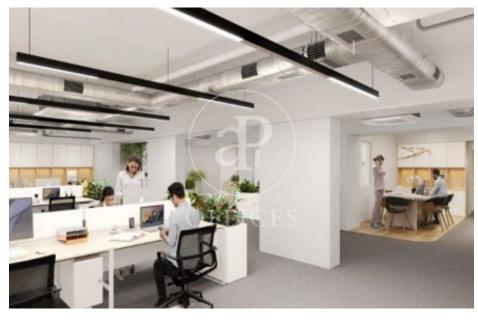

## Price upon request | Surface 424 m<sup>2</sup> - 430 m<sup>2</sup> | 5 Units

Office building in a regal estate of classic style and great representativeness, located on the iconic Passeig de Gràcia, just a few meters from Avenida Diagonal. It is currently being fully renovated with excellent finishes. It will feature two mezzanine floor terraces with views of La Pedrera. The building's total area is 2,371 m², ideal for a corporate headquarters if you want to be located in the city center. The building's interior has been renovated while respecting the history of the place, exposing all the original materials. Representative elements of traditional Catalan architecture, such as its typical ceilings formed by ceramic vaults, have been preserved. The successful renovation proposal managed to introduce functionality and modern design through a spacious, very bright, and character-filled open space. This design is complemented by the lighting of the spaces and the exposed structural elements. The offices have restroom cores on each floor and are equipped with raised floors, fire detection, and LED lighting. Excellent location, an area known for its high architectural and cultural value, and the hub of commercial and financial activity. Very well connected by public transport: Metro (lines L2, L3, L4, and L5), FGC, buses (7, 20, 22, 24, 33, 34, [...]

The information about any property is not binding to any offer or contract. Any verbal or written declaration made by aProperties with regards to the value or condition of the property should not be considered accurate or factual. The pictures make reference to some parts of the property at the times that they were taken. The areas, dimensions and distances that are given are approximate and should be checked by the client. The images are computer generated and are just an approximate indication of the real appearance of the property; these may change at any time. The information with regards to the property may also change at any time.