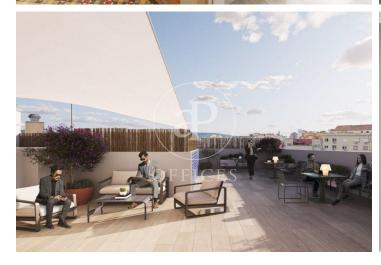

## Price upon request | Surface 424 m<sup>2</sup> - 430 m<sup>2</sup> | 5 Units

Office building in a regal estate of classic style and great representativeness, located on the iconic Passeig de Gràcia, just a few meters from Avenida Diagonal. It is currently being fully renovated with excellent finishes. It will feature two mezzanine floor terraces with views of La Pedrera. The building's total area is 2,371 m², ideal for a corporate headquarters if you want to be located in the city center. The building's interior has been renovated while respecting the history of the place, exposing all the original materials. Representative elements of traditional Catalan architecture, such as its typical ceilings formed by ceramic vaults, have been preserved. The successful renovation proposal managed to introduce functionality and modern design through a spacious, very bright, and character-filled open space. This design is complemented by the lighting of the spaces and the exposed structural elements. The offices have restroom cores on each floor and are equipped with raised floors, fire detection, and LED lighting. Excellent location, an area known for its high architectural and cultural value, and the hub of commercial and financial activity. Very well connected by public transport: Metro (lines L2, L3, L4, and L5), FGC, buses (7, 20, 22, 24, 33, 34, [...]

The information about any property is not binding to any offer or contract. Any verbal or written declaration made by aProperties with regards to the value or condition of the property should not be considered accurate or factual. The pictures make reference to some parts of the property at the times that they were taken. The areas, dimensions and distances that are given are approximate and should be checked by the client. The images are computer generated and are just an approximate indication of the real appearance of the property; these may change at any time. The information with regards to the property may also change at any time.