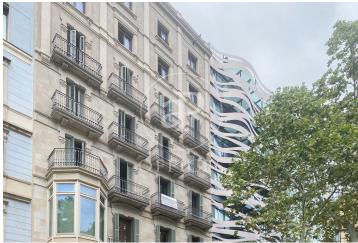

## Price upon request | Surface 424 m<sup>2</sup> - 430 m<sup>2</sup> | 5 Units

Office building in a regal estate of classic style and great representativeness, located on the iconic Passeig de Gràcia, just a few meters from Avenida Diagonal. It is currently being fully renovated with excellent finishes. It will feature two mezzanine floor terraces with views of La Pedrera. The building's total area is 2,371 m², ideal for a corporate headquarters if you want to be located in the city center. The building's interior has been renovated while respecting the history of the place, exposing all the original materials. Representative elements of traditional Catalan architecture, such as its typical ceilings formed by ceramic vaults, have been preserved. The successful renovation proposal managed to introduce functionality and modern design through a spacious, very bright, and character-filled open space. This design is complemented by the lighting of the spaces and the exposed structural elements. The offices have restroom cores on each floor and are equipped with raised floors, fire detection, and LED lighting. Excellent location, an area known for its high architectural and cultural value, and the hub of commercial and financial activity. Very well connected by public transport: Metro (lines L2, L3, L4, and L5), FGC, buses (7, 20, 22, 24, 33, 34, [...]