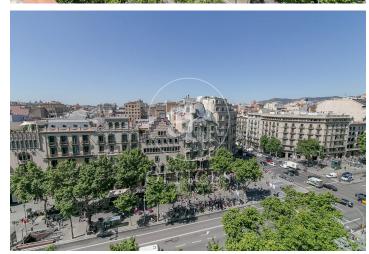

## Price upon request | Surface 424 m<sup>2</sup> - 430 m<sup>2</sup> | 5 Units

Office building in a regal estate of classic style and great representativeness, located on the iconic Passeig de Gràcia, just a few meters from Avenida Diagonal. It is currently being fully renovated with excellent finishes. It will feature two mezzanine floor terraces with views of La Pedrera. The building's total area is 2,371 m², ideal for a corporate headquarters if you want to be located in the city center. The building's interior has been renovated while respecting the history of the place, exposing all the original materials. Representative elements of traditional Catalan architecture, such as its typical ceilings formed by ceramic vaults, have been preserved. The successful renovation proposal managed to introduce functionality and modern design through a spacious, very bright, and character-filled open space. This design is complemented by the lighting of the spaces and the exposed structural elements. The offices have restroom cores on each floor and are equipped with raised floors, fire detection, and LED lighting. Excellent location, an area known for its high architectural and cultural value, and the hub of commercial and financial activity. Very well connected by public transport: Metro (lines L2, L3, L4, and L5), FGC, buses (7, 20, 22, 24, 33, 34, [...]