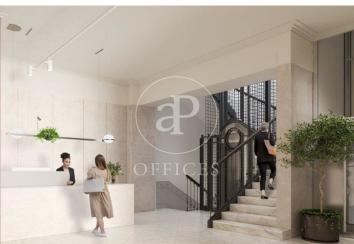

## Price upon request | Surface 424 m<sup>2</sup> - 430 m<sup>2</sup> | 5 Units

Office building in a regal estate of classic style and great representativeness, located on the iconic Passeig de Gràcia, just a few meters from Avenida Diagonal. It is currently being fully renovated with excellent finishes. It will feature two mezzanine floor terraces with views of La Pedrera. The building's total area is 2,371 m², ideal for a corporate headquarters if you want to be located in the city center. The building's interior has been renovated while respecting the history of the place, exposing all the original materials. Representative elements of traditional Catalan architecture, such as its typical ceilings formed by ceramic vaults, have been preserved. The successful renovation proposal managed to introduce functionality and modern design through a spacious, very bright, and character-filled open space. This design is complemented by the lighting of the spaces and the exposed structural elements. The offices have restroom cores on each floor and are equipped with raised floors, fire detection, and LED lighting. Excellent location, an area known for its high architectural and cultural value, and the hub of commercial and financial activity. Very well connected by public transport: Metro (lines L2, L3, L4, and L5), FGC, buses (7, 20, 22, 24, 33, 34, [...]

The information about any property is not binding to any offer or contract. Any verbal or written declaration made by aProperties with regards to the value or condition of the property should not be considered accurate or factual. The pictures make reference to some parts of the property at the times that they were taken. The areas, dimensions and distances that are given are approximate and should be checked by the client. The images are computer generated and are just an approximate indication of the real appearance of the property; these may change at any time. The information with regards to the property may also change at any time.