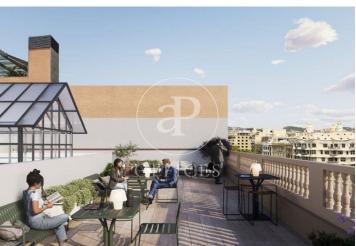

## Price upon request | Surface 424 m<sup>2</sup> - 430 m<sup>2</sup> | 5 Units

Office building in a regal estate of classic style and great representativeness, located on the iconic Passeig de Gràcia, just a few meters from Avenida Diagonal. It is currently being fully renovated with excellent finishes. It will feature two mezzanine floor terraces with views of La Pedrera. The building's total area is 2,371 m², ideal for a corporate headquarters if you want to be located in the city center. The building's interior has been renovated while respecting the history of the place, exposing all the original materials. Representative elements of traditional Catalan architecture, such as its typical ceilings formed by ceramic vaults, have been preserved. The successful renovation proposal managed to introduce functionality and modern design through a spacious, very bright, and character-filled open space. This design is complemented by the lighting of the spaces and the exposed structural elements. The offices have restroom cores on each floor and are equipped with raised floors, fire detection, and LED lighting. Excellent location, an area known for its high architectural and cultural value, and the hub of commercial and financial activity. Very well connected by public transport: Metro (lines L2, L3, L4, and L5), FGC, buses (7, 20, 22, 24, 33, 34, [...]

The information about any property is not binding to any offer or contract. Any verbal or written declaration made by aProperties with regards to the value or condition of the property should not be considered accurate or factual. The pictures make reference to some parts of the property at the times that they were taken. The areas, dimensions and distances that are given are approximate and should be checked by the client. The images are computer generated and are just an approximate indication of the real appearance of the property; these may change at any time. The information with regards to the property may also change at any time.