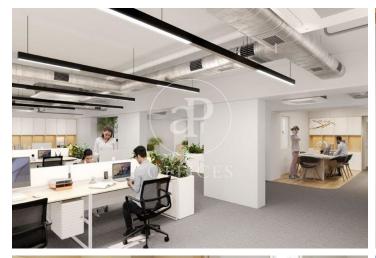

## Price upon request | Surface 424 m<sup>2</sup> - 430 m<sup>2</sup> | 5 Units

Office building in a regal estate of classic style and great representativeness, located on the iconic Passeig de Gràcia, just a few meters from Avenida Diagonal. It is currently being fully renovated with excellent finishes. It will feature two mezzanine floor terraces with views of La Pedrera. The building's total area is 2,371 m², ideal for a corporate headquarters if you want to be located in the city center. The building's interior has been renovated while respecting the history of the place, exposing all the original materials. Representative elements of traditional Catalan architecture, such as its typical ceilings formed by ceramic vaults, have been preserved. The successful renovation proposal managed to introduce functionality and modern design through a spacious, very bright, and character-filled open space. This design is complemented by the lighting of the spaces and the exposed structural elements. The offices have restroom cores on each floor and are equipped with raised floors, fire detection, and LED lighting. Excellent location, an area known for its high architectural and cultural value, and the hub of commercial and financial activity. Very well connected by public transport: Metro (lines L2, L3, L4, and L5), FGC, buses (7, 20, 22, 24, 33, 34, [...]

The information about any property is not binding to any offer or contract. Any verbal or written declaration made by aProperties with regards to the value or condition of the property should not be considered accurate or factual. The pictures make reference to some parts of the property at the times that they were taken. The areas, dimensions and distances that are given are approximate and should be checked by the client. The images are computer generated and are just an approximate indication of the real appearance of the property; these may change at any time. The information with regards to the property may also change at any time.