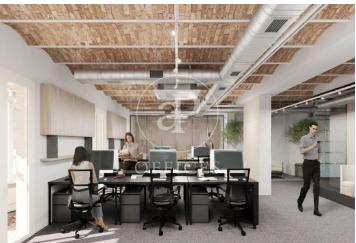

## Price upon request | Surface 424 m<sup>2</sup> - 430 m<sup>2</sup> | 5 Units

Office building in a regal estate of classic style and great representativeness, located on the iconic Passeig de Gràcia, just a few meters from Avenida Diagonal. It is currently being fully renovated with excellent finishes. It will feature two mezzanine floor terraces with views of La Pedrera. The building's total area is 2,371 m², ideal for a corporate headquarters if you want to be located in the city center. The building's interior has been renovated while respecting the history of the place, exposing all the original materials. Representative elements of traditional Catalan architecture, such as its typical ceilings formed by ceramic vaults, have been preserved. The successful renovation proposal managed to introduce functionality and modern design through a spacious, very bright, and character-filled open space. This design is complemented by the lighting of the spaces and the exposed structural elements. The offices have restroom cores on each floor and are equipped with raised floors, fire detection, and LED lighting. Excellent location, an area known for its high architectural and cultural value, and the hub of commercial and financial activity. Very well connected by public transport: Metro (lines L2, L3, L4, and L5), FGC, buses (7, 20, 22, 24, 33, 34, [...]

The information about any property is not binding to any offer or contract. Any verbal or written declaration made by aProperties with regards to the value or condition of the property should not be considered accurate or factual. The pictures make reference to some parts of the property at the times that they were taken. The areas, dimensions and distances that are given are approximate and should be checked by the client. The images are computer generated and are just an approximate indication of the real appearance of the property; these may change at any time. The information with regards to the property may also change at any time.