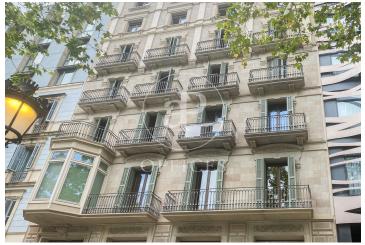

## Price upon request | Surface 424 m<sup>2</sup> - 430 m<sup>2</sup> | 5 Units

Office building in a regal estate of classic style and great representativeness, located on the iconic Passeig de Gràcia, just a few meters from Avenida Diagonal. It is currently being fully renovated with excellent finishes. It will feature two mezzanine floor terraces with views of La Pedrera. The building's total area is 2,371 m², ideal for a corporate headquarters if you want to be located in the city center. The building's interior has been renovated while respecting the history of the place, exposing all the original materials. Representative elements of traditional Catalan architecture, such as its typical ceilings formed by ceramic vaults, have been preserved. The successful renovation proposal managed to introduce functionality and modern design through a spacious, very bright, and character-filled open space. This design is complemented by the lighting of the spaces and the exposed structural elements. The offices have restroom cores on each floor and are equipped with raised floors, fire detection, and LED lighting. Excellent location, an area known for its high architectural and cultural value, and the hub of commercial and financial activity. Very well connected by public transport: Metro (lines L2, L3, L4, and L5), FGC, buses (7, 20, 22, 24, 33, 34, [...]