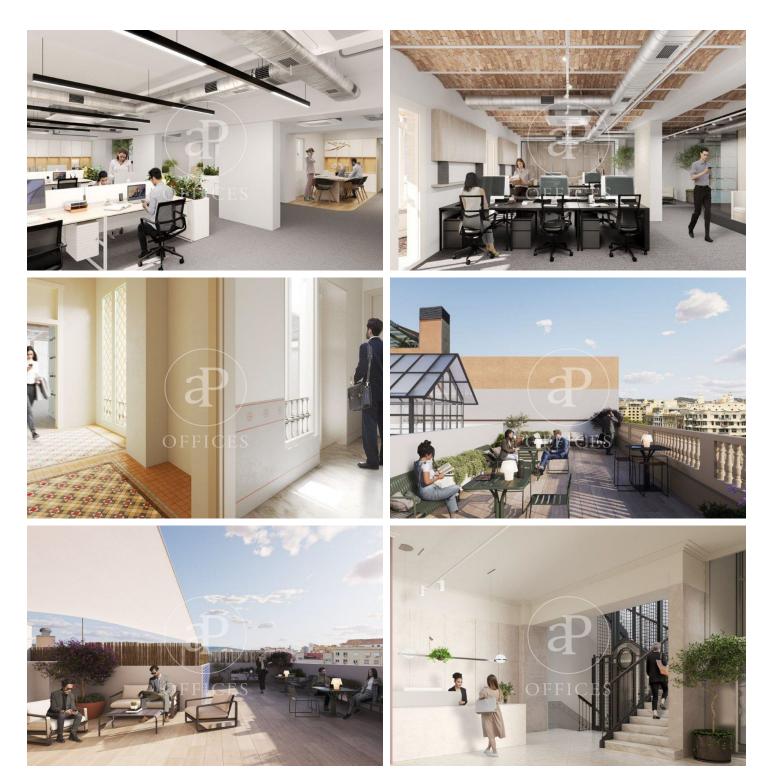

## Price upon request | 430 m<sup>2</sup> | IBI PD | Charges PD

Office building in a regal estate of classic style and great representativeness, located on the iconic Passeig de Gràcia, just a few meters from Avenida Diagonal. It is currently being fully renovated with excellent finishes. It will feature two mezzanine floor terraces with views of La Pedrera. The building's total area is 2,371 m<sup>2</sup>, ideal for a corporate headquarters if you want to be located in the city center. The building's interior has been renovated while respecting the history of the place, exposing all the original materials. Representative elements of traditional Catalan architecture, such as its typical ceilings formed by ceramic vaults, have been preserved. The successful renovation proposal managed to introduce functionality and modern design through a spacious, very bright, and character-filled open space. This design is complemented by the lighting of the spaces and the exposed structural elements. The offices have restroom cores on each floor and are equipped with raised floors, fire detection, and LED lighting. Excellent location, an area known for its high architectural and cultural value, and the hub of commercial and financial activity. Very well connected by public transport: Metro (lines L2, L3, L4, and L5), FGC, buses (7, 20, 22, 24, 33, 34, [...]