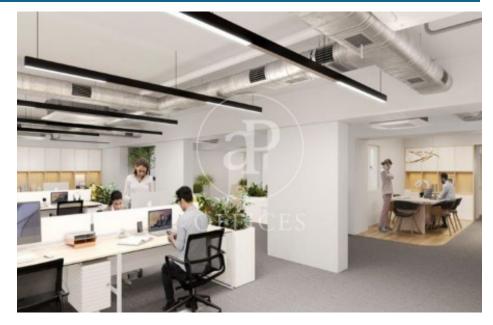

## Price upon request | 430 m<sup>2</sup> | IBI PD | Charges PD

Office building in a regal estate of classic style and great representativeness, located on the iconic Passeig de Gràcia, just a few meters from Avenida Diagonal. It is currently being fully renovated with excellent finishes. It will feature two mezzanine floor terraces with views of La Pedrera. The building's total area is 2,371 m<sup>2</sup>, ideal for a corporate headquarters if you want to be located in the city center. The building's interior has been renovated while respecting the history of the place, exposing all the original materials. Representative elements of traditional Catalan architecture, such as its typical ceilings formed by ceramic vaults, have been preserved. The successful renovation proposal managed to introduce functionality and modern design through a spacious, very bright, and character-filled open space. This design is complemented by the lighting of the spaces and the exposed structural elements. The offices have restroom cores on each floor and are equipped with raised floors, fire detection, and LED lighting. Excellent location, an area known for its high architectural and cultural value, and the hub of commercial and financial activity. Very well connected by public transport: Metro (lines L2, L3, L4, and L5), FGC, buses (7, 20, 22, 24, 33, 34, [...]