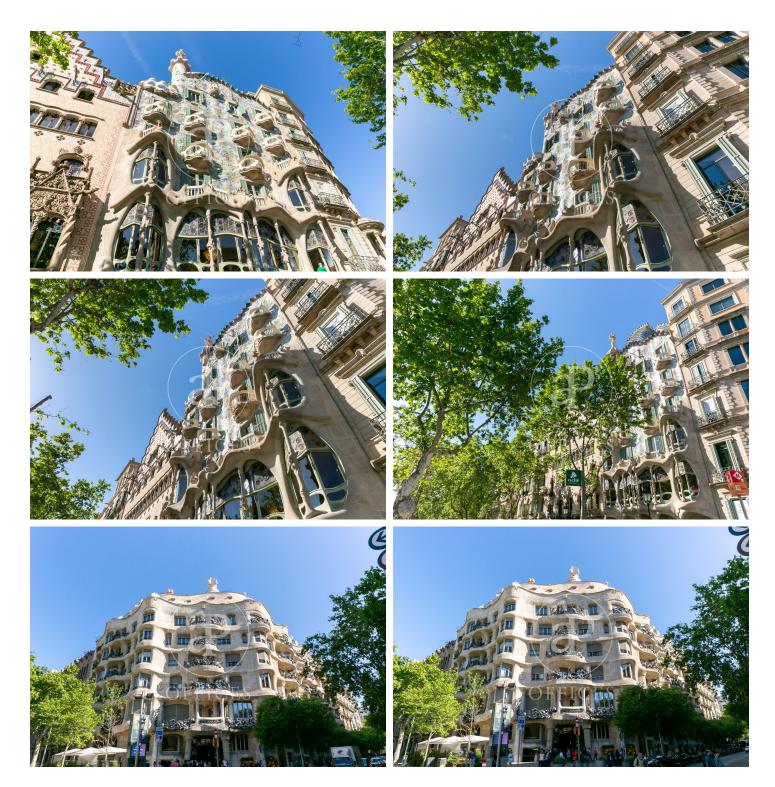

## Price upon request | 430 m<sup>2</sup> | IBI PD | Charges PD

Office building in a regal estate of classic style and great representativeness, located on the iconic Passeig de Gràcia, just a few meters from Avenida Diagonal. It is currently being fully renovated with excellent finishes. It will feature two mezzanine floor terraces with views of La Pedrera. The building's total area is 2,371 m<sup>2</sup>, ideal for a corporate headquarters if you want to be located in the city center. The building's interior has been renovated while respecting the history of the place, exposing all the original materials. Representative elements of traditional Catalan architecture, such as its typical ceilings formed by ceramic vaults, have been preserved. The successful renovation proposal managed to introduce functionality and modern design through a spacious, very bright, and character-filled open space. This design is complemented by the lighting of the spaces and the exposed structural elements. The offices have restroom cores on each floor and are equipped with raised floors, fire detection, and LED lighting. Excellent location, an area known for its high architectural and cultural value, and the hub of commercial and financial activity. Very well connected by public transport: Metro (lines L2, L3, L4, and L5), FGC, buses (7, 20, 22, 24, 33, 34, [...]