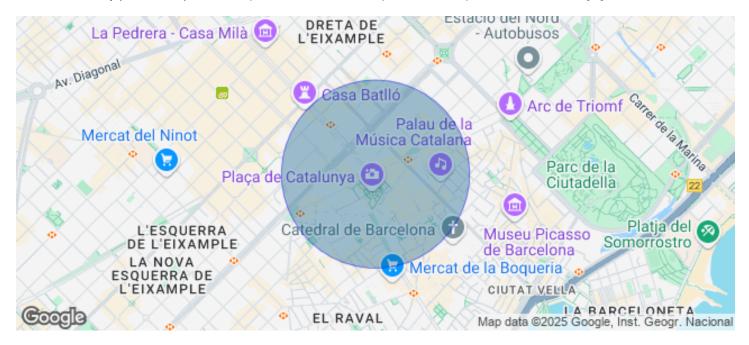

## Price upon request | 430 m<sup>2</sup> | IBI PD | Charges PD

Office building in a regal estate of classic style and great representativeness, located on the iconic Passeig de Gràcia, just a few meters from Avenida Diagonal. It is currently being fully renovated with excellent finishes. It will feature two mezzanine floor terraces with views of La Pedrera. The building's total area is 2,371 m<sup>2</sup>, ideal for a corporate headquarters if you want to be located in the city center. The building's interior has been renovated while respecting the history of the place, exposing all the original materials. Representative elements of traditional Catalan architecture, such as its typical ceilings formed by ceramic vaults, have been preserved. The successful renovation proposal managed to introduce functionality and modern design through a spacious, very bright, and character-filled open space. This design is complemented by the lighting of the spaces and the exposed structural elements. The offices have restroom cores on each floor and are equipped with raised floors, fire detection, and LED lighting. Excellent location, an area known for its high architectural and cultural value, and the hub of commercial and financial activity. Very well connected by public transport: Metro (lines L2, L3, L4, and L5), FGC, buses (7, 20, 22, 24, 33, 34, [...]