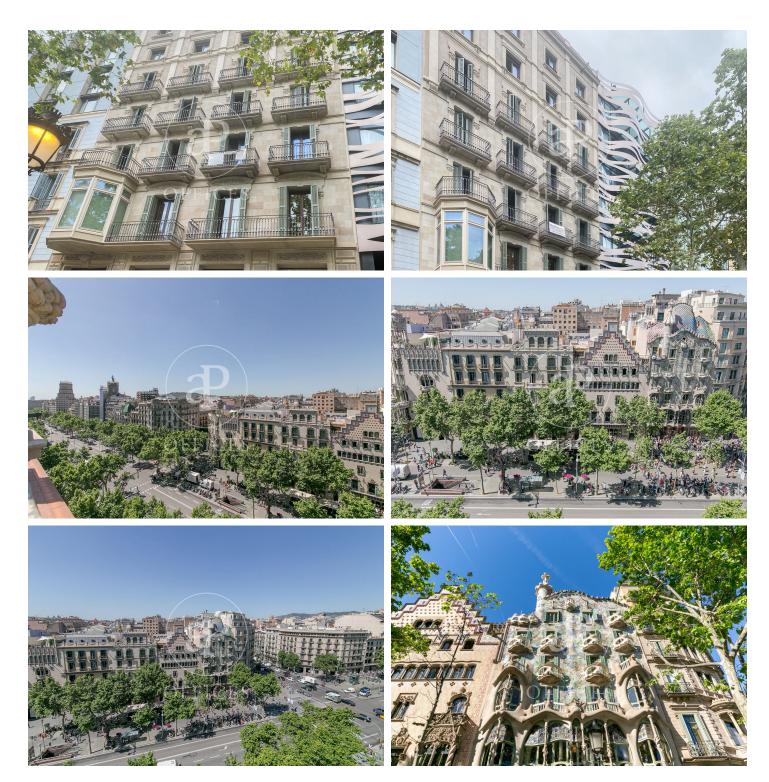

## Price upon request | 430 m<sup>2</sup> | IBI PD | Charges PD

Office building in a regal estate of classic style and great representativeness, located on the iconic Passeig de Gràcia, just a few meters from Avenida Diagonal. It is currently being fully renovated with excellent finishes. It will feature two mezzanine floor terraces with views of La Pedrera. The building's total area is 2,371 m<sup>2</sup>, ideal for a corporate headquarters if you want to be located in the city center. The building's interior has been renovated while respecting the history of the place, exposing all the original materials. Representative elements of traditional Catalan architecture, such as its typical ceilings formed by ceramic vaults, have been preserved. The successful renovation proposal managed to introduce functionality and modern design through a spacious, very bright, and character-filled open space. This design is complemented by the lighting of the spaces and the exposed structural elements. The offices have restroom cores on each floor and are equipped with raised floors, fire detection, and LED lighting. Excellent location, an area known for its high architectural and cultural value, and the hub of commercial and financial activity. Very well connected by public transport: Metro (lines L2, L3, L4, and L5), FGC, buses (7, 20, 22, 24, 33, 34, [...]