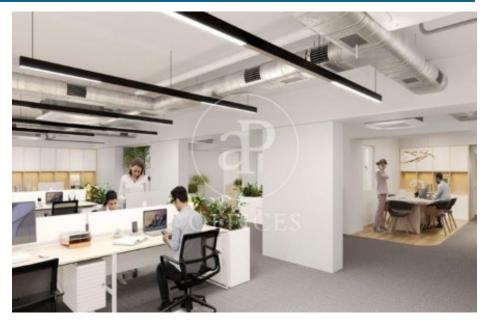

## Price upon request | 430 m² | IBI PD | Charges PD

Office building in a regal estate of classic style and great representativeness, located on the iconic Passeig de Gràcia, just a few meters from Avenida Diagonal. It is currently being fully renovated with excellent finishes. It will feature two mezzanine floor terraces with views of La Pedrera. The building's total area is 2,371 m², ideal for a corporate headquarters if you want to be located in the city center. The building's interior has been renovated while respecting the history of the place, exposing all the original materials. Representative elements of traditional Catalan architecture, such as its typical ceilings formed by ceramic vaults, have been preserved. The successful renovation proposal managed to introduce functionality and modern design through a spacious, very bright, and character-filled open space. This design is complemented by the lighting of the spaces and the exposed structural elements. The offices have restroom cores on each floor and are equipped with raised floors, fire detection, and LED lighting. Excellent location, an area known for its high architectural and cultural value, and the hub of commercial and financial activity. Very well connected by public transport: Metro (lines L2, L3, L4, and L5), FGC, buses (7, 20, 22, 24, 33, 34, [...]