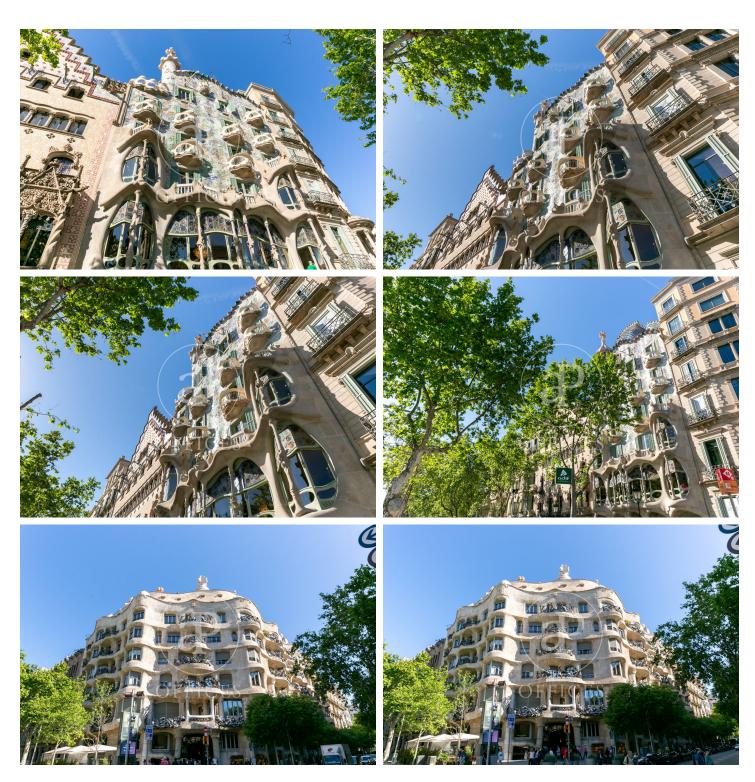

## Price upon request | 430 m² | IBI PD | Charges PD

Office building in a regal estate of classic style and great representativeness, located on the iconic Passeig de Gràcia, just a few meters from Avenida Diagonal. It is currently being fully renovated with excellent finishes. It will feature two mezzanine floor terraces with views of La Pedrera. The building's total area is 2,371 m², ideal for a corporate headquarters if you want to be located in the city center. The building's interior has been renovated while respecting the history of the place, exposing all the original materials. Representative elements of traditional Catalan architecture, such as its typical ceilings formed by ceramic vaults, have been preserved. The successful renovation proposal managed to introduce functionality and modern design through a spacious, very bright, and character-filled open space. This design is complemented by the lighting of the spaces and the exposed structural elements. The offices have restroom cores on each floor and are equipped with raised floors, fire detection, and LED lighting. Excellent location, an area known for its high architectural and cultural value, and the hub of commercial and financial activity. Very well connected by public transport: Metro (lines L2, L3, L4, and L5), FGC, buses (7, 20, 22, 24, 33, 34, [...]