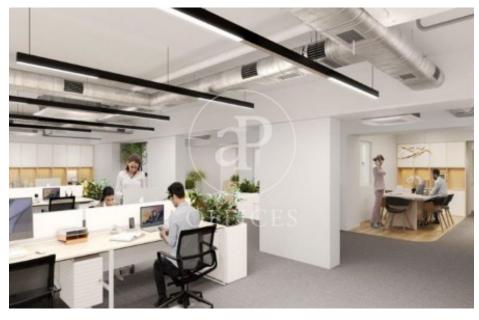

## Price upon request | 430 m² | IBI PD | Charges PD

Office building in a regal estate of classic style and great representativeness, located on the iconic Passeig de Gràcia, just a few meters from Avenida Diagonal. It is currently being fully renovated with excellent finishes. It will feature two mezzanine floor terraces with views of La Pedrera. The building's total area is 2,371 m², ideal for a corporate headquarters if you want to be located in the city center. The building's interior has been renovated while respecting the history of the place, exposing all the original materials. Representative elements of traditional Catalan architecture, such as its typical ceilings formed by ceramic vaults, have been preserved. The successful renovation proposal managed to introduce functionality and modern design through a spacious, very bright, and character-filled open space. This design is complemented by the lighting of the spaces and the exposed structural elements. The offices have restroom cores on each floor and are equipped with raised floors, fire detection, and LED lighting. Excellent location, an area known for its high architectural and cultural value, and the hub of commercial and financial activity. Very well connected by public transport: Metro (lines L2, L3, L4, and L5), FGC, buses (7, 20, 22, 24, 33, 34, [...]