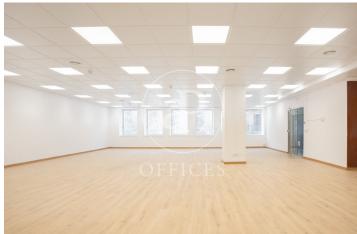

## 8,800 € | 400 m<sup>2</sup>

Office for rent in a building exclusively for office use, with a glass façade, located on Pau Claris Street, very close to Avinguda Diagonal. The building consists of 5 floors above ground and features 2 elevators, concierge service during business hours, and a security system. 400 m² office in excellent condition, recently renovated and ready to move in. The office layout consists of an openplan space that can be adapted to different programmatic needs. Exterior space with views of the street and the inner courtyard. It has four restrooms inside the office, one of them adapted for people with reduced mobility. It is equipped with a modular false ceiling with micro-perforated metal panels and built-in LED lighting, parquet flooring, a ducted heating and cooling system, fiber optic internet, and fire detection and suppression systems. Property tax (IBI) and community expenses NOT included in the price = €2/m²/month Strategic location in an area known for its great architectural and cultural value, a hub for commercial and financial activity. Ideal for setting up a prestigious office, surrounded by a wide range of services that add value to its users. Very well connected by public transport: Metro, RENFE, FGC, and buses.