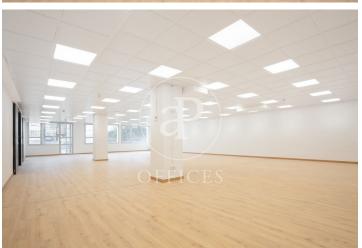

## 8,800 € | 400 m<sup>2</sup>

Office for rent in a building exclusively for office use, with a glass façade, located on Pau Claris Street, very close to Avinguda Diagonal. The building consists of 5 floors above ground and features 2 elevators, concierge service during business hours, and a security system. 400 m² office in excellent condition, recently renovated and ready to move in. The office layout consists of an openplan space that can be adapted to different programmatic needs. Exterior space with views of the street and the inner courtyard. It has four restrooms inside the office, one of them adapted for people with reduced mobility. It is equipped with a modular false ceiling with micro-perforated metal panels and built-in LED lighting, parquet flooring, a ducted heating and cooling system, fiber optic internet, and fire detection and suppression systems. Property tax (IBI) and community expenses NOT included in the price = €2/m²/month Strategic location in an area known for its great architectural and cultural value, a hub for commercial and financial activity. Ideal for setting up a prestigious office, surrounded by a wide range of services that add value to its users. Very well connected by public transport: Metro, RENFE, FGC, and buses.