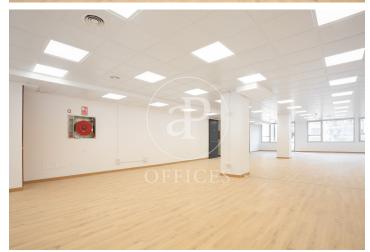

## 8,800 € | 400 m<sup>2</sup>

Office for rent in a building exclusively for office use, with a glass façade, located on Pau Claris Street, very close to Avinguda Diagonal. The building consists of 5 floors above ground and features 2 elevators, concierge service during business hours, and a security system. 400 m² office in excellent condition, recently renovated and ready to move in. The office layout consists of an openplan space that can be adapted to different programmatic needs. Exterior space with views of the street and the inner courtyard. It has four restrooms inside the office, one of them adapted for people with reduced mobility. It is equipped with a modular false ceiling with micro-perforated metal panels and built-in LED lighting, parquet flooring, a ducted heating and cooling system, fiber optic internet, and fire detection and suppression systems. Property tax (IBI) and community expenses NOT included in the price = €2/m²/month Strategic location in an area known for its great architectural and cultural value, a hub for commercial and financial activity. Ideal for setting up a prestigious office, surrounded by a wide range of services that add value to its users. Very well connected by public transport: Metro, RENFE, FGC, and buses.