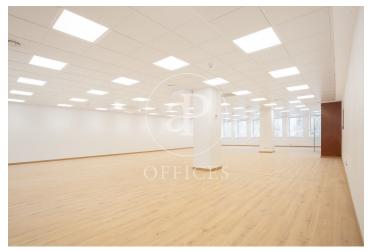

## 8,800 € | 400 m<sup>2</sup>

Office for rent in a building exclusively for office use, with a glass façade, located on Pau Claris Street, very close to Avinguda Diagonal. The building consists of 5 floors above ground and features 2 elevators, concierge service during business hours, and a security system. 400 m² office in excellent condition, recently renovated and ready to move in. The office layout consists of an openplan space that can be adapted to different programmatic needs. Exterior space with views of the street and the inner courtyard. It has four restrooms inside the office, one of them adapted for people with reduced mobility. It is equipped with a modular false ceiling with micro-perforated metal panels and built-in LED lighting, parquet flooring, a ducted heating and cooling system, fiber optic internet, and fire detection and suppression systems. Property tax (IBI) and community expenses NOT included in the price = €2/m²/month Strategic location in an area known for its great architectural and cultural value, a hub for commercial and financial activity. Ideal for setting up a prestigious office, surrounded by a wide range of services that add value to its users. Very well connected by public transport: Metro, RENFE, FGC, and buses.