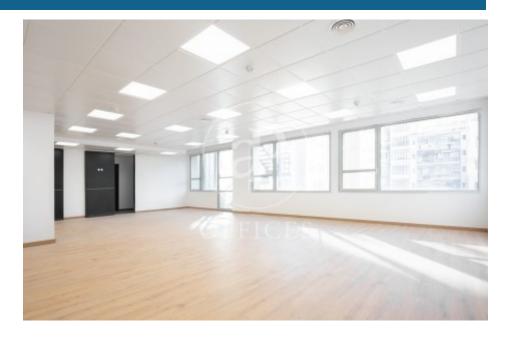

## 8,800 € | 400 m<sup>2</sup>

Office for rent in a building exclusively for office use, with a glass façade, located on Pau Claris Street, very close to Avinguda Diagonal. The building consists of 5 floors above ground and features 2 elevators, concierge service during business hours, and a security system. 400 m² office in excellent condition, recently renovated and ready to move in. The office layout consists of an openplan space that can be adapted to different programmatic needs. Exterior space with views of the street and the inner courtyard. It has four restrooms inside the office, one of them adapted for people with reduced mobility. It is equipped with a modular false ceiling with micro-perforated metal panels and built-in LED lighting, parquet flooring, a ducted heating and cooling system, fiber optic internet, and fire detection and suppression systems. Property tax (IBI) and community expenses NOT included in the price = €2/m²/month Strategic location in an area known for its great architectural and cultural value, a hub for commercial and financial activity. Ideal for setting up a prestigious office, surrounded by a wide range of services that add value to its users. Very well connected by public transport: Metro, RENFE, FGC, and buses.