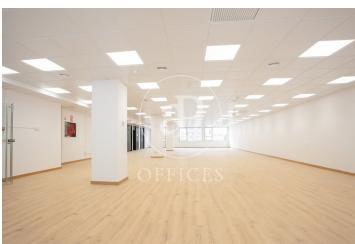

## 8,800 € | 400 m<sup>2</sup>

Office for rent in a building exclusively for office use, with a glass façade, located on Pau Claris Street, very close to Avinguda Diagonal. The building consists of 5 floors above ground and features 2 elevators, concierge service during business hours, and a security system. 400 m² office in excellent condition, recently renovated and ready to move in. The office layout consists of an openplan space that can be adapted to different programmatic needs. Exterior space with views of the street and the inner courtyard. It has four restrooms inside the office, one of them adapted for people with reduced mobility. It is equipped with a modular false ceiling with micro-perforated metal panels and built-in LED lighting, parquet flooring, a ducted heating and cooling system, fiber optic internet, and fire detection and suppression systems. Property tax (IBI) and community expenses NOT included in the price = €2/m²/month Strategic location in an area known for its great architectural and cultural value, a hub for commercial and financial activity. Ideal for setting up a prestigious office, surrounded by a wide range of services that add value to its users. Very well connected by public transport: Metro, RENFE, FGC, and buses.