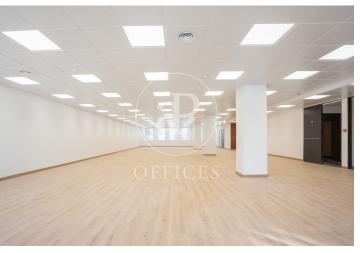

## 8,800 € | 400 m<sup>2</sup>

Office for rent in a building exclusively for office use, with a glass façade, located on Pau Claris Street, very close to Avinguda Diagonal. The building consists of 5 floors above ground and features 2 elevators, concierge service during business hours, and a security system. 400 m² office in excellent condition, recently renovated and ready to move in. The office layout consists of an openplan space that can be adapted to different programmatic needs. Exterior space with views of the street and the inner courtyard. It has four restrooms inside the office, one of them adapted for people with reduced mobility. It is equipped with a modular false ceiling with micro-perforated metal panels and built-in LED lighting, parquet flooring, a ducted heating and cooling system, fiber optic internet, and fire detection and suppression systems. Property tax (IBI) and community expenses NOT included in the price = €2/m²/month Strategic location in an area known for its great architectural and cultural value, a hub for commercial and financial activity. Ideal for setting up a prestigious office, surrounded by a wide range of services that add value to its users. Very well connected by public transport: Metro, RENFE, FGC, and buses.