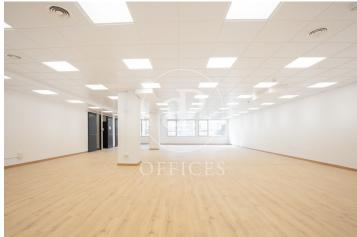

## 8,800 € | 400 m<sup>2</sup>

Office for rent in a building exclusively for office use, with a glass façade, located on Pau Claris Street, very close to Avinguda Diagonal. The building consists of 5 floors above ground and features 2 elevators, concierge service during business hours, and a security system. 400 m² office in excellent condition, recently renovated and ready to move in. The office layout consists of an openplan space that can be adapted to different programmatic needs. Exterior space with views of the street and the inner courtyard. It has four restrooms inside the office, one of them adapted for people with reduced mobility. It is equipped with a modular false ceiling with micro-perforated metal panels and built-in LED lighting, parquet flooring, a ducted heating and cooling system, fiber optic internet, and fire detection and suppression systems. Property tax (IBI) and community expenses NOT included in the price = €2/m²/month Strategic location in an area known for its great architectural and cultural value, a hub for commercial and financial activity. Ideal for setting up a prestigious office, surrounded by a wide range of services that add value to its users. Very well connected by public transport: Metro, RENFE, FGC, and buses.