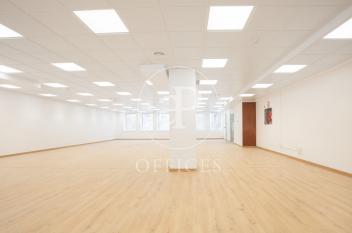

## 8,800 € | 400 m<sup>2</sup>

Office for rent in a building exclusively for office use, with a glass façade, located on Pau Claris Street, very close to Avinguda Diagonal. The building consists of 5 floors above ground and features 2 elevators, concierge service during business hours, and a security system. 400 m² office in excellent condition, recently renovated and ready to move in. The office layout consists of an openplan space that can be adapted to different programmatic needs. Exterior space with views of the street and the inner courtyard. It has four restrooms inside the office, one of them adapted for people with reduced mobility. It is equipped with a modular false ceiling with micro-perforated metal panels and built-in LED lighting, parquet flooring, a ducted heating and cooling system, fiber optic internet, and fire detection and suppression systems. Property tax (IBI) and community expenses NOT included in the price = €2/m²/month Strategic location in an area known for its great architectural and cultural value, a hub for commercial and financial activity. Ideal for setting up a prestigious office, surrounded by a wide range of services that add value to its users. Very well connected by public transport: Metro, RENFE, FGC, and buses.