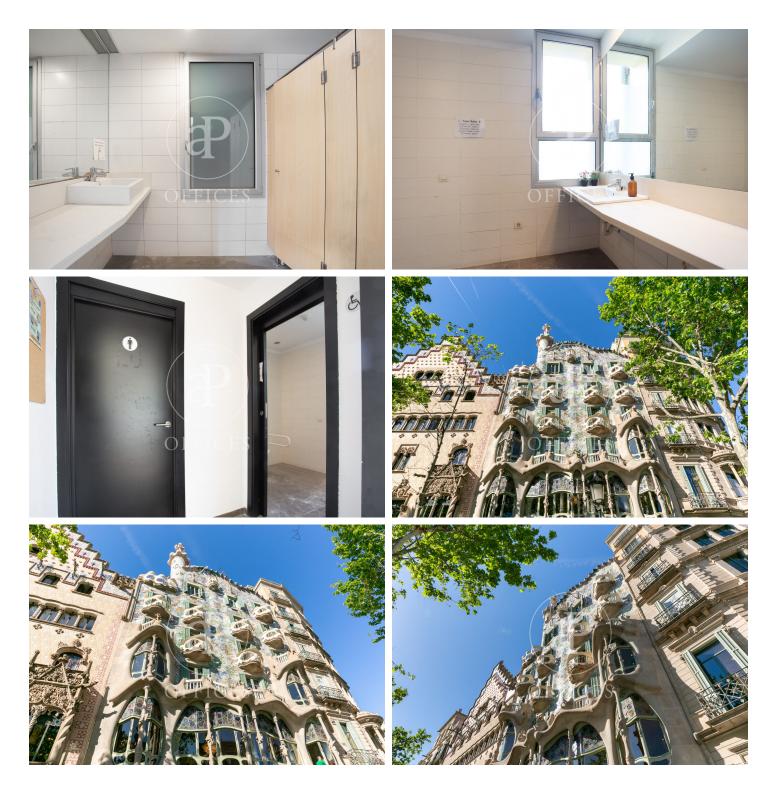

## 8,800 € | 400 m<sup>2</sup>

Office for rent in a building exclusively for office use, with a glass façade, located on Pau Claris Street, very close to Avinguda Diagonal. The building consists of 5 floors above ground and features 2 elevators, concierge service during business hours, and a security system. 400 m² office in excellent condition, recently renovated and ready to move in. The office layout consists of an openplan space that can be adapted to different programmatic needs. Exterior space with views of the street and the inner courtyard. It has four restrooms inside the office, one of them adapted for people with reduced mobility. It is equipped with a modular false ceiling with micro-perforated metal panels and built-in LED lighting, parquet flooring, a ducted heating and cooling system, fiber optic internet, and fire detection and suppression systems. Property tax (IBI) and community expenses NOT included in the price = €2/m²/month Strategic location in an area known for its great architectural and cultural value, a hub for commercial and financial activity. Ideal for setting up a prestigious office, surrounded by a wide range of services that add value to its users. Very well connected by public transport: Metro, RENFE, FGC, and buses.