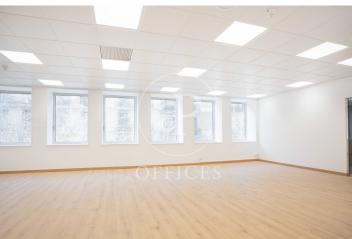

## 8,800 € | 400 m<sup>2</sup>

Office for rent in a building exclusively for office use, with a glass façade, located on Pau Claris Street, very close to Avinguda Diagonal. The building consists of 5 floors above ground and features 2 elevators, concierge service during business hours, and a security system. 400 m² office in excellent condition, recently renovated and ready to move in. The office layout consists of an openplan space that can be adapted to different programmatic needs. Exterior space with views of the street and the inner courtyard. It has four restrooms inside the office, one of them adapted for people with reduced mobility. It is equipped with a modular false ceiling with micro-perforated metal panels and built-in LED lighting, parquet flooring, a ducted heating and cooling system, fiber optic internet, and fire detection and suppression systems. Property tax (IBI) and community expenses NOT included in the price = €2/m²/month Strategic location in an area known for its great architectural and cultural value, a hub for commercial and financial activity. Ideal for setting up a prestigious office, surrounded by a wide range of services that add value to its users. Very well connected by public transport: Metro, RENFE, FGC, and buses.