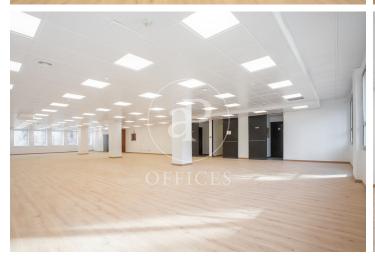

## 8,800 € | 400 m<sup>2</sup>

Office for rent in a building exclusively for office use, with a glass façade, located on Pau Claris Street, very close to Avinguda Diagonal. The building consists of 5 floors above ground and features 2 elevators, concierge service during business hours, and a security system. 400 m² office in excellent condition, recently renovated and ready to move in. The office layout consists of an openplan space that can be adapted to different programmatic needs. Exterior space with views of the street and the inner courtyard. It has four restrooms inside the office, one of them adapted for people with reduced mobility. It is equipped with a modular false ceiling with micro-perforated metal panels and built-in LED lighting, parquet flooring, a ducted heating and cooling system, fiber optic internet, and fire detection and suppression systems. Property tax (IBI) and community expenses NOT included in the price = €2/m²/month Strategic location in an area known for its great architectural and cultural value, a hub for commercial and financial activity. Ideal for setting up a prestigious office, surrounded by a wide range of services that add value to its users. Very well connected by public transport: Metro, RENFE, FGC, and buses.