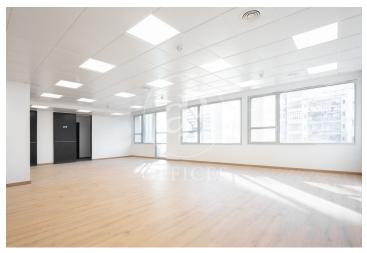

## 8,800 € | 400 m<sup>2</sup>

Office for rent in a building exclusively for office use, with a glass façade, located on Pau Claris Street, very close to Avinguda Diagonal. The building consists of 5 floors above ground and features 2 elevators, concierge service during business hours, and a security system. 400 m² office in excellent condition, recently renovated and ready to move in. The office layout consists of an openplan space that can be adapted to different programmatic needs. Exterior space with views of the street and the inner courtyard. It has four restrooms inside the office, one of them adapted for people with reduced mobility. It is equipped with a modular false ceiling with micro-perforated metal panels and built-in LED lighting, parquet flooring, a ducted heating and cooling system, fiber optic internet, and fire detection and suppression systems. Property tax (IBI) and community expenses NOT included in the price = €2/m²/month Strategic location in an area known for its great architectural and cultural value, a hub for commercial and financial activity. Ideal for setting up a prestigious office, surrounded by a wide range of services that add value to its users. Very well connected by public transport: Metro, RENFE, FGC, and buses.