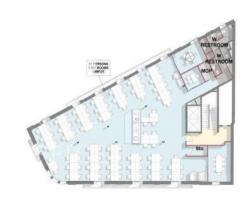

## Price from 12,886 € | Surface 379 m² - 412 m² | 3 Units

Located in the heart of Barcelona's Eixample, this business center offers the location, resources and support that your business needs. It consists of a ground floor + 6 complete floors, with a maximum capacity of 580 jobs. Unique and spacious common areas, as well as private spaces that include desks, chairs, lamps, and filing cabinets. Each floor has 2 private meeting rooms, private telephone booths for telephone calls, a multifunction printer with photocopier and scanner, fully equipped kitchen / office, exclusive use balcony. Includes high speed internet service Availability: Floor 4, maximum capacity 91 seats, price € 51,600 / month Floor 5, maximum capacity 77 places, price € 43,700 / month Floor 6, maximum capacity 54 seats, price € 33,350 / month Excellent location on Avinguda Diagonal, an area known for its great architectural and cultural value, the hub of commercial and financial activity. Excellent communication, public transport: Metro (L3-L5-L4) and buses (7, 22, 24, 39, 47, H10, V15, V17).