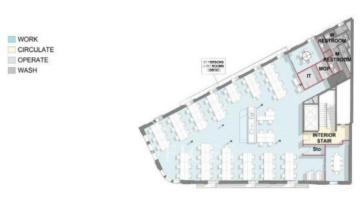

## Price from 12,886 € | Surface 379 m² - 412 m² | 3 Units

Located in the heart of Barcelona's Eixample, this business center offers the location, resources and support that your business needs. It consists of a ground floor + 6 complete floors, with a maximum capacity of 580 jobs. Unique and spacious common areas, as well as private spaces that include desks, chairs, lamps, and filing cabinets. Each floor has 2 private meeting rooms, private telephone booths for telephone calls, a multifunction printer with photocopier and scanner, fully equipped kitchen / office, exclusive use balcony. Includes high speed internet service Availability: Floor 4, maximum capacity 91 seats, price € 51,600 / month Floor 5, maximum capacity 77 places, price € 43,700 / month Floor 6, maximum capacity 54 seats, price € 33,350 / month Excellent location on Avinguda Diagonal, an area known for its great architectural and cultural value, the hub of commercial and financial activity. Excellent communication, public transport: Metro (L3-L5-L4) and buses (7, 22, 24, 39, 47, H10, V15, V17).

APROPERTIES

WORK
CIRCULATE
OPERATE
WASH

WORK

WASH

CIRCULATE

OPERATE

| ESCALA DE LA QUALIFICACIÓ ENERGÈTICA | Consum d'onorgia<br>kWh./mf any | Emissions<br>kg 005, / mf any |
|--------------------------------------|---------------------------------|-------------------------------|
| A més eficient                       |                                 |                               |
| В                                    |                                 |                               |
| C                                    |                                 |                               |
| D                                    | <b>162</b>                      | 40                            |
| E                                    |                                 |                               |
| F                                    |                                 |                               |
| G menys efficient                    |                                 |                               |