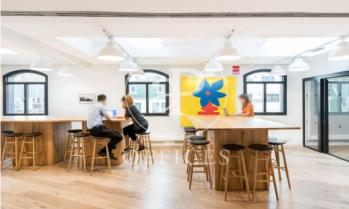

## Price from 12,886 € | Surface 379 m² - 412 m² | 3 Units

Located in the heart of Barcelona's Eixample, this business center offers the location, resources and support that your business needs. It consists of a ground floor + 6 complete floors, with a maximum capacity of 580 jobs. Unique and spacious common areas, as well as private spaces that include desks, chairs, lamps, and filing cabinets. Each floor has 2 private meeting rooms, private telephone booths for telephone calls, a multifunction printer with photocopier and scanner, fully equipped kitchen / office, exclusive use balcony. Includes high speed internet service Availability: Floor 4, maximum capacity 91 seats, price € 51,600 / month Floor 5, maximum capacity 77 places, price € 43,700 / month Floor 6, maximum capacity 54 seats, price € 33,350 / month Excellent location on Avinguda Diagonal, an area known for its great architectural and cultural value, the hub of commercial and financial activity. Excellent communication, public transport: Metro (L3-L5-L4) and buses (7, 22, 24, 39, 47, H10, V15, V17).