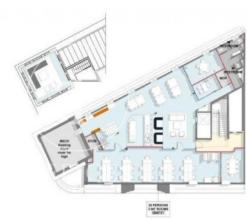

## Price from 12,886 € | Surface 379 m² - 412 m² | 3 Units

Located in the heart of Barcelona's Eixample, this business center offers the location, resources and support that your business needs. It consists of a ground floor + 6 complete floors, with a maximum capacity of 580 jobs. Unique and spacious common areas, as well as private spaces that include desks, chairs, lamps, and filing cabinets. Each floor has 2 private meeting rooms, private telephone booths for telephone calls, a multifunction printer with photocopier and scanner, fully equipped kitchen / office, exclusive use balcony. Includes high speed internet service Availability: Floor 4, maximum capacity 91 seats, price € 51,600 / month Floor 5, maximum capacity 77 places, price € 43,700 / month Floor 6, maximum capacity 54 seats, price € 33,350 / month Excellent location on Avinguda Diagonal, an area known for its great architectural and cultural value, the hub of commercial and financial activity. Excellent communication, public transport: Metro (L3-L5-L4) and buses (7, 22, 24, 39, 47, H10, V15, V17).