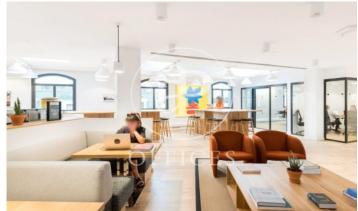

## Price from 12,886 € | Surface 379 m² - 412 m² | 3 Units

Located in the heart of Barcelona's Eixample, this business center offers the location, resources and support that your business needs. It consists of a ground floor + 6 complete floors, with a maximum capacity of 580 jobs. Unique and spacious common areas, as well as private spaces that include desks, chairs, lamps, and filing cabinets. Each floor has 2 private meeting rooms, private telephone booths for telephone calls, a multifunction printer with photocopier and scanner, fully equipped kitchen / office, exclusive use balcony. Includes high speed internet service Availability: Floor 4, maximum capacity 91 seats, price € 51,600 / month Floor 5, maximum capacity 77 places, price € 43,700 / month Floor 6, maximum capacity 54 seats, price € 33,350 / month Excellent location on Avinguda Diagonal, an area known for its great architectural and cultural value, the hub of commercial and financial activity. Excellent communication, public transport: Metro (L3-L5-L4) and buses (7, 22, 24, 39, 47, H10, V15, V17).