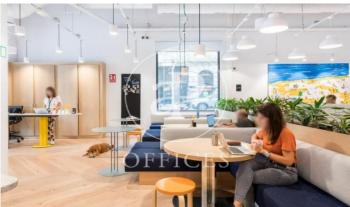

## Price from 12,886 € | Surface 379 m² - 412 m² | 3 Units

Located in the heart of Barcelona's Eixample, this business center offers the location, resources and support that your business needs. It consists of a ground floor + 6 complete floors, with a maximum capacity of 580 jobs. Unique and spacious common areas, as well as private spaces that include desks, chairs, lamps, and filing cabinets. Each floor has 2 private meeting rooms, private telephone booths for telephone calls, a multifunction printer with photocopier and scanner, fully equipped kitchen / office, exclusive use balcony. Includes high speed internet service Availability: Floor 4, maximum capacity 91 seats, price € 51,600 / month Floor 5, maximum capacity 77 places, price € 43,700 / month Floor 6, maximum capacity 54 seats, price € 33,350 / month Excellent location on Avinguda Diagonal, an area known for its great architectural and cultural value, the hub of commercial and financial activity. Excellent communication, public transport: Metro (L3-L5-L4) and buses (7, 22, 24, 39, 47, H10, V15, V17).