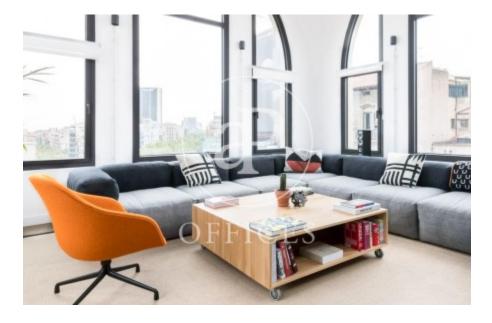

## Price from 12,886 € | Surface 379 m² - 412 m² | 3 Units

Located in the heart of Barcelona's Eixample, this business center offers the location, resources and support that your business needs. It consists of a ground floor + 6 complete floors, with a maximum capacity of 580 jobs. Unique and spacious common areas, as well as private spaces that include desks, chairs, lamps, and filing cabinets. Each floor has 2 private meeting rooms, private telephone booths for telephone calls, a multifunction printer with photocopier and scanner, fully equipped kitchen / office, exclusive use balcony. Includes high speed internet service Availability: Floor 4, maximum capacity 91 seats, price € 51,600 / month Floor 5, maximum capacity 77 places, price € 43,700 / month Floor 6, maximum capacity 54 seats, price € 33,350 / month Excellent location on Avinguda Diagonal, an area known for its great architectural and cultural value, the hub of commercial and financial activity. Excellent communication, public transport: Metro (L3-L5-L4) and buses (7, 22, 24, 39, 47, H10, V15, V17).