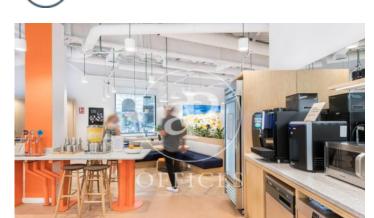

## Price from 12,886 € | Surface 379 m² - 412 m² | 3 Units

Located in the heart of Barcelona's Eixample, this business center offers the location, resources and support that your business needs. It consists of a ground floor + 6 complete floors, with a maximum capacity of 580 jobs. Unique and spacious common areas, as well as private spaces that include desks, chairs, lamps, and filing cabinets. Each floor has 2 private meeting rooms, private telephone booths for telephone calls, a multifunction printer with photocopier and scanner, fully equipped kitchen / office, exclusive use balcony. Includes high speed internet service Availability: Floor 4, maximum capacity 91 seats, price € 51,600 / month Floor 5, maximum capacity 77 places, price € 43,700 / month Floor 6, maximum capacity 54 seats, price € 33,350 / month Excellent location on Avinguda Diagonal, an area known for its great architectural and cultural value, the hub of commercial and financial activity. Excellent communication, public transport: Metro (L3-L5-L4) and buses (7, 22, 24, 39, 47, H10, V15, V17).