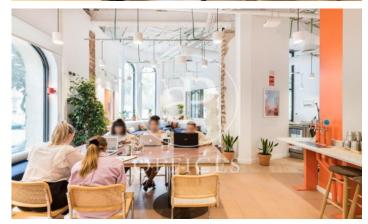

## Price from 12,886 € | Surface 379 m² - 412 m² | 3 Units

Located in the heart of Barcelona's Eixample, this business center offers the location, resources and support that your business needs. It consists of a ground floor + 6 complete floors, with a maximum capacity of 580 jobs. Unique and spacious common areas, as well as private spaces that include desks, chairs, lamps, and filing cabinets. Each floor has 2 private meeting rooms, private telephone booths for telephone calls, a multifunction printer with photocopier and scanner, fully equipped kitchen / office, exclusive use balcony. Includes high speed internet service Availability: Floor 4, maximum capacity 91 seats, price € 51,600 / month Floor 5, maximum capacity 77 places, price € 43,700 / month Floor 6, maximum capacity 54 seats, price € 33,350 / month Excellent location on Avinguda Diagonal, an area known for its great architectural and cultural value, the hub of commercial and financial activity. Excellent communication, public transport: Metro (L3-L5-L4) and buses (7, 22, 24, 39, 47, H10, V15, V17).