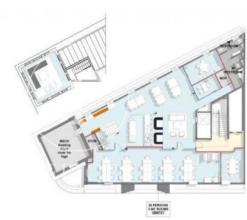

## 12,886 € | 412 m² | 34 €/m² | IBI incluido | Charges a consultar

Located in the heart of Barcelona's Eixample, this business center offers the location, resources and support that your business needs. It consists of a ground floor + 6 complete floors, with a maximum capacity of 580 jobs. Unique and spacious common areas, as well as private spaces that include desks, chairs, lamps, and filing cabinets. Each floor has 2 private meeting rooms, private telephone booths for telephone calls, a multifunction printer with photocopier and scanner, fully equipped kitchen / office, exclusive use balcony. Includes high speed internet service Availability: Floor 4, maximum capacity 91 seats, price € 51,600 / month Floor 5, maximum capacity 77 places, price € 43,700 / month Floor 6, maximum capacity 54 seats, price € 33,350 / month Excellent location on Avinguda Diagonal, an area known for its great architectural and cultural value, the hub of commercial and financial activity. Excellent communication, public transport: Metro (L3-L5-L4) and buses (7, 22, 24, 39, 47, H10, V15, V17).