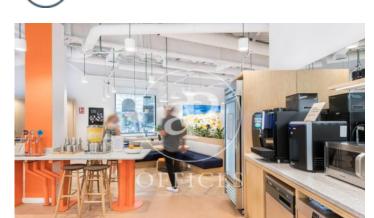

## 12,886 € | 412 m² | 34 €/m² | IBI incluido | Charges a consultar

Located in the heart of Barcelona's Eixample, this business center offers the location, resources and support that your business needs. It consists of a ground floor + 6 complete floors, with a maximum capacity of 580 jobs. Unique and spacious common areas, as well as private spaces that include desks, chairs, lamps, and filing cabinets. Each floor has 2 private meeting rooms, private telephone booths for telephone calls, a multifunction printer with photocopier and scanner, fully equipped kitchen / office, exclusive use balcony. Includes high speed internet service Availability: Floor 4, maximum capacity 91 seats, price € 51,600 / month Floor 5, maximum capacity 77 places, price € 43,700 / month Floor 6, maximum capacity 54 seats, price € 33,350 / month Excellent location on Avinguda Diagonal, an area known for its great architectural and cultural value, the hub of commercial and financial activity. Excellent communication, public transport: Metro (L3-L5-L4) and buses (7, 22, 24, 39, 47, H10, V15, V17).