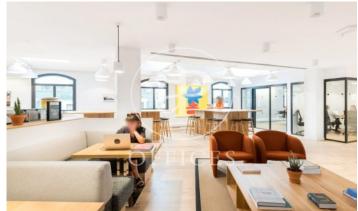

## 12,886 € | 412 m² | 34 €/m² | IBI incluido | Charges a consultar

Located in the heart of Barcelona's Eixample, this business center offers the location, resources and support that your business needs. It consists of a ground floor + 6 complete floors, with a maximum capacity of 580 jobs. Unique and spacious common areas, as well as private spaces that include desks, chairs, lamps, and filing cabinets. Each floor has 2 private meeting rooms, private telephone booths for telephone calls, a multifunction printer with photocopier and scanner, fully equipped kitchen / office, exclusive use balcony. Includes high speed internet service Availability: Floor 4, maximum capacity 91 seats, price € 51,600 / month Floor 5, maximum capacity 77 places, price € 43,700 / month Floor 6, maximum capacity 54 seats, price € 33,350 / month Excellent location on Avinguda Diagonal, an area known for its great architectural and cultural value, the hub of commercial and financial activity. Excellent communication, public transport: Metro (L3-L5-L4) and buses (7, 22, 24, 39, 47, H10, V15, V17).