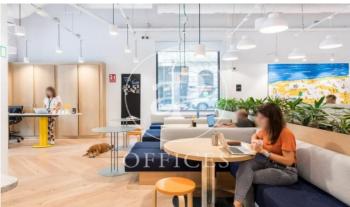

## 12,886 € | 412 m² | 34 €/m² | IBI incluido | Charges a consultar

Located in the heart of Barcelona's Eixample, this business center offers the location, resources and support that your business needs. It consists of a ground floor + 6 complete floors, with a maximum capacity of 580 jobs. Unique and spacious common areas, as well as private spaces that include desks, chairs, lamps, and filing cabinets. Each floor has 2 private meeting rooms, private telephone booths for telephone calls, a multifunction printer with photocopier and scanner, fully equipped kitchen / office, exclusive use balcony. Includes high speed internet service Availability: Floor 4, maximum capacity 91 seats, price € 51,600 / month Floor 5, maximum capacity 77 places, price € 43,700 / month Floor 6, maximum capacity 54 seats, price € 33,350 / month Excellent location on Avinguda Diagonal, an area known for its great architectural and cultural value, the hub of commercial and financial activity. Excellent communication, public transport: Metro (L3-L5-L4) and buses (7, 22, 24, 39, 47, H10, V15, V17).