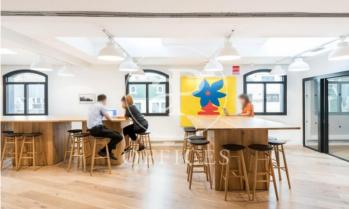

## 12,886 € | 412 m² | 34 €/m² | IBI incluido | Charges a consultar

Located in the heart of Barcelona's Eixample, this business center offers the location, resources and support that your business needs. It consists of a ground floor + 6 complete floors, with a maximum capacity of 580 jobs. Unique and spacious common areas, as well as private spaces that include desks, chairs, lamps, and filing cabinets. Each floor has 2 private meeting rooms, private telephone booths for telephone calls, a multifunction printer with photocopier and scanner, fully equipped kitchen / office, exclusive use balcony. Includes high speed internet service Availability: Floor 4, maximum capacity 91 seats, price € 51,600 / month Floor 5, maximum capacity 77 places, price € 43,700 / month Floor 6, maximum capacity 54 seats, price € 33,350 / month Excellent location on Avinguda Diagonal, an area known for its great architectural and cultural value, the hub of commercial and financial activity. Excellent communication, public transport: Metro (L3-L5-L4) and buses (7, 22, 24, 39, 47, H10, V15, V17).