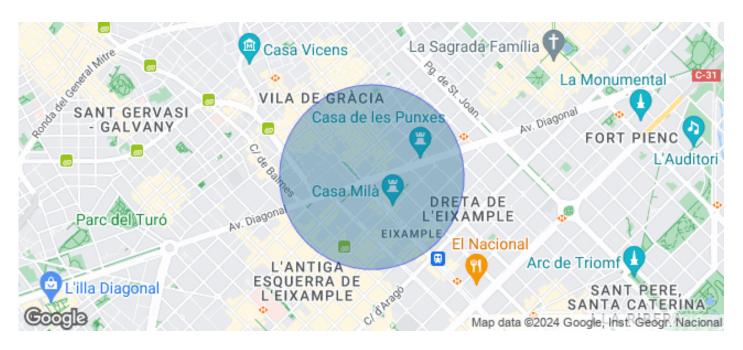

## Barcelona / Eixample Dreta

- ✓ Concierge
- ✓ A/C
- Heating
- ✓ Condition: Very good

## 12,886 € | 412 m² | 34 €/m² | IBI incluido | Charges a consultar

Located in the heart of Barcelona's Eixample, this business center offers the location, resources and support that your business needs. It consists of a ground floor + 6 complete floors, with a maximum capacity of 580 jobs. Unique and spacious common areas, as well as private spaces that include desks, chairs, lamps, and filing cabinets. Each floor has 2 private meeting rooms, private telephone booths for telephone calls, a multifunction printer with photocopier and scanner, fully equipped kitchen / office, exclusive use balcony. Includes high speed internet service Availability: Floor 4, maximum capacity 91 seats, price € 51,600 / month Floor 5, maximum capacity 77 places, price € 43,700 / month Floor 6, maximum capacity 54 seats, price € 33,350 / month Excellent location on Avinguda Diagonal, an area known for its great architectural and cultural value, the hub of commercial and financial activity. Excellent communication, public transport: Metro (L3-L5-L4) and buses (7, 22, 24, 39, 47, H10, V15, V17).