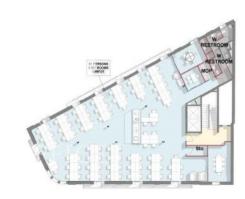

## 12,886 € | 412 m² | 34 €/m² | IBI incluido | Charges a consultar

Located in the heart of Barcelona's Eixample, this business center offers the location, resources and support that your business needs. It consists of a ground floor + 6 complete floors, with a maximum capacity of 580 jobs. Unique and spacious common areas, as well as private spaces that include desks, chairs, lamps, and filing cabinets. Each floor has 2 private meeting rooms, private telephone booths for telephone calls, a multifunction printer with photocopier and scanner, fully equipped kitchen / office, exclusive use balcony. Includes high speed internet service Availability: Floor 4, maximum capacity 91 seats, price € 51,600 / month Floor 5, maximum capacity 77 places, price € 43,700 / month Floor 6, maximum capacity 54 seats, price € 33,350 / month Excellent location on Avinguda Diagonal, an area known for its great architectural and cultural value, the hub of commercial and financial activity. Excellent communication, public transport: Metro (L3-L5-L4) and buses (7, 22, 24, 39, 47, H10, V15, V17).