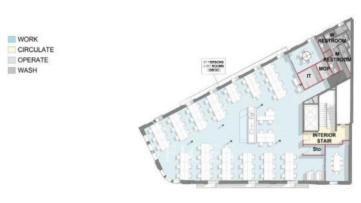

## 12,886 € | 412 m² | 34 €/m² | IBI incluido | Charges a consultar

Located in the heart of Barcelona's Eixample, this business center offers the location, resources and support that your business needs. It consists of a ground floor + 6 complete floors, with a maximum capacity of 580 jobs. Unique and spacious common areas, as well as private spaces that include desks, chairs, lamps, and filing cabinets. Each floor has 2 private meeting rooms, private telephone booths for telephone calls, a multifunction printer with photocopier and scanner, fully equipped kitchen / office, exclusive use balcony. Includes high speed internet service Availability: Floor 4, maximum capacity 91 seats, price € 51,600 / month Floor 5, maximum capacity 77 places, price € 43,700 / month Floor 6, maximum capacity 54 seats, price € 33,350 / month Excellent location on Avinguda Diagonal, an area known for its great architectural and cultural value, the hub of commercial and financial activity. Excellent communication, public transport: Metro (L3-L5-L4) and buses (7, 22, 24, 39, 47, H10, V15, V17).

APROPERTIES

WORK
CIRCULATE
OPERATE
WASH

WORK

WASH

CIRCULATE

OPERATE

| ESCALA DE LA QUALIFICACIÓ ENERGÈTICA | Consum d'onorgia<br>kWh./mf any | Emissions<br>kg 005, / mf any |
|--------------------------------------|---------------------------------|-------------------------------|
| A més eficient                       |                                 |                               |
| В                                    |                                 |                               |
| C                                    |                                 |                               |
| D                                    | <b>162</b>                      | 40                            |
| E                                    |                                 |                               |
| F                                    |                                 |                               |
| G menys efficient                    |                                 |                               |