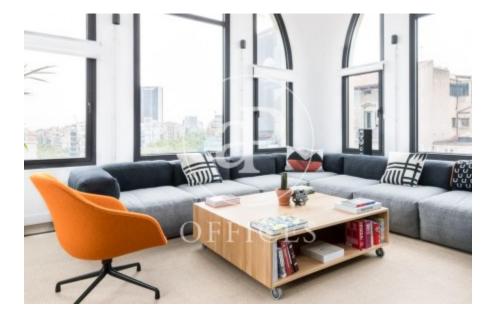

## 12,886 € | 412 m² | 34 €/m² | IBI incluido | Charges a consultar

Located in the heart of Barcelona's Eixample, this business center offers the location, resources and support that your business needs. It consists of a ground floor + 6 complete floors, with a maximum capacity of 580 jobs. Unique and spacious common areas, as well as private spaces that include desks, chairs, lamps, and filing cabinets. Each floor has 2 private meeting rooms, private telephone booths for telephone calls, a multifunction printer with photocopier and scanner, fully equipped kitchen / office, exclusive use balcony. Includes high speed internet service Availability: Floor 4, maximum capacity 91 seats, price € 51,600 / month Floor 5, maximum capacity 77 places, price € 43,700 / month Floor 6, maximum capacity 54 seats, price € 33,350 / month Excellent location on Avinguda Diagonal, an area known for its great architectural and cultural value, the hub of commercial and financial activity. Excellent communication, public transport: Metro (L3-L5-L4) and buses (7, 22, 24, 39, 47, H10, V15, V17).