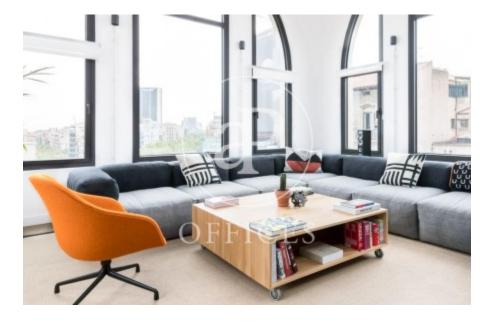

## 12,886 € | 412 m² | 34 €/m² | IBI incluido | Charges a consultar

Located in the heart of Barcelona's Eixample, this business center offers the location, resources and support that your business needs. It consists of a ground floor + 6 complete floors, with a maximum capacity of 580 jobs. Unique and spacious common areas, as well as private spaces that include desks, chairs, lamps, and filing cabinets. Each floor has 2 private meeting rooms, private telephone booths for telephone calls, a multifunction printer with photocopier and scanner, fully equipped kitchen / office, exclusive use balcony. Includes high speed internet service Availability: Floor 4, maximum capacity 91 seats, price € 51,600 / month Floor 5, maximum capacity 77 places, price € 43,700 / month Floor 6, maximum capacity 54 seats, price € 33,350 / month Excellent location on Avinguda Diagonal, an area known for its great architectural and cultural value, the hub of commercial and financial activity. Excellent communication, public transport: Metro (L3-L5-L4) and buses (7, 22, 24, 39, 47, H10, V15, V17).