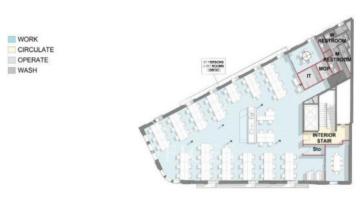

APROPERTIES

WORK
CIRCULATE
OPERATE
WASH

WORK

WASH

CIRCULATE

OPERATE

| ESCALA DE LA QUALIFICACIÓ ENERGÈTICA | Consum d'onorgia<br>kWh./mf any | Emissions<br>kg 005, / mf any |
|--------------------------------------|---------------------------------|-------------------------------|
| A més eficient                       |                                 |                               |
| В                                    |                                 |                               |
| C                                    |                                 |                               |
| D                                    | <b>162</b>                      | 40                            |
| E                                    |                                 |                               |
| F                                    |                                 |                               |
| G menys efficient                    |                                 |                               |