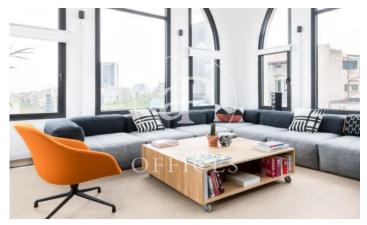

## 12,886 € | 412 m² | 34 €/m² | IBI incluido | Charges a consultar

Located in the heart of Barcelona's Eixample, this business center offers the location, resources and support that your business needs. It consists of a ground floor + 6 complete floors, with a maximum capacity of 580 jobs. Unique and spacious common areas, as well as private spaces that include desks, chairs, lamps, and filing cabinets. Each floor has 2 private meeting rooms, private telephone booths for telephone calls, a multifunction printer with photocopier and scanner, fully equipped kitchen / office, exclusive use balcony. Includes high speed internet service Availability: Floor 4, maximum capacity 91 seats, price € 51,600 / month Floor 5, maximum capacity 77 places, price € 43,700 / month Floor 6, maximum capacity 54 seats, price € 33,350 / month Excellent location on Avinguda Diagonal, an area known for its great architectural and cultural value, the hub of commercial and financial activity. Excellent communication, public transport: Metro (L3-L5-L4) and buses (7, 22, 24, 39, 47, H10, V15, V17).