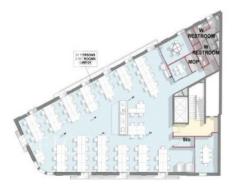

#### 12,886 € | 379 m<sup>2</sup> | 34 €/m<sup>2</sup> | IBI incluido | Charges a consultar

Located in the heart of Barcelona's Eixample, this business center offers the location, resources and support that your business needs. It consists of a ground floor + 6 complete floors, with a maximum capacity of 580 jobs. Unique and spacious common areas, as well as private spaces that include desks, chairs, lamps, and filing cabinets. Each floor has 2 private meeting rooms, private telephone booths for telephone calls, a multifunction printer with photocopier and scanner, fully equipped kitchen / office, exclusive use balcony. Includes high speed internet service Availability: Floor 4, maximum capacity 91 seats, price  $\leq$  51,600 / month Floor 5, maximum capacity 77 places, price  $\leq$  43,700 / month Floor 6, maximum capacity 54 seats, price  $\leq$  33,350 / month Excellent location on Avinguda Diagonal, an area known for its great architectural and cultural value, the hub of commercial and financial activity. Excellent communication, public transport: Metro (L3-L5-L4) and buses (7, 22, 24, 39, 47, H10, V15, V17).