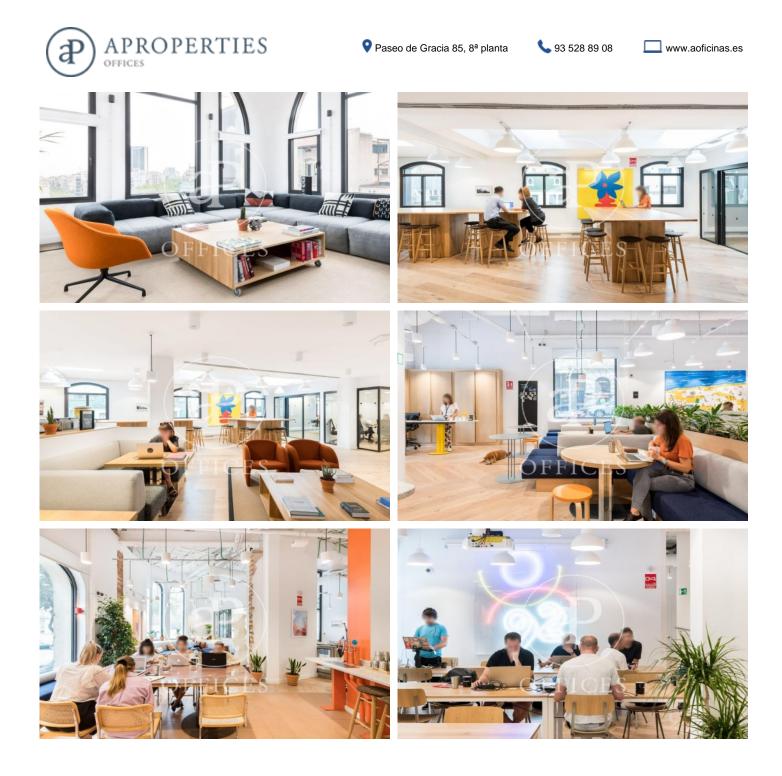

#### 12,886 € | 379 m<sup>2</sup> | 34 €/m<sup>2</sup> | IBI incluido | Charges a consultar

Located in the heart of Barcelona's Eixample, this business center offers the location, resources and support that your business needs. It consists of a ground floor + 6 complete floors, with a maximum capacity of 580 jobs. Unique and spacious common areas, as well as private spaces that include desks, chairs, lamps, and filing cabinets. Each floor has 2 private meeting rooms, private telephone booths for telephone calls, a multifunction printer with photocopier and scanner, fully equipped kitchen / office, exclusive use balcony. Includes high speed internet service Availability: Floor 4, maximum capacity 91 seats, price  $\leq$  51,600 / month Floor 5, maximum capacity 77 places, price  $\leq$  43,700 / month Floor 6, maximum capacity 54 seats, price  $\leq$  33,350 / month Excellent location on Avinguda Diagonal, an area known for its great architectural and cultural value, the hub of commercial and financial activity. Excellent communication, public transport: Metro (L3-L5-L4) and buses (7, 22, 24, 39, 47, H10, V15, V17).