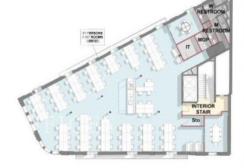

#### 12,886 € | 379 m<sup>2</sup> | 34 €/m<sup>2</sup> | IBI incluido | Charges a consultar

Located in the heart of Barcelona's Eixample, this business center offers the location, resources and support that your business needs. It consists of a ground floor + 6 complete floors, with a maximum capacity of 580 jobs. Unique and spacious common areas, as well as private spaces that include desks, chairs, lamps, and filing cabinets. Each floor has 2 private meeting rooms, private telephone booths for telephone calls, a multifunction printer with photocopier and scanner, fully equipped kitchen / office, exclusive use balcony. Includes high speed internet service Availability: Floor 4, maximum capacity 91 seats, price  $\leq$  51,600 / month Floor 5, maximum capacity 77 places, price  $\leq$  43,700 / month Floor 6, maximum capacity 54 seats, price  $\leq$  33,350 / month Excellent location on Avinguda Diagonal, an area known for its great architectural and cultural value, the hub of commercial and financial activity. Excellent communication, public transport: Metro (L3-L5-L4) and buses (7, 22, 24, 39, 47, H10, V15, V17).