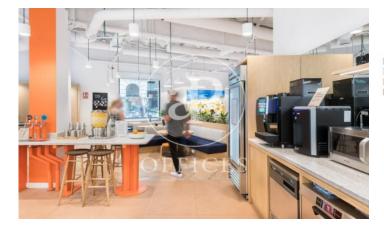

#### 12,886 € | 379 m<sup>2</sup> | 34 €/m<sup>2</sup> | IBI incluido | Charges a consultar

Located in the heart of Barcelona's Eixample, this business center offers the location, resources and support that your business needs. It consists of a ground floor + 6 complete floors, with a maximum capacity of 580 jobs. Unique and spacious common areas, as well as private spaces that include desks, chairs, lamps, and filing cabinets. Each floor has 2 private meeting rooms, private telephone booths for telephone calls, a multifunction printer with photocopier and scanner, fully equipped kitchen / office, exclusive use balcony. Includes high speed internet service Availability: Floor 4, maximum capacity 91 seats, price  $\leq$  51,600 / month Floor 5, maximum capacity 77 places, price  $\leq$  43,700 / month Floor 6, maximum capacity 54 seats, price  $\leq$  33,350 / month Excellent location on Avinguda Diagonal, an area known for its great architectural and cultural value, the hub of commercial and financial activity. Excellent communication, public transport: Metro (L3-L5-L4) and buses (7, 22, 24, 39, 47, H10, V15, V17).