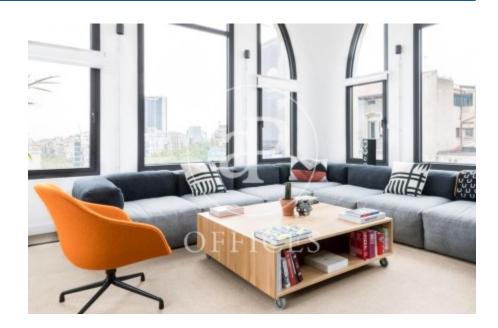

#### 12,886 € | 379 m<sup>2</sup> | 34 €/m<sup>2</sup> | IBI incluido | Charges a consultar

Located in the heart of Barcelona's Eixample, this business center offers the location, resources and support that your business needs. It consists of a ground floor + 6 complete floors, with a maximum capacity of 580 jobs. Unique and spacious common areas, as well as private spaces that include desks, chairs, lamps, and filing cabinets. Each floor has 2 private meeting rooms, private telephone booths for telephone calls, a multifunction printer with photocopier and scanner, fully equipped kitchen / office, exclusive use balcony. Includes high speed internet service Availability: Floor 4, maximum capacity 91 seats, price  $\leq$  51,600 / month Floor 5, maximum capacity 77 places, price  $\leq$  43,700 / month Floor 6, maximum capacity 54 seats, price  $\leq$  33,350 / month Excellent location on Avinguda Diagonal, an area known for its great architectural and cultural value, the hub of commercial and financial activity. Excellent communication, public transport: Metro (L3-L5-L4) and buses (7, 22, 24, 39, 47, H10, V15, V17).